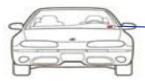

THE PARKING DECAL SHOULD BE AFFIXEDTO THE INSIDE LOWER LEFT CORNER OF THE DRIVER'S SIDE FRONT WINDSHIELD