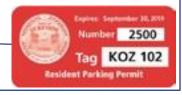

#### **REGISTRATION PROCESS**

- 1. Residents are required to complete a Registration Application (on reverse side). The application is on the website, and in the Gazette for August 2024 and September 2024, the application can also be completed at the front office counter in Town Hall.
- 2. Residents are required to provide proof of residency. Examples include, but are not limited to:
  - Property tax bill
  - Utility bill (FPL, Water/Sewer)
  - Property Rental or Lease agreement
  - Current Driver's License with a Surfside address
  - For active/retired military: DD Form 214
- 3. Residents are required to bring their <u>current year's vehicle registration certificate</u>. The vehicle must be registered in the name of the Surfside resident.
- 4. There is a maximum of three (3) parking permits per household. The decal will have a permit number printed on it and a space available for the license plate number to be entered by the Customer Service Representative.
- 5. Residents will be allowed to change the decal if the license plate number is the same as the original decal purchased within the same fiscal year at no charge, if the license plate number changes a new decal will need to be purchased.

### ANNUAL RESIDENT PARKING PERMIT RULES: PARKING PERMIT:

- -> are NOT valid on Harding Avenue (9400 & 9500 blocks)
- -> are limited to four (4) hours a day in any location
- -> cannot be used for all day
- -> are NON-transferable and NON-refundable
- -> WILL NOT be issued for rental cars or Motorcycles

THE PARKING DECAL SHOULD BE AFFIXEDTO THE INSIDE LOWER LEFT CORNER OF THE DRIVER'S SIDE FRONT WINDSHIELD