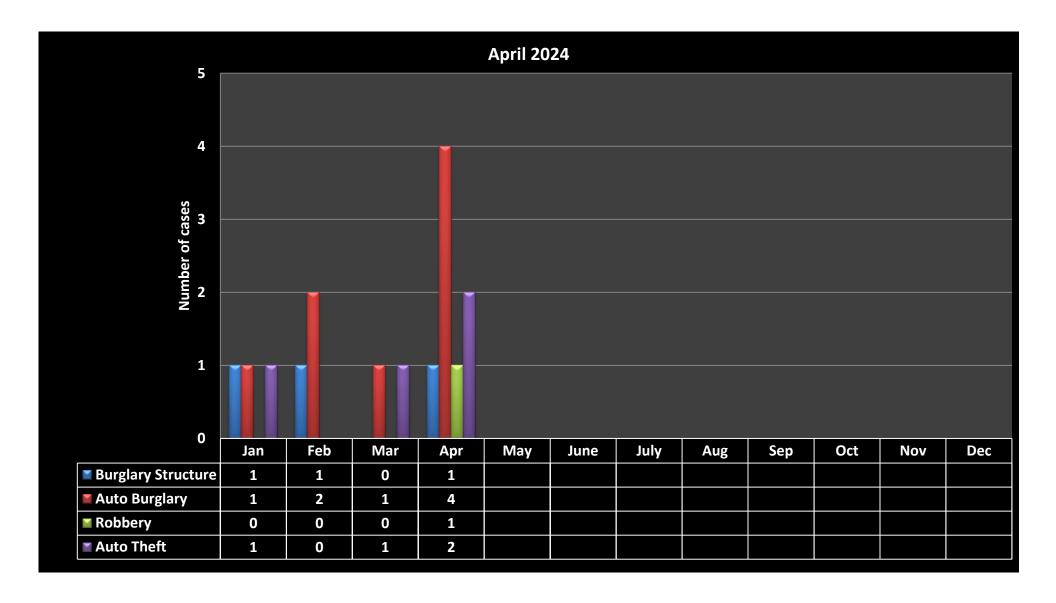

## **Monthly Activity by Classification**

| Classification               | March | April | +/- |
|------------------------------|-------|-------|-----|
| Homicide                     | 0     | 0     | 0   |
| Sexual Battery               | 1     | 0     | -1  |
| Aggravated Assault - Battery | 0     | 1     | 1   |
| Burglary Structure           | 0     | 1     | 1   |
| Grand Theft                  | 7     | 2     | -5  |
| Robbery                      | 0     | 1     | 1   |
| Auto Theft                   | 1     | 2     | 1   |
| Total Part I Crimes          | 9     | 7     | -2  |
| Battery Simple               | 3     | 4     | 1   |
| Domestic Violence            | 4     | 0     | -4  |
| Theft Under                  | 7     | 6     | -1  |
| Lewd / lascivious            | 0     | 0     | 0   |
| Burglary Conveyance          | 1     | 4     | 3   |
| Fraud                        | 0     | 2     | 2   |
| Criminal Mischief            | 2     | 4     | 2   |
| Driving Under Influence      | 0     | 0     | 0   |
| Total Part II Crimes         | 17    | 20    | 3   |
| Traffic Citations            | 415   | 474   | 59  |
| Traffic Warnings             | 195   | 302   | 107 |
| Arrests                      | 9     | 8     | -1  |
| Adult Civil Citations        | 0     | 0     | 0   |
| Parking Citations            | 1012  | 1717  | 705 |