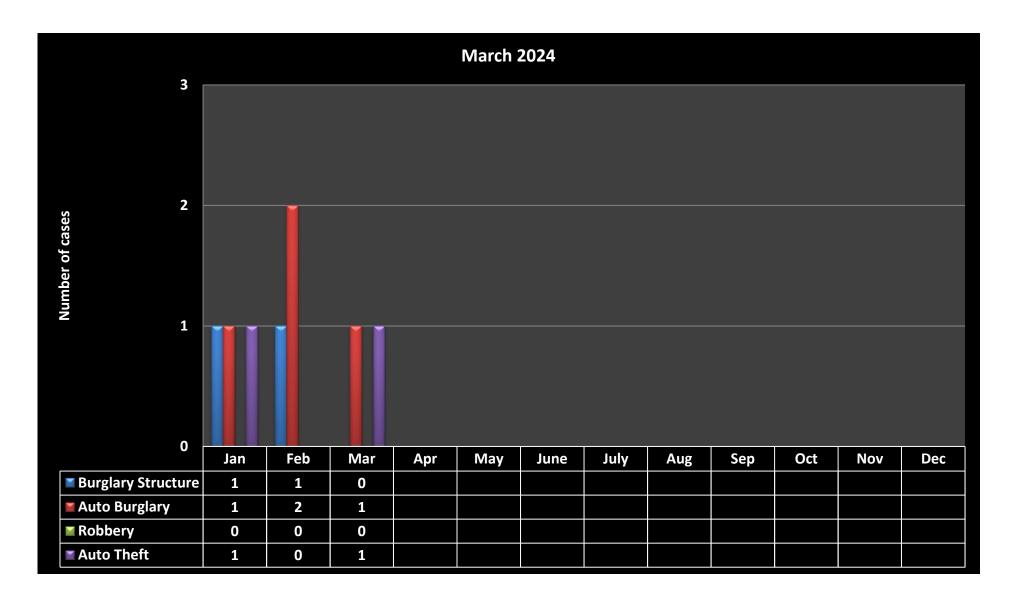

## Monthly Activity by Classification

| Classification               | February | March | +/- |
|------------------------------|----------|-------|-----|
| Homicide                     | 0        | 0     | 0   |
| Sexual Battery               | 0        | 1     | 1   |
| Aggravated Assault - Battery | 0        | 0     | 0   |
| Burglary Structure           | 1        | 0     | -1  |
| Grand Theft                  | 2        | 7     | 5   |
| Robbery                      | 0        | 0     | 0   |
| Auto Theft                   | 0        | 1     | 1   |
| Total Part I Crimes          | 3        | 9     | 6   |
| Battery Simple               | 2        | 3     | 1   |
| Domestic Violence            | 1        | 4     | 3   |
| Theft Under                  | 7        | 7     | 0   |
| Lewd / lascivious            | 0        | 0     | 0   |
| Burglary Conveyance          | 2        | 1     | -1  |
| Fraud                        | 0        | 0     | 0   |
| Criminal Mischief            | 3        | 2     | -1  |
| Driving Under Influence      | 0        | 0     | 0   |
| Total Part II Crimes         | 15       | 17    | 2   |
| Traffic Citations            | 397      | 415   | 18  |
| Traffic Warnings             | 166      | 195   | 29  |
| Arrests                      | 3        | 9     | 6   |
| Adult Civil Citations        | 0        | 0     | 0   |
| Parking Citations            | 912      | 1012  | 100 |