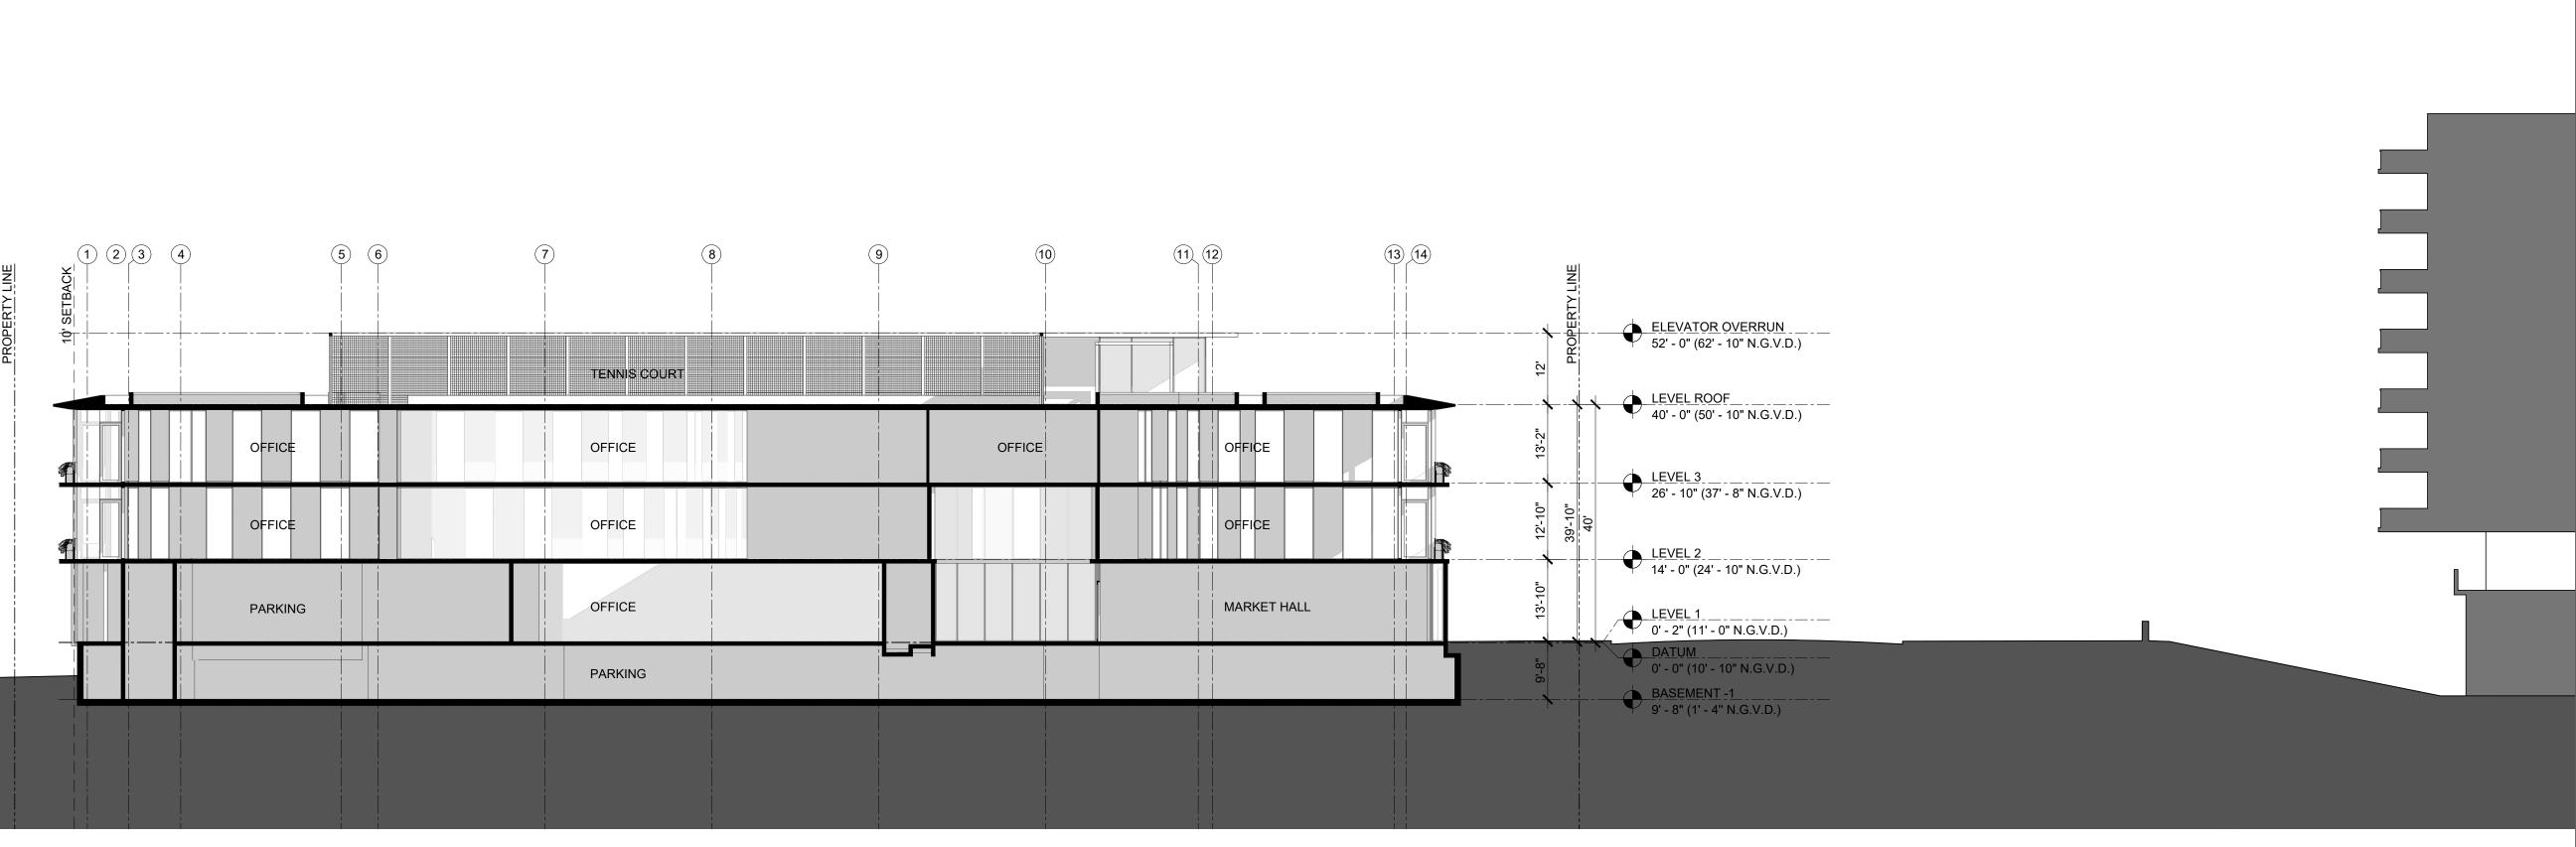

A RESOLUTION OF THE TOWN COMMISSION OF THE TOWN OF SURFSIDE, FLORIDA, [APPROVING/DENYING] A SITE PLAN AMENDMENT APPLICATION FOR PROPERTY GENERALLY LOCATED AT 9100 COLLINS AVENUE, SURFSIDE, FLORIDA, TO MODIFY THE DESIGN AND USES APPROVED FOR 9100 COLLINS AVENUE PURSUANT TO RESOLUTION NOS. 13-Z-06 AND 17-Z-2458; RETAINING ALL OTHER ASPECTS OF THE PREVIOUS APPROVALS; PROVIDING FOR ADDITIONAL CONDITIONS; PROVIDING FOR VIOLATION OF CONDITIONS; PROVIDING FOR A SEVERABILITY CLAUSE; AND PROVIDING FOR AN EFFECTIVE DATE.

Attachment A - Staff Memo to Planning and Zoning Board 12.15.22 Attachment B - 9100 Collins Avenue Agenda Packet.pdf Resolution Site Plan.DOCX

3. Consent Agenda

All items on the consent agenda are considered routine or status reports by the Town Commission and will be approved by one motion. Any Commission member may request that an item be removed from the Consent Agenda and discussed separately. If the public wishes to speak on a matter on the consent agenda they must inform the Town Clerk prior to the start of the meeting by completing a speaker card. They will be recognized to speak prior to the approval of the consent agenda.