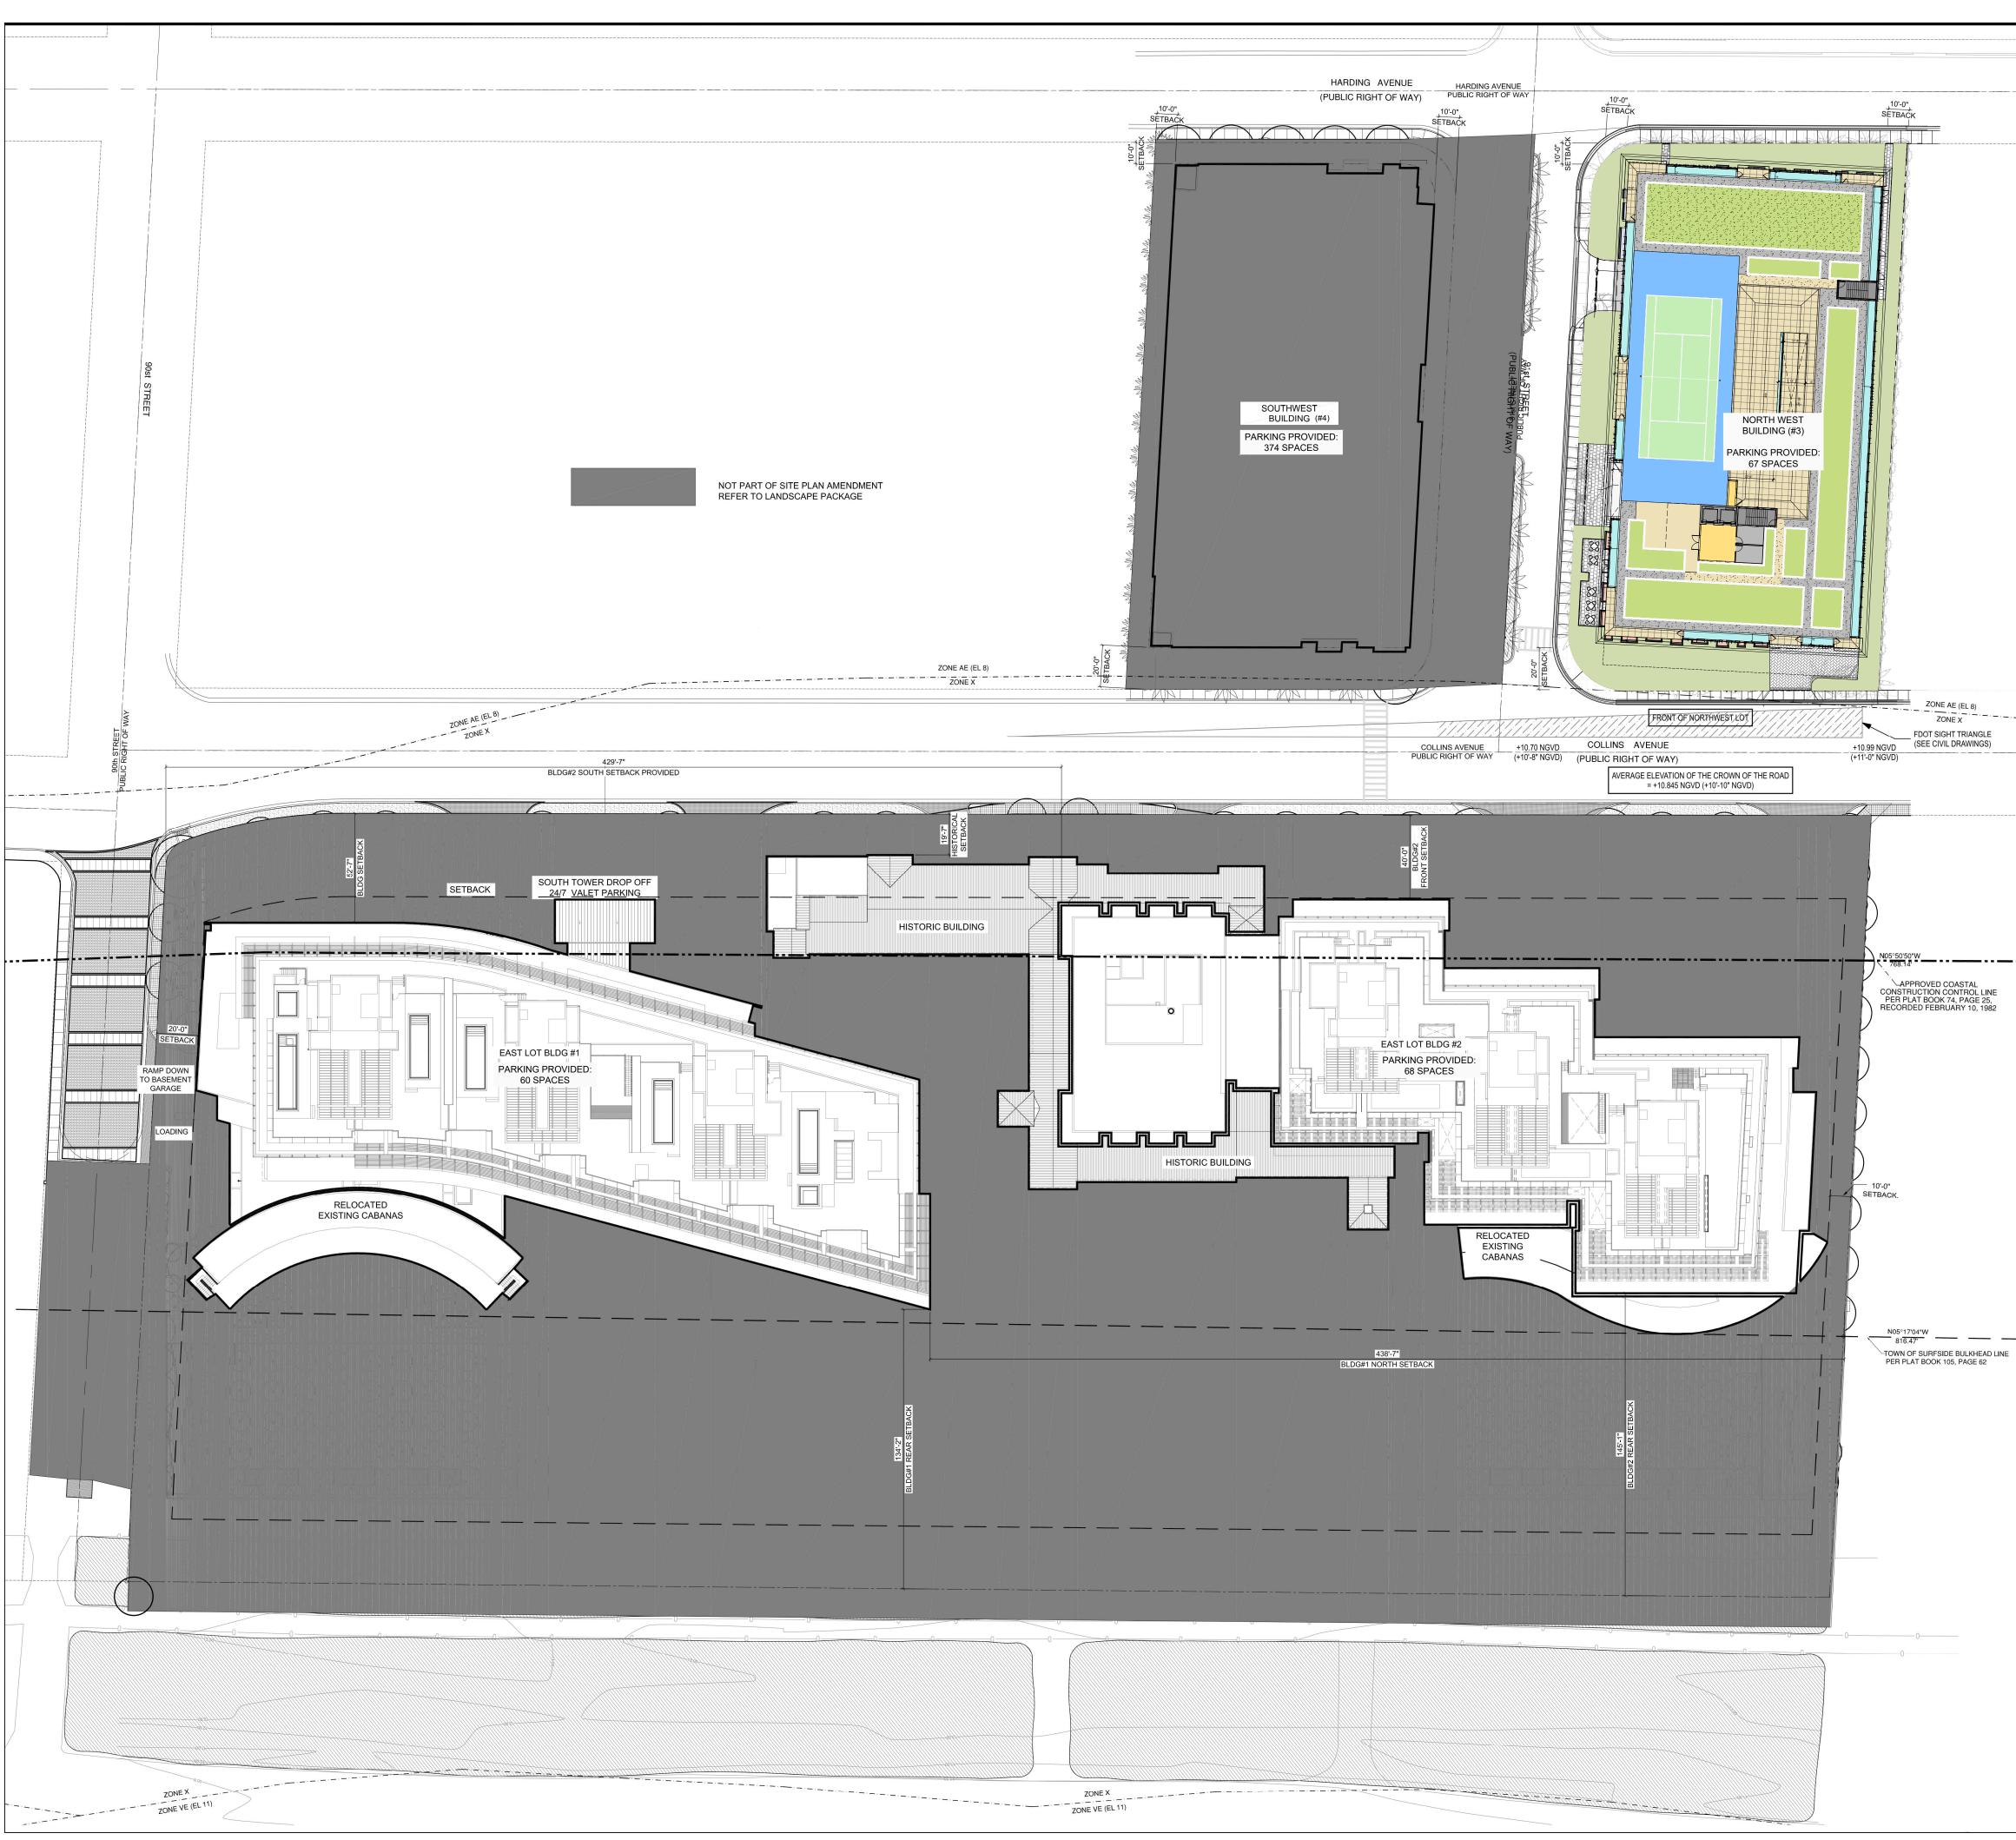

# SITE PLAN

NORTH EL. +4.40'.

EL. +5.6'

SCALE: 3/32" = 1'-0"

| DRG REVIEW<br>COMMENTS | 12-1-22 |  |
|------------------------|---------|--|
|                        |         |  |

# **PROPERTY ADDRESS - TOWNHOMES**

9116 HARDING AVENUE & 303 SURFSIDE BOULEVARD SURFSIDE, FLORIDA 33154

| PROJECT DATA S               | UMMARY           | -                  |
|------------------------------|------------------|--------------------|
| 1) ZONING DISTRICT : H30     | С                |                    |
| 2) GROSS ACREAGE: .57 A      | ACRES (24,737    | SQ.FT.)            |
| 3) NET ACREAGE: .38 ACR      | RES (16,712 SQ.  | FT.)               |
| 4) DENSITY: 6 DWELLING       | UNITS            |                    |
| 5) LOT COVERAGE: 47 % (      | (7,915 SQ.FT.)   |                    |
| 6) TOTAL PARKING REQUIR      | RED: 14 SPACE    | ES                 |
| TOTAL PARKING PROV           | VIDED: 14        |                    |
| 7) LOT PERVIOUS AREA :       |                  |                    |
| MINIMUM REQUIRED (           | * * * *          | FT                 |
| PROVIDED : 5,149 SQ.FT       | Г.               | $\mathbf{h}$       |
| 8) TOTAL ENCLOSED FLOO       | OR AREA: 22,24   | 46 SQ.FT. <b>〈</b> |
| LEVEL G: 6,644 SQ.FT.        |                  | - }                |
| <u>LEVEL 1: 7,624 SQ.FT.</u> |                  | $\sim$             |
| LEVEL 2: 7,978 SQ.FT.        |                  |                    |
| 9) BUILDING HEIGHT: 29.4     | 6' (34.37' MAX.) | ~ ~ ~ ~ ~ ~        |
| *MEASURED FROM EL. +4.3      |                  |                    |
| 10) BUILDING SETBACKS:       | REOUIRED         | PROVIDED           |
| FRONT                        | 20'-0"           | 20'-0"             |
| REAR                         | 10'-0"           | 10'-0"             |
| SIDE 1 (NORTH)               | 15'-0"           | 15'-0"             |
| SIDE 2 (SOUTH)               | 10'-0''          | 10'-0''            |
|                              |                  |                    |