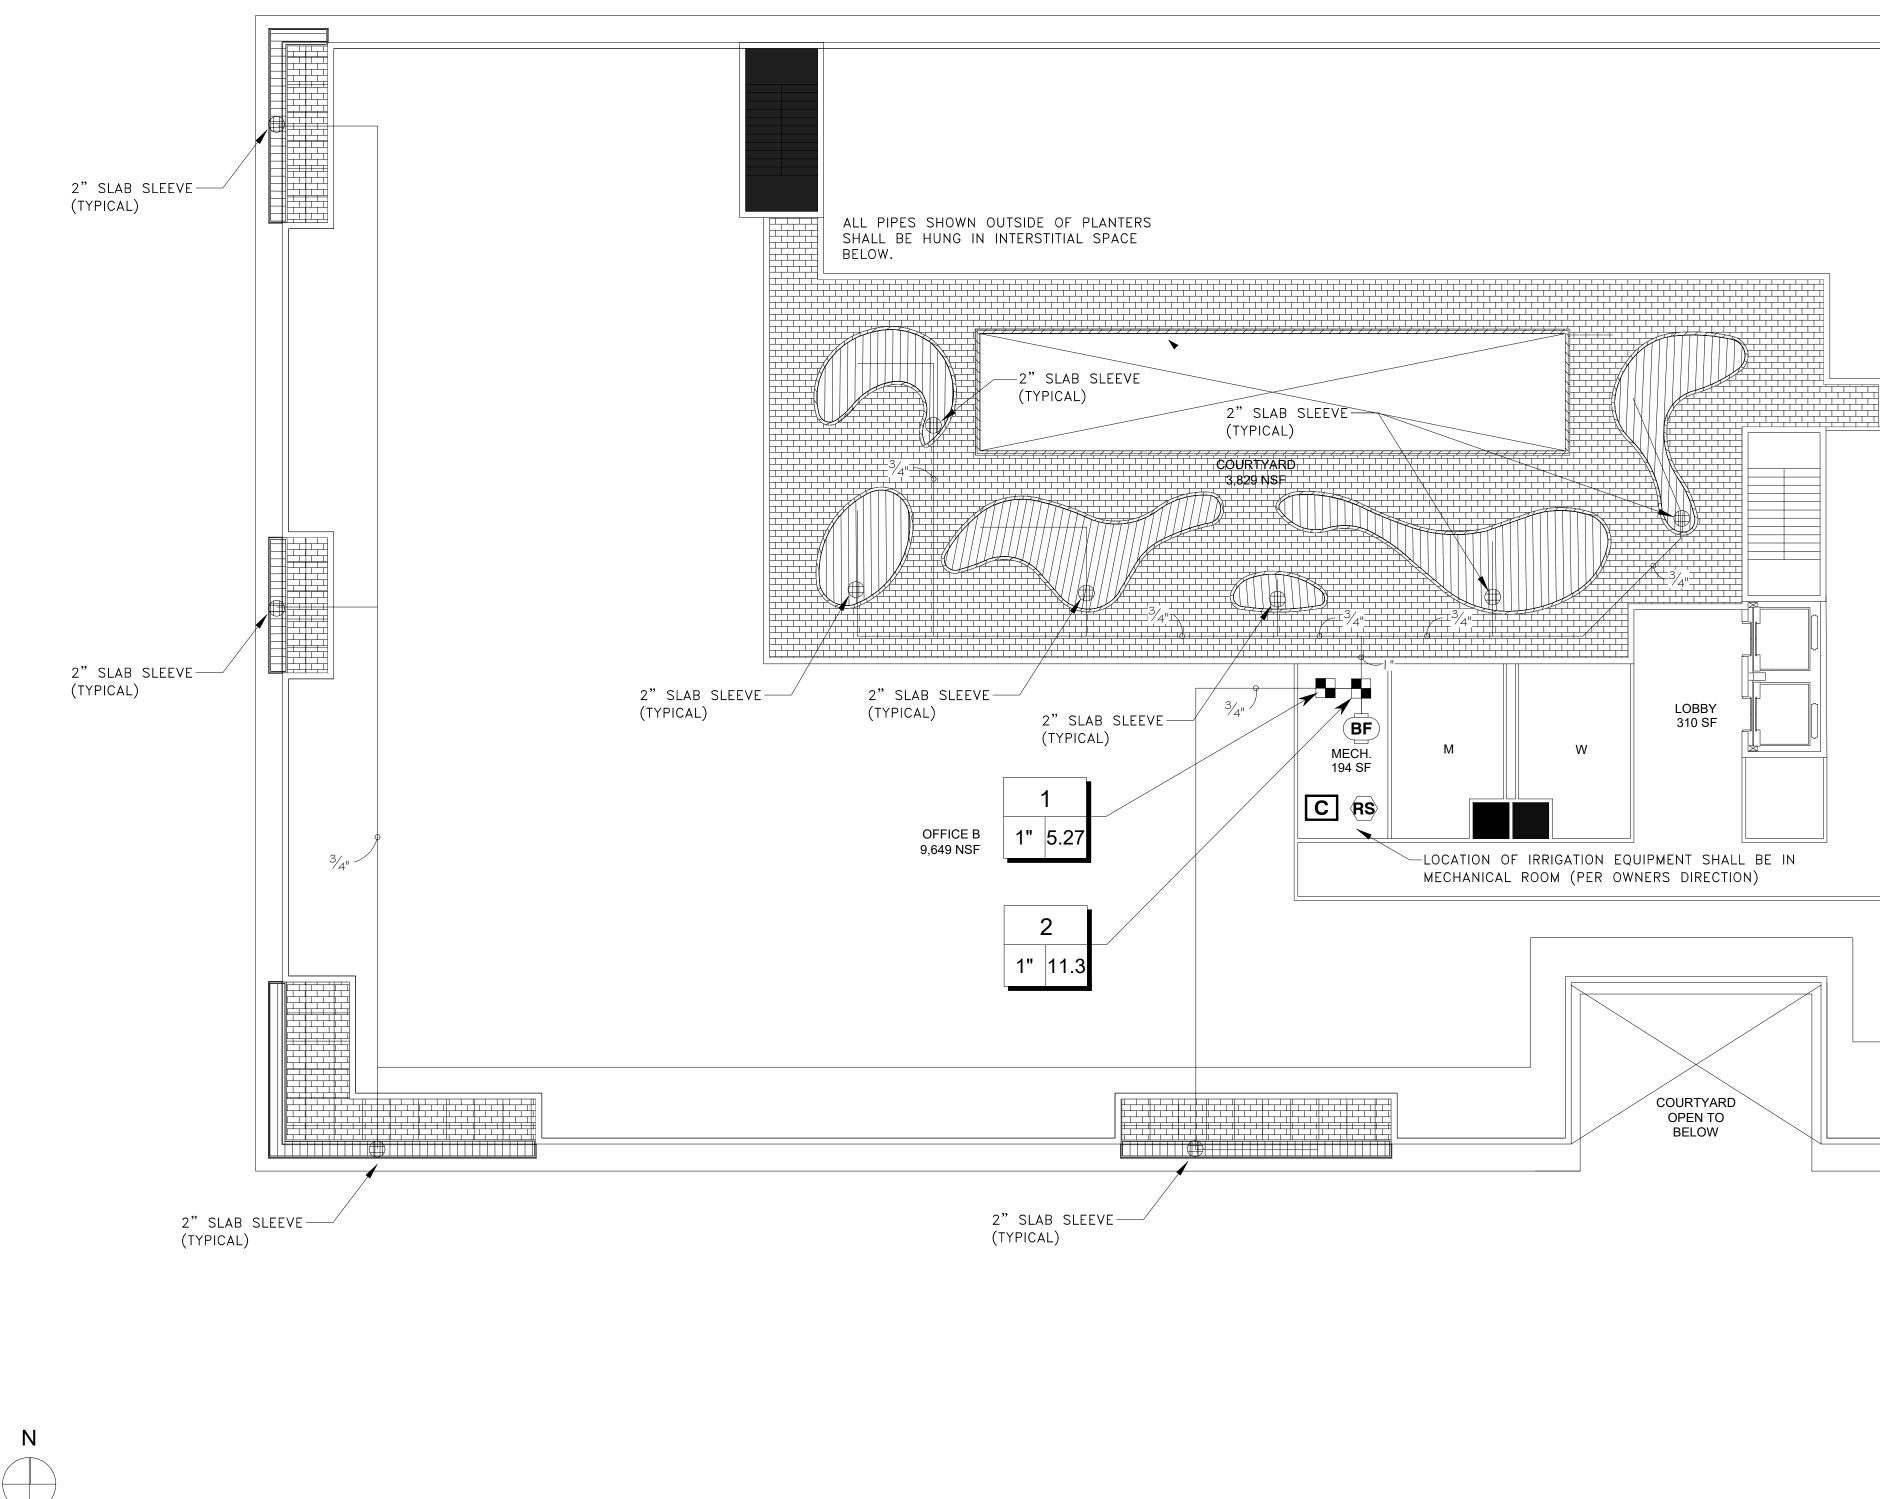

Planning and Zoning Board Staff Review from 12.15.22 Site Plans and Application for 303 Surfside Blvd. Reso Approving Site Plan with Conditions.DOCX

2B. 9100 Collins Avenue - Market Hall - Acting Town Manager Hector Gomez

A RESOLUTION OF THE TOWN COMMISSION OF THE TOWN OF SURFSIDE, FLORIDA, [APPROVING/DENYING] A SITE PLAN AMENDMENT APPLICATION FOR PROPERTY GENERALLY LOCATED AT 9100 COLLINS AVENUE, SURFSIDE, FLORIDA, TO MODIFY THE DESIGN AND USES APPROVED FOR 9100 COLLINS AVENUE PURSUANT TO RESOLUTION NOS. 13-Z-06 AND 17-Z-2458; RETAINING ALL OTHER ASPECTS OF THE PREVIOUS APPROVALS; PROVIDING FOR ADDITIONAL CONDITIONS; PROVIDING FOR VIOLATION OF CONDITIONS; PROVIDING FOR A SEVERABILITY CLAUSE; AND PROVIDING FOR AN EFFECTIVE DATE.

Attachment A - Staff Memo to Planning and Zoning Board 12.15.22 Attachment B - 9100 Collins Avenue Agenda Packet.pdf Resolution Site Plan.DOCX

3. Consent Agenda

All items on the consent agenda are considered routine or status reports by the Town Commission and will be approved by one motion. Any Commission member may request that an item be removed from the Consent Agenda and discussed separately. If the public wishes to speak on a matter on the consent agenda they must inform the Town Clerk prior to the start of the meeting by completing a speaker card. They will be recognized to speak prior to the approval of the consent agenda.