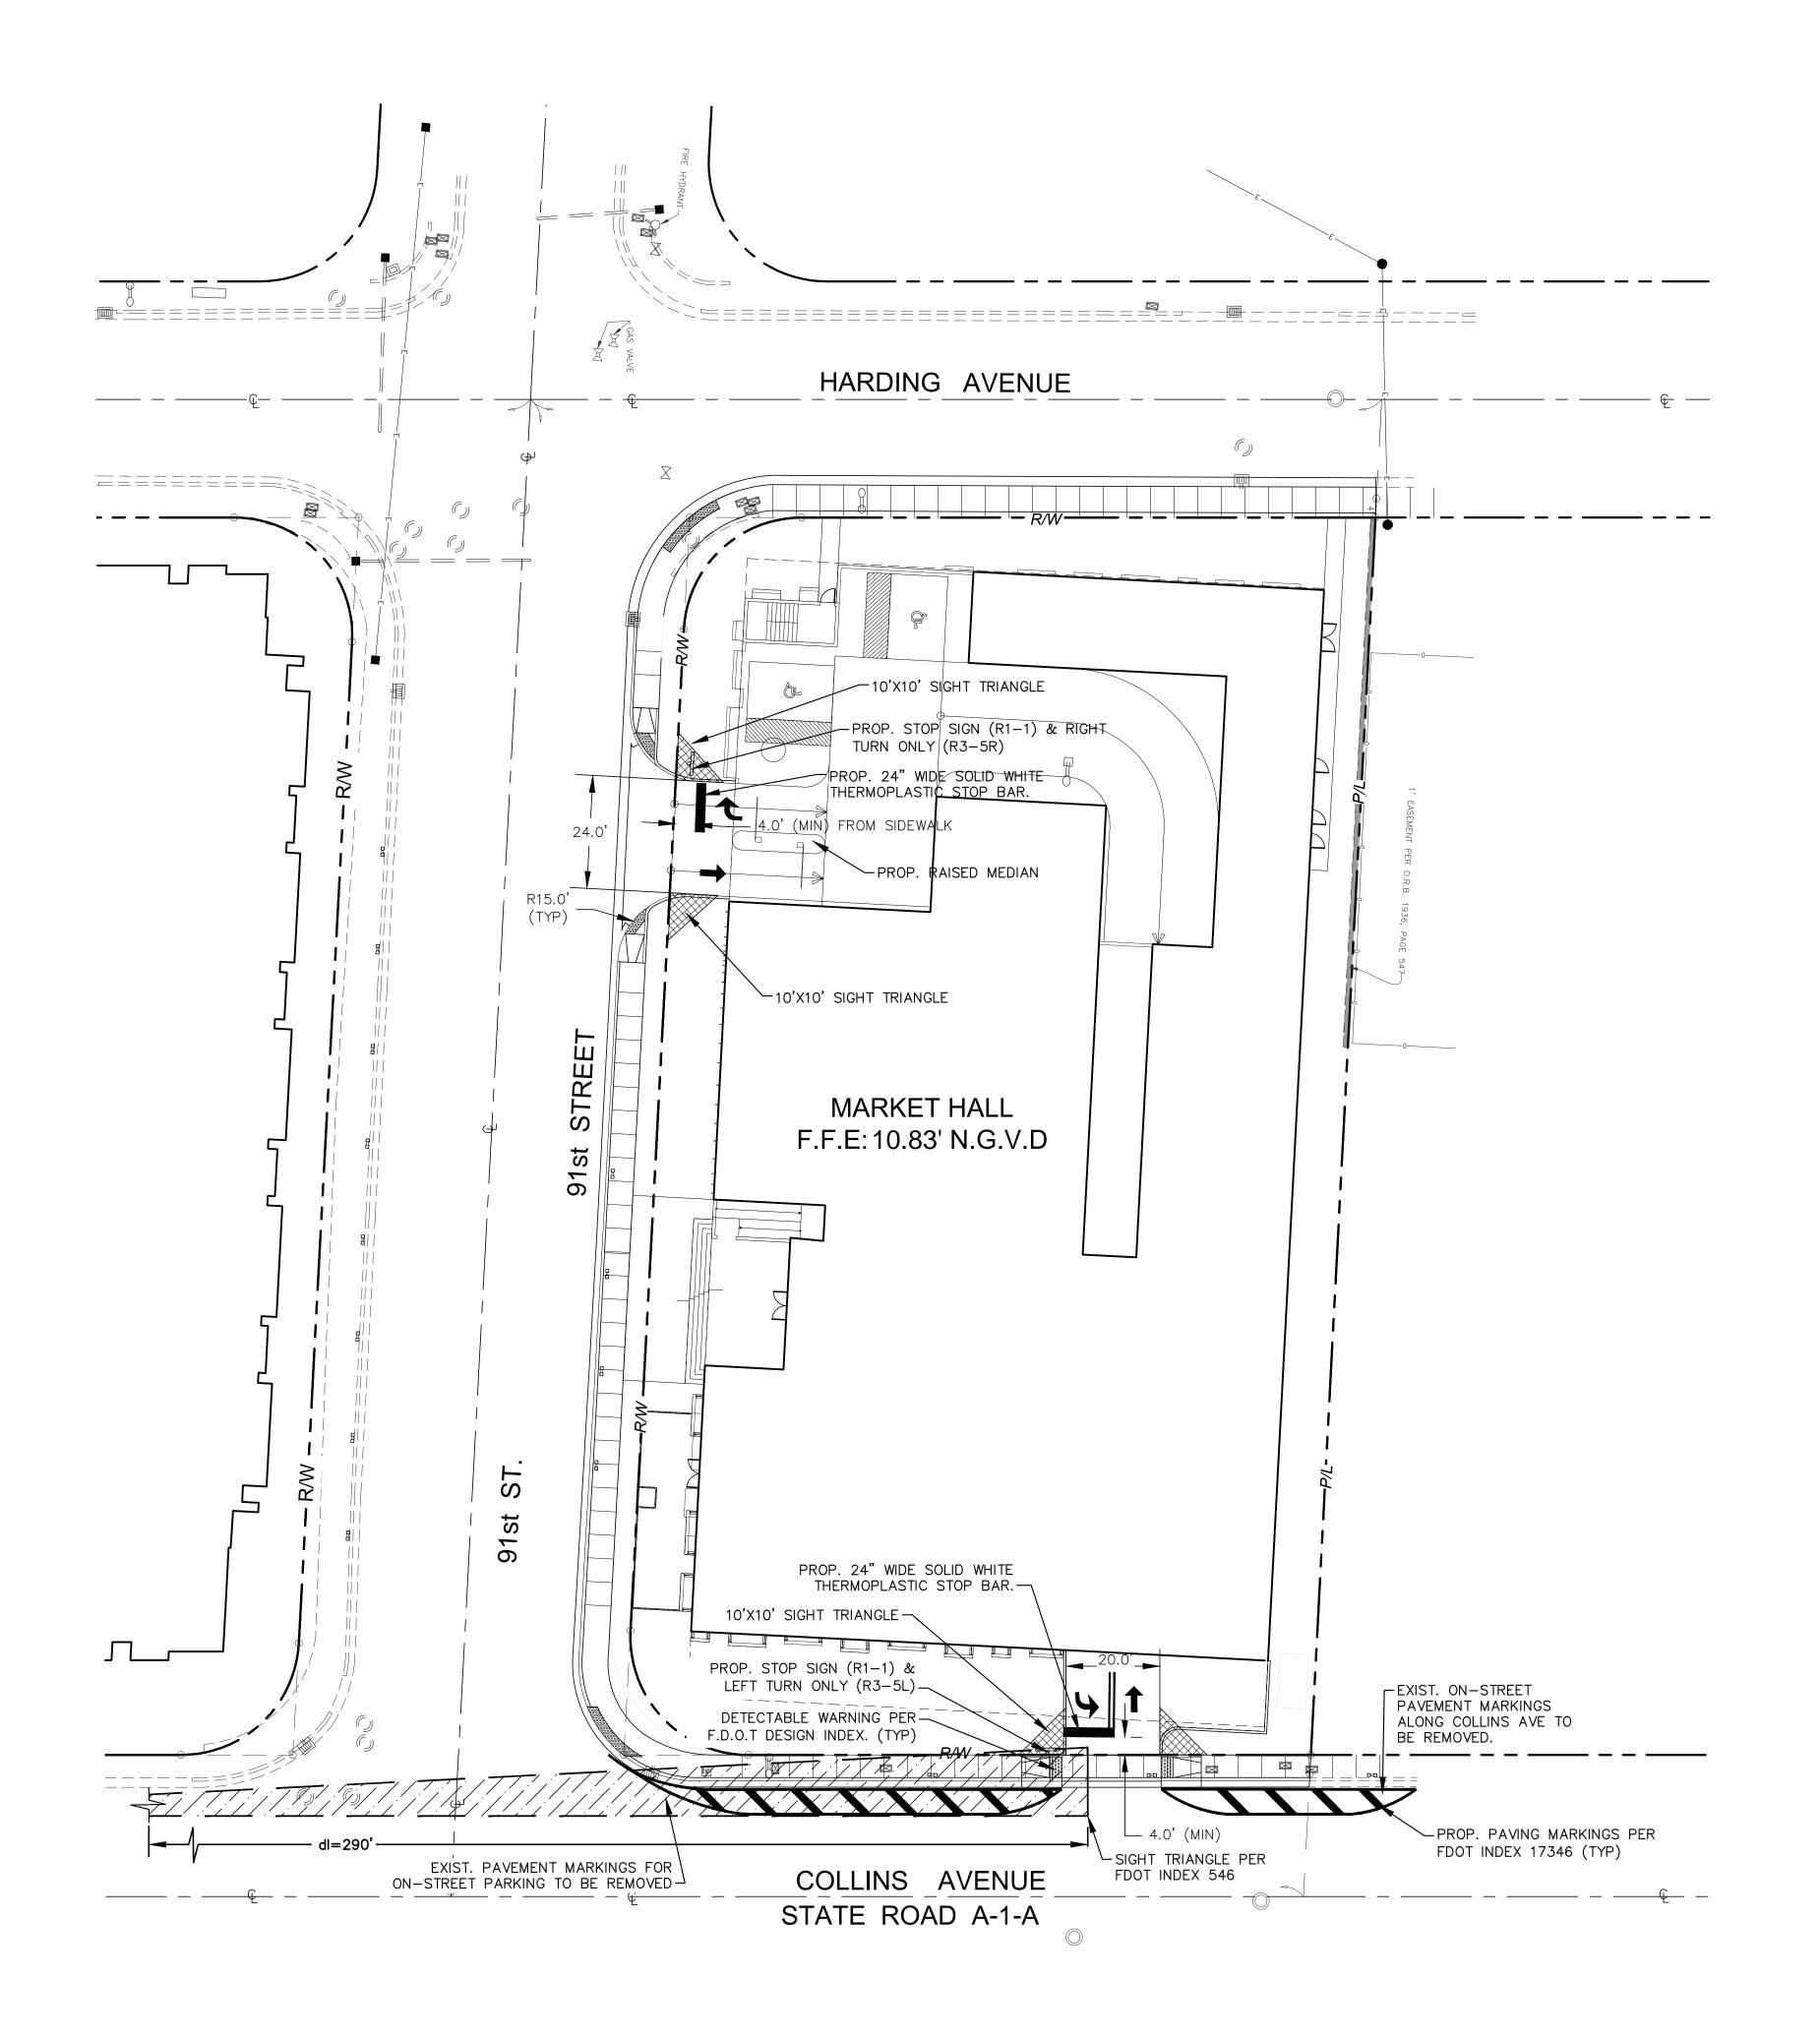

A RESOLUTION OF THE TOWN COMMISSION OF THE TOWN OF SURFSIDE, FLORIDA, [APPROVING/DENYING] A SITE PLAN AMENDMENT APPLICATION FOR PROPERTY GENERALLY LOCATED AT 9100 COLLINS AVENUE, SURFSIDE, FLORIDA, TO MODIFY THE DESIGN AND USES APPROVED FOR 9100 COLLINS AVENUE PURSUANT TO RESOLUTION NOS. 13-Z-06 AND 17-Z-2458; RETAINING ALL OTHER ASPECTS OF THE PREVIOUS APPROVALS; PROVIDING FOR ADDITIONAL CONDITIONS; PROVIDING FOR VIOLATION OF CONDITIONS; PROVIDING FOR A SEVERABILITY CLAUSE; AND PROVIDING FOR AN EFFECTIVE DATE.

Attachment A - Staff Memo to Planning and Zoning Board 12.15.22 Attachment B - 9100 Collins Avenue Agenda Packet.pdf Resolution Site Plan.DOCX

3. Consent Agenda

All items on the consent agenda are considered routine or status reports by the Town Commission and will be approved by one motion. Any Commission member may request that an item be removed from the Consent Agenda and discussed separately. If the public wishes to speak on a matter on the consent agenda they must inform the Town Clerk prior to the start of the meeting by completing a speaker card. They will be recognized to speak prior to the approval of the consent agenda.