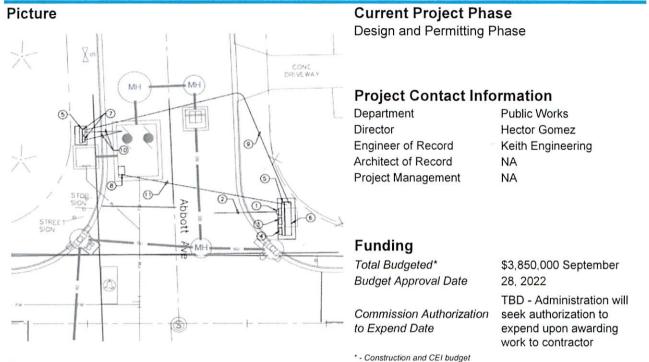

|       |        |        |         |       |              |     |       |     |      |           |     |      |     |     |     |
|       | Notes:                                                                          | - Projected<br>- Completed | ч   |       |        |           |        |           |      |       |        |        |         |       |              |     |       |     |      |           |     |      |     |     |     |
|       |                                                                                 |                            |     |       |        |           |        |           |      |       |        |        |         |       |              |     |       |     |      |           |     |      |     |     |     |



# Abbott Avenue Drainage Improvements



# Scope

The project is currently in its design and permitting phase. The construction will entail the addition of two new pump stations with respective force main in order to alleviate flooding on Abbott Avenue from 90<sup>th</sup> Street to 94<sup>th</sup> Street.

| Project Timeline            | Phase Start | Phase End     |
|-----------------------------|-------------|---------------|
| Engineering and Design      | March 2022  | December 2022 |
| Permitting                  | August 2022 | January 2023  |
| Procurement (est.)          | March 2023  | June 2023     |
| NTP for Construction (est.) | July 2023   | NA            |
| Construction (est.)         | July 2023   | May 2024      |
|                             |             |               |

# **Project Update**

Keith Engin