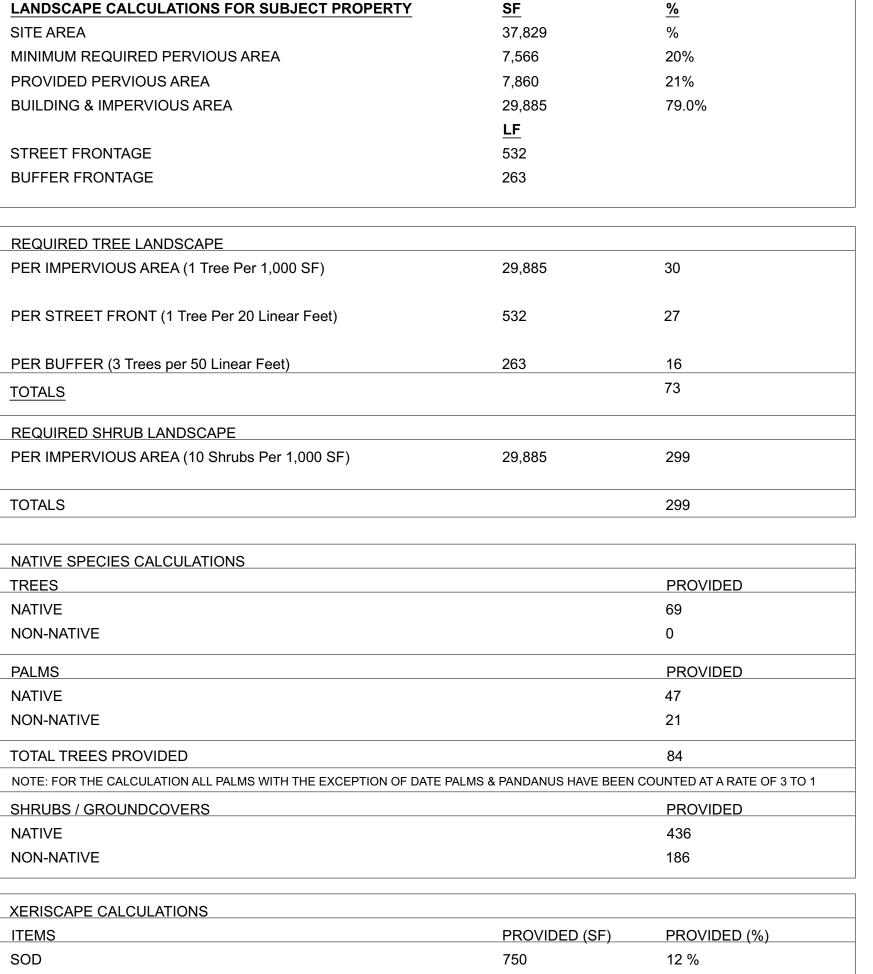

The landscape plan addresses compliance with the Town's 40% Florida Friendly requirements and exceeds those requirements. Pervious area requirements for H30C are 20% and more than 30% is provided in the site plan.

A landscape review is being finalized. The landscape plan does not address compliance with the Town's 40% Florida Friendly requirements. Pervious area requirements for H30C are 20% and 33% is provided in the site plan.

Please show / provide the following:

- landscape calculations (required and provided)
- a existing tree survey with indication of existing native vegetation that will be preserved
- proposed and existing landscaping
- Lighting Plan
  - Please show / provide the following:
  - photometric measurements
  - Lighting details and spillage onto adjacent properties and rights-of-way