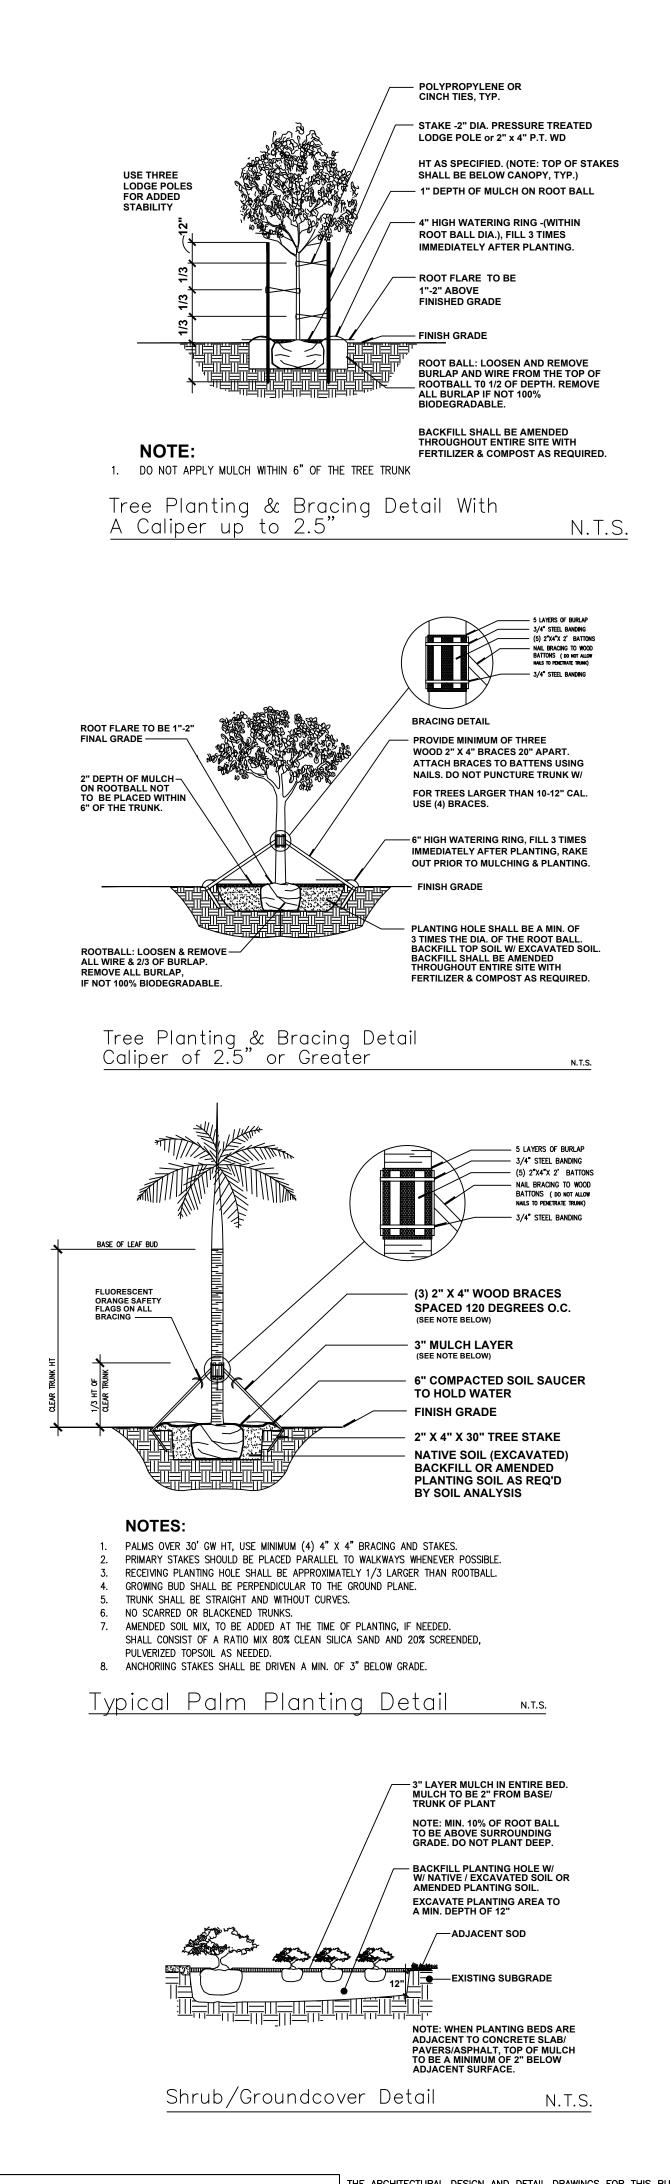

Please show / provide the following:

- landscape calculations (required and provided)
- a existing tree survey with indication of existing native vegetation that will be preserved
- proposed and existing landscaping
- Lighting Plan
  - Please show / provide the following:
  - photometric measurements
  - Lighting details and spillage onto adjacent properties and rights-of-way