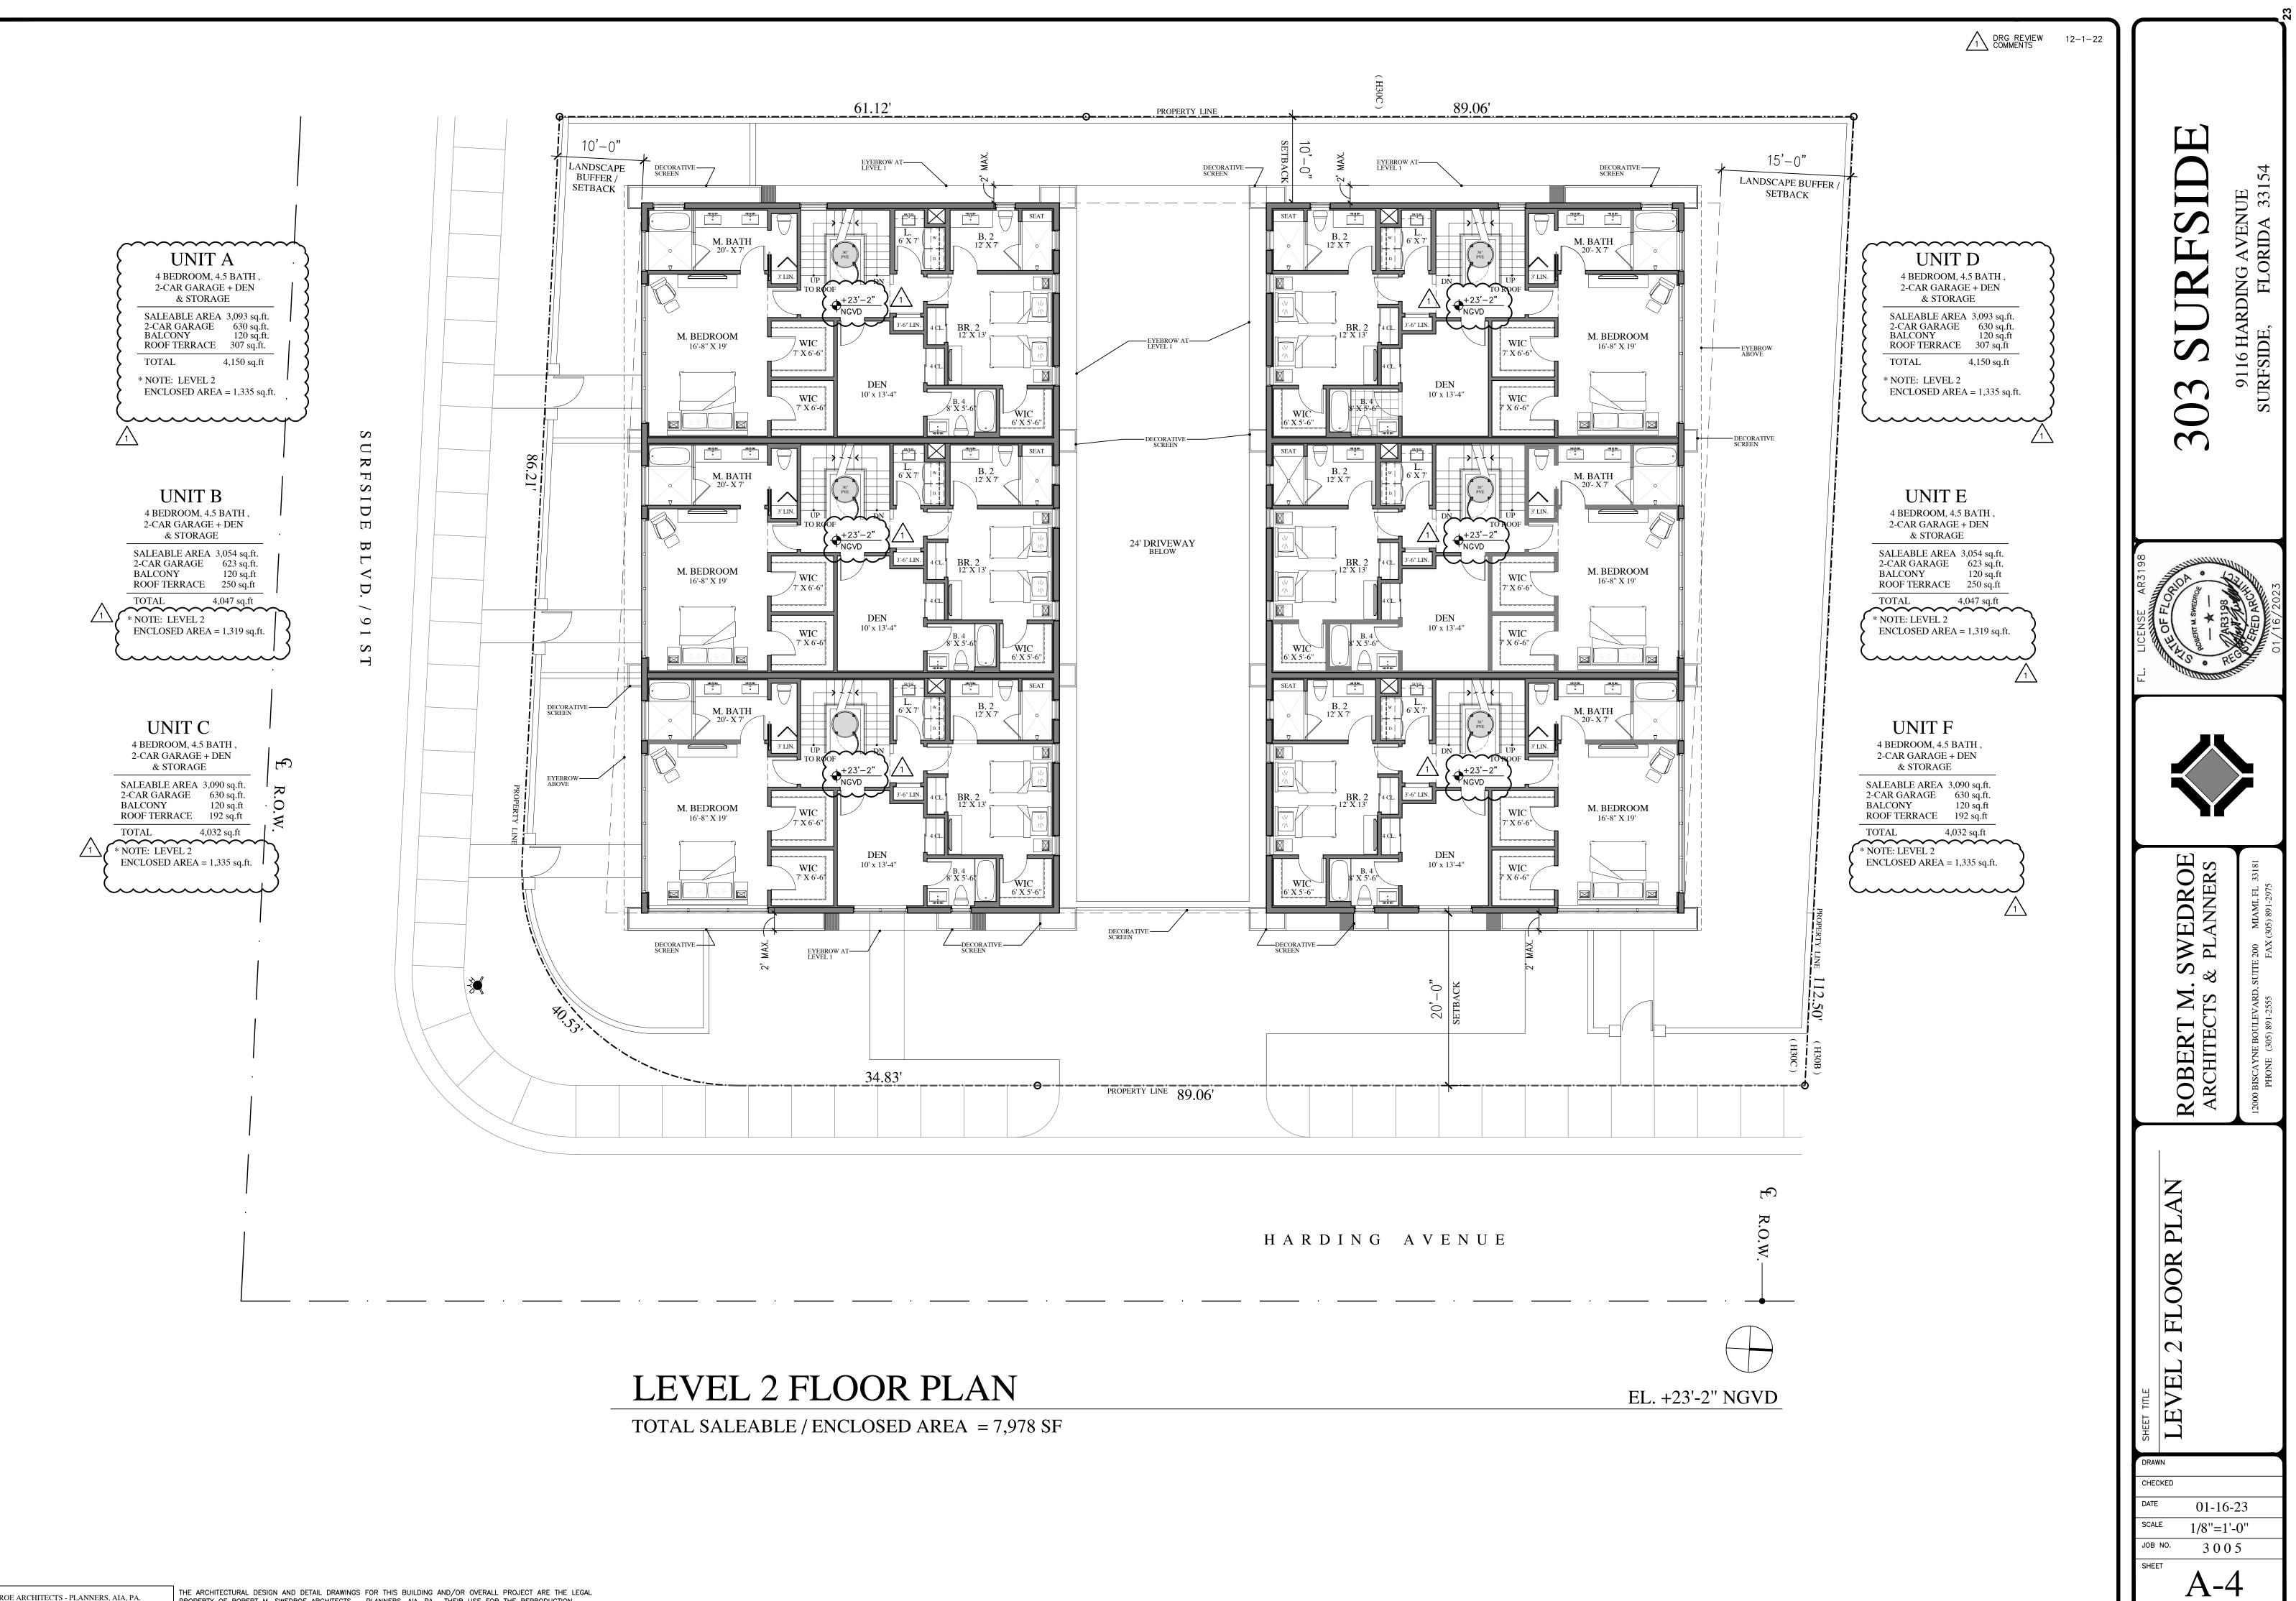

Street access will be via a 24-foot-wide driveway connection to Harding Avenue. Understory building parking is located off the Harding Avenue driveway. The six townhouses are limited to two stories. An architectural metal screen is mounted between the two buildings over the Harding Avenue driveway. Roof height and roof decks are consistent with the Town Code.

Street access will be via a 24 foot wide driveway connection to Harding Avenue. Understory building parking is located off the Harding Avenue driveway. The six townhouses are limited to two stories. An architectural metal screen is mounted between the two buildings over the Harding Avenue driveway. Roof height and roof decks are consistent with the Town Code.