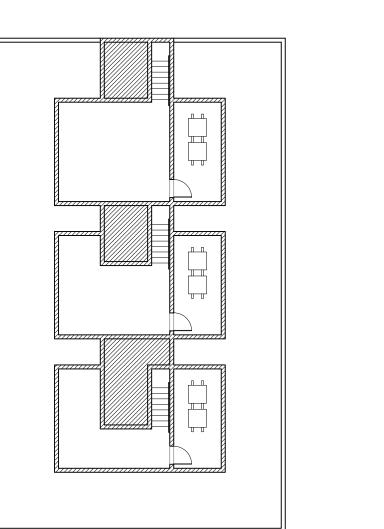

# ROOF AREA CALCULATIONS

| 1) AREAS BELOW MAX. BLDG. HEIGHT (EL.+34.37' NGVD):            |                                                                                                                               |                                               |  |  |  |
|----------------------------------------------------------------|-------------------------------------------------------------------------------------------------------------------------------|-----------------------------------------------|--|--|--|
| STAIRS<br>FLAT ROOF<br>CONDENSING UNITS<br>PARAPET<br>TERRACES | <ul> <li>@ EL. VARIES</li> <li>@ EL. +33'-6"</li> <li>@ EL. +33'-6"</li> <li>@ EL. +34'-2"</li> <li>@ EL. +33'-10"</li> </ul> |                                               |  |  |  |
| TOTAL AREA BELOW MAX                                           | . BLDG. HEIGHT                                                                                                                | = 6,877 SQ.FT. (87 % OF AGGREGATE ROOF AREA)  |  |  |  |
| 2) AREAS ABOVE MAX. BL                                         | DG. HEIGHT PER S                                                                                                              | EC.90-44.1:                                   |  |  |  |
| FLAT ROOF<br>PARAPETS                                          | @ EL. +36'-8"<br>@ EL. + 37'-4"                                                                                               |                                               |  |  |  |
| * TOTAL AREA ABOVE MA                                          | X. BLDG. HEIGH                                                                                                                | T = 1,038 SQ.FT. (13 % OF AGGREGATE ROOF AREA |  |  |  |
| 3) AGGREGATE ROOF AREA                                         | 4                                                                                                                             | = 7,915 SQ.FT. (100 %)                        |  |  |  |

|                                                                | ROOF AREA                                                                                                                     | CALCULATIONS                                                 |
|----------------------------------------------------------------|-------------------------------------------------------------------------------------------------------------------------------|--------------------------------------------------------------|
| 1) AREAS BELOW MAX. H                                          | BLDG. HEIGHT (EL.+                                                                                                            | 34.37' NGVD):                                                |
| STAIRS<br>FLAT ROOF<br>CONDENSING UNITS<br>PARAPET<br>TERRACES | <ul> <li>@ EL. VARIES</li> <li>@ EL. +33'-6"</li> <li>@ EL. +33'-6"</li> <li>@ EL. +34'-2"</li> <li>@ EL. +33'-10"</li> </ul> | = 4,139 SQ.FT.<br>= 786 SQ.FT.                               |
| TOTAL AREA BELOW MA<br>2) AREAS ABOVE MAX. F                   |                                                                                                                               | = 6,877 SQ.FT. (87 % OF AGGREGATE ROOF AREA)<br>SEC.90-44.1: |
| FLAT ROOF<br>PARAPETS                                          | @ EL. +36'-8"<br>@ EL. + 37'-4"                                                                                               |                                                              |
| * TOTAL AREA ABOVE N                                           | MAX. BLDG. HEIGH                                                                                                              | T = 1,038 SQ.FT. (13 % OF AGGREGATE ROOF AREA)               |
| 3) AGGREGATE ROOF AF                                           | ЕA                                                                                                                            | = 7,915 SQ.FT. (100 %)                                       |