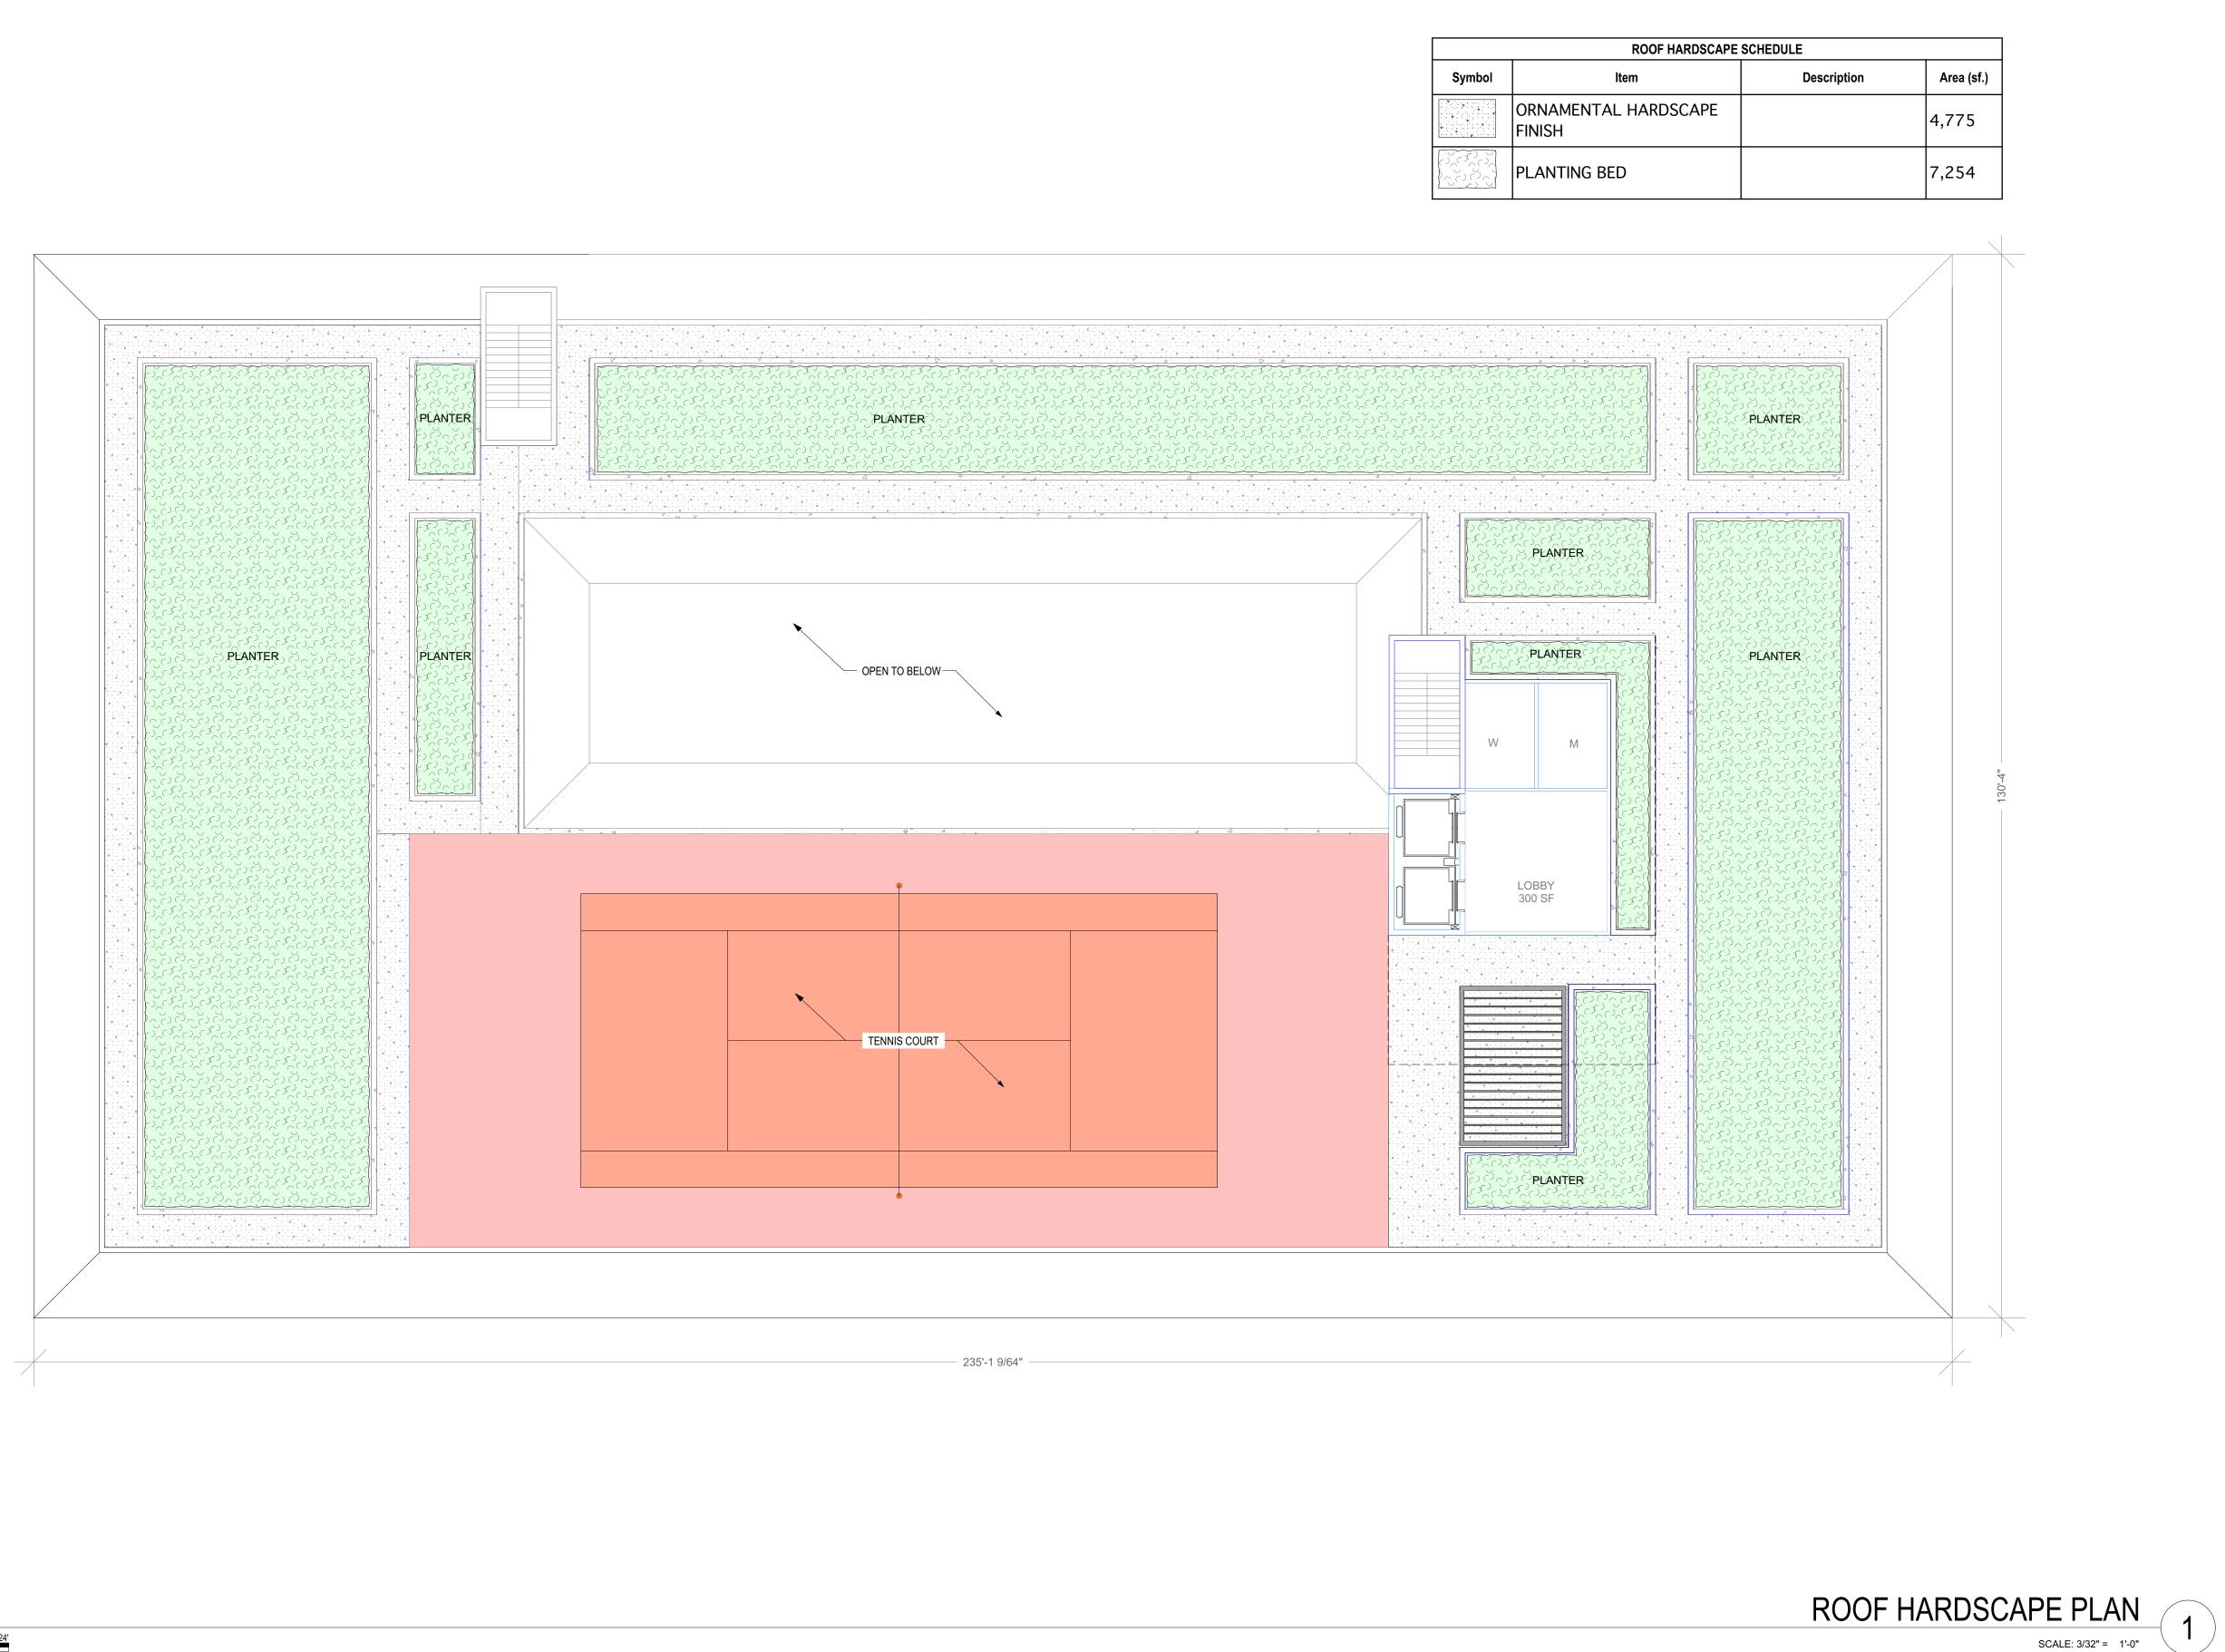

A RESOLUTION OF THE TOWN COMMISSION OF THE TOWN OF SURFSIDE, FLORIDA, [APPROVING/DENYING] A SITE PLAN AMENDMENT APPLICATION FOR PROPERTY GENERALLY LOCATED AT 9100 COLLINS AVENUE, SURFSIDE, FLORIDA, TO MODIFY THE DESIGN AND USES APPROVED FOR 9100 COLLINS AVENUE PURSUANT TO RESOLUTION NOS. 13-Z-06 AND 17-Z-2458; RETAINING ALL OTHER ASPECTS OF THE PREVIOUS APPROVALS; PROVIDING FOR ADDITIONAL CONDITIONS; PROVIDING FOR VIOLATION OF CONDITIONS; PROVIDING FOR A SEVERABILITY CLAUSE; AND PROVIDING FOR AN EFFECTIVE DATE.

Attachment A - Staff Memo to Planning and Zoning Board 12.15.22 Attachment B - 9100 Collins Avenue Agenda Packet.pdf Resolution Site Plan.DOCX

3. Consent Agenda

All items on the consent agenda are considered routine or status reports by the Town Commission and will be approved by one motion. Any Commission member may request that an item be removed from the Consent Agenda and discussed separately. If the public wishes to speak on a matter on the consent agenda they must inform the Town Clerk prior to the start of the meeting by completing a speaker card. They will be recognized to speak prior to the approval of the consent agenda.