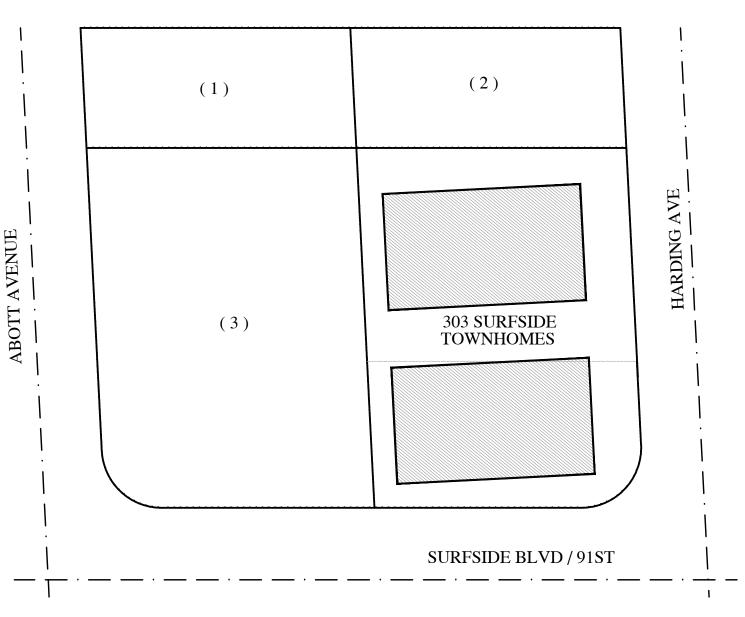

# LOCATION SKETCH

# ADJACENT PROPERTY INFORMATION:

- 1) Folio: 14-2235-001-0760 Sub-Division: ALTOS DEL MAR NO 4 Property Address: 9125 ABOTT AVE Surfside, FL 33154-3125 Owner: TAVYA CHANG KIN KEE MARIO CHANG KIN KEE Mailing Address 9125 ABOTT AVENUE SURFSIDE, FL 33154 Primary Zone: 0800 SGL FAMILY -1701-1900 SQ Primary Land Use: 0101 RESIDENTIAL SINGLE FAMILY : 1 UNIT
- 2) Folio: 14-2235-001-0590 Sub-Division: ALTOS DEL MAR NO 4 Property Address: 9124 HARDING AVE Surfside, FL 33154-3125 Owner: SHLOMY DIAMONT SARA LIPSKAR ABRAHAM DIAMONT HELEN DIAMONT Mailing Address: 9124 HARDING AVENUE SURFSIDE, FL 33154 Primary Zone: 0800 SGL FAMILY -1701-1900 SQ Primary Land Use: 0101 RESIDENTIAL -SINGLE FAMILY : 1 UNIT

3) Folio: 14-2235-003-0030 Sub-Division: SEAWAY Property Address: 325 SURFSIDE BLVD, Surfside, FL 33154-3157 Owner: CARLOS M GUERRA TR ELSA F GUERRA TR Mailing Address: 7969 NW 2 ST # 306, MIAMI, FL 33126 Primary Zone: 3900 MULTI-FAMILY - 38-62 U/A Primary Land Use: 0303 MULTIFAMILY 10 UNITS PLUS MULTIFAMILY 3 OR MORE UNITS