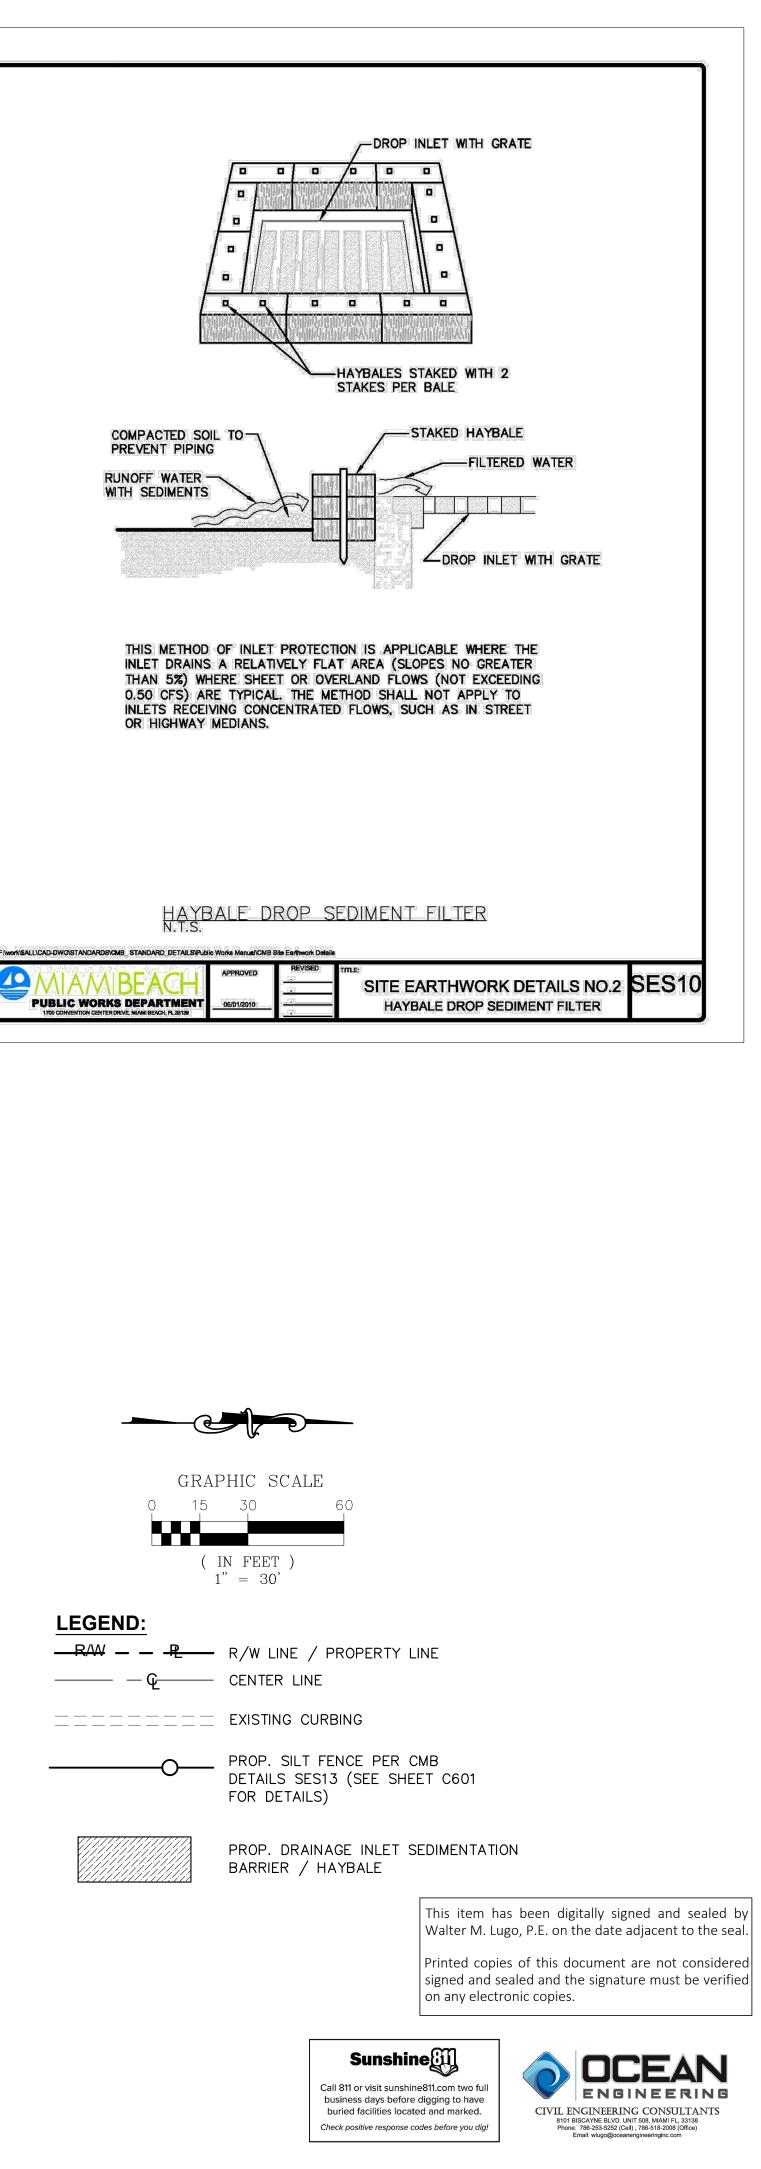

S (NGVD) |

1. ALL PROPOSED STOP BARS MARKINGS ARE TO LOCATED A MINIMUM OF 4' FROM THE BACK OF THE SIDEWALK.



**CIVIL ENGINEER** 

OCEAN ENGINEERING, INC. 333 N.E. 24 AVE SUITE 313 MIAMI, FL 33137 786.253.5252

# S 3 $\mathbf{c}$ Surfside 0 ш 0 $\mathbf{Y}$ U Collins 2 9100



# PRE - APP SUBMITTAL July 15, 2022

lssue (#) Issue Date / For

SIGNAGE AND STRIPING PLAN

This item has been digitally signed and sealed by Walter M. Lugo, P.E. on the date adjacent to the seal.

Printed copies of this document are not considered signed and sealed and the signature must be verified on any electronic copies.

# Sunshine

Call 811 or visit sunshine811.com two ful business days before digging to have buried facilities located and marked. Check positive response codes before you dig.



**C500** 





| $\Lambda   \Lambda$                                                                                                                  |
|--------------------------------------------------------------------------------------------------------------------------------------|
| alfonsojurado ARCHITECTURE<br>1035 N MIAMI AVE, STE. 406<br>Miami, FL 33136                                                          |
| T 3 0 5 2 0 6 6 2 1 4<br>OUTDOOR LIVING DESIGN<br>FERNANDO WONG<br>1500 BAY ROAD, SUITE 110<br>MIAMI BEACH, FL 33139<br>305.604.0003 |
| CIVIL ENGINEER<br>OCEAN ENGINEERING, INC.<br>333 N.E. 24 AVE SUITE 313<br>MIAMI, FL 33137<br>786.253.5252                            |
| I A L L<br>ide,FL 33154