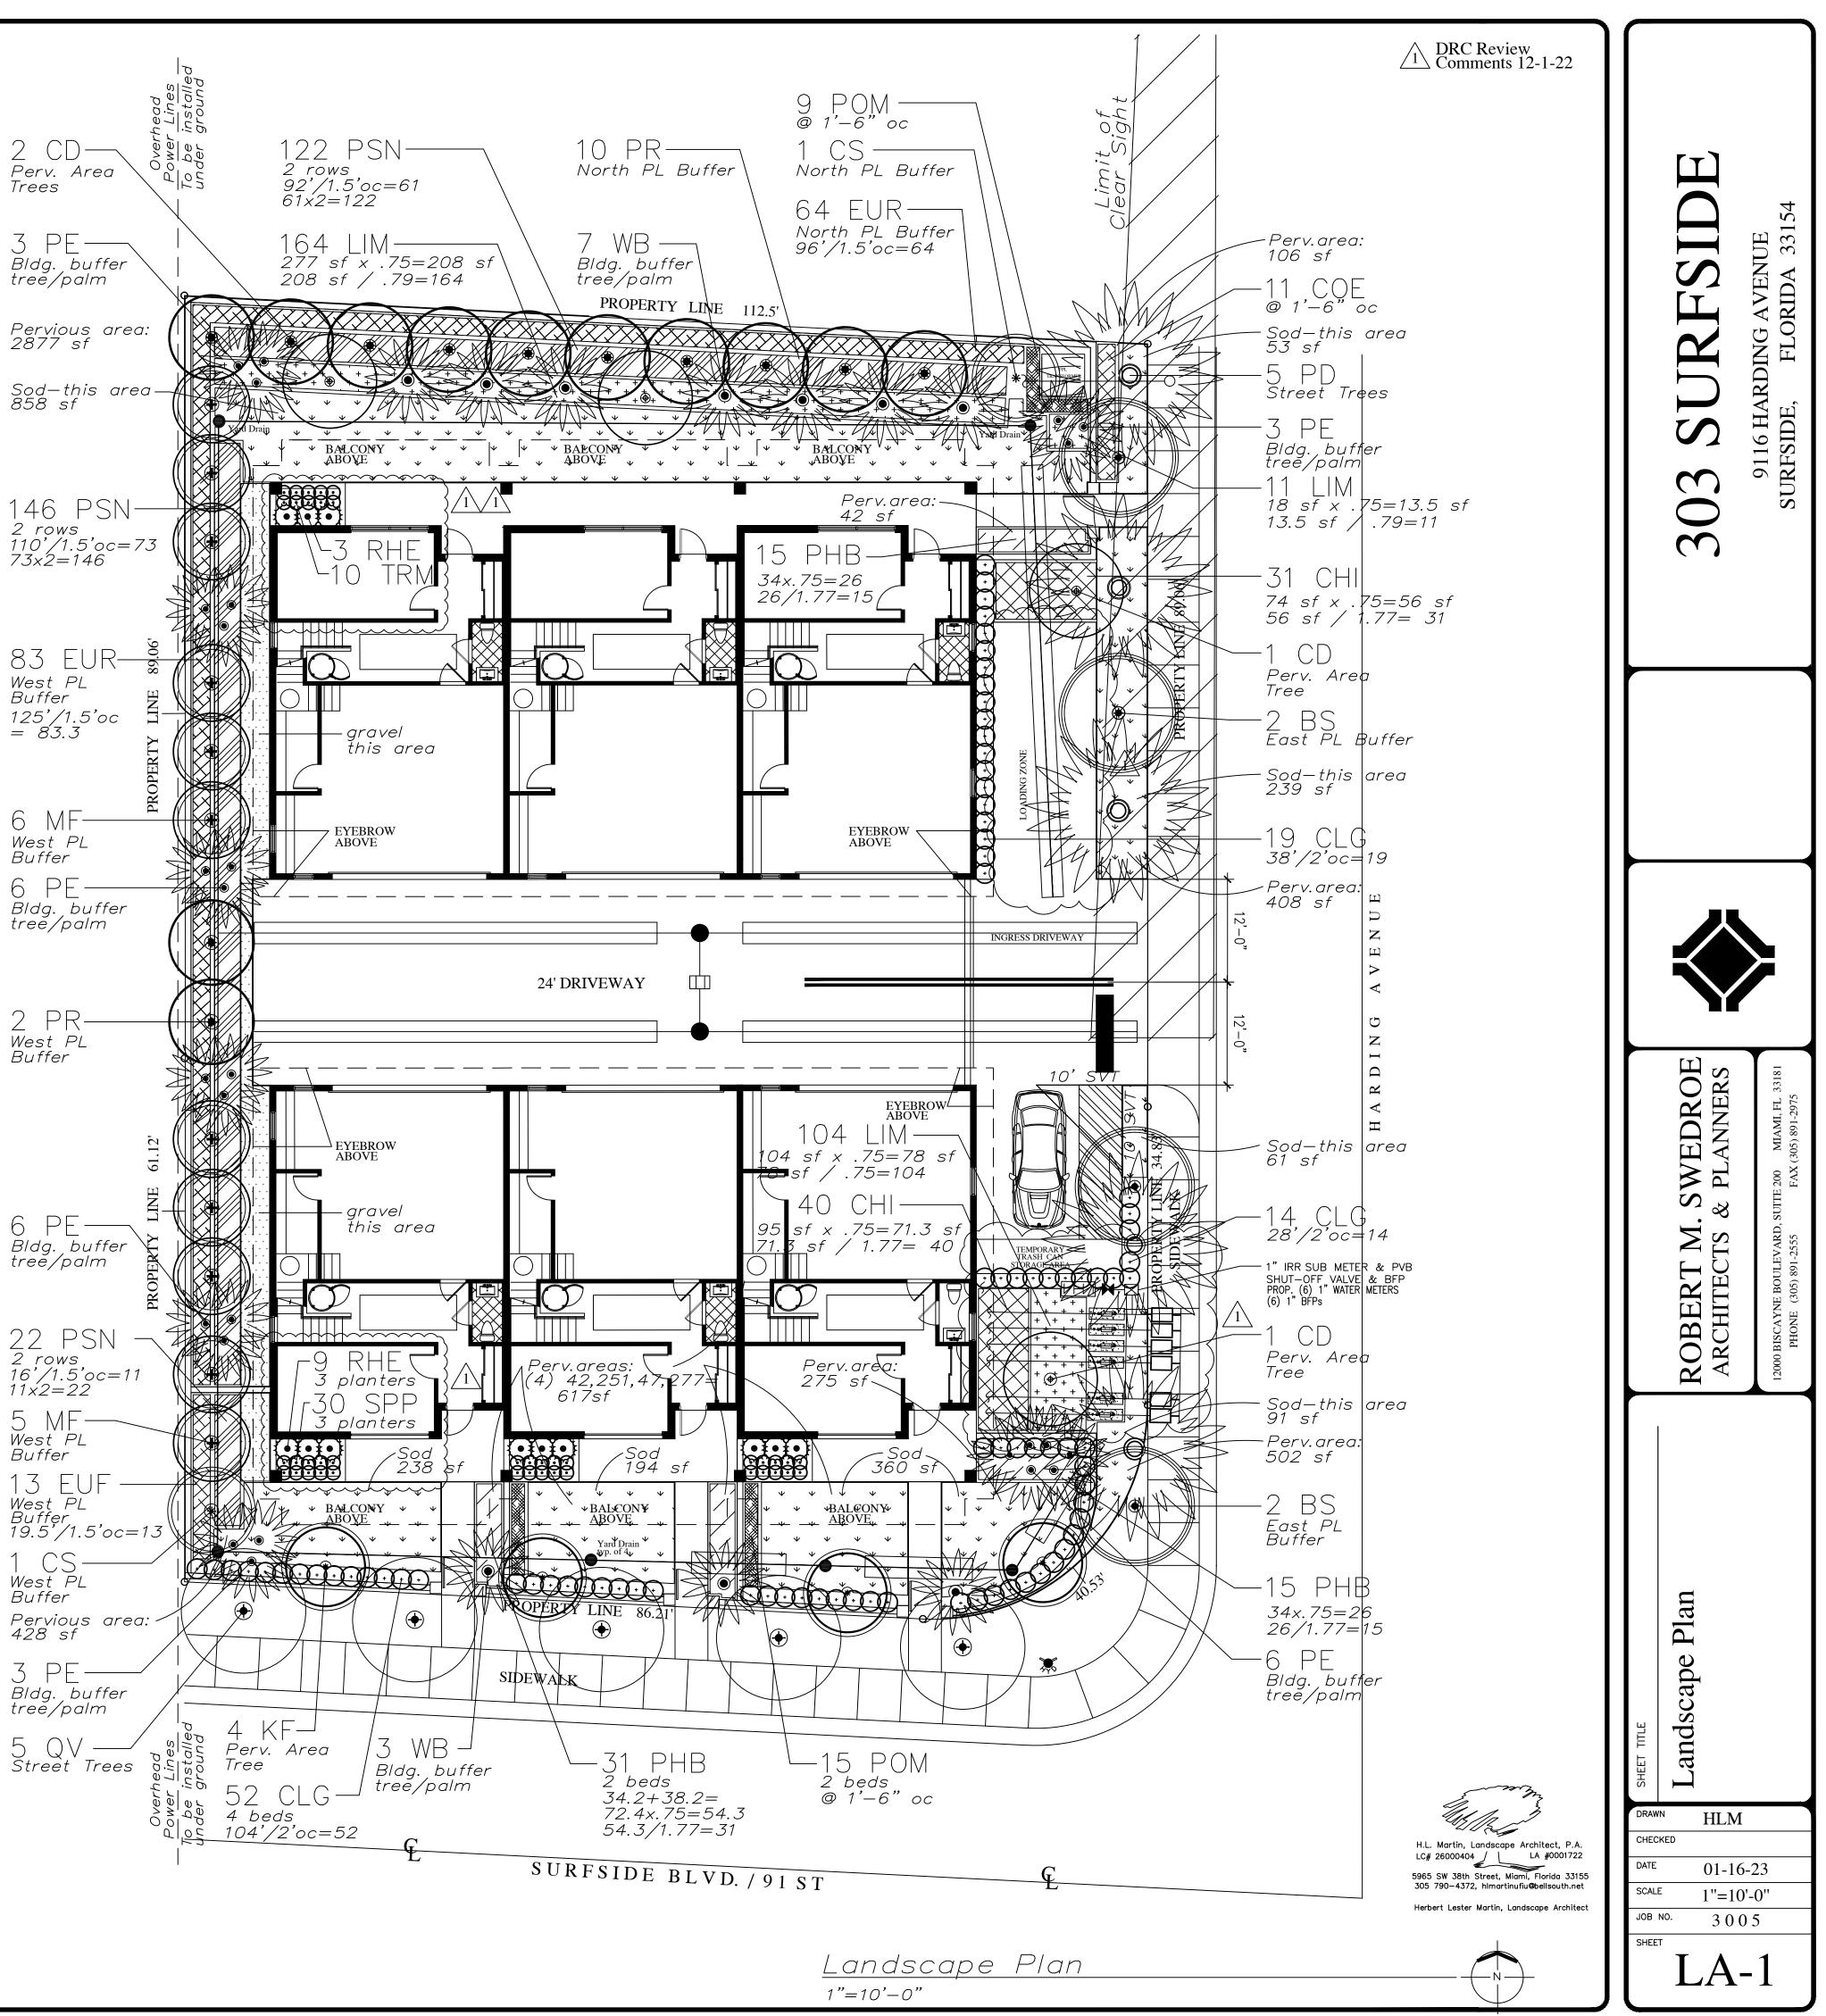

The landscape plan addresses compliance with the Town's 40% Florida Friendly requirements and exceeds those requirements. Pervious area requirements for H30C are 20% and more than 30% is provided in the site plan.

A landscape review is being finalized. The landscape plan does not address compliance with the Town's 40% Florida Friendly requirements. Pervious area requirements for H30C are 20% and 33% is provided in the site plan.

Please show / provide the following:

- landscape calculations (required and provided)
- a existing tree survey with indication of existing native vegetation that will be preserved
- proposed and existing landscaping
- Lighting Plan
  - Please show / provide the following:
  - photometric measurements
  - Lighting details and spillage onto adjacent properties and rights-of-way