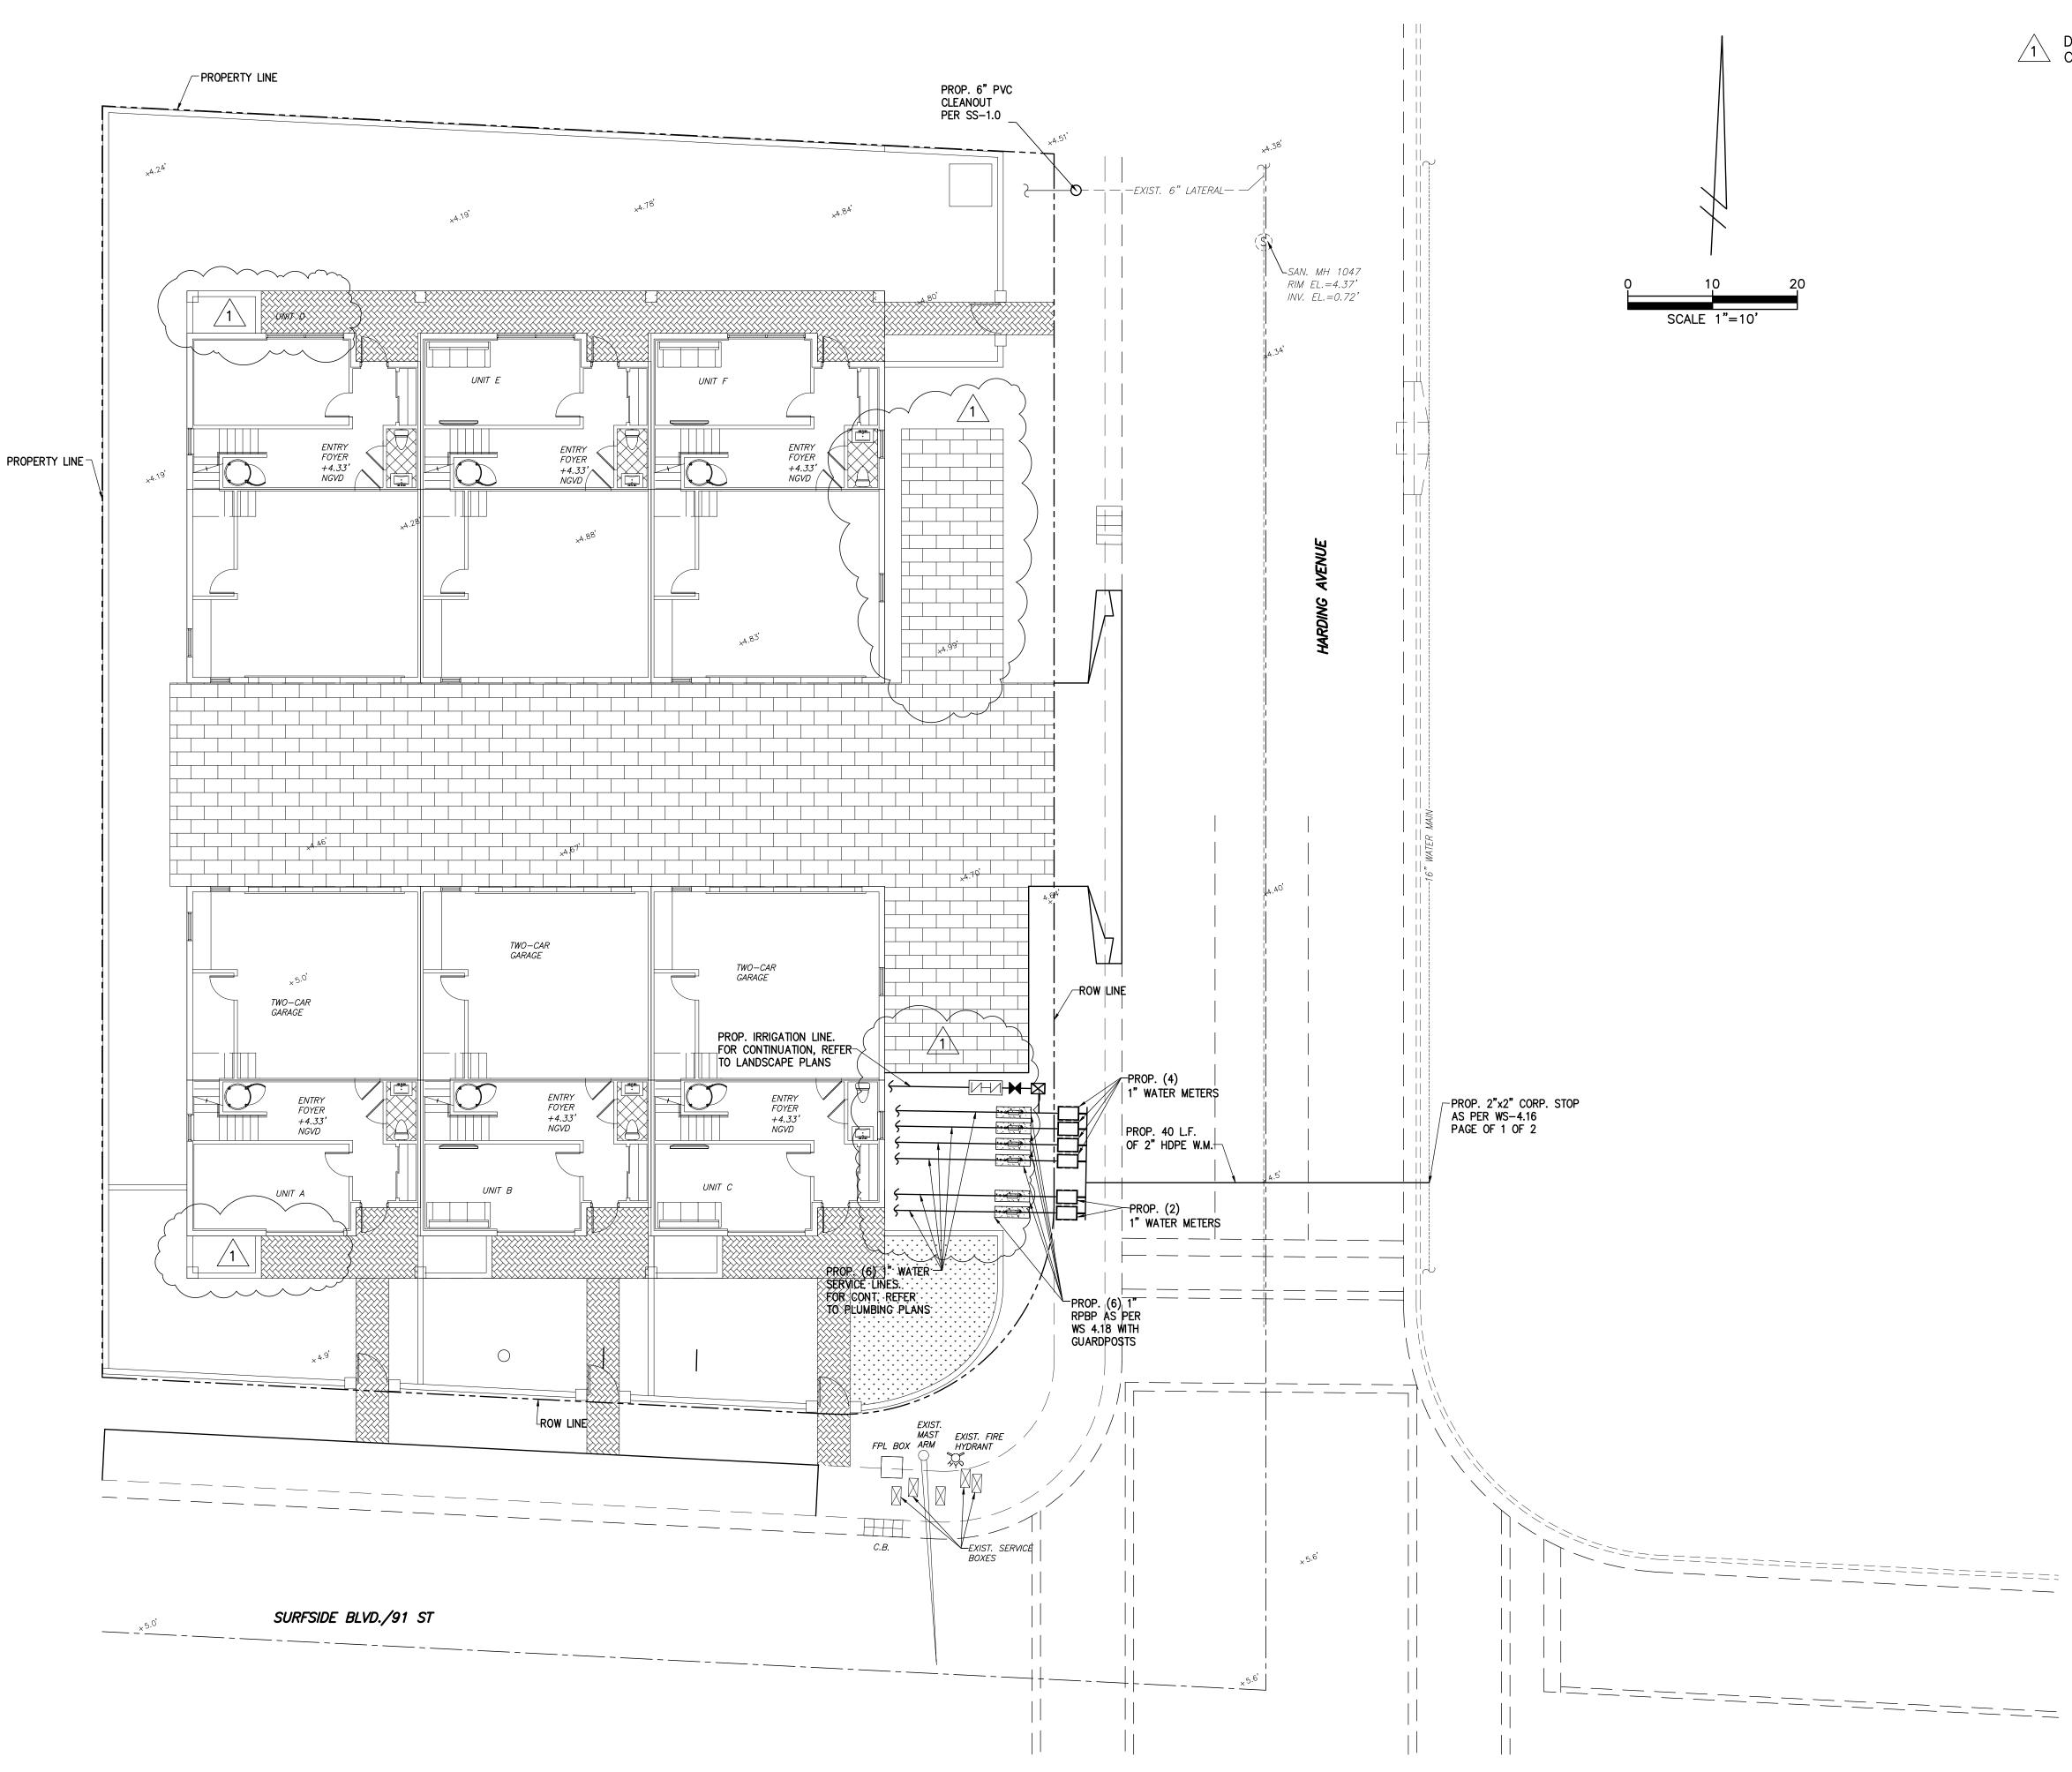

The project has minimal impacts on the environment and natural resources. Impacts to public facilities and transportation impacts can be accommodated with driveway access on Harding Avenue and exiting to Collins Avenue with an on-site loading zone. The Town's water main will need to be re-routed around the building per the Public Work's Department review.

# DRAWING NOTES:

- 1) FOR PAVING, GRADING, DRAINAGE, MARKINGS & SIGNAGE SEE SHEET C-1, C-2.
- 2) FOR WATER & SEWAGE PLAN SEE SHEET C-3
- 3) FOR LANDSCAPE PLAN SEE SHEET LA-1
- 4) FOR TREE SURVEY/ DISPOSITION PLAN SEE SHEET LA-4
- 5) FOR IRRIGATION PLANS SEE SHEET LA-3
- 6) FOR LIGHTING PLAN & PHOTOMETRICS SEE SHEET A-9 7) UTILITIES & CONNECTIONS TO BUILDING WILL BE LOCATED