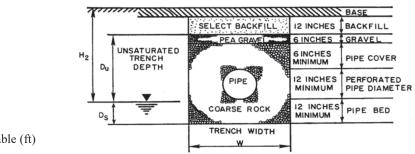

ributing Area;$            | 0.10 (Acres) | 4,181.76 (sft) |
| Design storm frequency (years), $T=$            | 5            |                |
| Minimum time of Concentration (min.), $t_{tc}=$ | 10           |                |
| Weighted Hyd. Conductivity (cfs/sf - ft), $K=$  | 3.30E-04     |                |
| weighted fryd. Conductivity (cfs/sf - ft), K-   | 5.50E-04     |                |

#### QUALITY VOLUME TO BE TREATED BY EXFILTRATION TRENCH

Required volume to be pre-treated through exfiltration is the highest of:

A) 1" over Site Area = 1.0 inch x Site Area (acre-in.) = 0.180 acre-in.

B) 2.5 inches x % impervious x Site Area (acre-in.) = 0.18 acre-in.

Total required volume to be pre-treated through exfiltration, V<sub>treat</sub> = 0.18 acre-in.

#### **EXFILTRATION TRENCH**



- $H_2 =$  Depth to the Water Table (ft)
- W = Trench width (ft)
- $D_u$  = Non-Saturated Trench Depth (ft)
- $D_s =$  Saturated Trench Depth (ft)
- L = Provided Length of Exfiltration Trench

#### In accordance with standard SFWMD model:

Storage volume in exfiltration trench:  $V_s$ =0.5WD<sub>u</sub>L

Volume exfiltrated out of the bottom of the trench in time t:  $V_B = KH_2WLt$ 

Volume exfiltrated out of the side of the trench in time t:  $V_s=2KL[D_u(H_2-0.5D_u)+D_sH_2]t$ 

 $Total \ trench \ storage \ + \ exfiltrated \ volume = V_s + V_B + V_S = \ 0.5 WDuL + KH_2WLt + 2KL[Du(H_2 - 0.5Du) + DsH_2]t + 2KL[Du(H_2 - 0.5Du) + 2$ 

The runoff volume ,V, resulting from a storm event of duration t, is given by: V=CiAt

The IDF relation used by DERM, i=308.5/(48.6T<sup>-0.11</sup>+t(0.589