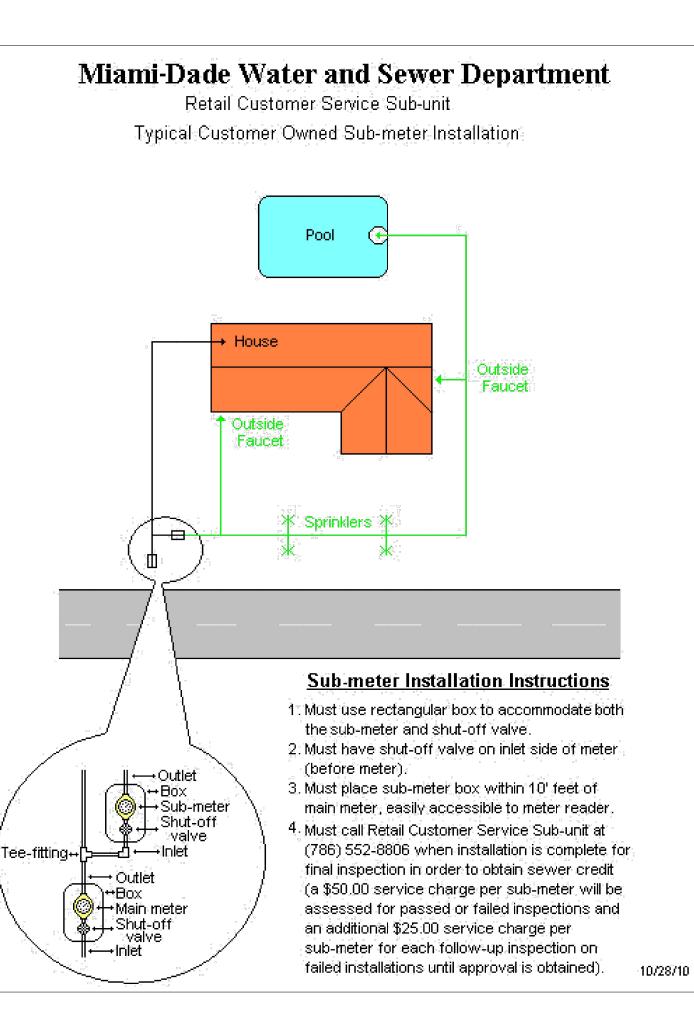

|                                                                              |
|   |                                        |                                                                                                                                  |                                                                                                                  |                                                                                                                                                                                |                                                                              |





|