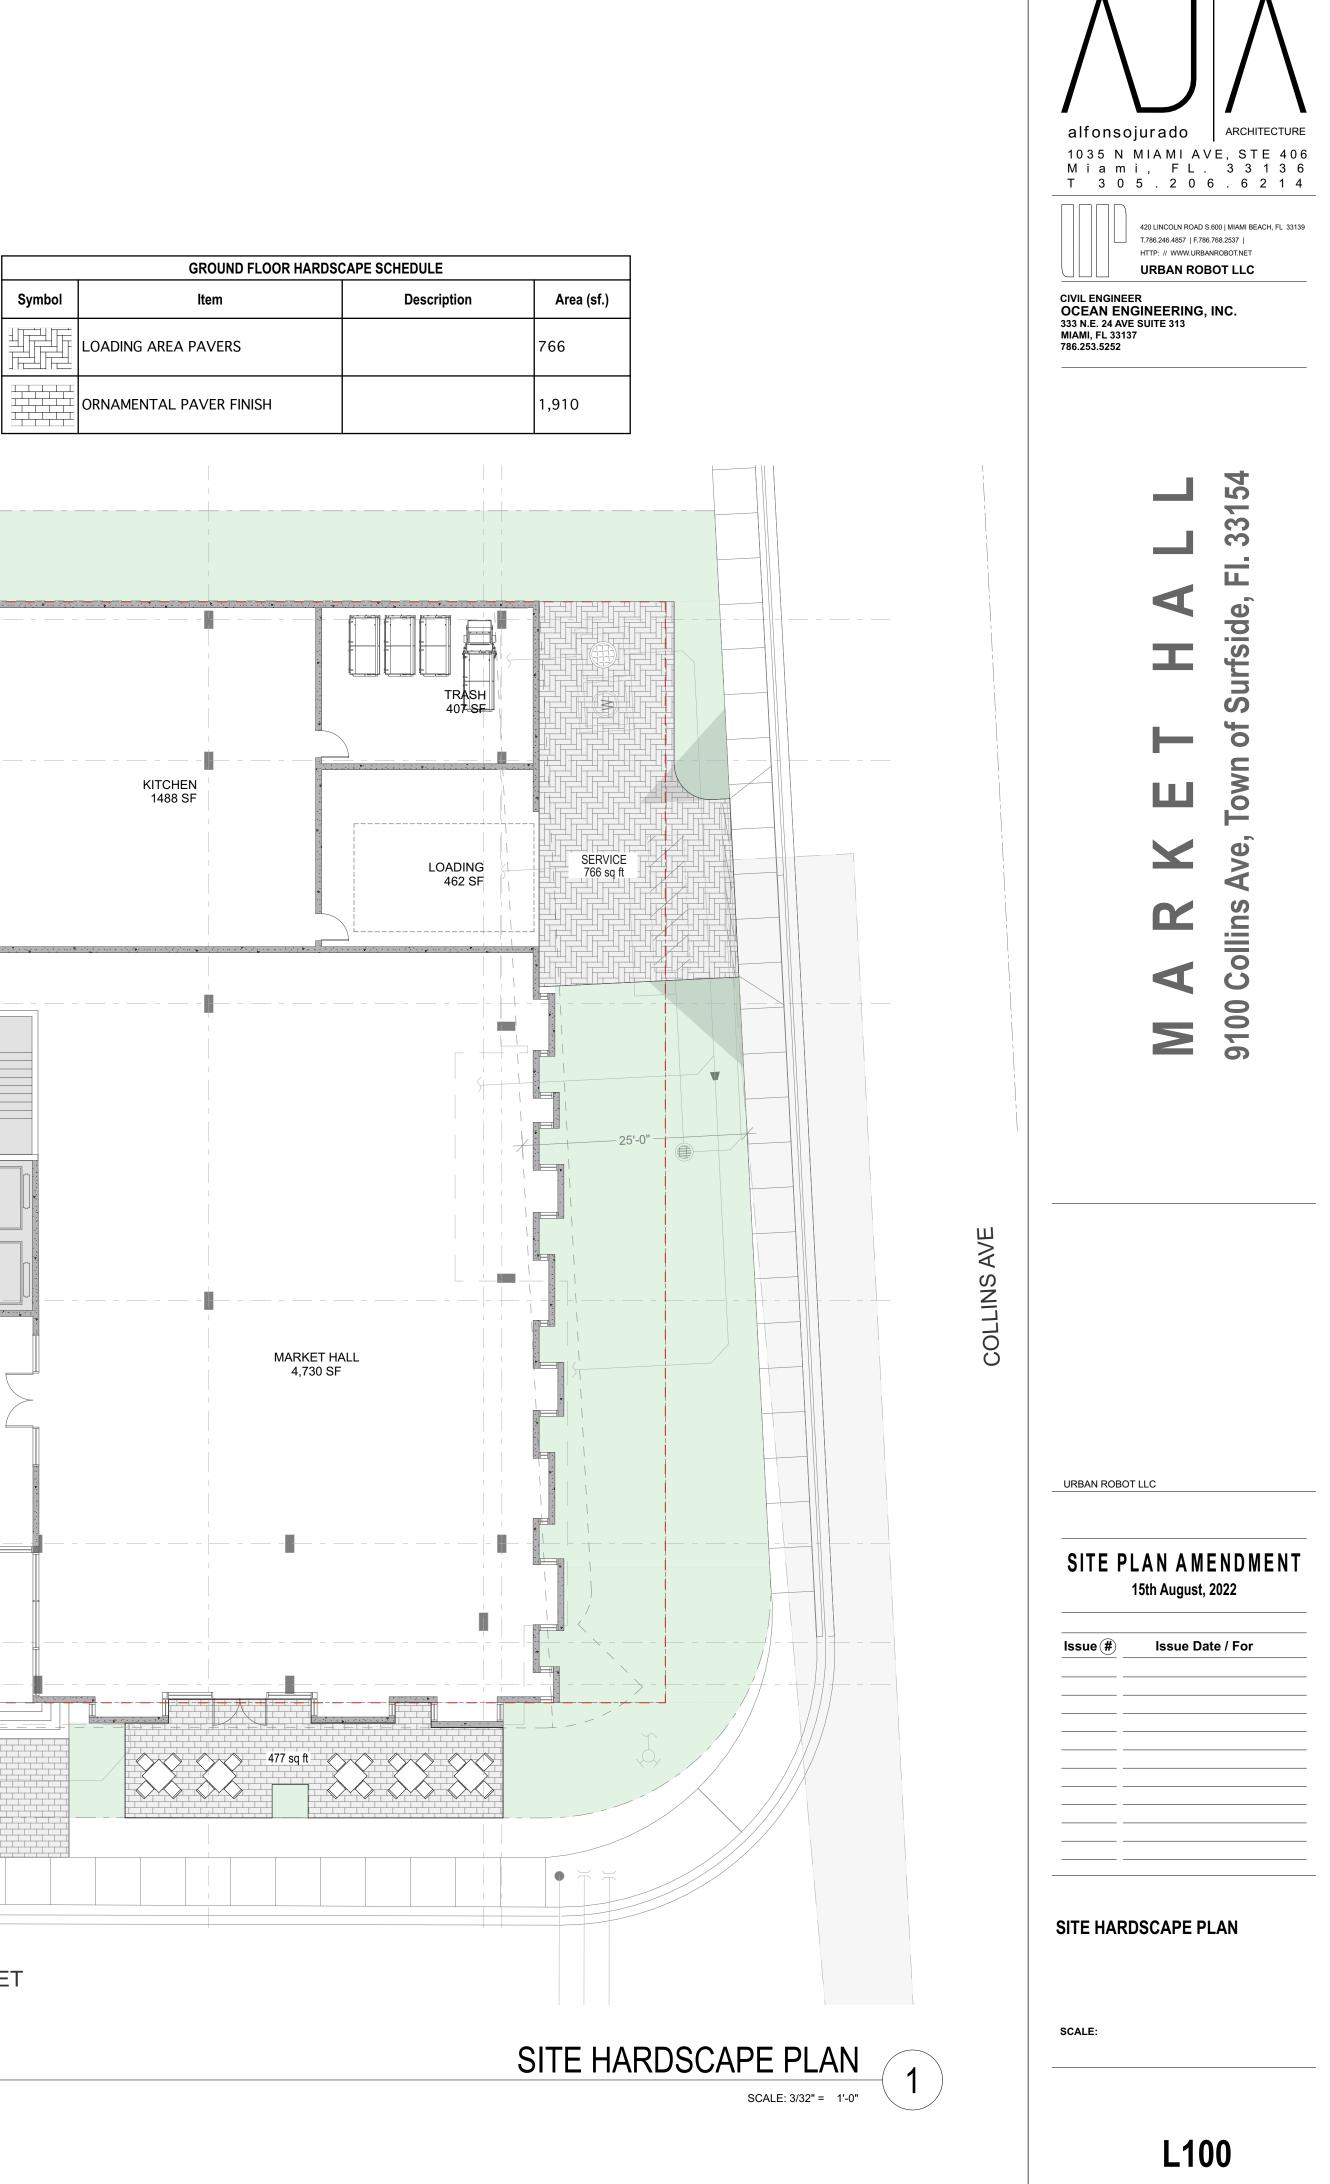

A RESOLUTION OF THE TOWN COMMISSION OF THE TOWN OF SURFSIDE, FLORIDA, [APPROVING/DENYING] A SITE PLAN AMENDMENT APPLICATION FOR PROPERTY GENERALLY LOCATED AT 9100 COLLINS AVENUE, SURFSIDE, FLORIDA, TO MODIFY THE DESIGN AND USES APPROVED FOR 9100 COLLINS AVENUE PURSUANT TO RESOLUTION NOS. 13-Z-06 AND 17-Z-2458; RETAINING ALL OTHER ASPECTS OF THE PREVIOUS APPROVALS; PROVIDING FOR ADDITIONAL CONDITIONS; PROVIDING FOR VIOLATION OF CONDITIONS; PROVIDING FOR A SEVERABILITY CLAUSE; AND PROVIDING FOR AN EFFECTIVE DATE.

Attachment A - Staff Memo to Planning and Zoning Board 12.15.22 Attachment B - 9100 Collins Avenue Agenda Packet.pdf Resolution Site Plan.DOCX

3. Consent Agenda

All items on the consent agenda are considered routine or status reports by the Town Commission and will be approved by one motion. Any Commission member may request that an item be removed from the Consent Agenda and discussed separately. If the public wishes to speak on a matter on the consent agenda they must inform the Town Clerk prior to the start of the meeting by completing a speaker card. They will be recognized to speak prior to the approval of the consent agenda.