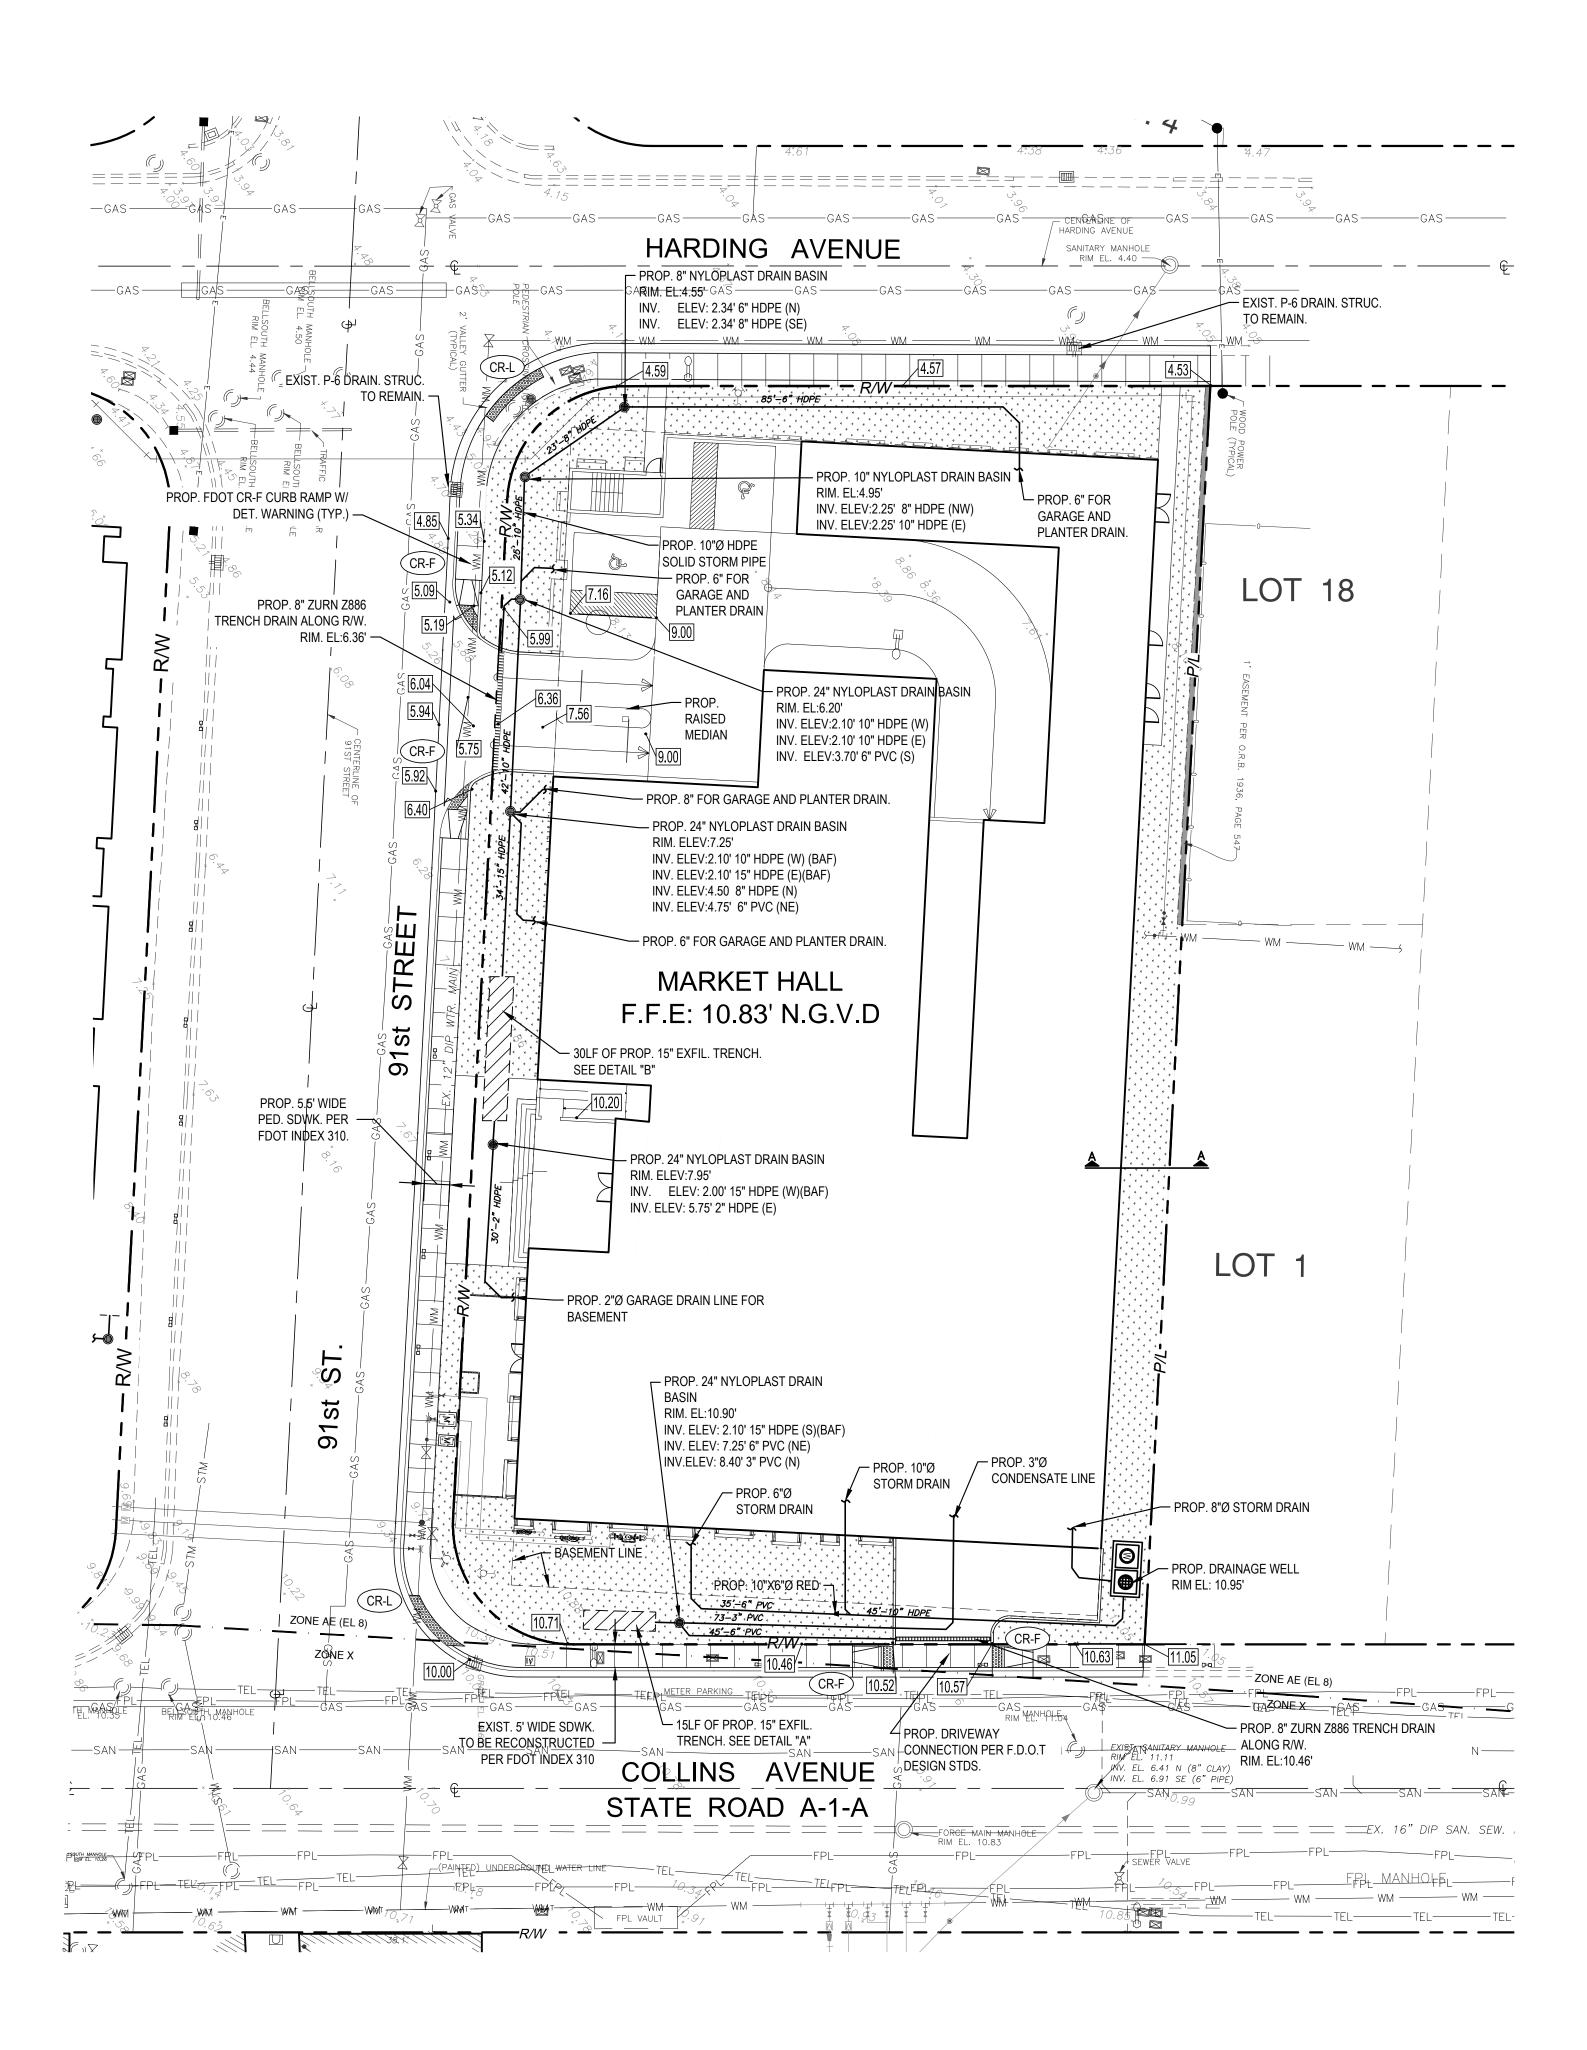

Planning and Zoning Board Staff Review from 12.15.22 Site Plans and Application for 303 Surfside Blvd. Reso Approving Site Plan with Conditions.DOCX

2B. 9100 Collins Avenue - Market Hall - Acting Town Manager Hector Gomez

A RESOLUTION OF THE TOWN COMMISSION OF THE TOWN OF SURFSIDE, FLORIDA, [APPROVING/DENYING] A SITE PLAN AMENDMENT APPLICATION FOR PROPERTY GENERALLY LOCATED AT 9100 COLLINS AVENUE, SURFSIDE, FLORIDA, TO MODIFY THE DESIGN AND USES APPROVED FOR 9100 COLLINS AVENUE PURSUANT TO RESOLUTION NOS. 13-Z-06 AND 17-Z-2458; RETAINING ALL OTHER ASPECTS OF THE PREVIOUS APPROVALS; PROVIDING FOR ADDITIONAL CONDITIONS; PROVIDING FOR VIOLATION OF CONDITIONS; PROVIDING FOR A SEVERABILITY CLAUSE; AND PROVIDING FOR AN EFFECTIVE DATE.

Attachment A - Staff Memo to Planning and Zoning Board 12.15.22 Attachment B - 9100 Collins Avenue Agenda Packet.pdf Resolution Site Plan.DOCX

3. Consent Agenda

All items on the consent agenda are considered routine or status reports by the Town Commission and will be approved by one motion. Any Commission member may request that an item be removed from the Consent Agenda and discussed separately. If the public wishes to speak on a matter on the consent agenda they must inform the Town Clerk prior to the start of the meeting by completing a speaker card. They will be recognized to speak prior to the approval of the consent agenda.