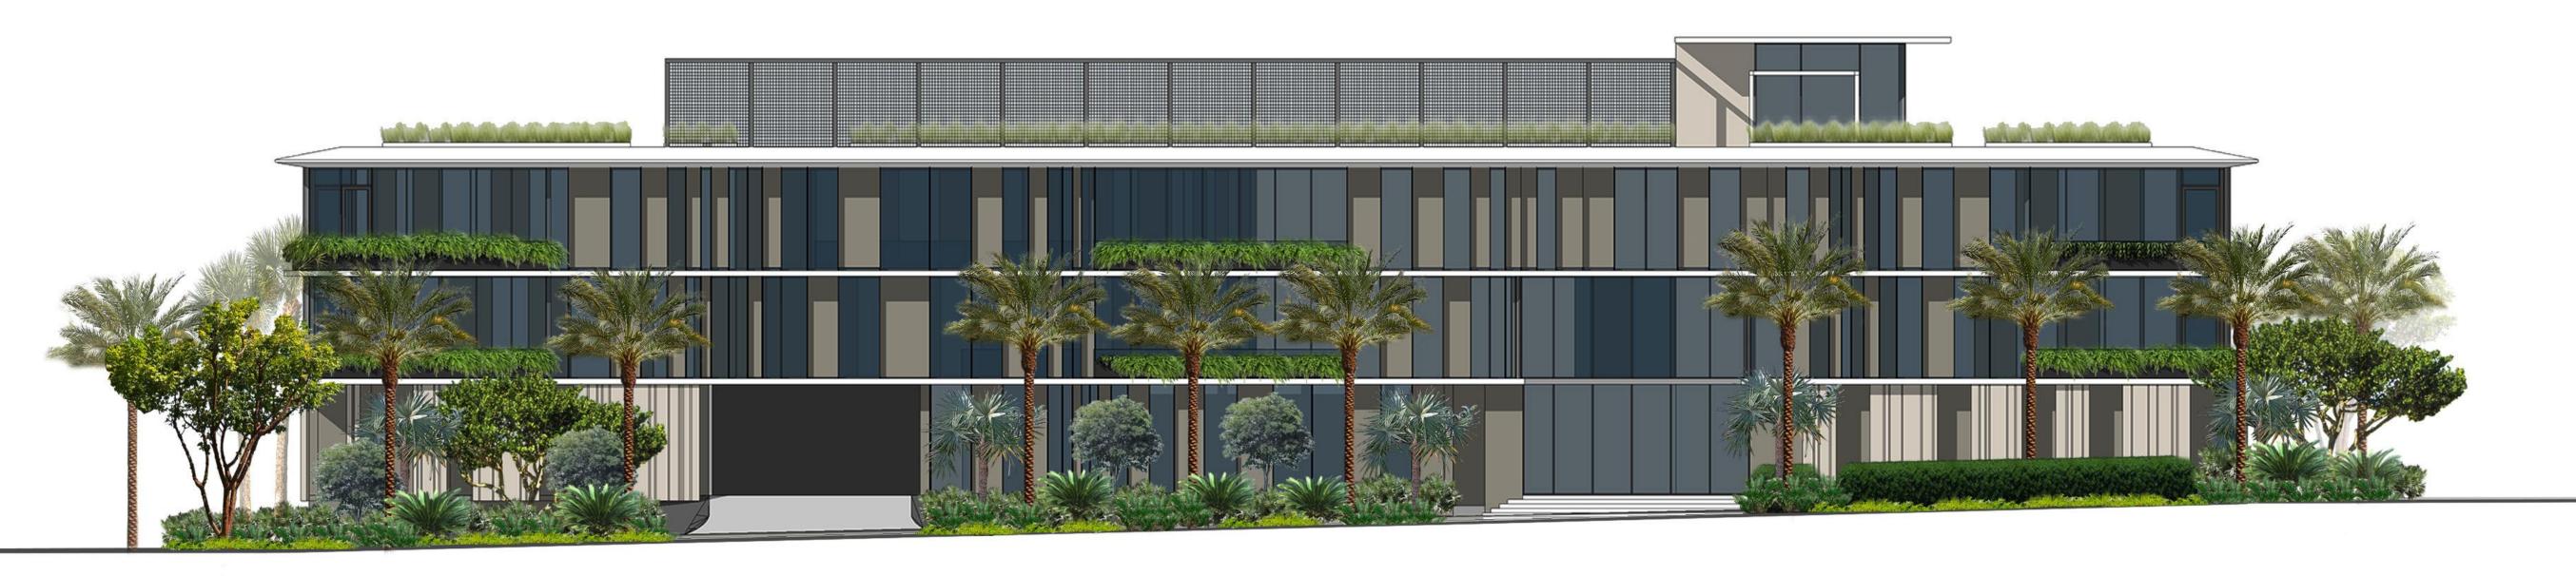

Street access will be via a 24-foot-wide driveway connection to Harding Avenue. Understory building parking is located off the Harding Avenue driveway. The six townhouses are limited to two stories. An architectural metal screen is mounted between the two buildings over the Harding Avenue driveway. Roof height and roof decks are consistent with the Town Code.

Street access will be via a 24 foot wide driveway connection to Harding Avenue. Understory building parking is located off the Harding Avenue driveway. The six townhouses are limited to two stories. An architectural metal screen is mounted between the two buildings over the Harding Avenue driveway. Roof height and roof decks are consistent with the Town Code.