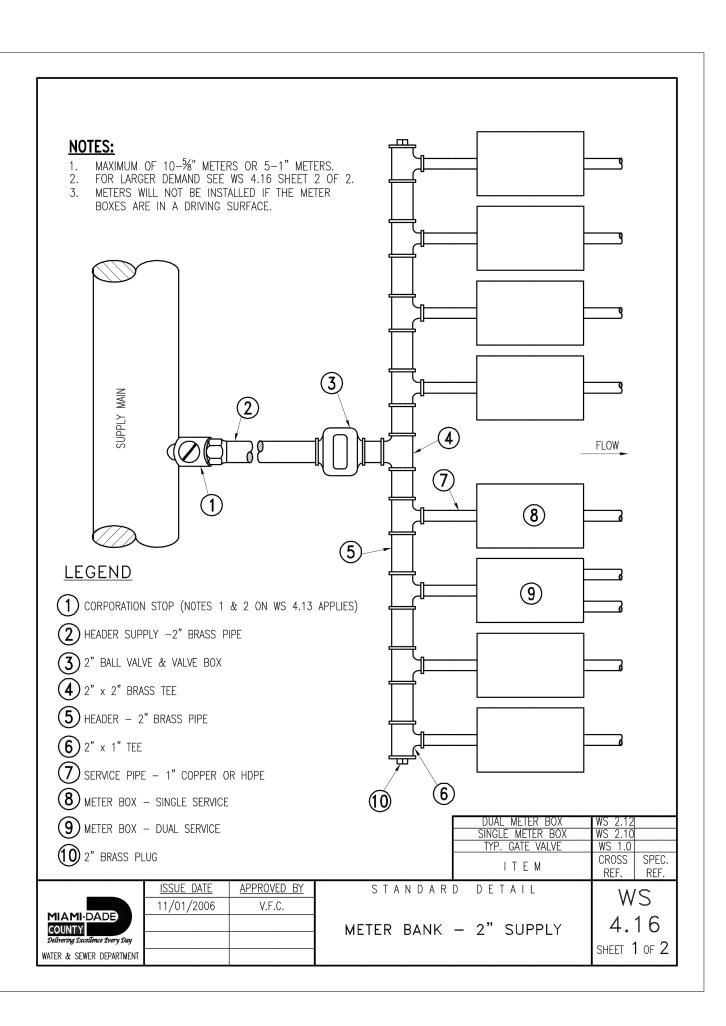

|                                                                                                                                                                                                                                                                                                       |
| <ul> <li>A second s</li></ul> | Water & Sewer department SHEET 2 of 2                                                                                                                                                                                                                                                                 |





# Landscape Calculations Table

Gross Acreage: .57 Acres, (24,737 sf) Net Acreage: .38 Acres, (16,712 sf) Zoning District: H30C

Pervious Area: 3342 sf, min. (20% of Net Area, Min.) Pervious Area: 5149 sf //1

Buffer Lengths: North 112.5' (w/ OHPL's), South PL: 112.5', West 150.18'(89.06 + 61.12) (w/ OHPLs), East Harding Ave. Street Frontage: 150.18' Building Foundation Lengths: North: 82'-4", South: 82'-4", West: 46'-3" x 2=92'-6", East (same) 92'-6" = 349'-8" / 25' = 13.9 (14) palms/trees req'd Building Height: 29.46'

# Landscape Requirements:

North 112.5', South: 112.5', West: 150.18', East: 150.18' = 525.36 If / 50' = 10.50 x 3 trees = 31.52 (32 trees reg'd) Shrubs: @2'oc= 525.36/2=263 reg'd 30% Pervious Area Prov'd (1 Tree & 10 Shrubs per 1000 sf) 5332 sf / 1000 sf= 5.33 = (6 tr