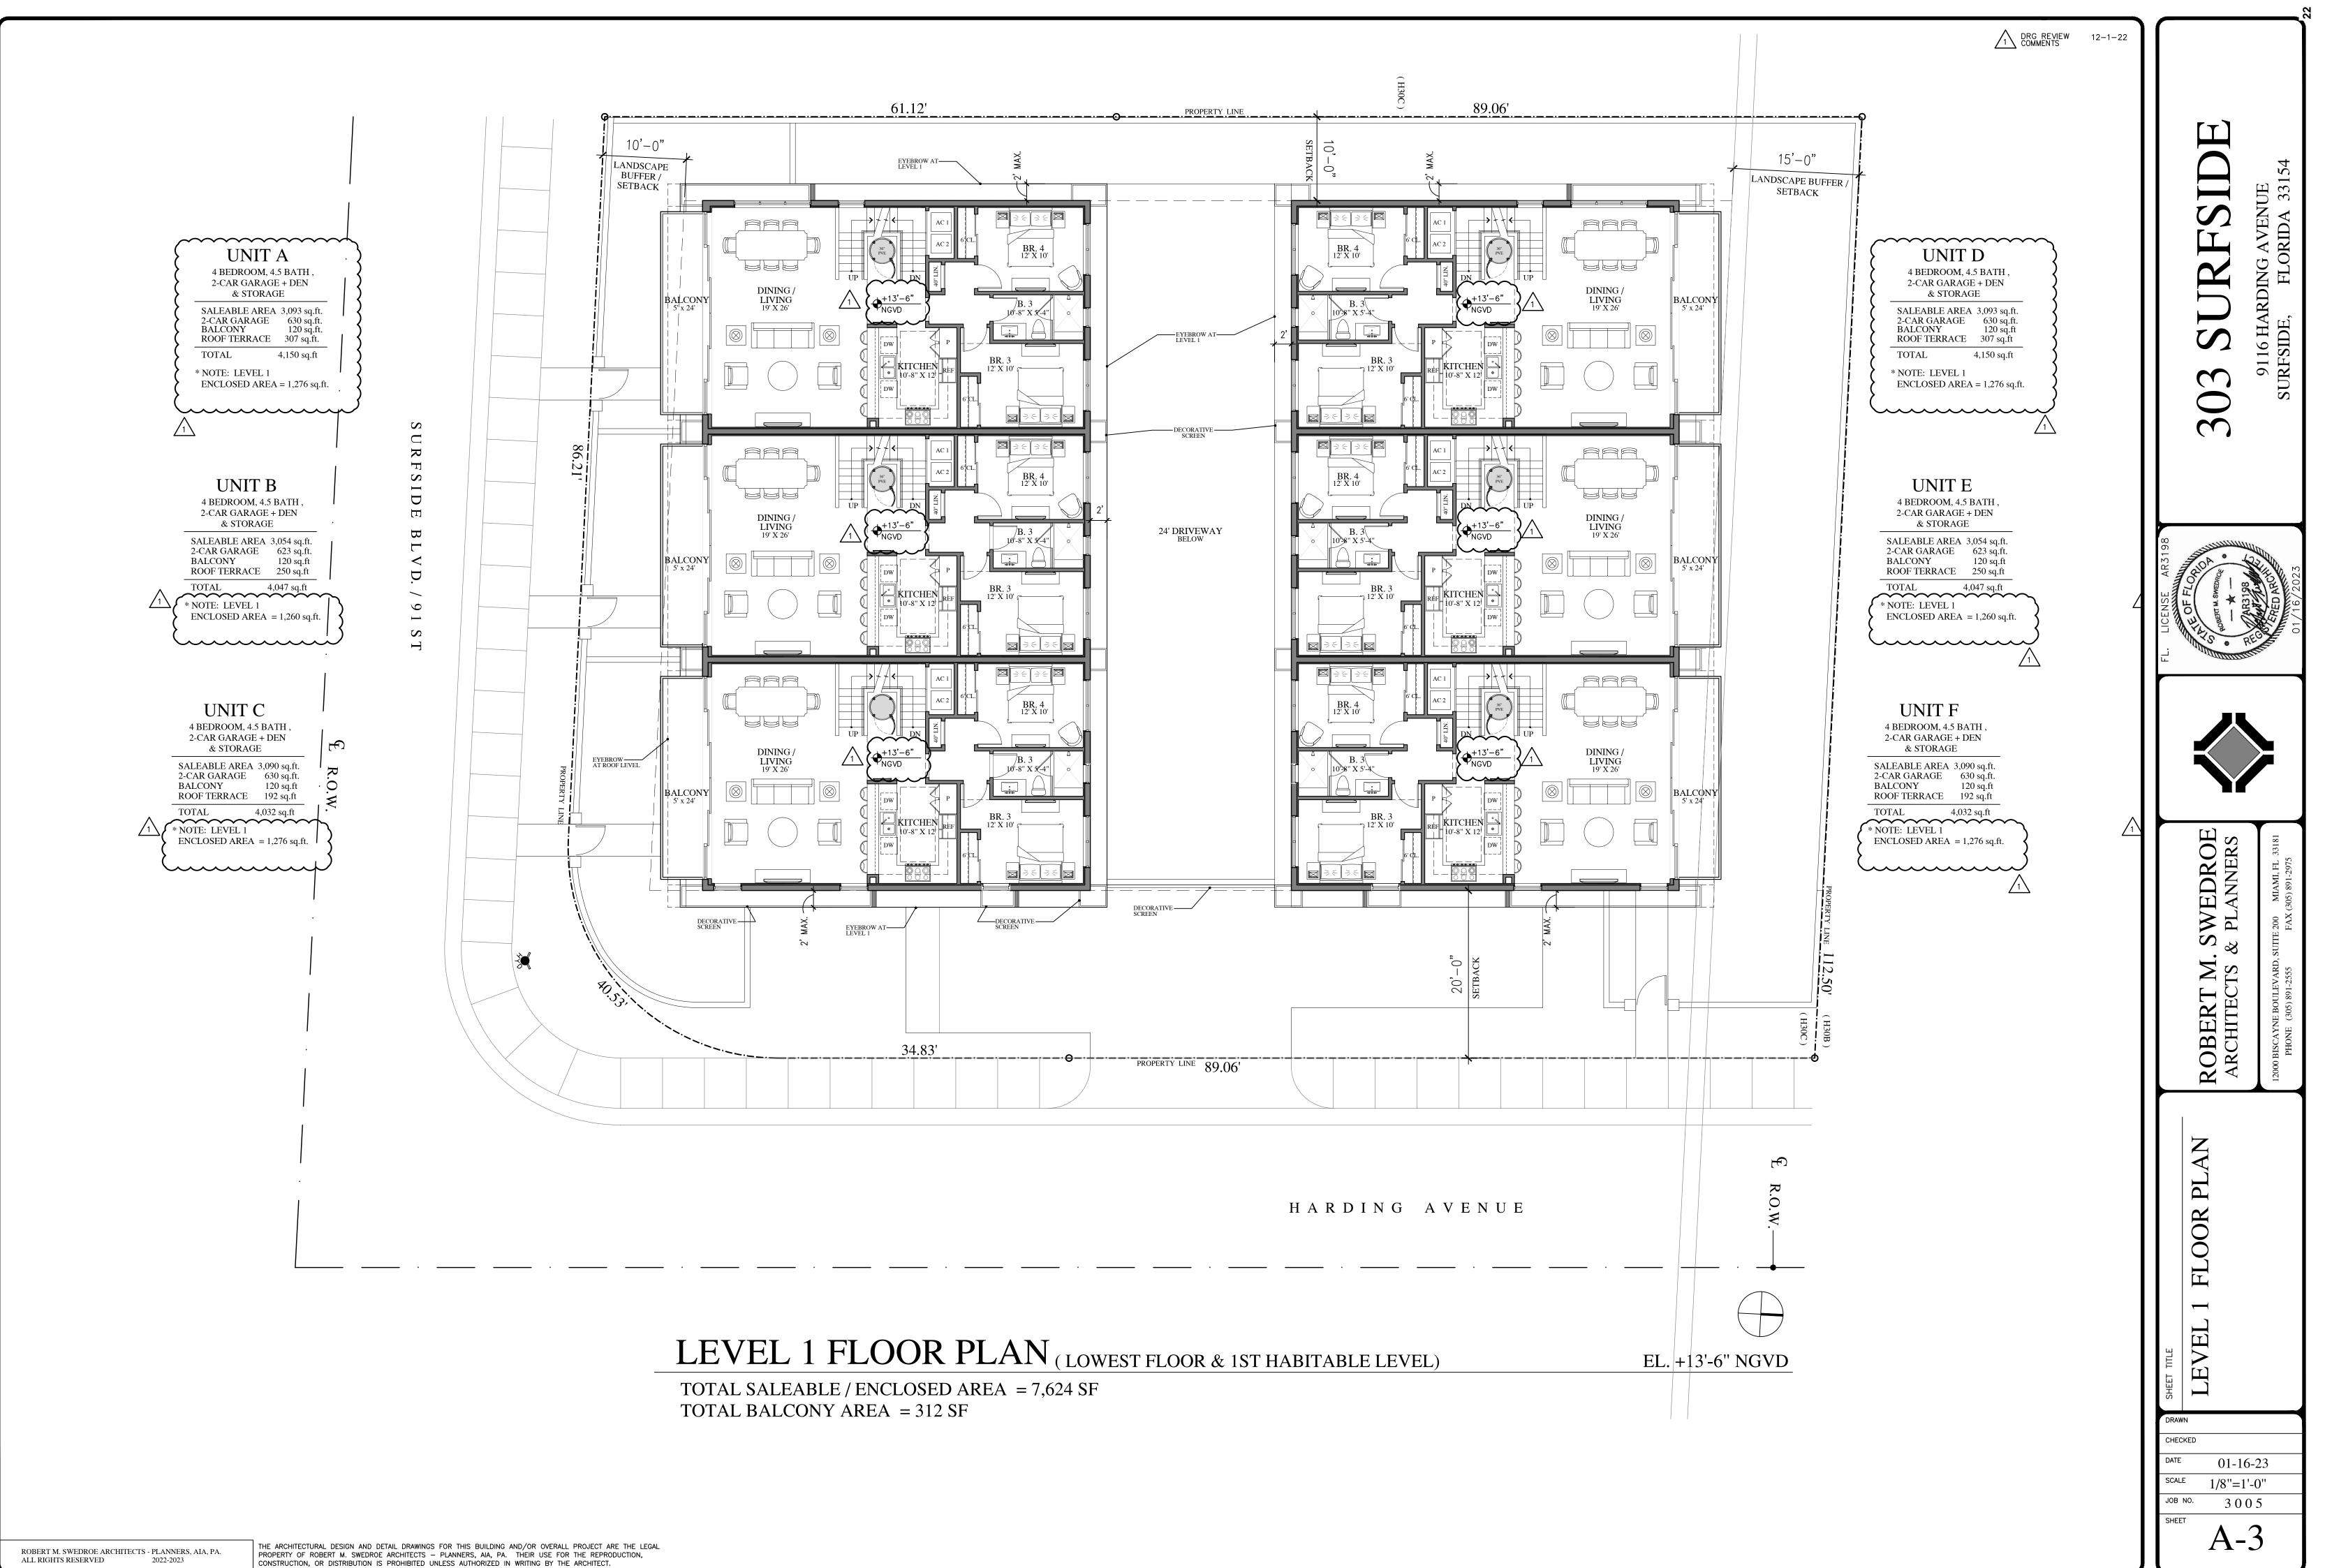

Street access will be via a 24-foot-wide driveway connection to Harding Avenue. Understory building parking is located off the Harding Avenue driveway. The six townhouses are limited to two stories. An architectural metal screen is mounted between the two buildings over the Harding Avenue driveway. Roof height and roof decks are consistent with the Town Code.

Street access will be via a 24 foot wide driveway connection to Harding Avenue. Understory building parking is located off the Harding Avenue driveway. The six townhouses are limited to two stories. An architectural metal screen is mounted between the two buildings over the Harding Avenue driveway. Roof height and roof decks are consistent with the Town Code.