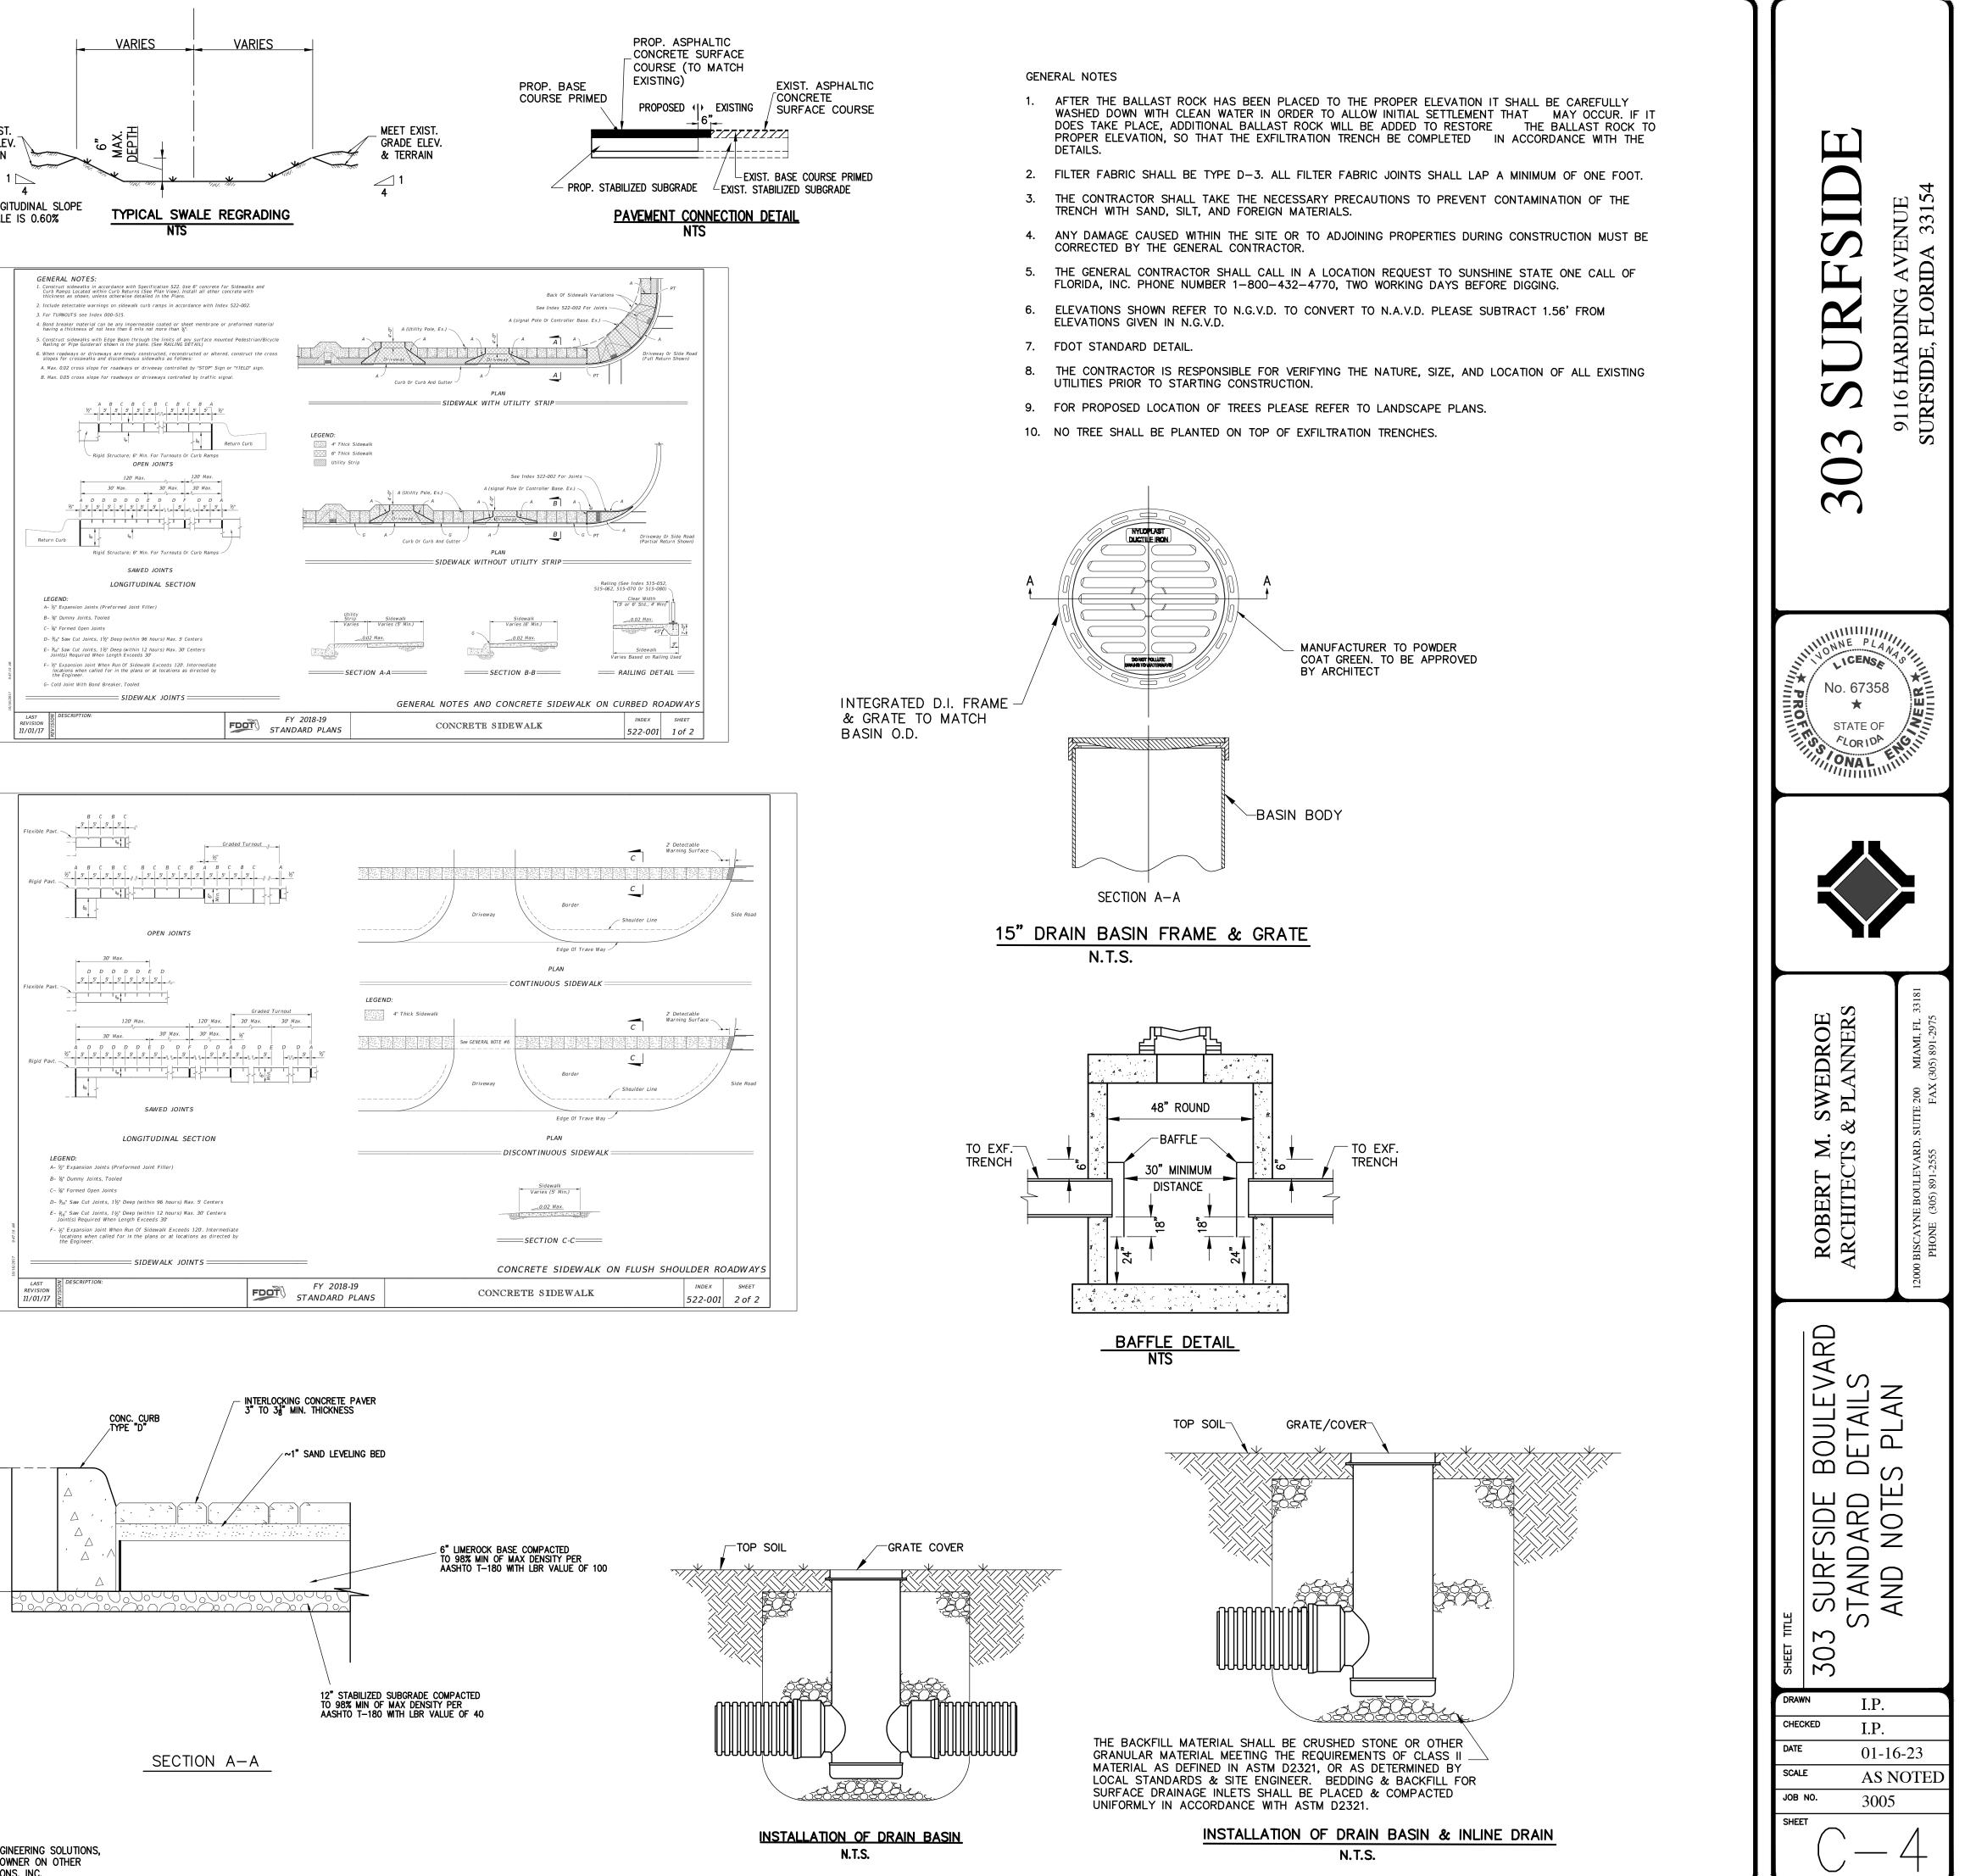

## Engineered Surface Drainage Products

## GENERAL

PVC surface drainage inlets shall be of the inline drain type as indicated on the contract drawing and referenced within the contract specifications. The ductile iron grates for each of these fittings are to be considered an integral part of the surface drainage inlet and shall be furnished by the same manufacturer. The surface drainage inlets shall be as manufactured by Nyloplast a division of Advanced Drainage Systems, Inc., or prior approved equal.

### MATERIALS

The inline drain required for this contract shall be manufactured from PVC pipe stock, utilizing a thermo-molding process to reform the pipe stock to the furnished configuration. The drainage pipe connection stubs shall be manufactured from PVC pipe stock and formed to provide a watertight connection with the specified pipe system. This joint tightness shall conform to ASTM D3212 for joints for drain and sewer plastic pipe using flexible elastomeric seals. The flexible elastomeric seals shall conform to ASTM F477. The pipe bell spigot shall be joined to the inline drain body by use of a swage mechanical joint. The raw material used to manufacture the pipe stock that is used to manufacture the inline drain body and pipe stubs of the surface drainage inlets shall conform to ASTM D1784 cell class <u>12454</u>.

The grates furnished for all surface drainage inlets shall be ductile iron grates for sizes 8", 10", 12", 15", 18", 24" and 30" shall be made specifically for each fitting so as to provide a round bottom flange that closely matches the diameter of the surface drainage inlet. Grates for inline drains shall be capable of supporting H-20 wheel loading for traffic areas or H-10 loading for pedestrian areas. 12" and 15" square grates will be hinged to the frame using pins. Metal used in the manufacture of the castings shall conform to ASTM A536 grade 70-50-05 for ductile iron. Grates shall be provided painted black.

### INSTALLATION

The specified PVC surface drainage inlet shall be installed using conventional flexible pipe backfill materials and procedures. The backfill material shall be crushed stone or other granular material meeting the requirements of class 2 material as defined in <u>ASTM D2321</u>. Bedding and backfill for surface drainage inlets shall be placed and compacted uniformly in accordance with ASTM D2321. The drain basin body will be cut at the time of the final grade. No brick, stone or concrete block will be required to set the grate to the final grade height. For H-20 load rated installations, a concrete ring will be poured under and around the grate and frame. The concrete slab must be designed taking into consideration local soil conditions, traffic loading, and other applicable design factors. For other installation considerations such as migration of fines, ground water, and soft foundations refer to <u>ASTM D2321</u> guidelines.