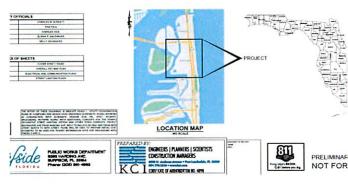

PROJECT LOCATION

RANGE: 42E TOWNSHIP: 52S SECTION: 35 BLOCK: 20

# VICINITY MAP

# LOCATION SKETCH