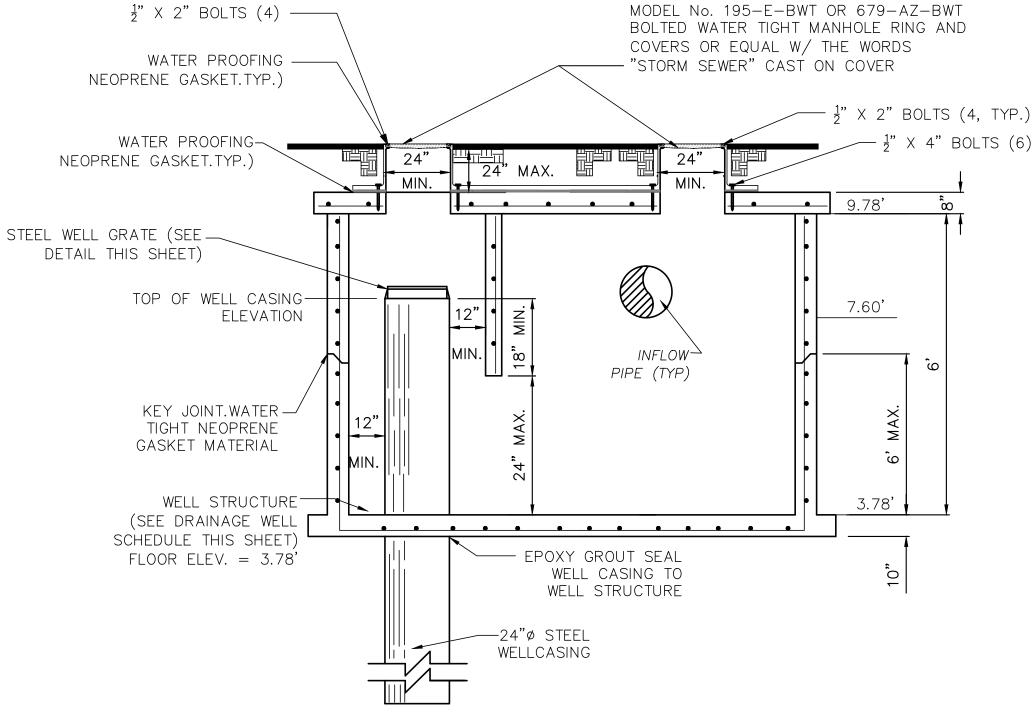

## Engineered Surface Drainage Products

## GENERAL

PVC surface drainage inlets shall be of the inline drain type as indicated on the contract drawing and referenced within the contract specifications. The ductile iron grates for each of these fittings are to be considered an integral part of the surface drainage inlet and shall be furnished by the same manufacturer. The surface drainage inlets shall be as manufactured by Nyloplast a division of Advanced Drainage Systems, Inc., or prior approved equal.

### MATERIALS

The inline drain required for this contract shall be manufactured from PVC pipe stock, utilizing a thermo-molding process to reform the pipe stock to the furnished configuration. The drainage pipe connection stubs shall be manufactured from PVC pipe stock and formed to provide a watertight connection with the specified pipe system. This joint tightness shall conform to ASTM D3212 for joints for drain and sewer plastic pipe using flexible elastomeric seals. The flexible elastomeric seals shall conform to ASTM F477. The pipe bell spigot shall be joined to the inline drain body by use of a swage mechanical joint. The raw material used to manufacture the pipe stock that is used to manufacture the inline drain body and pipe stubs of the surface drainage inlets shall conform to ASTM D1784 cell class <u>12454</u>.

The grates furnished for all surface drainage inlets shall be ductile iron grates for sizes 8", 10", 12", 15", 18", 24" and 30" shall be made specifically for each fitting so as to provide a round bottom flange that closely matches the diameter of the surface drainage inlet. Grates for inline drains shall be capable of supporting H-20 wheel loading for traffic areas or H-10 loading for pedestrian areas. 12" and 15" square grates will be hinged to the frame using pins. Metal used in the manufacture of the castings shall conform to ASTM A536 grade 70-50-05 for ductile iron. Grates shall be provided painted black.

### INSTALLATION

The specified PVC surface drainage inlet shall be installed using conventional flexible pipe backfill materials and procedures. The backfill material shall be crushed stone or other granular material meeting the requirements of class 2 material as defined in <u>ASTM D2321</u>. Bedding and backfill for surface drainage inlets shall be placed and compacted uniformly in accordance with ASTM D2321. The drain basin body will be cut at the time of the final grade. No brick, stone or concrete block will be required to set the grate to the final grade height. For H-20 load rated installations, a concrete ring will be poured under and around the grate and frame. The concrete slab must be designed taking into consideration local soil conditions, traffic loading, and other applicable design factors. For other installation considerations such as migration of fines, ground water, and soft foundations refer to <u>ASTM D2321</u> guidelines.