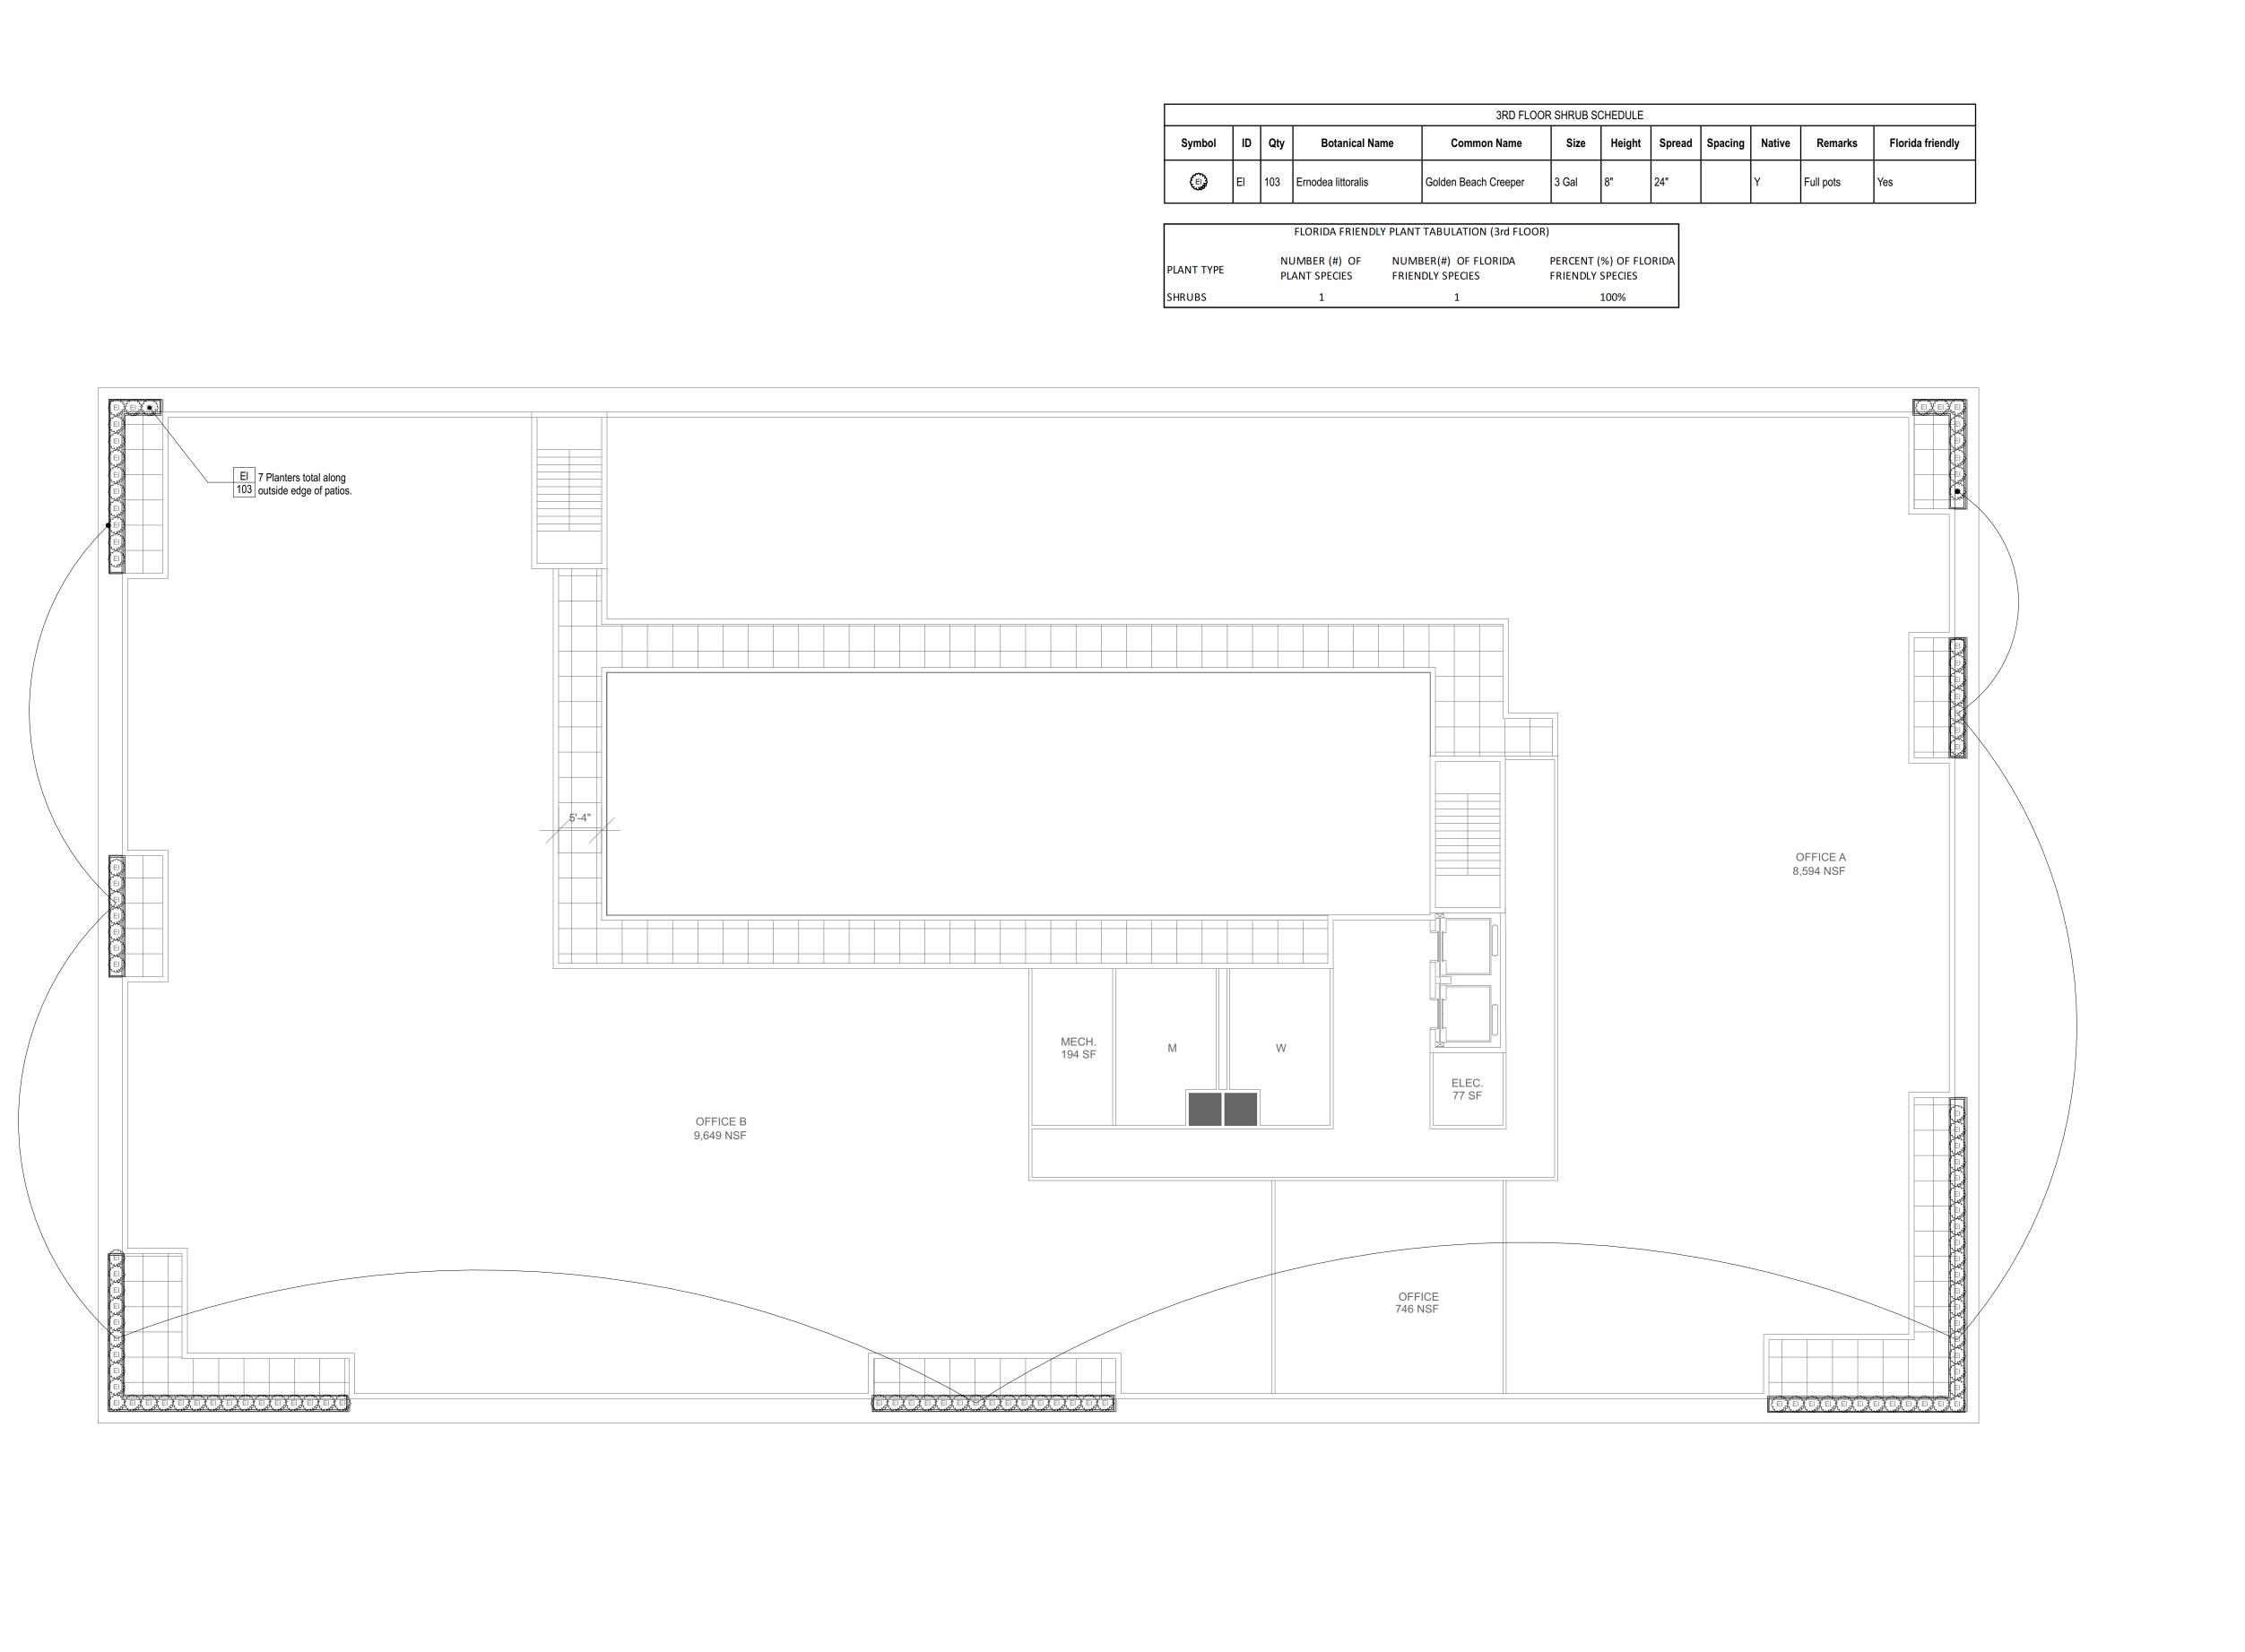

The landscape plan addresses compliance with the Town's 40% Florida Friendly requirements and exceeds those requirements. Pervious area requirements for H30C are 20% and more than 30% is provided in the site plan.

A landscape review is being finalized. The landscape plan does not address compliance with the Town's 40% Florida Friendly requirements. Pervious area requirements for H30C are 20% and 33% is provided in the site plan.