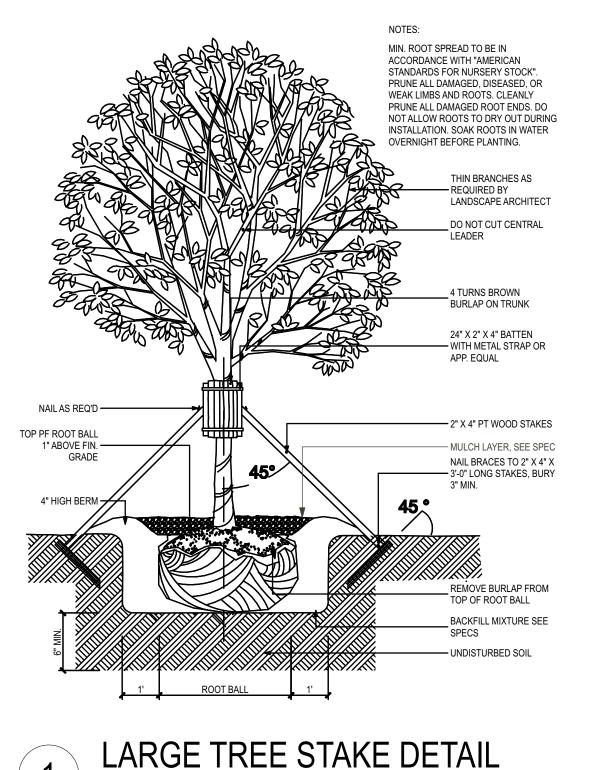

The landscape plan addresses compliance with the Town's 40% Florida Friendly requirements and exceeds those requirements. Pervious area requirements for H30C are 20% and more than 30% is provided in the site plan.