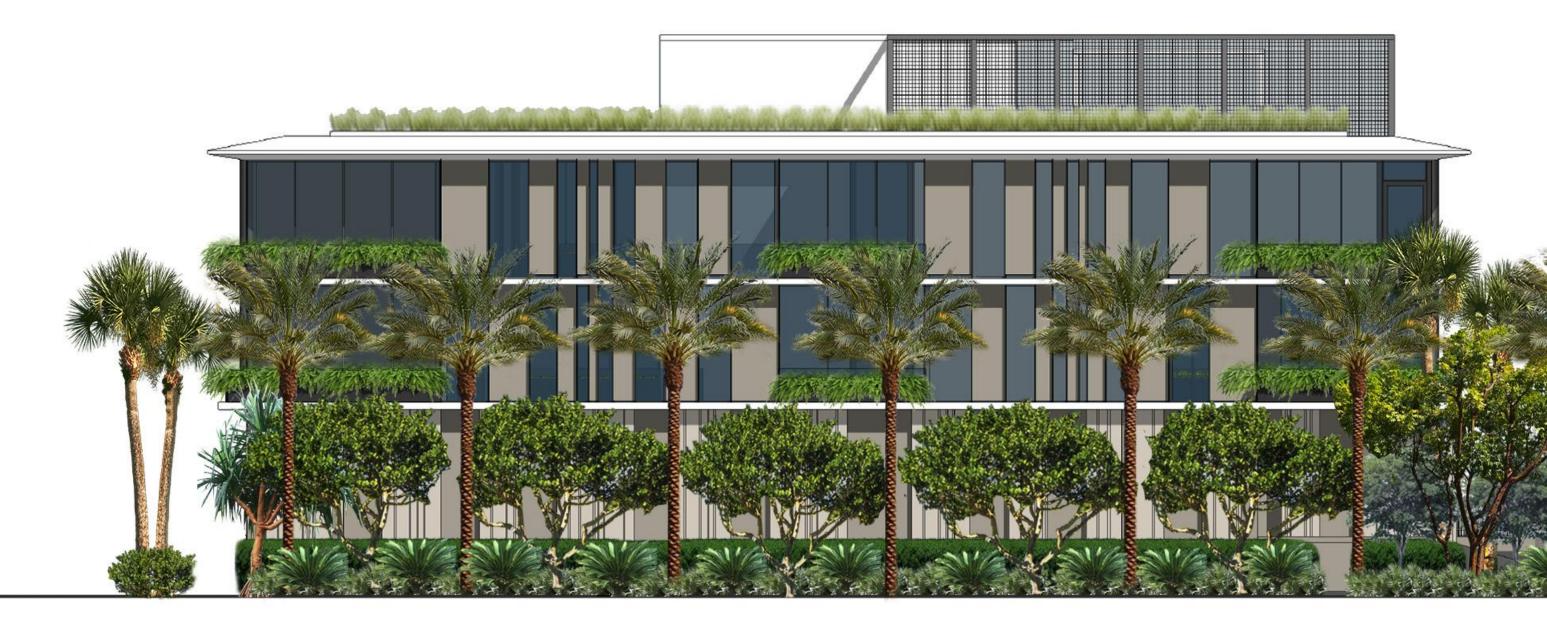

Street access will be via a 24-foot-wide driveway connection to Harding Avenue. Understory building parking is located off the Harding Avenue driveway. The six townhouses are limited to two stories. An architectural metal screen is mounted between the two buildings over the Harding Avenue driveway. Roof height and roof decks are consistent with the Town Code.

Street access will be via a 24 foot wide driveway connection to Harding Avenue. Understory building parking is located off the Harding Avenue driveway. The six townhouses are limited to two stories. An architectural metal screen is mounted between the two buildings over the Harding Avenue driveway. Roof height and roof decks are consistent with the Town Code.