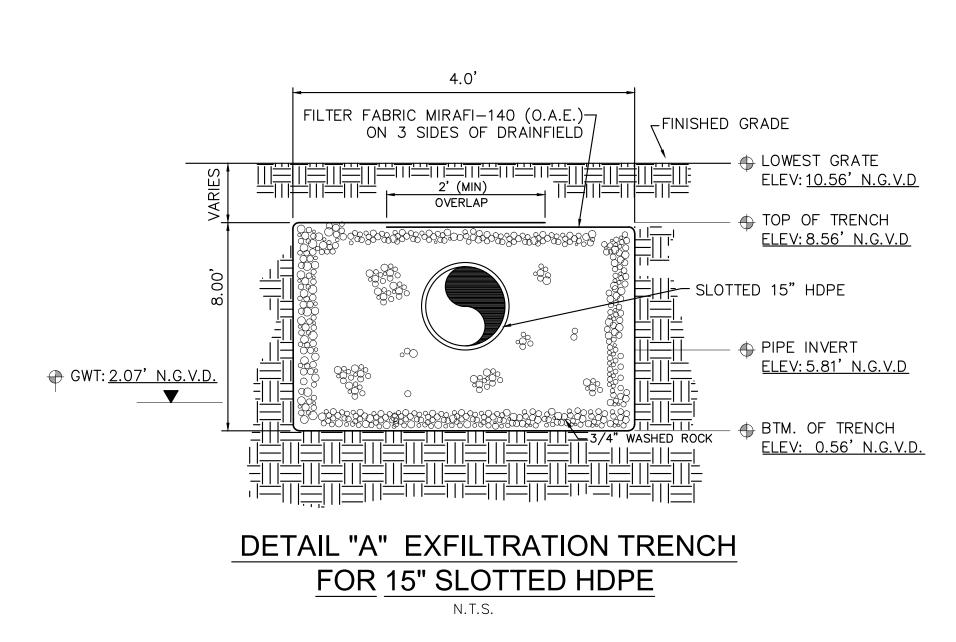

|      |       |       | Ν      | Е     | S | w     | ELEVATION | ELEVATION   | ELEVATION       |         |
| DW-1                   | USF E-BWTL  | 7.5' | 5.00' | 5.00' | _      | 7.50' | _ | 7.50' | 10.95'    | 7.60'       | 3.78'           |         |



<u>NOTE:</u>

AFTER THE BALLAST ROCK HAS BEEN PLACED TO THE PROPER ELEVATION IT SHALL BE CAREFULLY WASHED DOWN WITH CLEAN WATER TO ALLOW FOR INITIAL SETTLEMENT THAT MAY OCCUR. IF SETTLEMENT DOES TAKE PLACE, ADDITIONAL BALLAST ROCK WILL BE ADDED TO RESTORE THE PROPER ELEVATION SO THAT THE EXFILTRATION TRENCH IS COMPLETED IN ACCORDANCE WITH THE DETAILS.

# TYPICAL CATCH BASIN AND EXFILTRATION TRENCH DETAIL W/ 2' CLEAN FINE SAND FILTER

#### TYPICAL STORM DRAINAGE DISPOSAL WELL DETAIL N.T.S.

FRAME & COVER TO BE U.S. FOUNDRY







N.T.S.





Walter M. Lugo, P.E. on the date adjacent to the seal. Printed copies of this document are not considered signed and sealed and the signature must be verified on any electronic copies.

DRAINAGE DETAILS This item has been digitally signed and sealed by

SCALE:

Issue(#)



alfonsojurado | ARCHITECTURE 1035 N MIAMI AVE, STE. 406 Miami, FL 33136 T 3 0 5 . 2 0 6 . 6 2 1 4 OUTDOOR LIVING DESIGN

FERNANDO WONG

333 N.E. 24 AVE SUITE 313 MIAMI, FL 33137 786.253.5252

ш

 $\mathbf{Y}$ 

R

TER M

NO. 61747

STATE OF

WALTER M. LUGO P.E. FL PE# 61747

**PRE - APP SUBMITTAL** 

July 15, 2022

C400

Issue Date / For

1500 BAY ROAD, SUITE 110 MIAMI BEACH, FL 33139 305.604.0003 CIVIL ENGINEER **OCEAN ENGINEERING, INC.** 

S

3

 $\mathbf{c}$ 

Ð

Irfsid

2

0

U

S

ollin

0

100

0

1