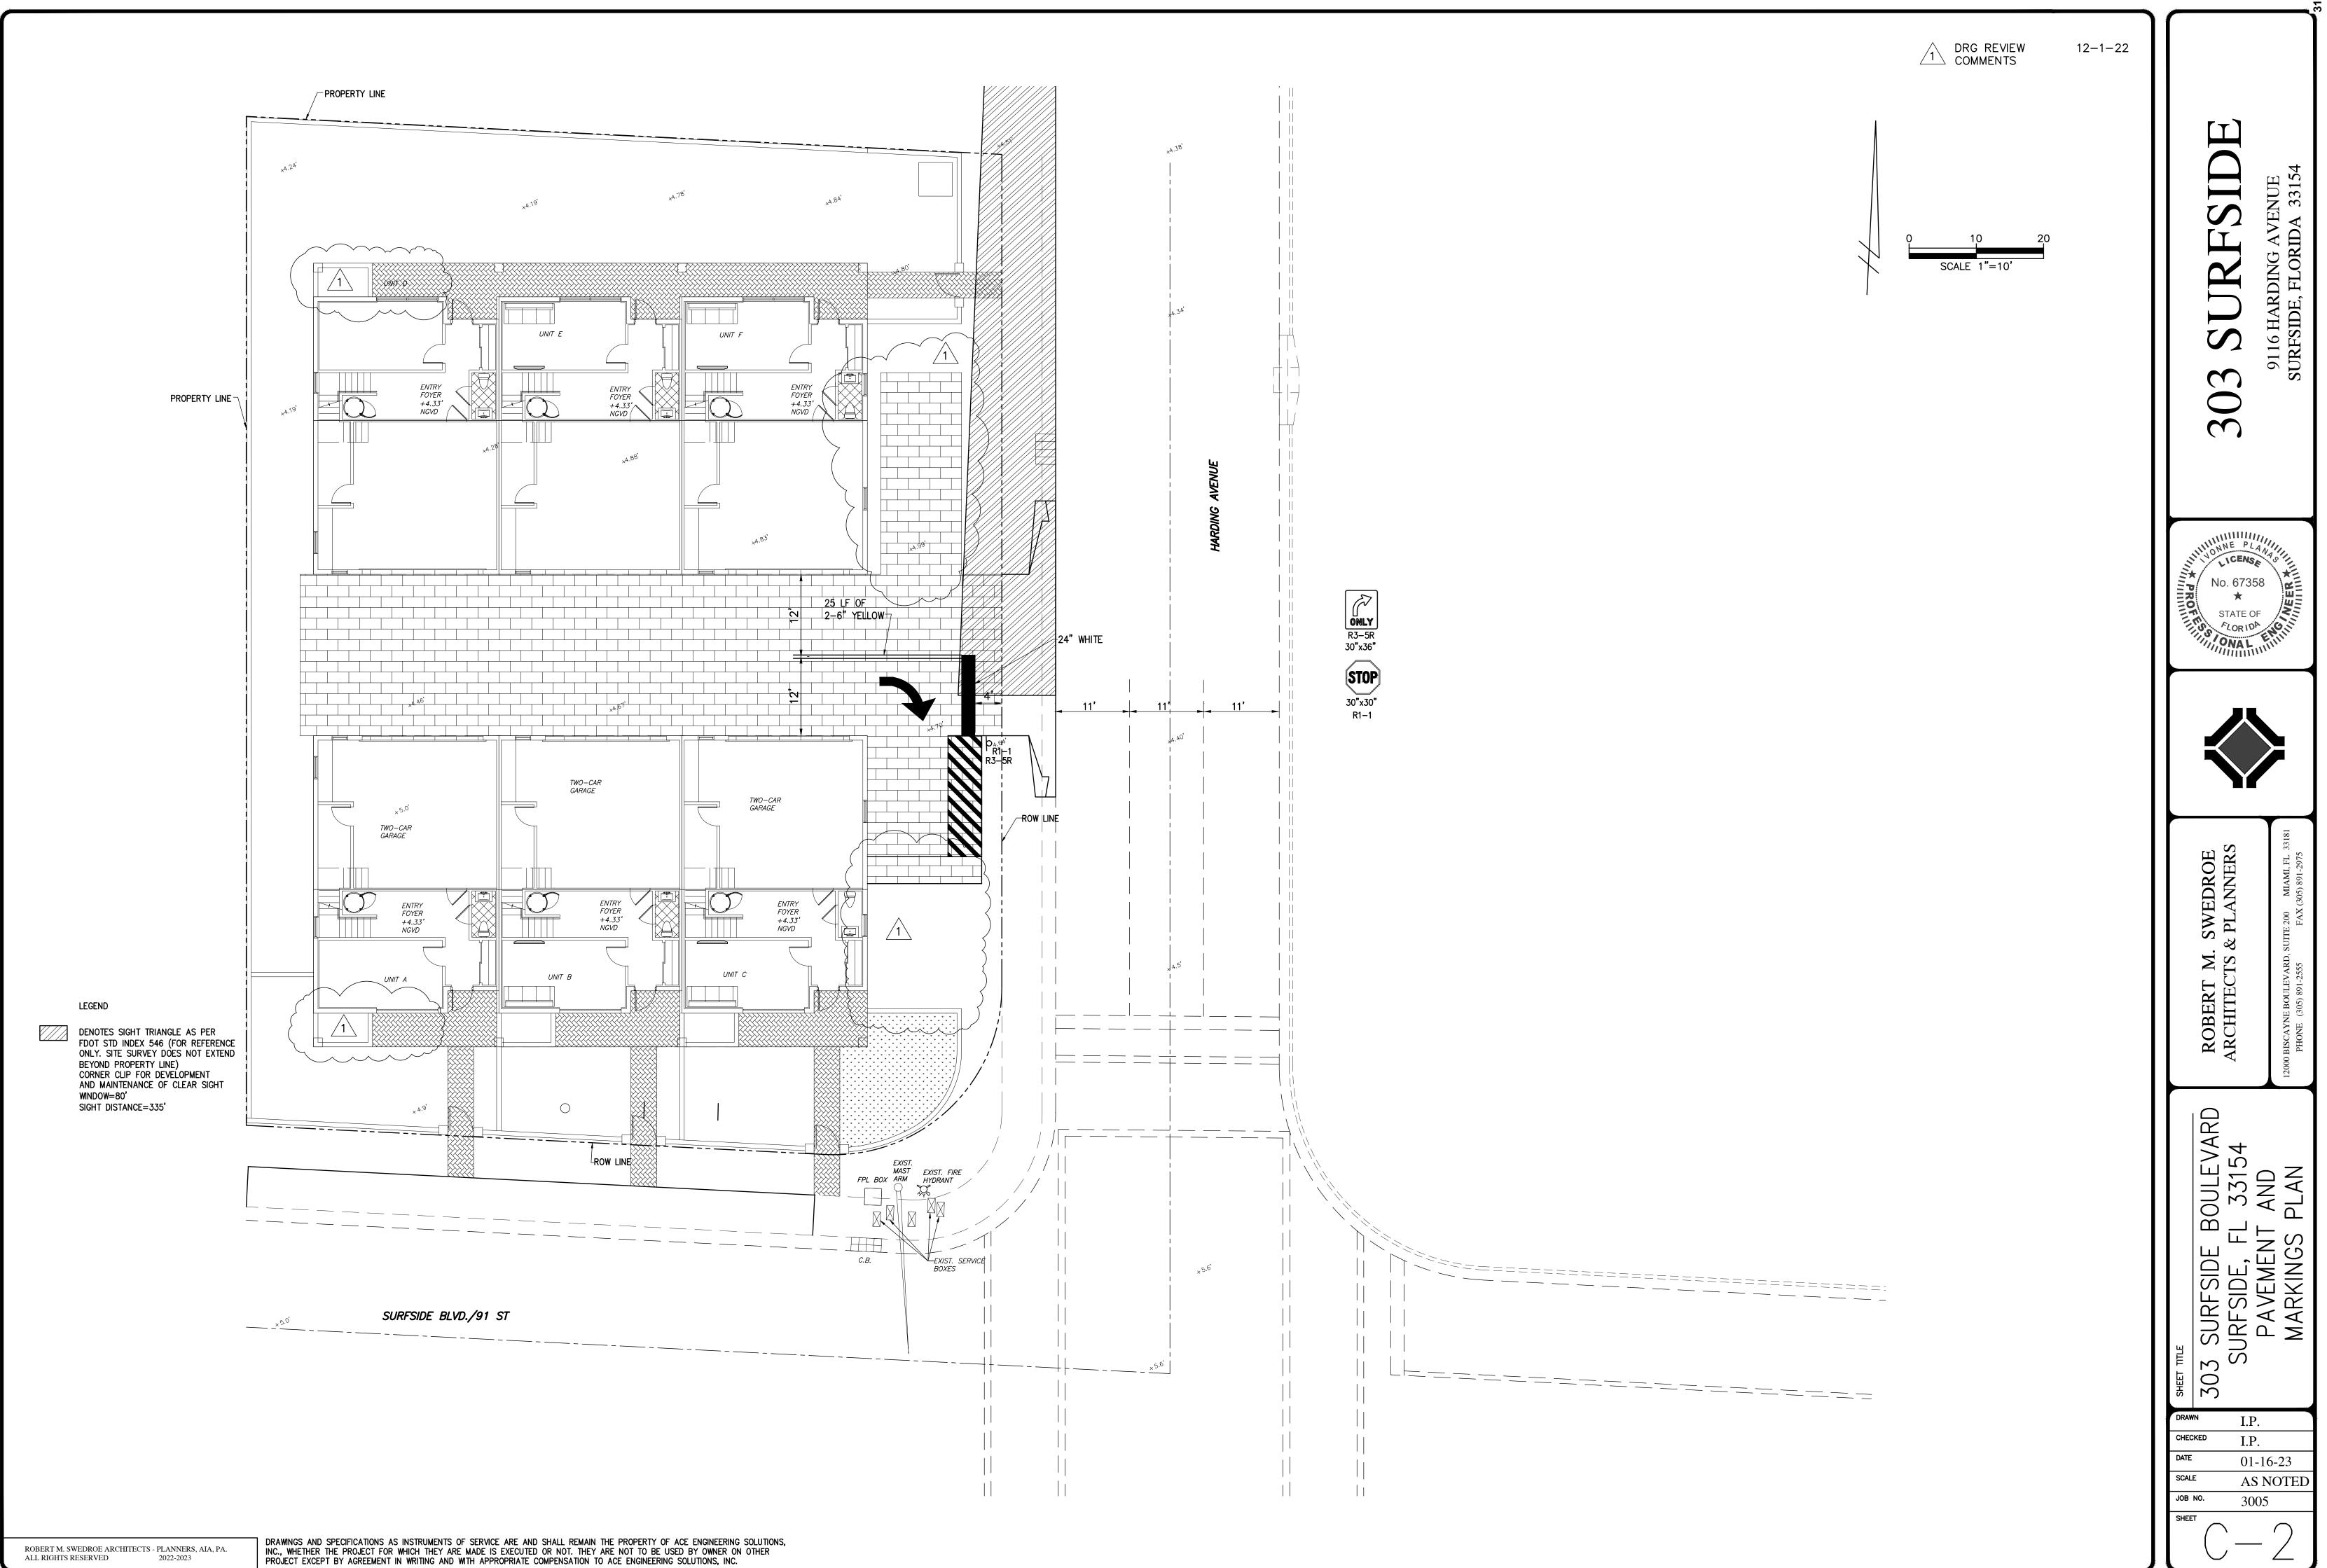

Street access will be via a 24-foot-wide driveway connection to Harding Avenue. Understory building parking is located off the Harding Avenue driveway. The six townhouses are limited to two stories. An architectural metal screen is mounted between the two buildings over the Harding Avenue driveway. Roof height and roof decks are consistent with the Town Code.

Street access will be via a 24 foot wide driveway connection to Harding Avenue. Understory building parking is located off the Harding Avenue driveway. The six townhouses are limited to two stories. An architectural metal screen is mounted between the two buildings over the Harding Avenue driveway. Roof height and roof decks are consistent with the Town Code.