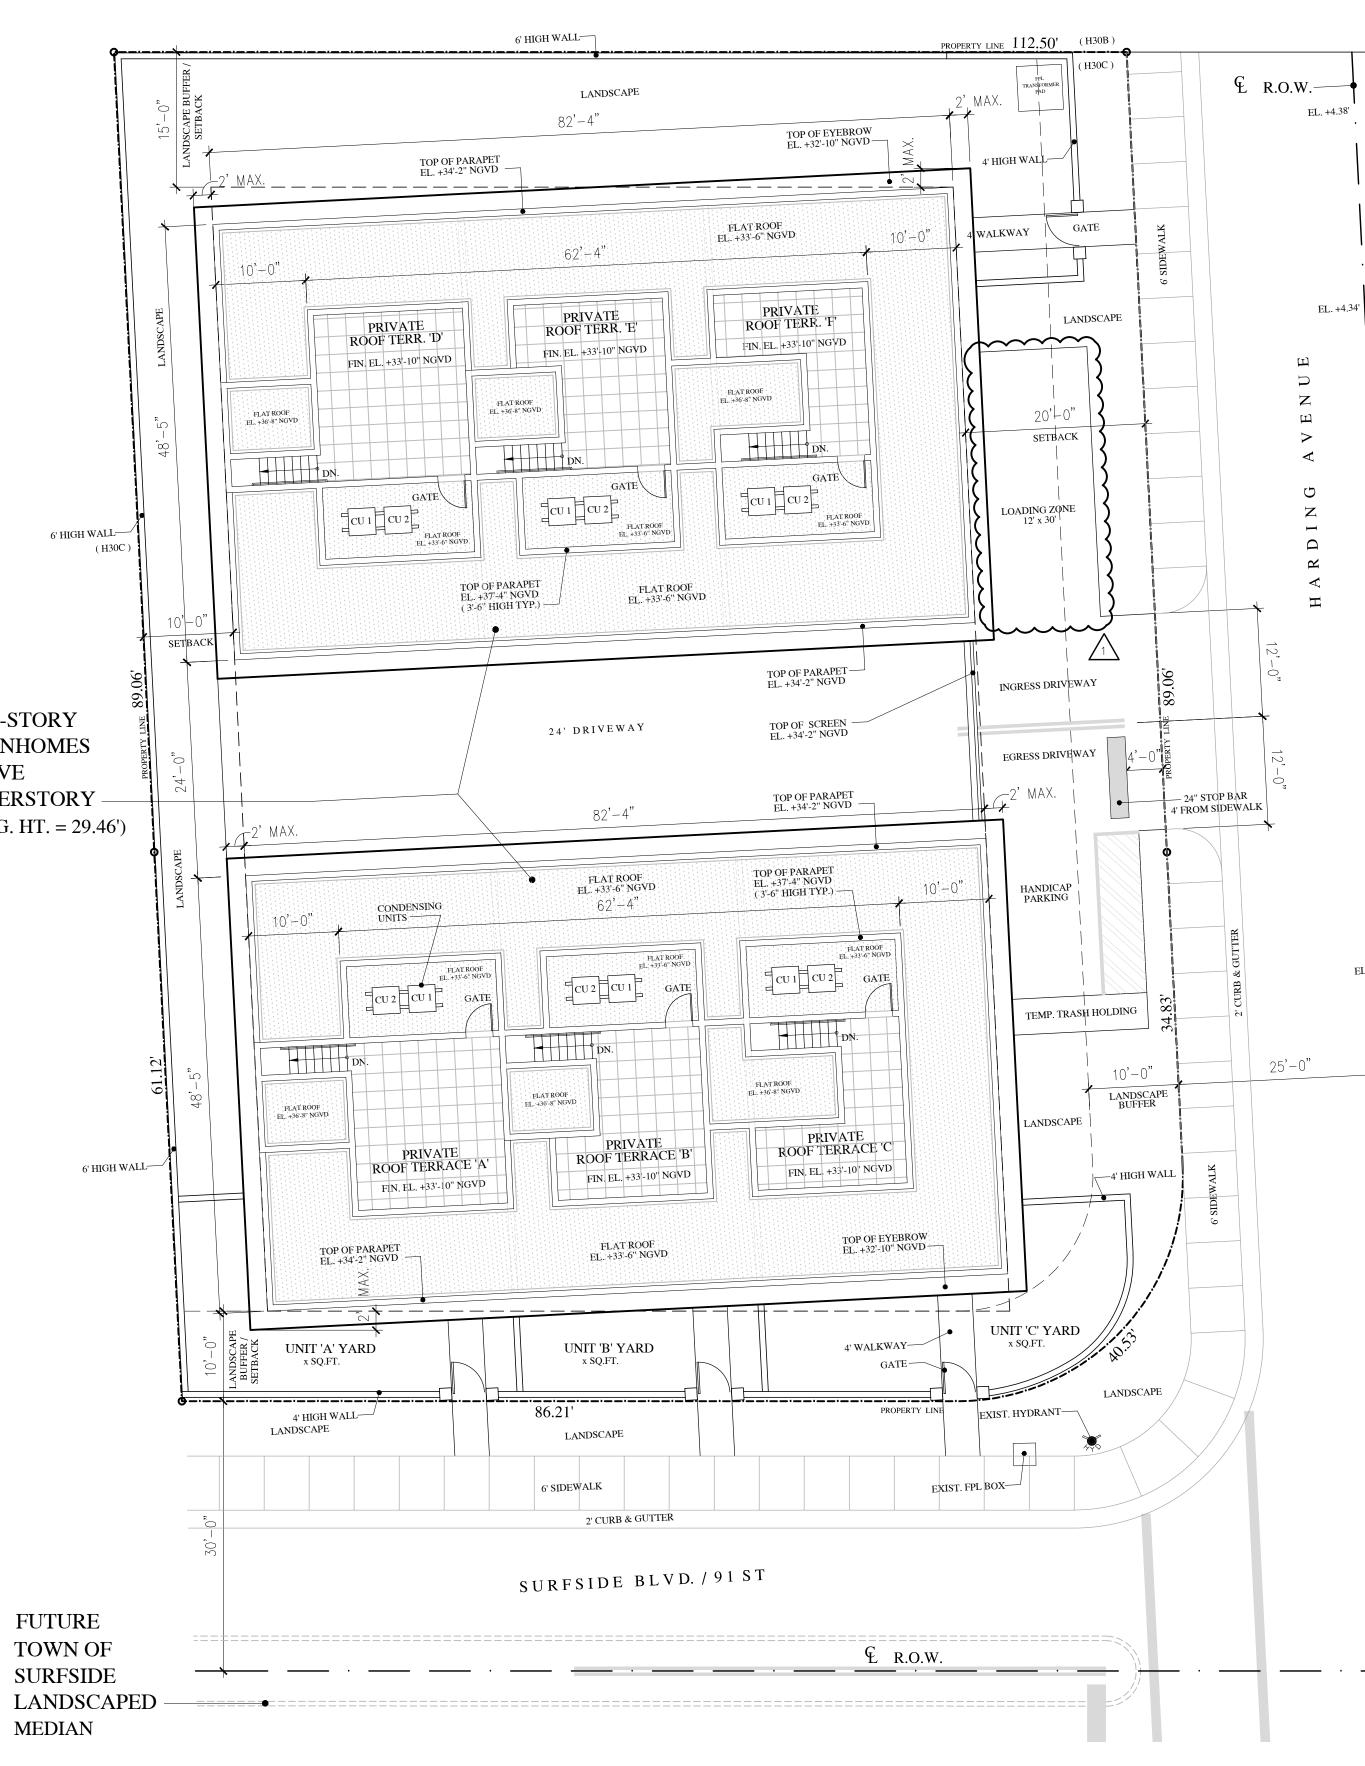

It is recommended the Applicant's Site Plan package be approved by the Town Commission.

This application is a request to construct six (6) townhouses. The site is located at 9116 Harding Avenue and at 303 Surfside Boulevard in the H30C Zoning District. The property site includes 2 parcels located on 3 lots. The north parcel, 9116 Harding Avenue, includes Lot 6 and the north 39 feet of Lots 1 and 2 totaling 10,007 SF. The south parcel, 303 Surfside Boulevard, includes Lots 1 and 2 less the north 39 feet included in north parcel, totaling 6,717 SF. The combined site totals 16,724 SF and with aggregation and the 17 dwelling units per acre density provide for 6 dwelling units. Site and zoning characteristics are provided in Table 1 on the following page.

Street access will be via a 24-foot-wide driveway connection to Harding Avenue. Understory building parking is located off the Harding Avenue driveway. The six townhouses are limited to two stories. An architectural metal screen is mounted between the two buildings over the Harding Avenue driveway. Roof height and roof decks are consistent with the Town Code.

**Background:** This application is a request to construct six (6) townhouses. The site is located at 9116 Harding Avenue and at 303 Surfside Boulevard in the H30C Zoning District. The property site includes 2 parcels located on 3 lots. The north parcel, 9116 Harding Avenue, includes Lot 6 and the north 39 feet of Lots 1 and 2 totaling 10,007 SF. The south parcel, 303 Surfside Boulevard, includes Lots 1 and 2 less the north 39 feet included in north parcel, totaling 6,717 SF. The combined site totals 16,724 SF and with aggregation and the 17 dwelling units per acre density provide for 6 dwelling units. Site and zoning characteristics are provided in Table 1 on the following page.

Street access will be via a 24 foot wide driveway connection to Harding Avenue. Understory building parking is located off the Harding Avenue driveway. The six townhouses are limited to two stories. An architectural metal screen is mounted between the two buildings over the Harding Avenue driveway. Roof height and roof decks are consistent with the Town Code.

# **PROPERTY ADDRESS - TOWNHOMES**

9116 HARDING AVENUE & 303 SURFSIDE BOULEVARD SURFSIDE, FLORIDA 33154

| PROJECT DATA S               | UMMARY           | -                  |
|------------------------------|------------------|--------------------|
| 1) ZONING DISTRICT : H30     | С                |                    |
| 2) GROSS ACREAGE: .57 A      | ACRES (24,737    | SQ.FT.)            |
| 3) NET ACREAGE: .38 ACR      | RES (16,712 SQ.  | FT.)               |
| 4) DENSITY: 6 DWELLING       | UNITS            |                    |
| 5) LOT COVERAGE: 47 % (      | (7,915 SQ.FT.)   |                    |
| 6) TOTAL PARKING REQUIR      | RED: 14 SPACE    | ES                 |
| TOTAL PARKING PROV           | VIDED: 14        |                    |
| 7) LOT PERVIOUS AREA :       |                  |                    |
| MINIMUM REQUIRED (           | * * * *          | FT                 |
| PROVIDED : 5,149 SQ.FT       | Г.               | $\mathbf{h}$       |
| 8) TOTAL ENCLOSED FLOO       | OR AREA: 22,24   | 46 SQ.FT. <b>〈</b> |
| LEVEL G: 6,644 SQ.FT.        |                  | - }                |
| <u>LEVEL 1: 7,624 SQ.FT.</u> |                  | $\sim$             |
| LEVEL 2: 7,978 SQ.FT.        |                  |                    |
| 9) BUILDING HEIGHT: 29.4     | 6' (34.37' MAX.) | ~ ~ ~ ~ ~ ~        |
| *MEASURED FROM EL. +4.3      |                  |                    |
| 10) BUILDING SETBACKS:       | REOUIRED         | PROVIDED           |
| FRONT                        | 20'-0"           | 20'-0"             |
| REAR                         | 10'-0"           | 10'-0"             |
| SIDE 1 (NORTH)               | 15'-0"           | 15'-0"             |
| SIDE 2 (SOUTH)               | 10'-0''          | 10'-0''            |
|                              |                  |                    |

| 303 SURFSIDE                                                              | 9116 HAKDING AVENUE<br>SURFSIDE, FLORIDA 33154                                                 |
|---------------------------------------------------------------------------|------------------------------------------------------------------------------------------------|
| FL. LICENSE AR3198                                                        | 01/16/2023                                                                                     |
| ROBERT M. SWEDROE<br>ARCHITECTS & PLANNERS                                | 12000 BISCAYNE BOULEVARD, SUITE 200 MIAMI, FL 33181<br>PHONE (305) 891-2555 FAX (305) 891-2975 |
| SITE PLAN & ROB PROJECT DATA                                              | 12000 BISCA<br>PHON                                                                            |
| DRAWN<br>CHECKED<br>DATE 01-16-2<br>SCALE<br>JOB NO. 3005<br>SHEET<br>A-1 |                                                                                                |