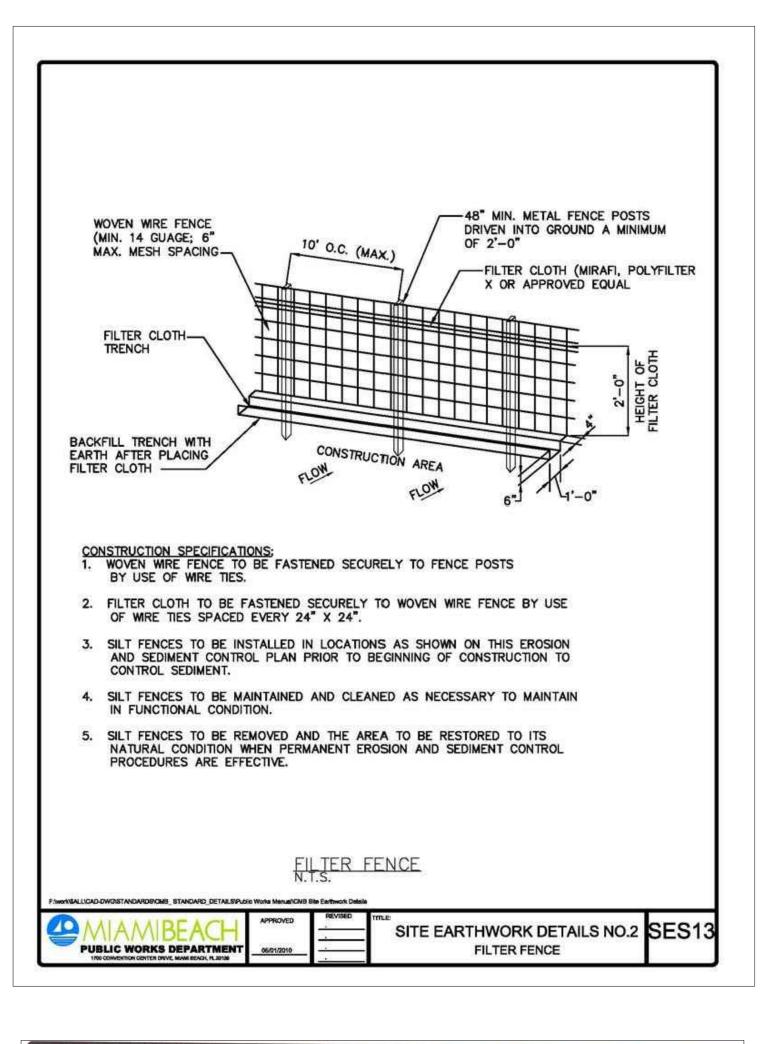

r>July 15, 2022                                                                                                 |
| Issue # Issue Date / For                                                                                                             |
|                                                                                                                                      |
| SEDIMENTATION AND<br>EROSION CONTROL PLAN                                                                                            |
| SCALE:                                                                                                                               |
| C600                                                                                                                                 |





|                                           | ACH<br>ARTMENT<br>EACH FL33139<br>APPROVED | REVISED                | SITE EARTHW<br>EROSION AND SEDI                                      |                                |
|-------------------------------------------|--------------------------------------------|------------------------|----------------------------------------------------------------------|--------------------------------|
| F:\work\\$ALL\CAD-DWG\STANDARDS\CMB_STAND | ARD_DETAILS\Public Works Manual\CMB        | Site Earthwork Details |                                                                      |                                |
| ER(<br>N.T.                               | DSION AND S<br>s.                          | SEDIMEN                | T CONTROL N