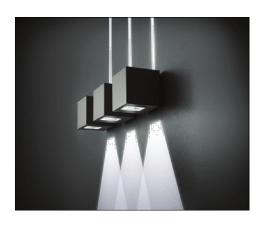

# SITE LIGHTING PLAN & PHOTOMETRICS

| Luminaire Schedu  | uminaire Schedule                                 |       |                              |       |            |             | Calculation Summary                               |      |     |     |         |         |  |
|-------------------|---------------------------------------------------|-------|------------------------------|-------|------------|-------------|---------------------------------------------------|------|-----|-----|---------|---------|--|
| Project: 303 SURF | Project: 303 SURFSIDE - SITE - REV 11 DEC 16 2022 |       |                              |       |            |             | Project: 303 SURFSIDE - SITE - REV 11 DEC 16 2022 |      |     |     |         |         |  |
| Symbol            | Qty                                               | Label | Description                  | LLD   | Lum. Watts | Total Watts | Label                                             | Avg  | Max | Min | Avg/Min | Max/Min |  |
| $\rightarrow$     | 6                                                 | В     | SISTEMALUX S5027-UNV-14      | 0.900 | 6.5        | 39          | PROPERTY LINE                                     | 0.06 | 0.5 | 0.0 | N.A.    | N.A.    |  |
| ÷                 | 6                                                 | D     | SISTEMALUX S6990W-UNV-14     | 0.900 | 22         | 132         | PARK & DRIVE                                      | 3.92 | 8.3 | 1.2 | 3.27    | 6.92    |  |
|                   | 2                                                 | w     | GARDCO 101L-16L-1200-NW-G1-3 | 0.900 | 64.6       | 129.2       |                                                   |      |     |     |         |         |  |
|                   | 2                                                 | W1    | GARDCO 101L-16L-530-NW-G1-2  | 0.900 | 28         | 56          |                                                   |      |     |     |         |         |  |