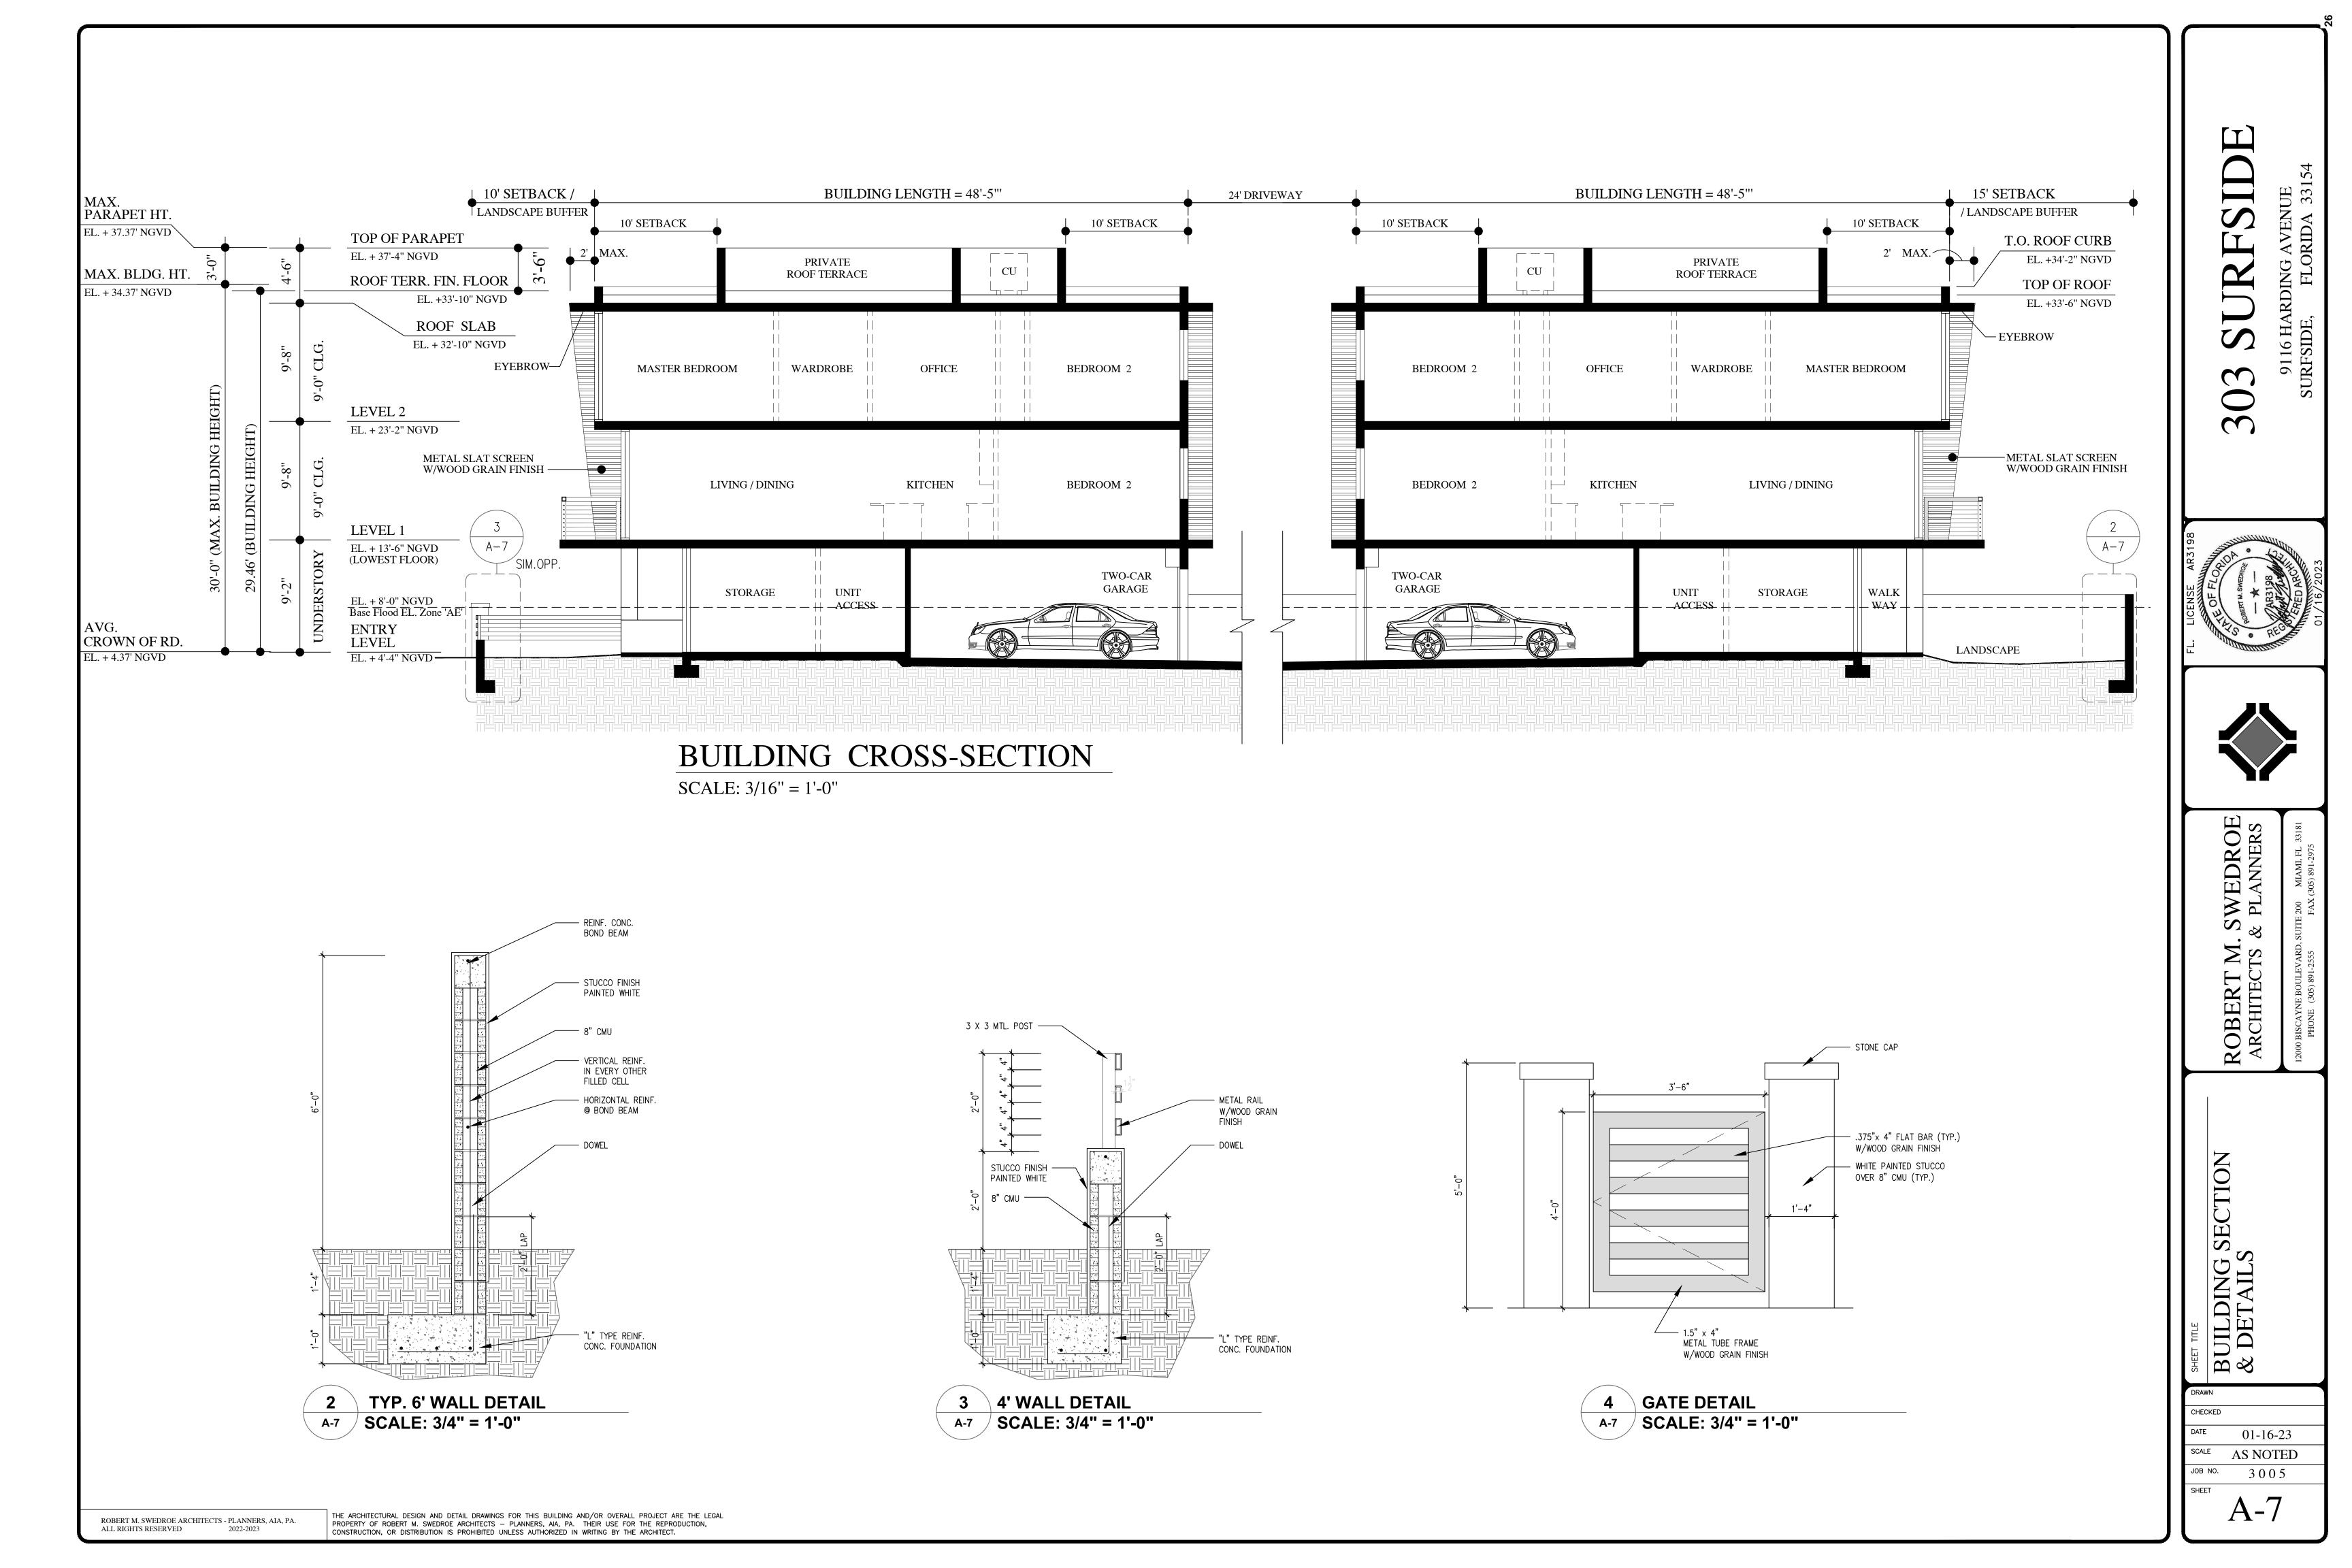

Street access will be via a 24-foot-wide driveway connection to Harding Avenue. Understory building parking is located off the Harding Avenue driveway. The six townhouses are limited to two stories. An architectural metal screen is mounted between the two buildings over the Harding Avenue driveway. Roof height and roof decks are consistent with the Town Code.

Street access will be via a 24 foot wide driveway connection to Harding Avenue. Understory building parking is located off the Harding Avenue driveway. The six townhouses are limited to two stories. An architectural metal screen is mounted between the two buildings over the Harding Avenue driveway. Roof height and roof decks are consistent with the Town Code.

# ROOF AREA CALCULATIONS

| 1) AREAS BELOW MAX. BLDG. HEIGHT (EL.+34.37' NGVD):            |                                                                                                                               |                                               |  |  |  |
|----------------------------------------------------------------|-------------------------------------------------------------------------------------------------------------------------------|-----------------------------------------------|--|--|--|
| STAIRS<br>FLAT ROOF<br>CONDENSING UNITS<br>PARAPET<br>TERRACES | <ul> <li>@ EL. VARIES</li> <li>@ EL. +33'-6"</li> <li>@ EL. +33'-6"</li> <li>@ EL. +34'-2"</li> <li>@ EL. +33'-10"</li> </ul> |                                               |  |  |  |
| TOTAL AREA BELOW MAX                                           | . BLDG. HEIGHT                                                                                                                | = 6,877 SQ.FT. (87 % OF AGGREGATE ROOF AREA)  |  |  |  |
| 2) AREAS ABOVE MAX. BL                                         | DG. HEIGHT PER S                                                                                                              | EC.90-44.1:                                   |  |  |  |
| FLAT ROOF<br>PARAPETS                                          | @ EL. +36'-8"<br>@ EL. + 37'-4"                                                                                               |                                               |  |  |  |
| * TOTAL AREA ABOVE MA                                          | X. BLDG. HEIGH                                                                                                                | T = 1,038 SQ.FT. (13 % OF AGGREGATE ROOF AREA |  |  |  |
| 3) AGGREGATE ROOF AREA                                         | 4                                                                                                                             | = 7,915 SQ.FT. (100 %)                        |  |  |  |

|                                                                | ROOF AREA                                                                                                                     | CALCULATIONS                                                 |
|----------------------------------------------------------------|-------------------------------------------------------------------------------------------------------------------------------|--------------------------------------------------------------|
| 1) AREAS BELOW MAX. H                                          | BLDG. HEIGHT (EL.+                                                                                                            | 34.37' NGVD):                                                |
| STAIRS<br>FLAT ROOF<br>CONDENSING UNITS<br>PARAPET<br>TERRACES | <ul> <li>@ EL. VARIES</li> <li>@ EL. +33'-6"</li> <li>@ EL. +33'-6"</li> <li>@ EL. +34'-2"</li> <li>@ EL. +33'-10"</li> </ul> | = 4,139 SQ.FT.<br>= 786 SQ.FT.                               |
| TOTAL AREA BELOW MA<br>2) AREAS ABOVE MAX. F                   |                                                                                                                               | = 6,877 SQ.FT. (87 % OF AGGREGATE ROOF AREA)<br>SEC.90-44.1: |
| FLAT ROOF<br>PARAPETS                                          | @ EL. +36'-8"<br>@ EL. + 37'-4"                                                                                               |                                                              |
| * TOTAL AREA ABOVE N                                           | MAX. BLDG. HEIGH                                                                                                              | T = 1,038 SQ.FT. (13 % OF AGGREGATE ROOF AREA)               |
| 3) AGGREGATE ROOF AF                                           | ЕA                                                                                                                            | = 7,915 SQ.FT. (100 %)                                       |