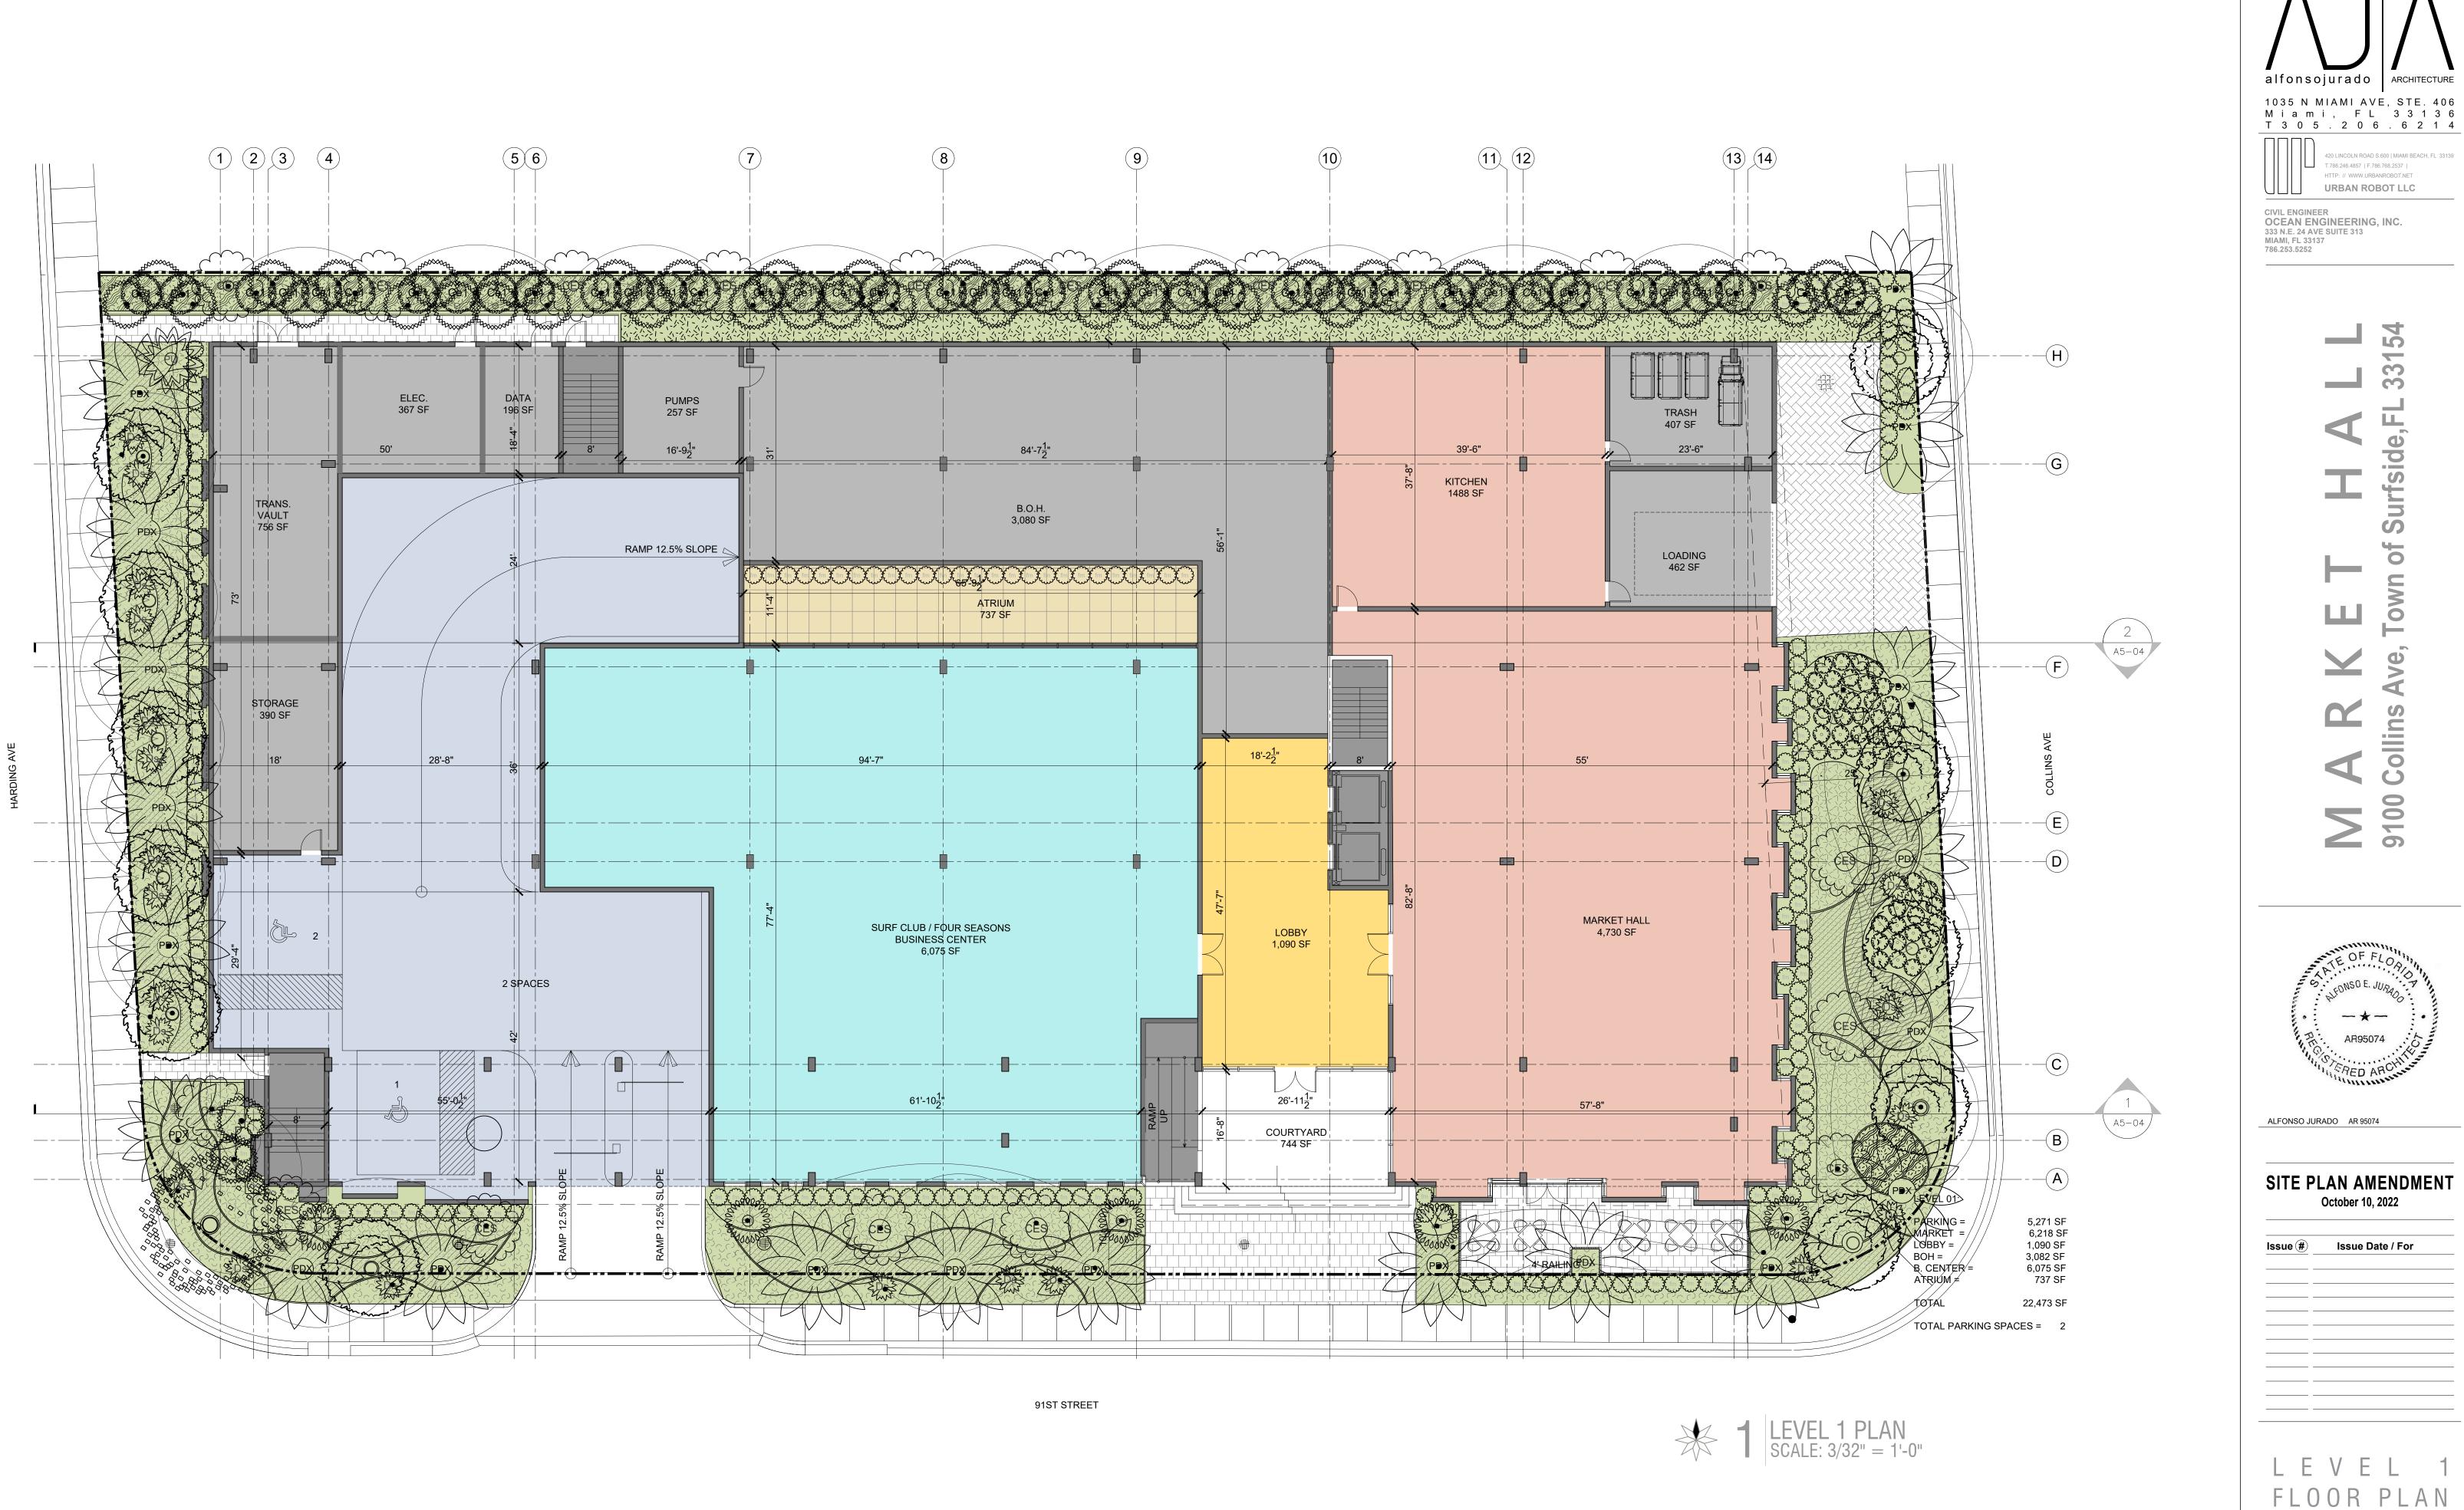

A RESOLUTION OF THE TOWN COMMISSION OF THE TOWN OF SURFSIDE, FLORIDA, [APPROVING/DENYING] A SITE PLAN AMENDMENT APPLICATION FOR PROPERTY GENERALLY LOCATED AT 9100 COLLINS AVENUE, SURFSIDE, FLORIDA, TO MODIFY THE DESIGN AND USES APPROVED FOR 9100 COLLINS AVENUE PURSUANT TO RESOLUTION NOS. 13-Z-06 AND 17-Z-2458; RETAINING ALL OTHER ASPECTS OF THE PREVIOUS APPROVALS; PROVIDING FOR ADDITIONAL CONDITIONS; PROVIDING FOR VIOLATION OF CONDITIONS; PROVIDING FOR A SEVERABILITY CLAUSE; AND PROVIDING FOR AN EFFECTIVE DATE.

Attachment A - Staff Memo to Planning and Zoning Board 12.15.22 Attachment B - 9100 Collins Avenue Agenda Packet.pdf Resolution Site Plan.DOCX

3. Consent Agenda

All items on the consent agenda are considered routine or status reports by the Town Commission and will be approved by one motion. Any Commission member may request that an item be removed from the Consent Agenda and discussed separately. If the public wishes to speak on a matter on the consent agenda they must inform the Town Clerk prior to the start of the meeting by completing a speaker card. They will be recognized to speak prior to the approval of the consent agenda.