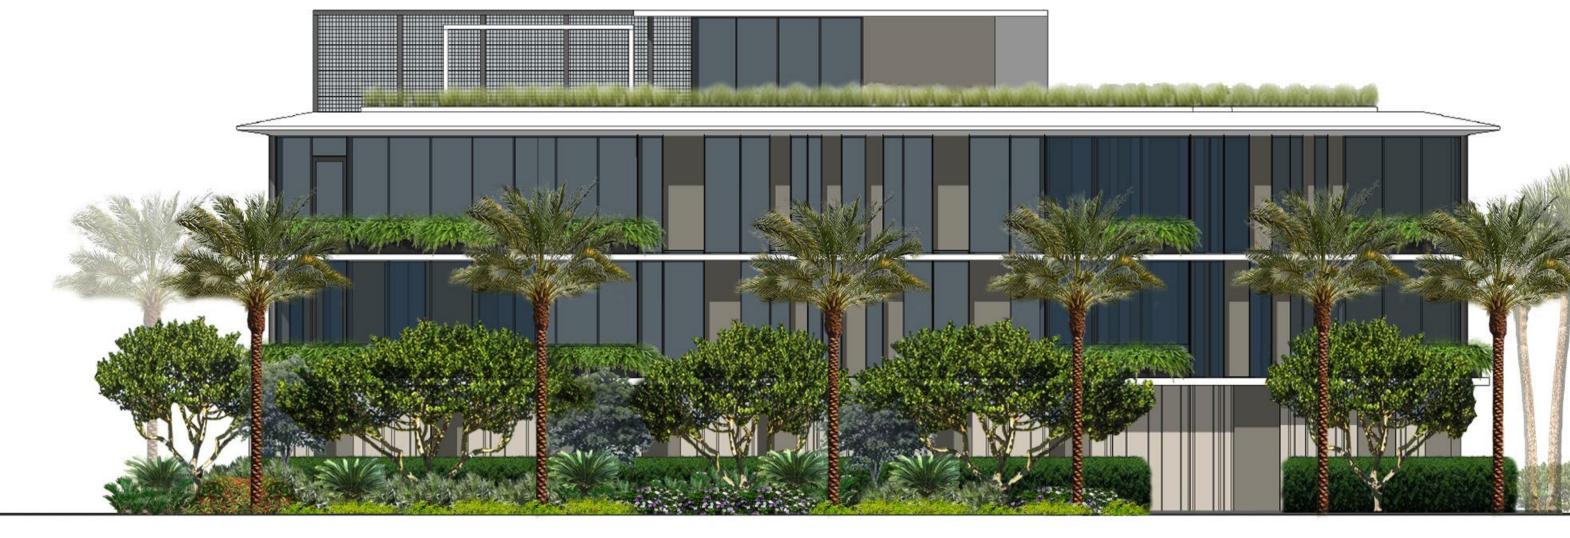

Street access will be via a 24-foot-wide driveway connection to Harding Avenue. Understory building parking is located off the Harding Avenue driveway. The six townhouses are limited to two stories. An architectural metal screen is mounted between the two buildings over the Harding Avenue driveway. Roof height and roof decks are consistent with the Town Code.

Street access will be via a 24 foot wide driveway connection to Harding Avenue. Understory building parking is located off the Harding Avenue driveway. The six townhouses are limited to two stories. An architectural metal screen is mounted between the two buildings over the Harding Avenue driveway. Roof height and roof decks are consistent with the Town Code.