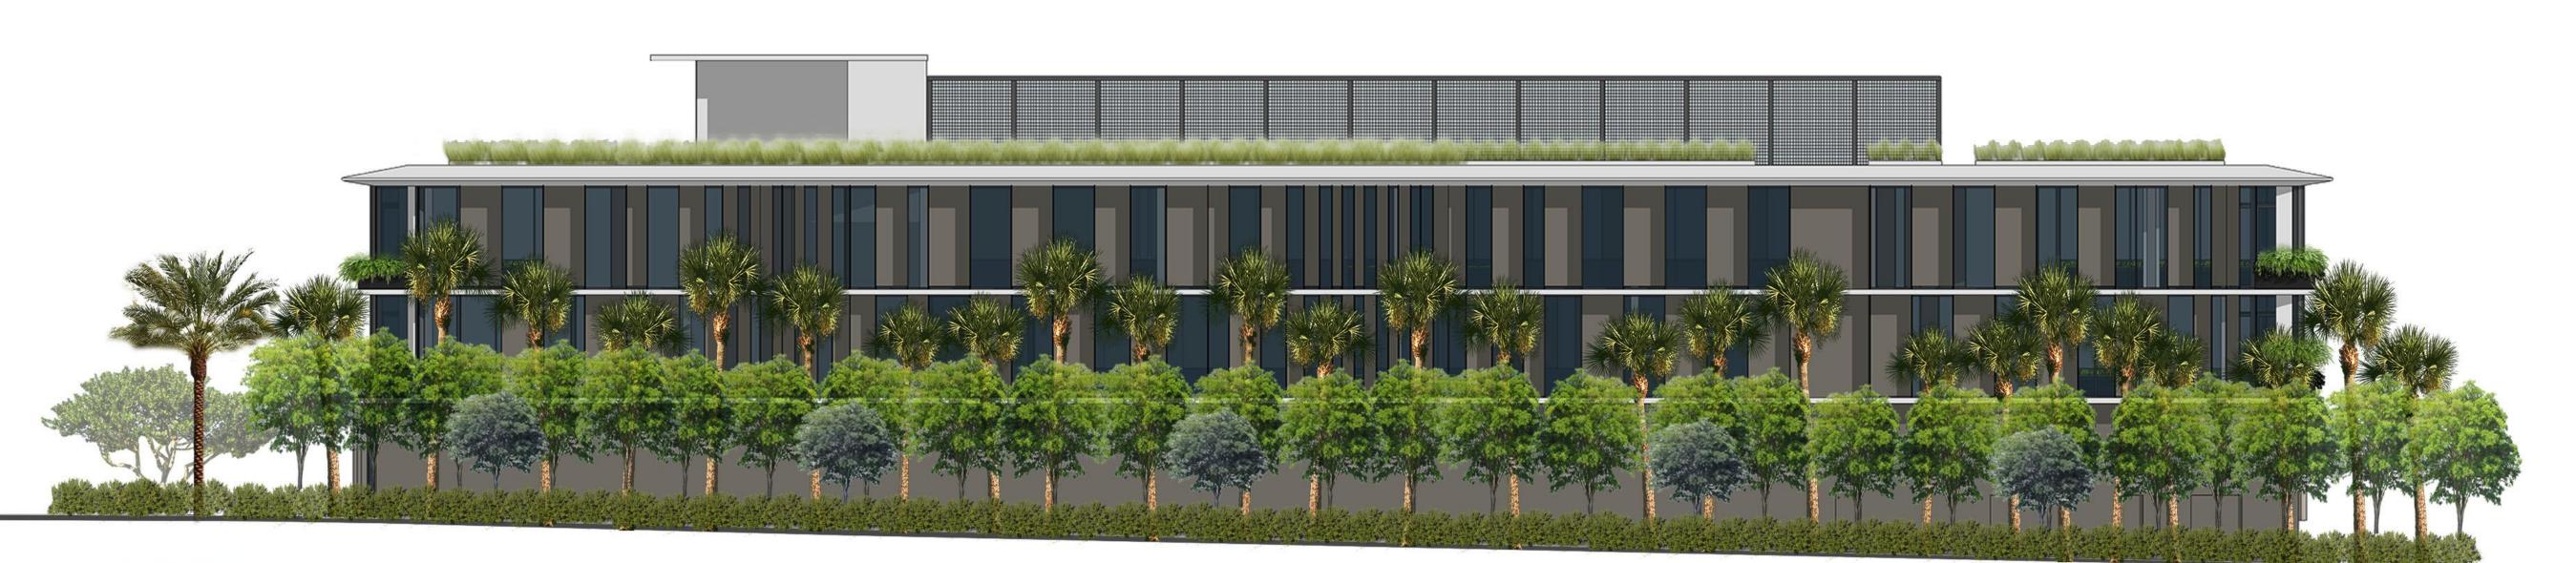

Street access will be via a 24-foot-wide driveway connection to Harding Avenue. Understory building parking is located off the Harding Avenue driveway. The six townhouses are limited to two stories. An architectural metal screen is mounted between the two buildings over the Harding Avenue driveway. Roof height and roof decks are consistent with the Town Code.

Street access will be via a 24 foot wide driveway connection to Harding Avenue. Understory building parking is located off the Harding Avenue driveway. The six townhouses are limited to two stories. An architectural metal screen is mounted between the two buildings over the Harding Avenue driveway. Roof height and roof decks are consistent with the Town Code.