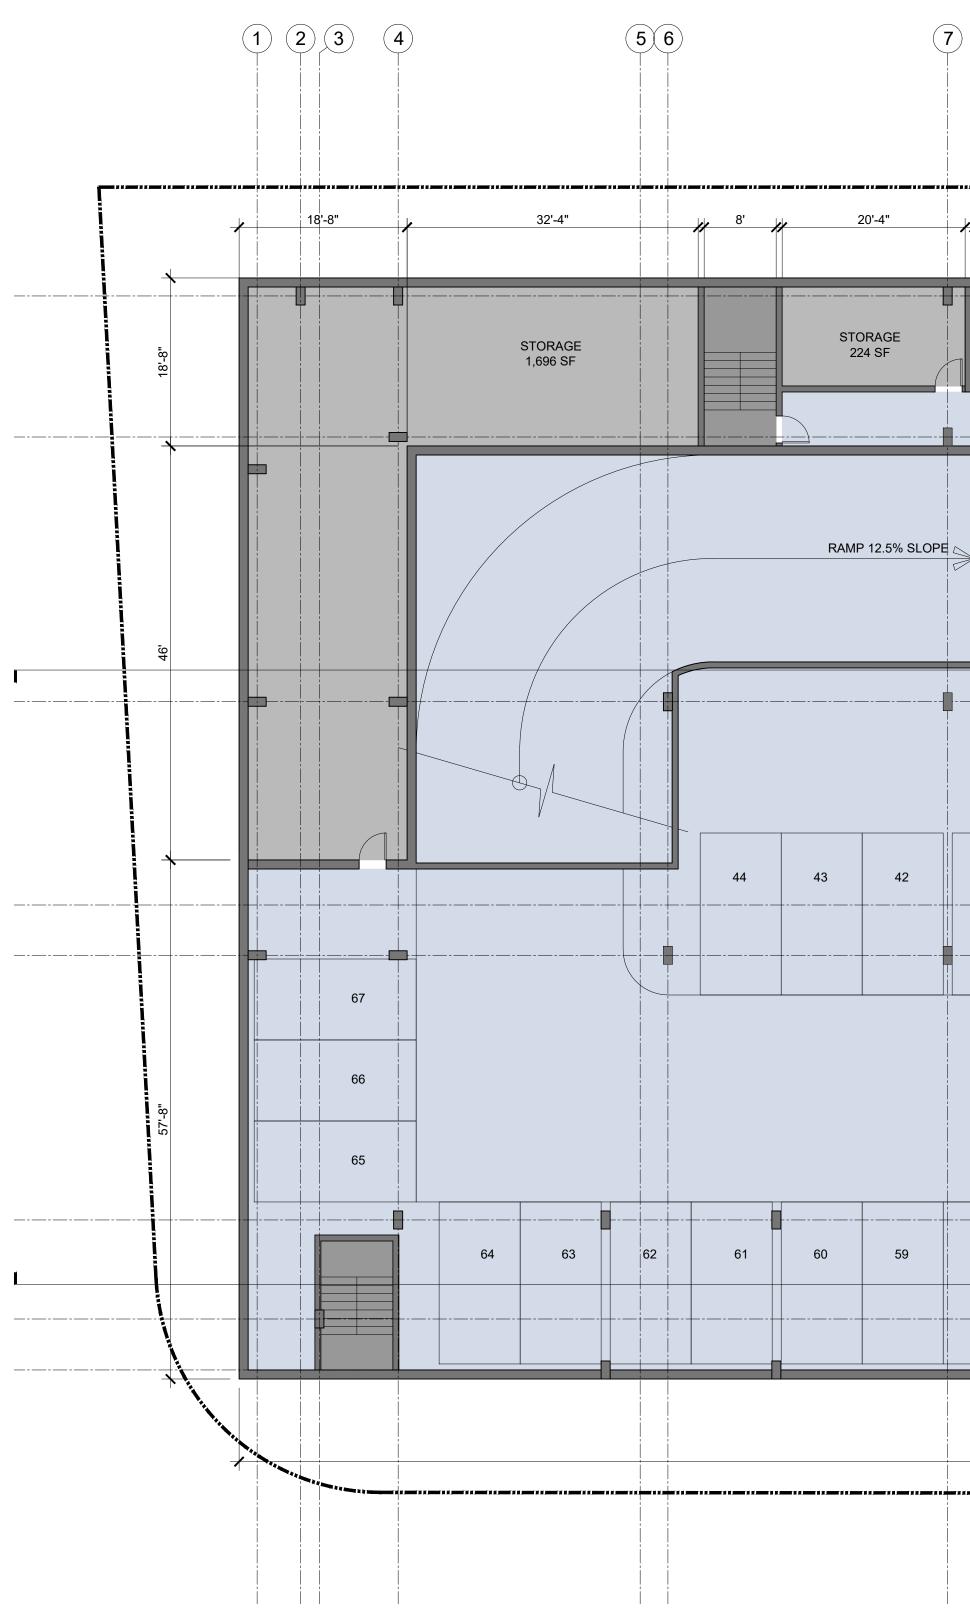

A RESOLUTION OF THE TOWN COMMISSION OF THE TOWN OF SURFSIDE, FLORIDA, [APPROVING/DENYING] A SITE PLAN AMENDMENT APPLICATION FOR PROPERTY GENERALLY LOCATED AT 9100 COLLINS AVENUE, SURFSIDE, FLORIDA, TO MODIFY THE DESIGN AND USES APPROVED FOR 9100 COLLINS AVENUE PURSUANT TO RESOLUTION NOS. 13-Z-06 AND 17-Z-2458; RETAINING ALL OTHER ASPECTS OF THE PREVIOUS APPROVALS; PROVIDING FOR ADDITIONAL CONDITIONS; PROVIDING FOR VIOLATION OF CONDITIONS; PROVIDING FOR A SEVERABILITY CLAUSE; AND PROVIDING FOR AN EFFECTIVE DATE.

Attachment A - Staff Memo to Planning and Zoning Board 12.15.22 Attachment B - 9100 Collins Avenue Agenda Packet.pdf Resolution Site Plan.DOCX

3. Consent Agenda

All items on the consent agenda are considered routine or status reports by the Town Commission and will be approved by one motion. Any Commission member may request that an item be removed from the Consent Agenda and discussed separately. If the public wishes to speak on a matter on the consent agenda they must inform the Town Clerk prior to the start of the meeting by completing a speaker card. They will be recognized to speak prior to the approval of the consent agenda.