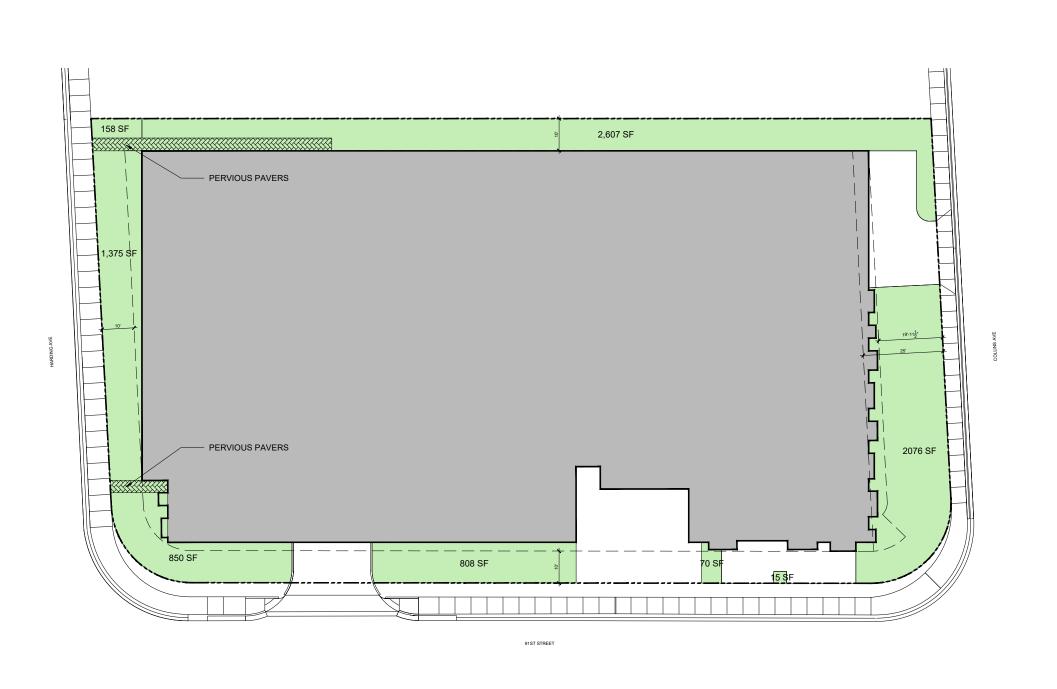

Street access will be via a 24-foot-wide driveway connection to Harding Avenue. Understory building parking is located off the Harding Avenue driveway. The six townhouses are limited to two stories. An architectural metal screen is mounted between the two buildings over the Harding Avenue driveway. Roof height and roof decks are consistent with the Town Code.

The landscape plan addresses compliance with the Town's 40% Florida Friendly requirements and exceeds those requirements. Pervious area requirements for H30C are 20% and more than 30% is provided in the site plan.

Street access will be via a 24 foot wide driveway connection to Harding Avenue. Understory building parking is located off the Harding Avenue driveway. The six townhouses are limited to two stories. An architectural metal screen is mounted between the two buildings over the Harding Avenue driveway. Roof height and roof decks are consistent with the Town Code.

A landscape review is being finalized. The landscape plan does not address compliance with the Town's 40% Florida Friendly requirements. Pervious area requirements for H30C are 20% and 33% is provided in the site plan.