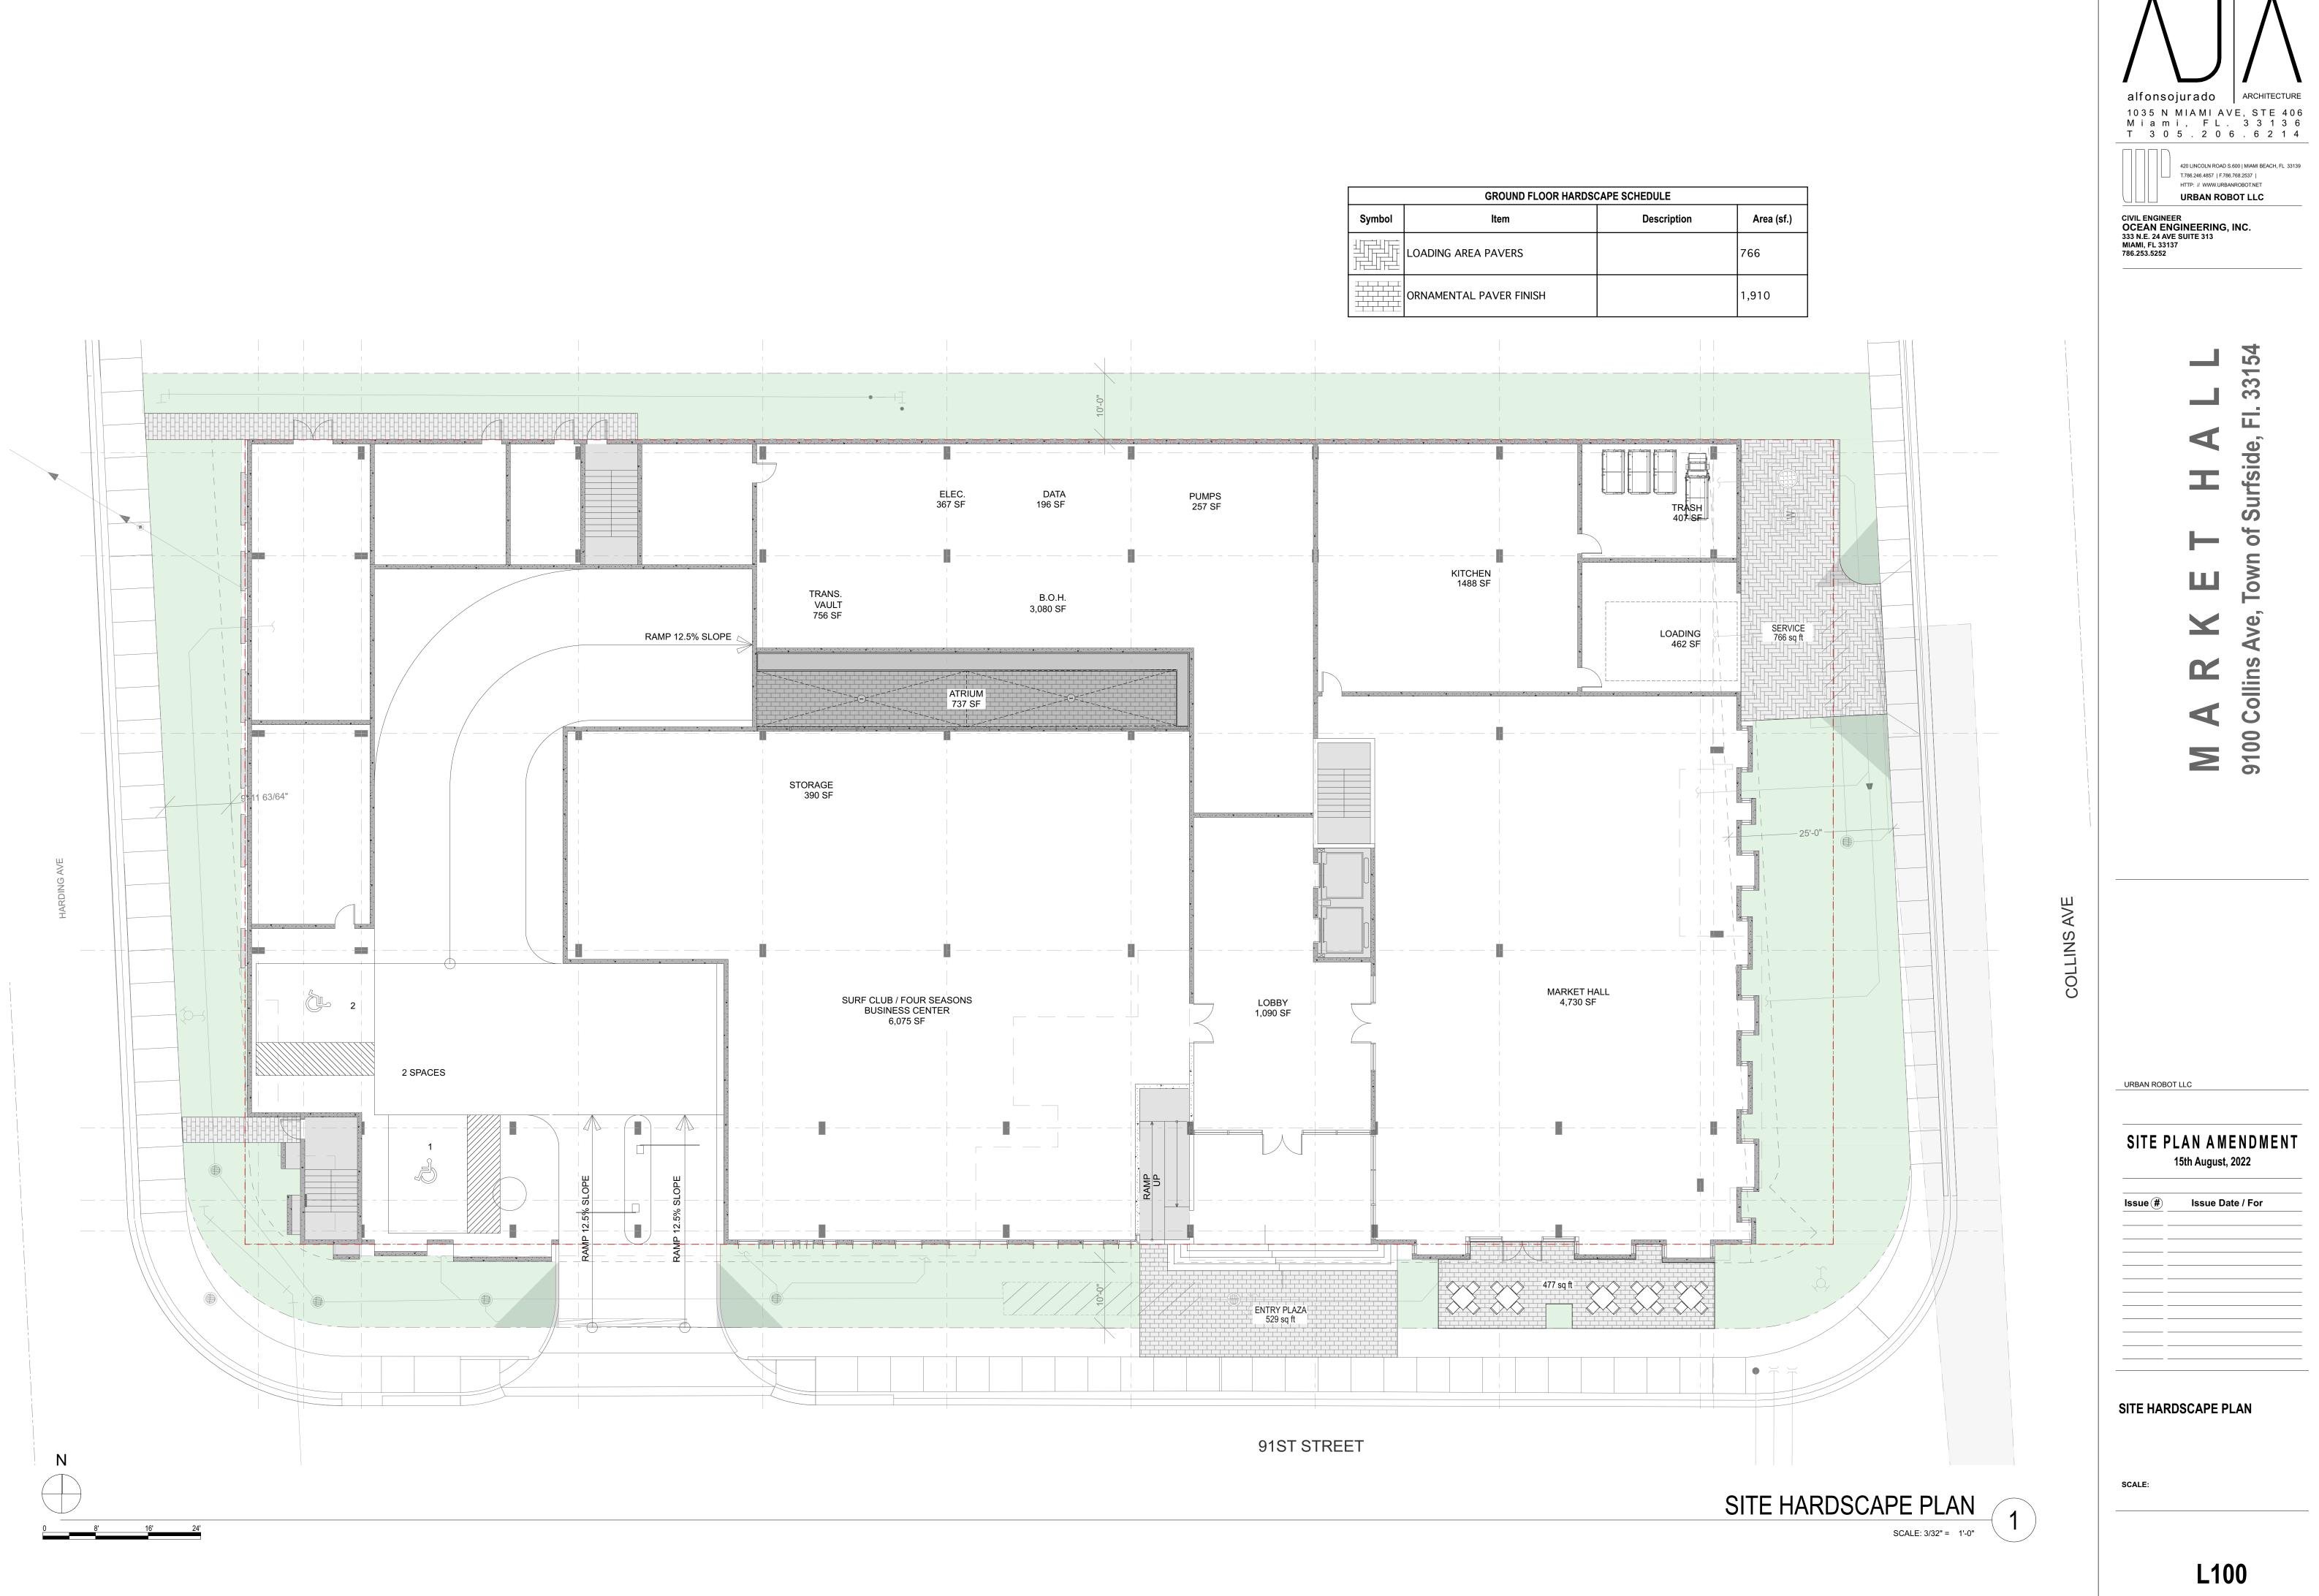

A RESOLUTION OF THE TOWN COMMISSION OF THE TOWN OF SURFSIDE, FLORIDA, [APPROVING/DENYING] A SITE PLAN AMENDMENT APPLICATION FOR PROPERTY GENERALLY LOCATED AT 9100 COLLINS AVENUE, SURFSIDE, FLORIDA, TO MODIFY THE DESIGN AND USES APPROVED FOR 9100 COLLINS AVENUE PURSUANT TO RESOLUTION NOS. 13-Z-06 AND 17-Z-2458; RETAINING ALL OTHER ASPECTS OF THE PREVIOUS APPROVALS; PROVIDING FOR ADDITIONAL CONDITIONS; PROVIDING FOR VIOLATION OF CONDITIONS; PROVIDING FOR A SEVERABILITY CLAUSE; AND PROVIDING FOR AN EFFECTIVE DATE.

Attachment A - Staff Memo to Planning and Zoning Board 12.15.22 Attachment B - 9100 Collins Avenue Agenda Packet.pdf Resolution Site Plan.DOCX

3. Consent Agenda

All items on the consent agenda are considered routine or status reports by the Town Commission and will be approved by one motion. Any Commission member may request that an item be removed from the Consent Agenda and discussed separately. If the public wishes to speak on a matter on the consent agenda they must inform the Town Clerk prior to the start of the meeting by completing a speaker card. They will be recognized to speak prior to the approval of the consent agenda.