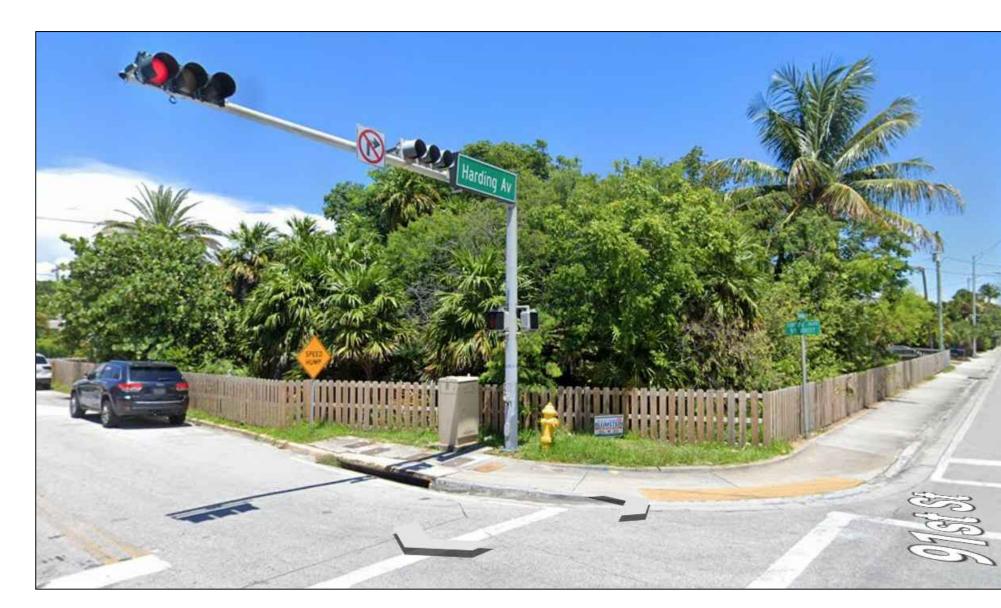

MEMORANDUM

ITEM NO. 2A.

**To:** Honorable Mayor, Vice-Mayor and Members of the Town Commission

From: Acting Town Manager Hector Gomez

Date: February 14, 2023

Subject: 303 Surfside Boulevard

Staff finds the proposal complies with the Town's Comprehensive Plan in that the development is a residential use at a density consistent with the Future Land Use Plan and with the Zoning Code. The project has minimal impacts on the environment and natural resources. Impacts to public facilities and transportation impacts can be accommodated with driveway access on Harding Avenue and exiting to Collins Avenue with an on-site loading zone. The Town's water main will need to be re-routed around the building per the Public Work's Department review. Development of the vacant parcel will have a favorable impact on the economy of the Town and the design of the building will be consistent with the community character of the Harding Avenue – Surfside Boulevard area.

It is recommended the Applicant's Site Plan package be approved by the Town Commission.

This application is a request to construct six (6) townhouses. The site is located at 9116 Harding Avenue and at 303 Surfside Boulevard in the H30C Zoning District. The property site includes 2 parcels located on 3 lots. The north parcel, 9116 Harding Avenue, includes Lot 6 and the north 39 feet of Lots 1 and 2 totaling 10,007 SF. The south parcel, 303 Surfside Boulevard, includes Lots 1 and 2 less the north 39 feet included in north parcel, totaling 6,717 SF. The combined site totals 16,724 SF and with aggregation and the 17 dwelling units per acre density provide for 6 dwelling units. Site and zoning characteristics are provided in Table 1 on the following page.

Street access will be via a 24-foot-wide driveway connection to Harding Avenue. Understory building parking is located off the Harding Avenue driveway. The six townhouses are limited to two stories. An architectural metal screen is mounted between the two buildings over the Harding Avenue driveway. Roof height and roof decks are consistent with the Town Code.

**Background:** This application is a request to construct six (6) townhouses. The site is located at 9116 Harding Avenue and at 303 Surfside Boulevard in the H30C Zoning District. The property site includes 2 parcels located on 3 lots. The north parcel, 9116 Harding Avenue, includes Lot 6 and the north 39 feet of Lots 1 and 2 totaling 10,007 SF. The south parcel, 303 Surfside Boulevard, includes Lots 1 and 2 less the north 39 feet included in north parcel, totaling 6,717 SF. The combined site totals 16,724 SF and with aggregation and the 17 dwelling units per acre density provide for 6 dwelling units. Site and zoning characteristics are provided in Table 1 on the following page.

Street access will be via a 24 foot wide driveway connection to Harding Avenue. Understory building parking is located off the Harding Avenue driveway. The six townhouses are limited to two stories. An architectural metal screen is mounted between the two buildings over the Harding Avenue driveway. Roof height and roof decks are consistent with the Town Code.