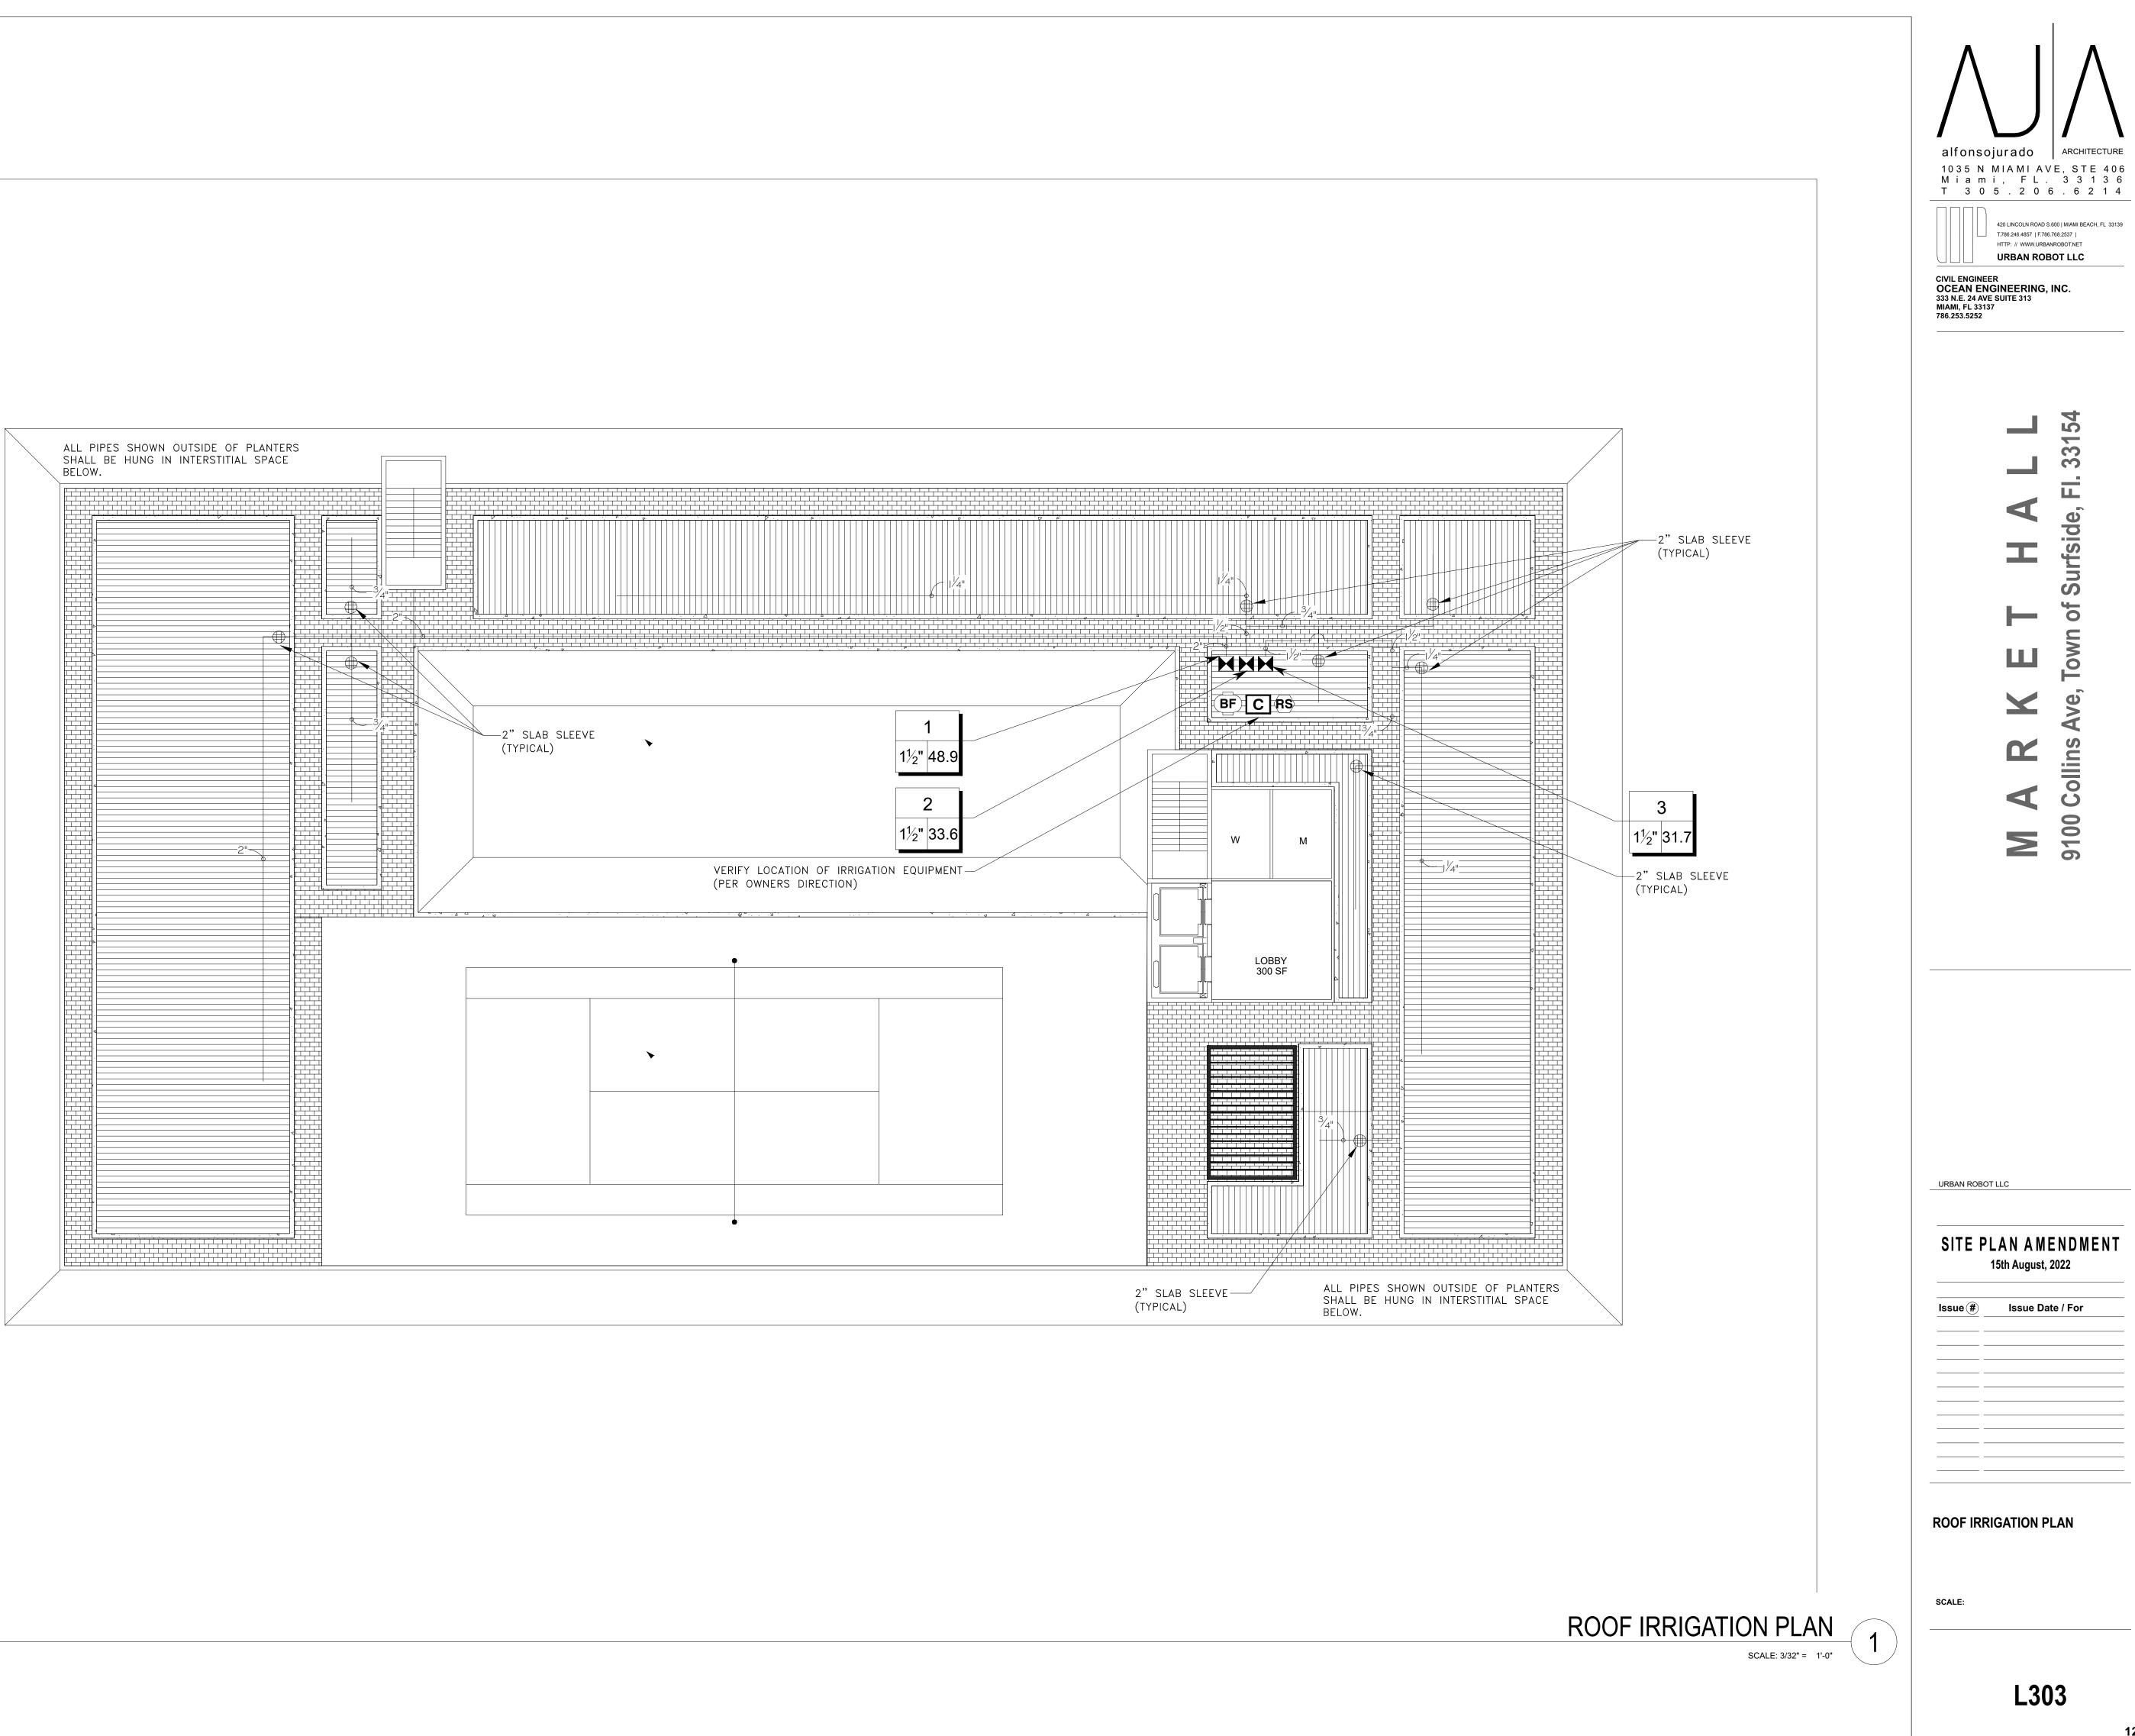

# DRAWING NOTES:

- 1) FOR PAVING, GRADING, DRAINAGE, MARKINGS & SIGNAGE SEE SHEET C-1, C-2.
- 2) FOR WATER & SEWAGE PLAN SEE SHEET C-3
- 3) FOR LANDSCAPE PLAN SEE SHEET LA-1
- 4) FOR TREE SURVEY/ DISPOSITION PLAN SEE SHEET LA-4
- 5) FOR IRRIGATION PLANS SEE SHEET LA-3
- 6) FOR LIGHTING PLAN & PHOTOMETRICS SEE SHEET A-9 7) UTILITIES & CONNECTIONS TO BUILDING WILL BE LOCATED