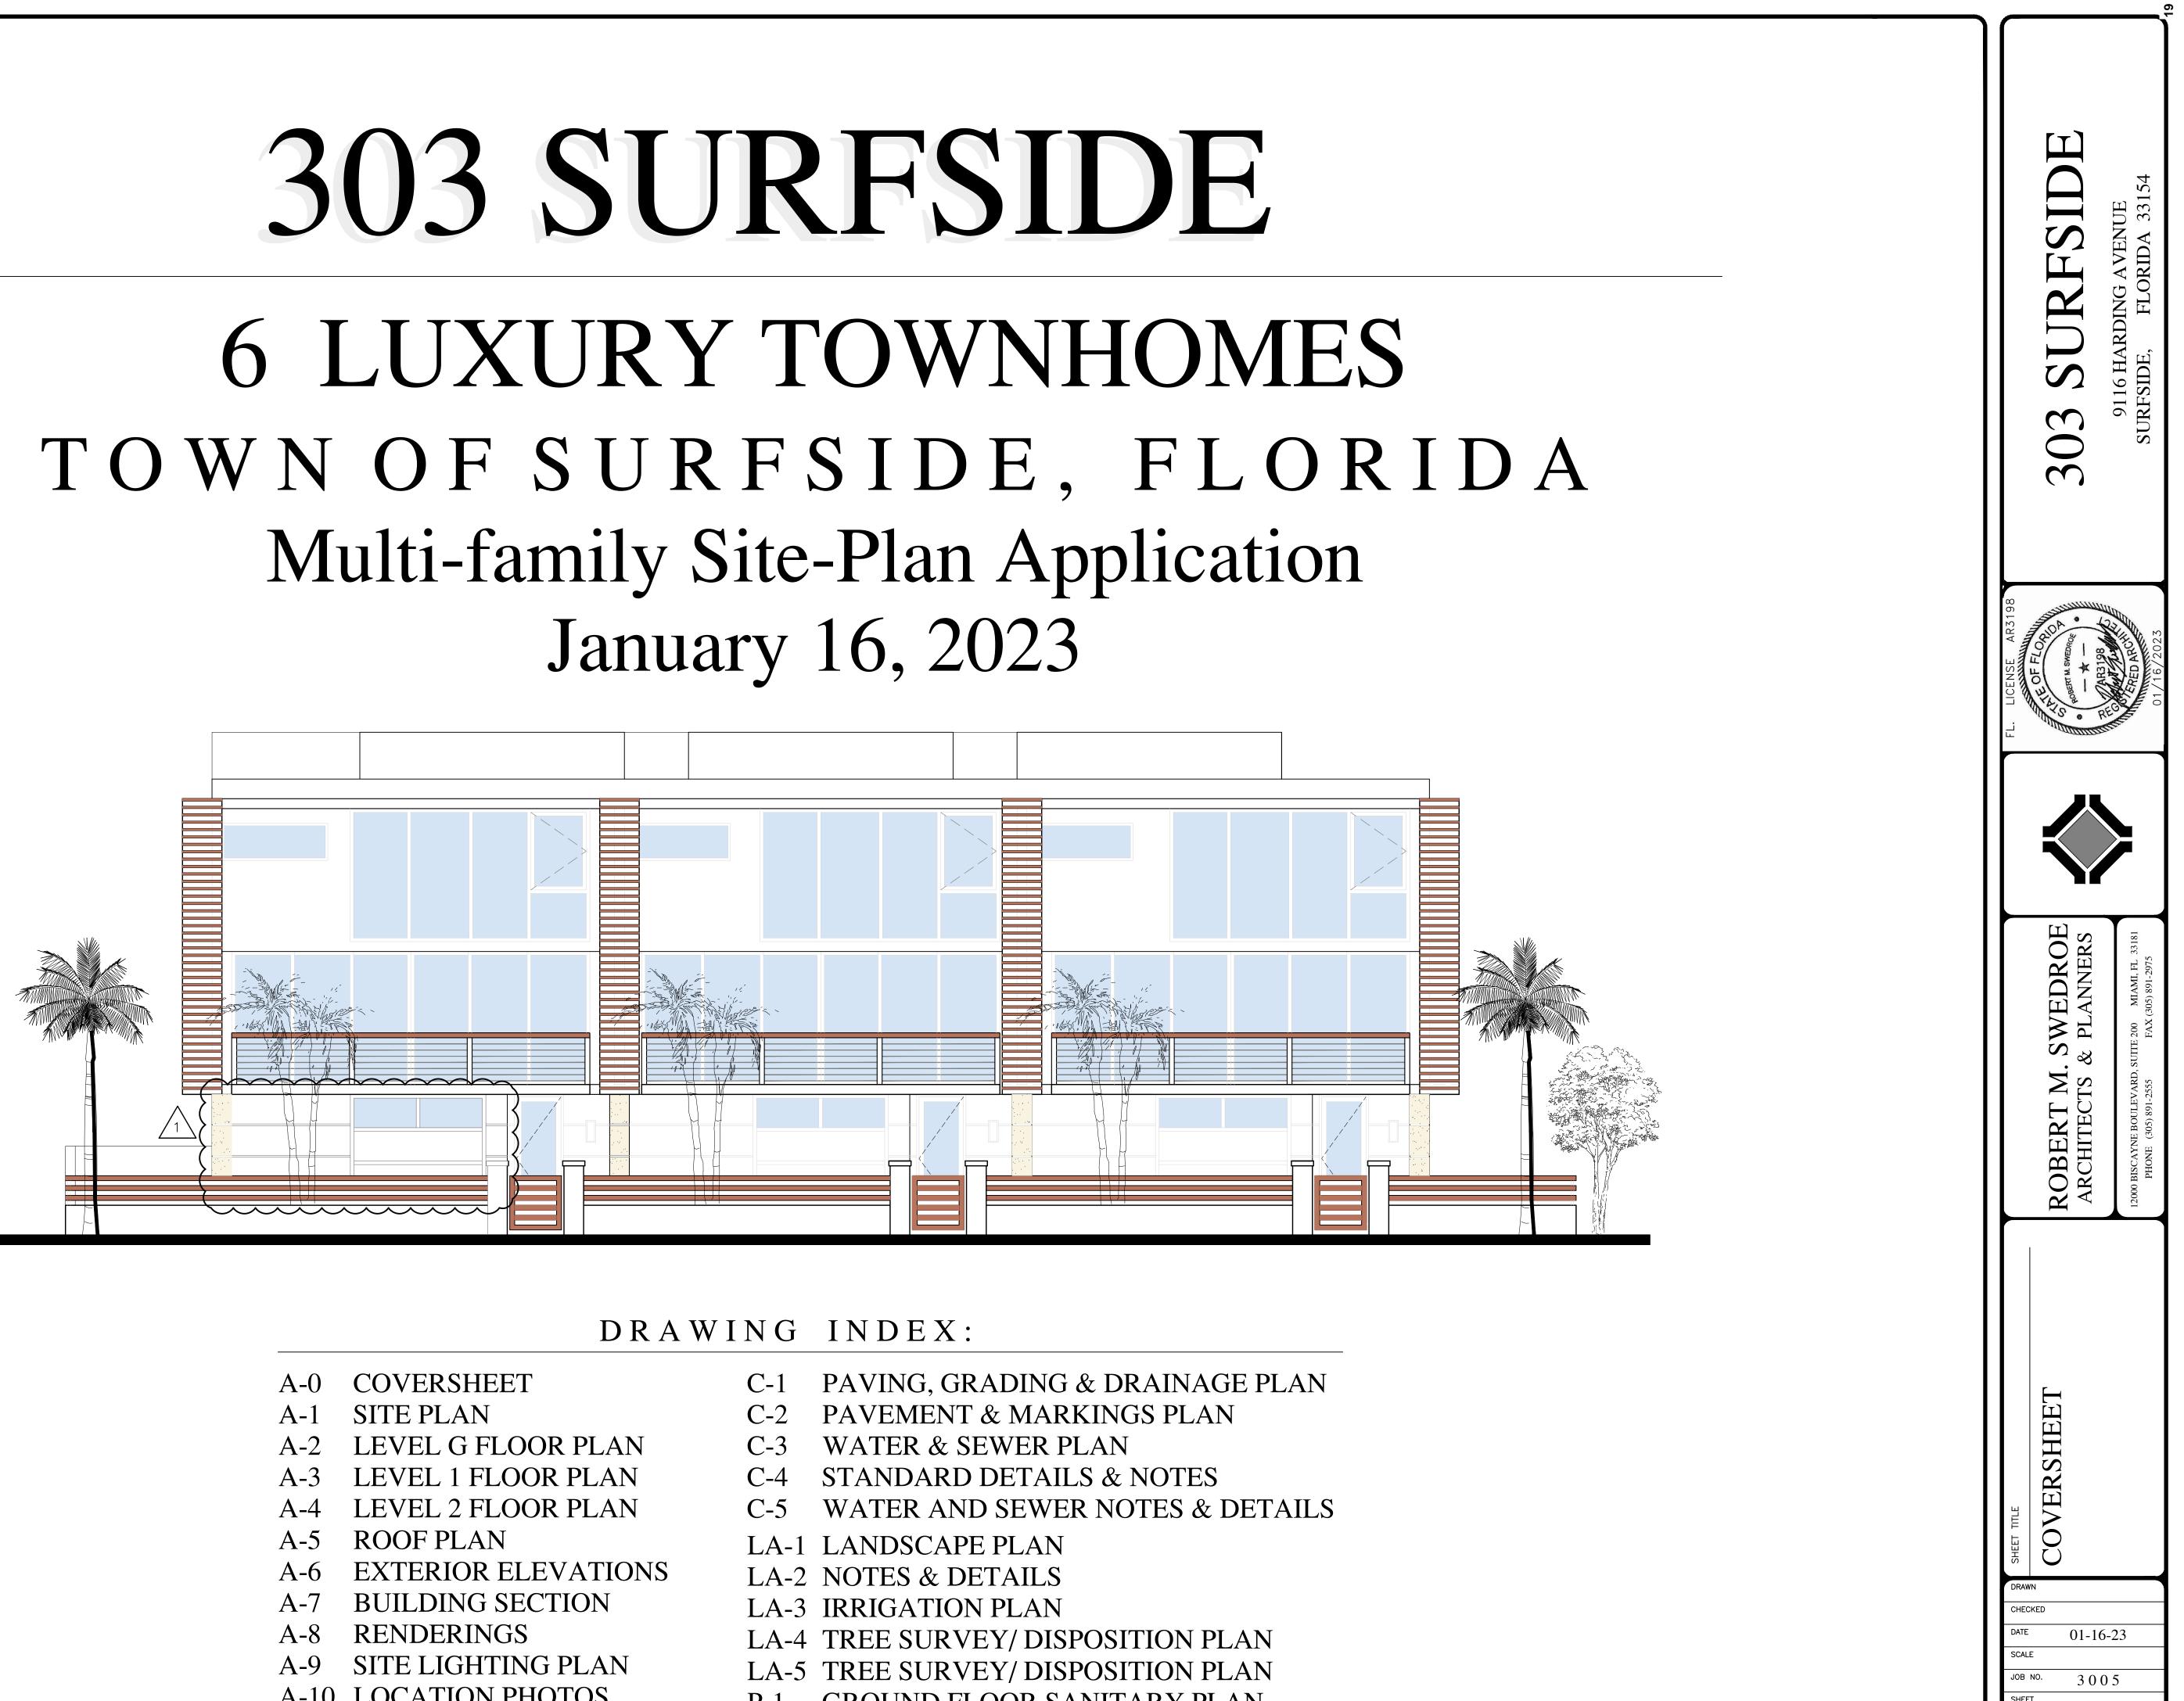

# January 16, 2023

| A-0  | COVERS   |
|------|----------|
| A-1  | SITE PL  |
| A-2  | LEVEL    |
| A-3  | LEVEL    |
| A-4  | LEVEL    |
| A-5  | ROOF P   |
| A-6  | EXTERI   |
| A-7  | BUILDI   |
| A-8  | RENDE    |
| A-9  | SITE LIC |
| A-10 | LOCATI   |
|      |          |

| ROBERT M. SWEDROE ARCHIT | ECTS - PLANNERS, AIA, PA. |
|--------------------------|---------------------------|
| ALL RIGHTS RESERVED      | 2022-2023                 |

- TION PHOTOS

A-0

- **P-1 GROUND FLOOR SANITARY PLAN**