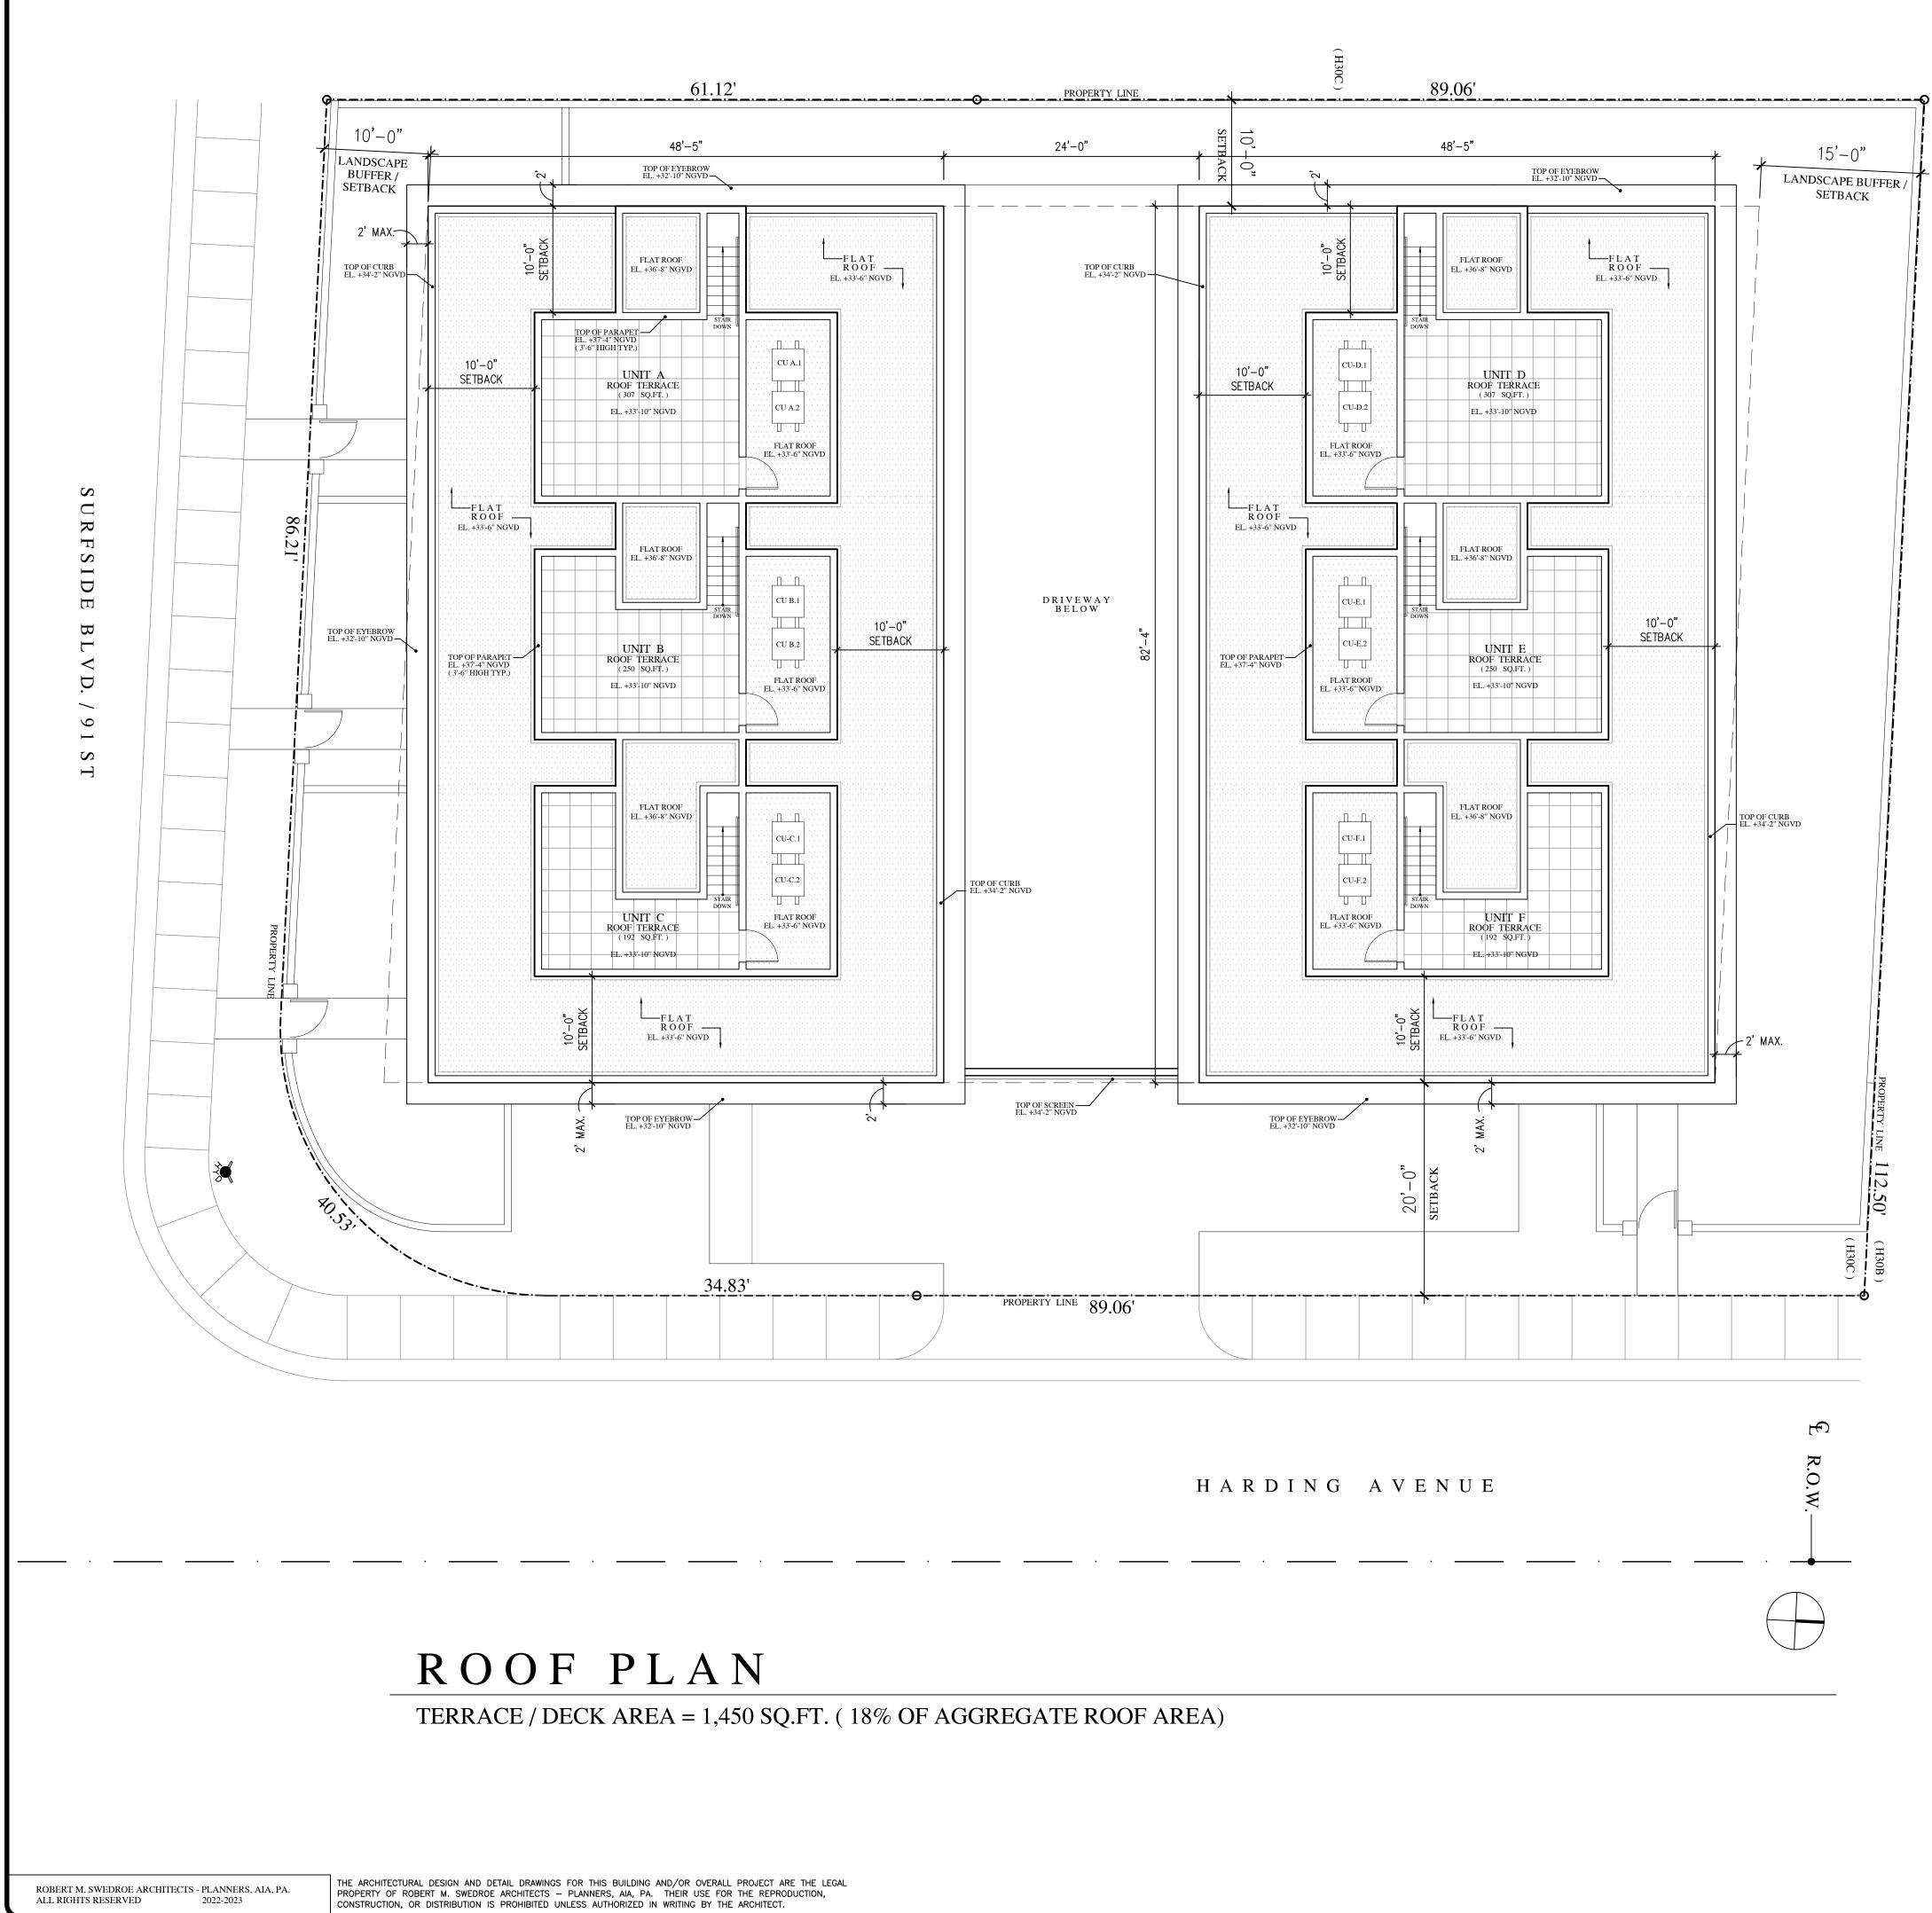

# ROOF AREA CALCULATIONS

| 1) AREAS BELOW MAX. BLDG. HEIGHT (EL.+34.37' NGVD):            |                                                                                                                               |                                               |  |  |  |
|----------------------------------------------------------------|-------------------------------------------------------------------------------------------------------------------------------|-----------------------------------------------|--|--|--|
| STAIRS<br>FLAT ROOF<br>CONDENSING UNITS<br>PARAPET<br>TERRACES | <ul> <li>@ EL. VARIES</li> <li>@ EL. +33'-6"</li> <li>@ EL. +33'-6"</li> <li>@ EL. +34'-2"</li> <li>@ EL. +33'-10"</li> </ul> |                                               |  |  |  |
| TOTAL AREA BELOW MAX                                           | . BLDG. HEIGHT                                                                                                                | = 6,877 SQ.FT. (87 % OF AGGREGATE ROOF AREA)  |  |  |  |
| 2) AREAS ABOVE MAX. BL                                         | DG. HEIGHT PER S                                                                                                              | EC.90-44.1:                                   |  |  |  |
| FLAT ROOF<br>PARAPETS                                          | @ EL. +36'-8"<br>@ EL. + 37'-4"                                                                                               |                                               |  |  |  |
| * TOTAL AREA ABOVE MA                                          | X. BLDG. HEIGH                                                                                                                | T = 1,038 SQ.FT. (13 % OF AGGREGATE ROOF AREA |  |  |  |
| 3) AGGREGATE ROOF AREA                                         | 4                                                                                                                             | = 7,915 SQ.FT. (100 %)                        |  |  |  |

|                                                                | ROOF AREA                                                                                                                     | CALCULATIONS                                                 |
|----------------------------------------------------------------|-------------------------------------------------------------------------------------------------------------------------------|--------------------------------------------------------------|
| 1) AREAS BELOW MAX. H                                          | BLDG. HEIGHT (EL.+                                                                                                            | 34.37' NGVD):                                                |
| STAIRS<br>FLAT ROOF<br>CONDENSING UNITS<br>PARAPET<br>TERRACES | <ul> <li>@ EL. VARIES</li> <li>@ EL. +33'-6"</li> <li>@ EL. +33'-6"</li> <li>@ EL. +34'-2"</li> <li>@ EL. +33'-10"</li> </ul> | = 4,139 SQ.FT.<br>= 786 SQ.FT.                               |
| TOTAL AREA BELOW MA<br>2) AREAS ABOVE MAX. F                   |                                                                                                                               | = 6,877 SQ.FT. (87 % OF AGGREGATE ROOF AREA)<br>SEC.90-44.1: |
| FLAT ROOF<br>PARAPETS                                          | @ EL. +36'-8"<br>@ EL. + 37'-4"                                                                                               |                                                              |
| * TOTAL AREA ABOVE N                                           | MAX. BLDG. HEIGH                                                                                                              | T = 1,038 SQ.FT. (13 % OF AGGREGATE ROOF AREA)               |
| 3) AGGREGATE ROOF AF                                           | ЕA                                                                                                                            | = 7,915 SQ.FT. (100 %)                                       |