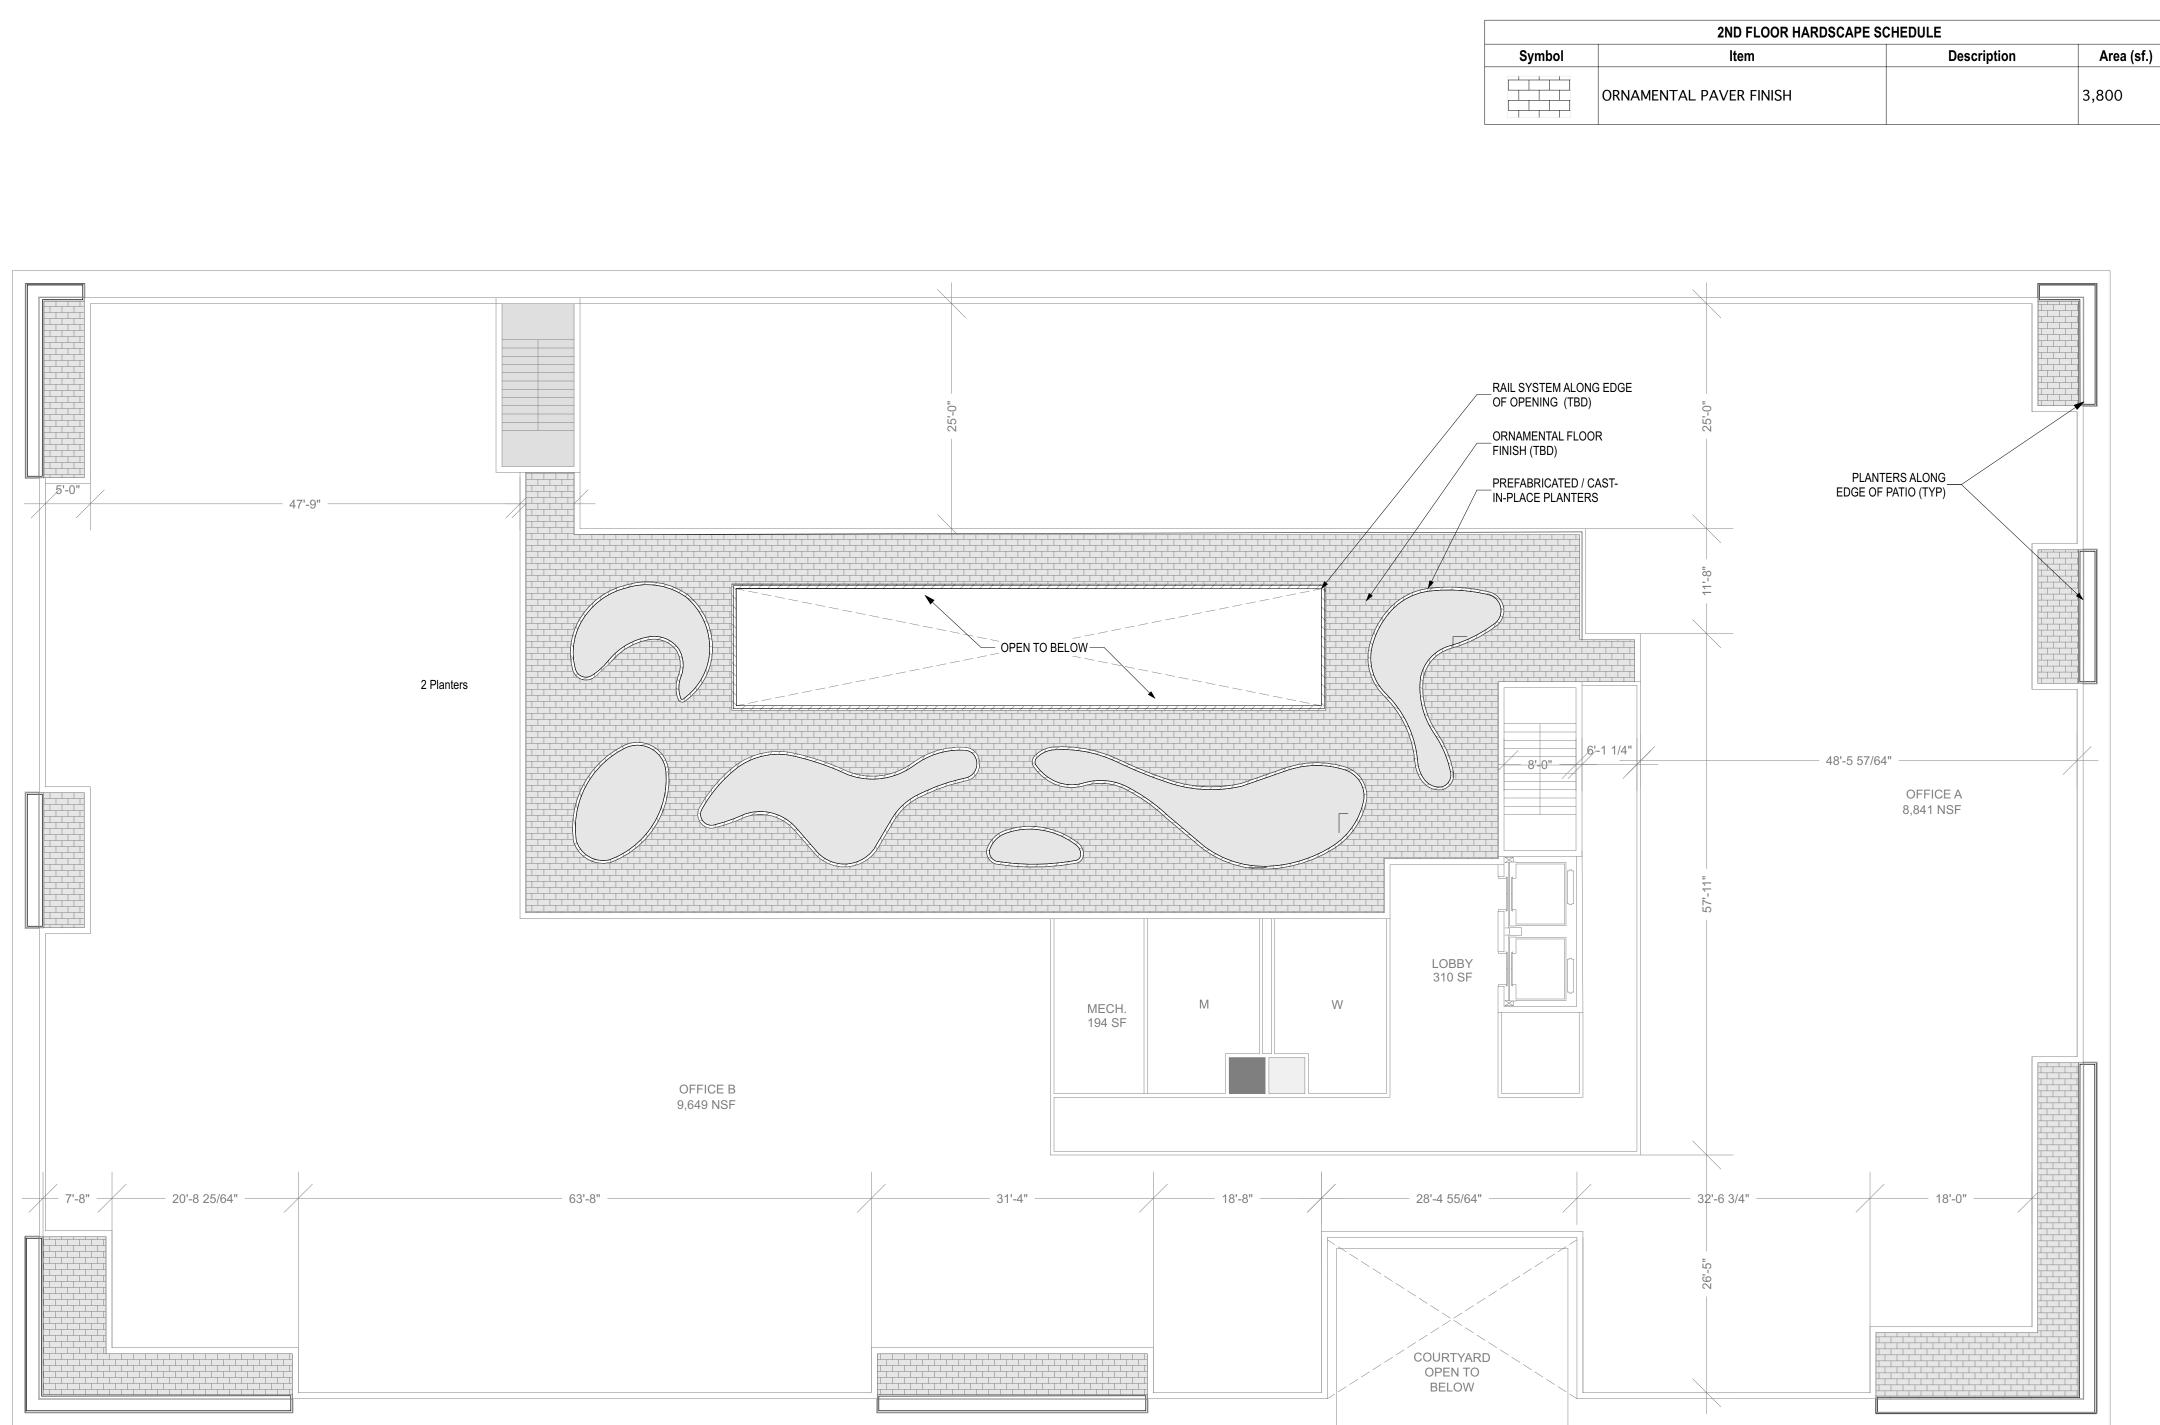

A RESOLUTION OF THE TOWN COMMISSION OF THE TOWN OF SURFSIDE, FLORIDA, [APPROVING/DENYING] A SITE PLAN AMENDMENT APPLICATION FOR PROPERTY GENERALLY LOCATED AT 9100 COLLINS AVENUE, SURFSIDE, FLORIDA, TO MODIFY THE DESIGN AND USES APPROVED FOR 9100 COLLINS AVENUE PURSUANT TO RESOLUTION NOS. 13-Z-06 AND 17-Z-2458; RETAINING ALL OTHER ASPECTS OF THE PREVIOUS APPROVALS; PROVIDING FOR ADDITIONAL CONDITIONS; PROVIDING FOR VIOLATION OF CONDITIONS; PROVIDING FOR A SEVERABILITY CLAUSE; AND PROVIDING FOR AN EFFECTIVE DATE.

Attachment A - Staff Memo to Planning and Zoning Board 12.15.22 Attachment B - 9100 Collins Avenue Agenda Packet.pdf Resolution Site Plan.DOCX

3. Consent Agenda

All items on the consent agenda are considered routine or status reports by the Town Commission and will be approved by one motion. Any Commission member may request that an item be removed from the Consent Agenda and discussed separately. If the public wishes to speak on a matter on the consent agenda they must inform the Town Clerk prior to the start of the meeting by completing a speaker card. They will be recognized to speak prior to the approval of the consent agenda.