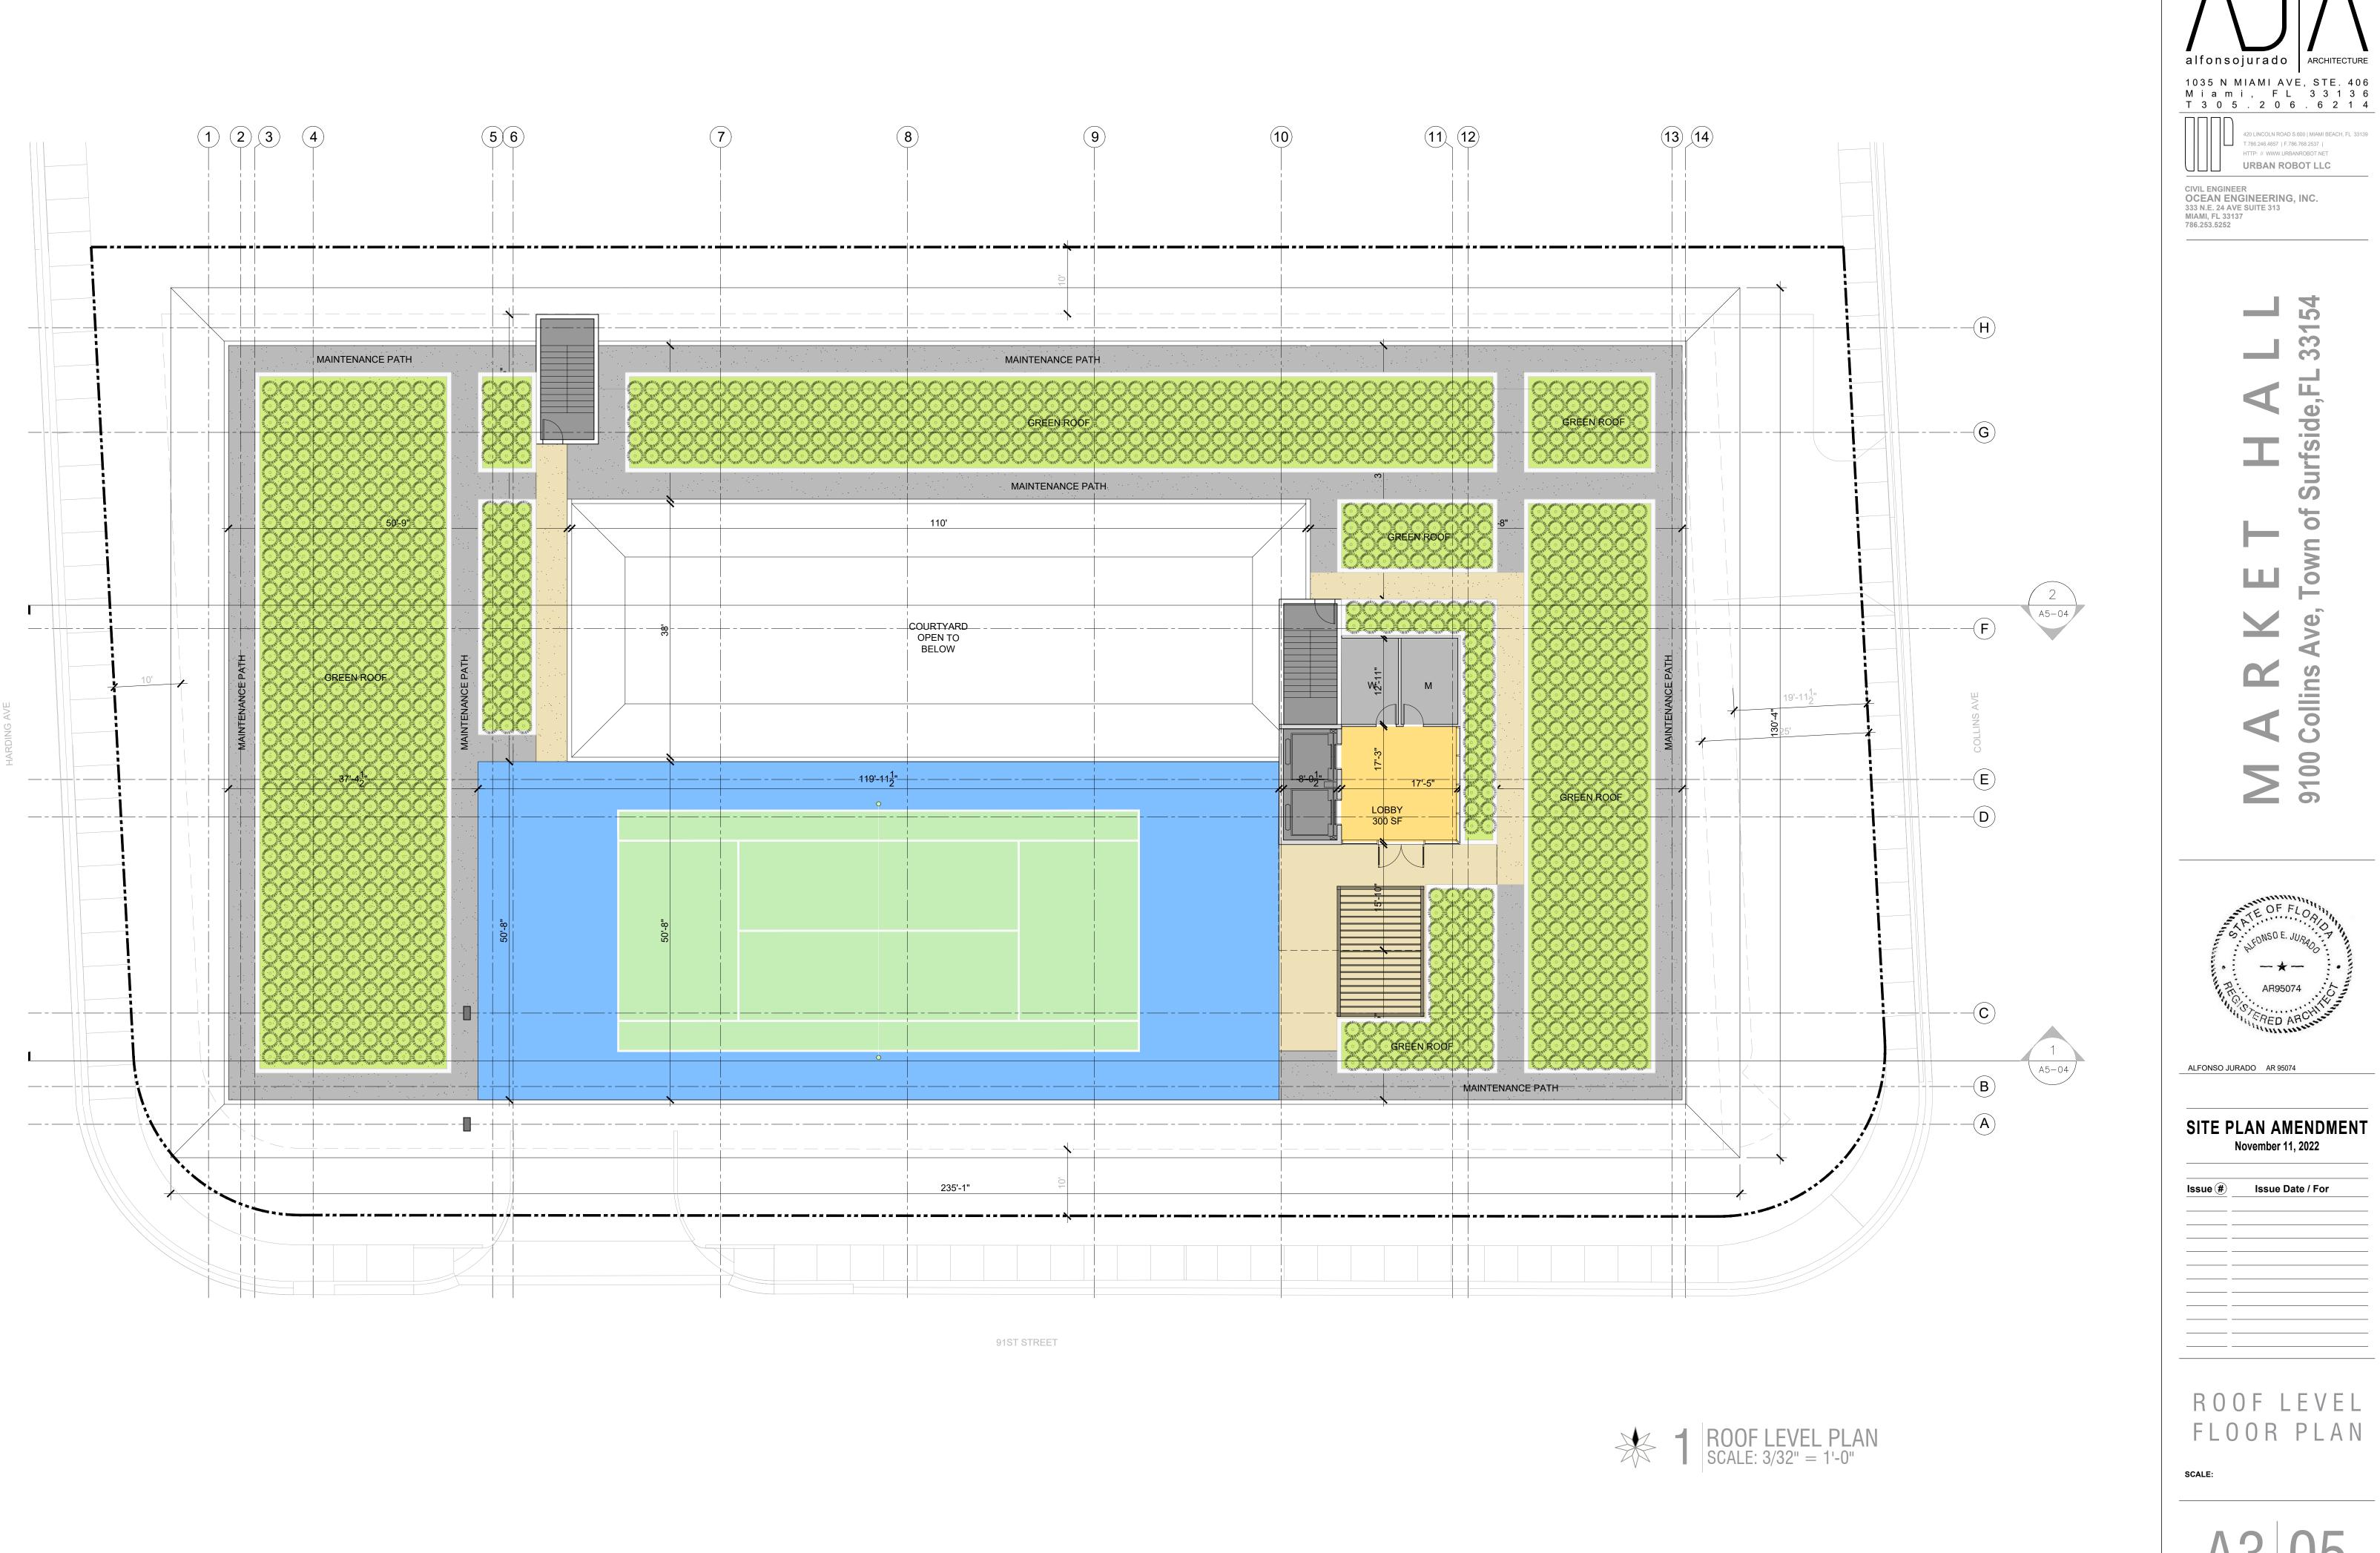

Planning and Zoning Board Staff Review from 12.15.22 Site Plans and Application for 303 Surfside Blvd. Reso Approving Site Plan with Conditions.DOCX

2B. 9100 Collins Avenue - Market Hall - Acting Town Manager Hector Gomez

A RESOLUTION OF THE TOWN COMMISSION OF THE TOWN OF SURFSIDE, FLORIDA, [APPROVING/DENYING] A SITE PLAN AMENDMENT APPLICATION FOR PROPERTY GENERALLY LOCATED AT 9100 COLLINS AVENUE, SURFSIDE, FLORIDA, TO MODIFY THE DESIGN AND USES APPROVED FOR 9100 COLLINS AVENUE PURSUANT TO RESOLUTION NOS. 13-Z-06 AND 17-Z-2458; RETAINING ALL OTHER ASPECTS OF THE PREVIOUS APPROVALS; PROVIDING FOR ADDITIONAL CONDITIONS; PROVIDING FOR VIOLATION OF CONDITIONS; PROVIDING FOR A SEVERABILITY CLAUSE; AND PROVIDING FOR AN EFFECTIVE DATE.

Attachment A - Staff Memo to Planning and Zoning Board 12.15.22 Attachment B - 9100 Collins Avenue Agenda Packet.pdf Resolution Site Plan.DOCX

3. Consent Agenda

All items on the consent agenda are considered routine or status reports by the Town Commission and will be approved by one motion. Any Commission member may request that an item be removed from the Consent Agenda and discussed separately. If the public wishes to speak on a matter on the consent agenda they must inform the Town Clerk prior to the start of the meeting by completing a speaker card. They will be recognized to speak prior to the approval of the consent agenda.