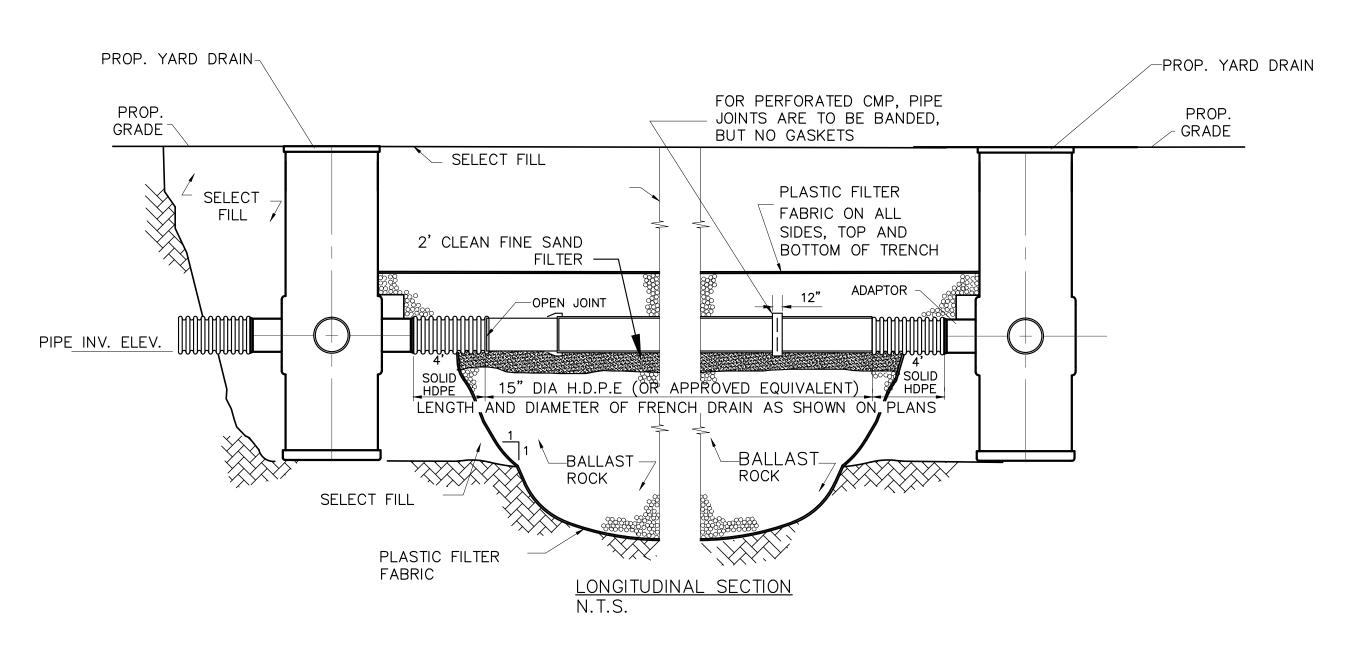

# Section 2722

## Engineered Surface Drainage Products

## GENERAL

PVC surface drainage inlets shall be of the inline drain type as indicated on the contract drawing and referenced within the contract specifications. The ductile iron grates for each of these fittings are to be considered an integral part of the surface drainage inlet and shall be furnished by the same manufacturer. The surface drainage inlets shall be as manufactured by Nyloplast a division of Advanced Drainage Systems, Inc., or prior approved equal.

### MATERIALS

The inline drain required for this contract shall be manufactured from PVC pipe stock, utilizing a thermo-molding process to reform the pipe stock to the furnished configuration. The drainage pipe connection stubs shall be manufactured from PVC pipe stock and formed to provide a watertight connection with the specified pipe system. This joint tightness shall conform to ASTM D3212 for joints for drain and sewer plastic pipe using flexible elastomeric seals. The flexible elastomeric seals shall conform to ASTM F477. The pipe bell spigot shall be joined to the inline drain body by use of a swage mechanical joint. The raw material used to manufacture the pipe stock that is used to manufacture the inline drain body and pipe stubs of the surface drainage inlets shall conform to ASTM D1784 cell class <u>12454</u>.

The grates furnished for all surface drainage inlets shall be ductile iron grates for sizes 8", 10", 12", 15", 18", 24" and 30" shall be made specifically for each fitting so as to provide a round bottom flange that closely matches the diameter of the surface drainage inlet. Grates for inline drains shall be capable of supporting H-20 wheel loading for traffic areas or H-10 loading for pedestrian areas. 12" and 15" square grates will be hinged to the frame using pins. Metal used in the manufacture of the castings shall conform to ASTM A536 grade 70-50-05 for ductile iron. Grates shall be provided painted black.

### INSTALLATION

The specified PVC surface drainage inlet shall be installed using conventional flexible pipe backfill materials and procedures. The backfill material shall be crushed stone or other granular material meeting the requirements of class 2 material as defined in <u>ASTM D2321</u>. Bedding and backfill for surface drainage inlets shall be placed and compacted uniformly in accordance with ASTM D2321. The drain basin body will be cut at the time of the final grade. No brick, stone or concrete block will be required to set the grate to the final grade height. For H-20 load rated installations, a concrete ring will be poured under and around the grate and frame. The concrete slab must be designed taking into consideration local soil conditions, traffic loading, and other applicable design factors. For other installation considerations such as migration of fines, ground water, and soft foundations refer to <u>ASTM D2321</u> guidelines.