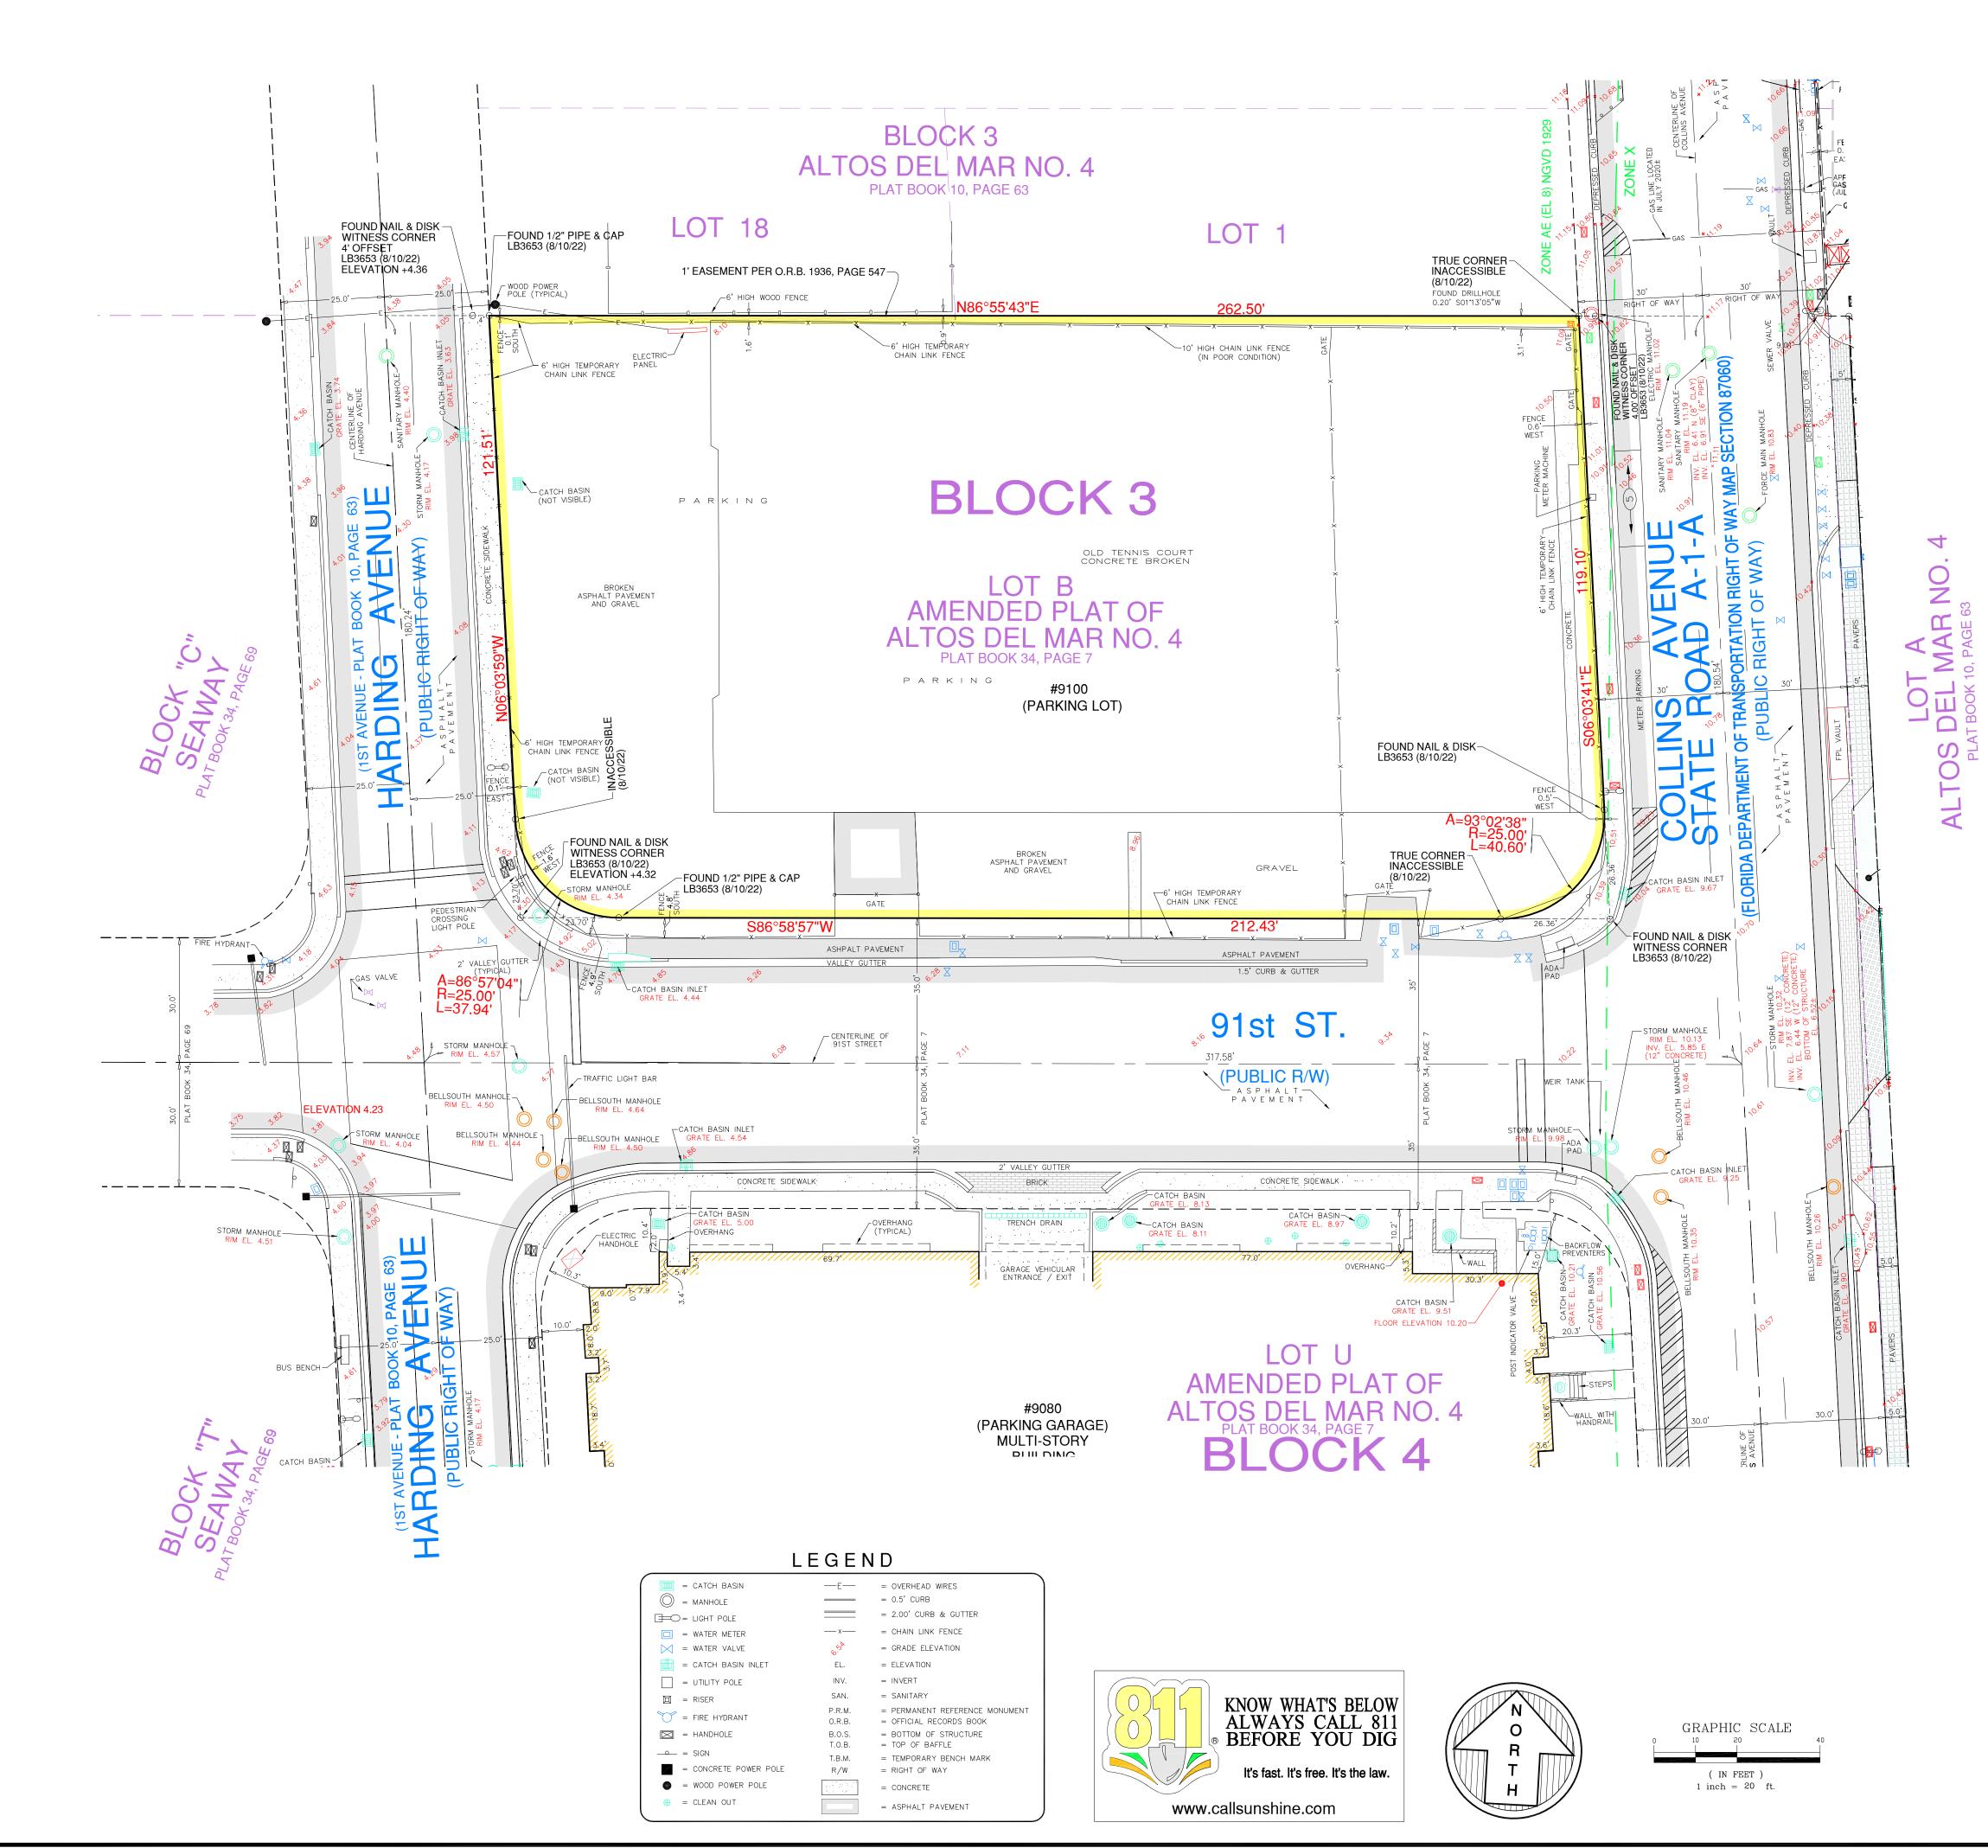

**Background:** This application is a request to construct six (6) townhouses. The site is located at 9116 Harding Avenue and at 303 Surfside Boulevard in the H30C Zoning District. The property site includes 2 parcels located on 3 lots. The north parcel, 9116 Harding Avenue, includes Lot 6 and the north 39 feet of Lots 1 and 2 totaling 10,007 SF. The south parcel, 303 Surfside Boulevard, includes Lots 1 and 2 less the north 39 feet included in north parcel, totaling 6,717 SF. The combined site totals 16,724 SF and with aggregation and the 17 dwelling units per acre density provide for 6 dwelling units. Site and zoning characteristics are provided in Table 1 on the following page.

Street access will be via a 24 foot wide driveway connection to Harding Avenue. Understory building parking is located off the Harding Avenue driveway. The six townhouses are limited to two stories. An architectural metal screen is mounted between the two buildings over the Harding Avenue driveway. Roof height and roof decks are consistent with the Town Code.

# LEGAL DESCRIPTION 1

THE NORTH 39' OF LOTS 1 & 2 AND ALL OF LOT 6, BLOCK C, OF: "SEAWAY", ACCORDING TO THE PLAT THEREOF AS RECORDED IN PLAT BOOK 34 PAGE 69 OF THE PUBLIC RECORDS OF MIAMI-DADE COUNTY, FLORIDA.

# **LEGAL DESCRIPTION 2**

LOTS 1 AND 2, LESS THE NORTH 39' THEREOF, BLOCK C OF: "SEAWAY", ACCORDING TO THE PLAT THEREOF AS RECORDED IN PLAT BOOK 34 PAGE 69 OF THE PUBLIC RECORDS OF MIAMI-DADE COUNTY, FLORIDA.

# **PROPERTY ADDRESS - TOWNHOMES**

9116 HARDING AVENUE & 303 SURFSIDE BOULEVARD SURFSIDE, FLORIDA 33154

| PROJECT DATA S               | UMMARY           | -                  |
|------------------------------|------------------|--------------------|
| 1) ZONING DISTRICT : H30     | С                |                    |
| 2) GROSS ACREAGE: .57 A      | ACRES (24,737    | SQ.FT.)            |
| 3) NET ACREAGE: .38 ACR      | RES (16,712 SQ.  | FT.)               |
| 4) DENSITY: 6 DWELLING       | UNITS            |                    |
| 5) LOT COVERAGE: 47 % (      | (7,915 SQ.FT.)   |                    |
| 6) TOTAL PARKING REQUIR      | RED: 14 SPACE    | ES                 |
| TOTAL PARKING PROV           | VIDED: 14        |                    |
| 7) LOT PERVIOUS AREA :       |                  |                    |
| MINIMUM REQUIRED (           | * * * *          | FT                 |
| PROVIDED : 5,149 SQ.FT       | Г.               | $\mathbf{h}$       |
| 8) TOTAL ENCLOSED FLOO       | OR AREA: 22,24   | 46 SQ.FT. <b>〈</b> |
| LEVEL G: 6,644 SQ.FT.        |                  | - }                |
| <u>LEVEL 1: 7,624 SQ.FT.</u> |                  | $\sim$             |
| LEVEL 2: 7,978 SQ.FT.        |                  |                    |
| 9) BUILDING HEIGHT: 29.4     | 6' (34.37' MAX.) | ~ ~ ~ ~ ~ ~        |
| *MEASURED FROM EL. +4.3      |                  |                    |
| 10) BUILDING SETBACKS:       | REOUIRED         | PROVIDED           |
| FRONT                        | 20'-0"           | 20'-0"             |
| REAR                         | 10'-0"           | 10'-0"             |
| SIDE 1 (NORTH)               | 15'-0"           | 15'-0"             |
| SIDE 2 (SOUTH)               | 10'-0''          | 10'-0''            |
|                              |                  |                    |