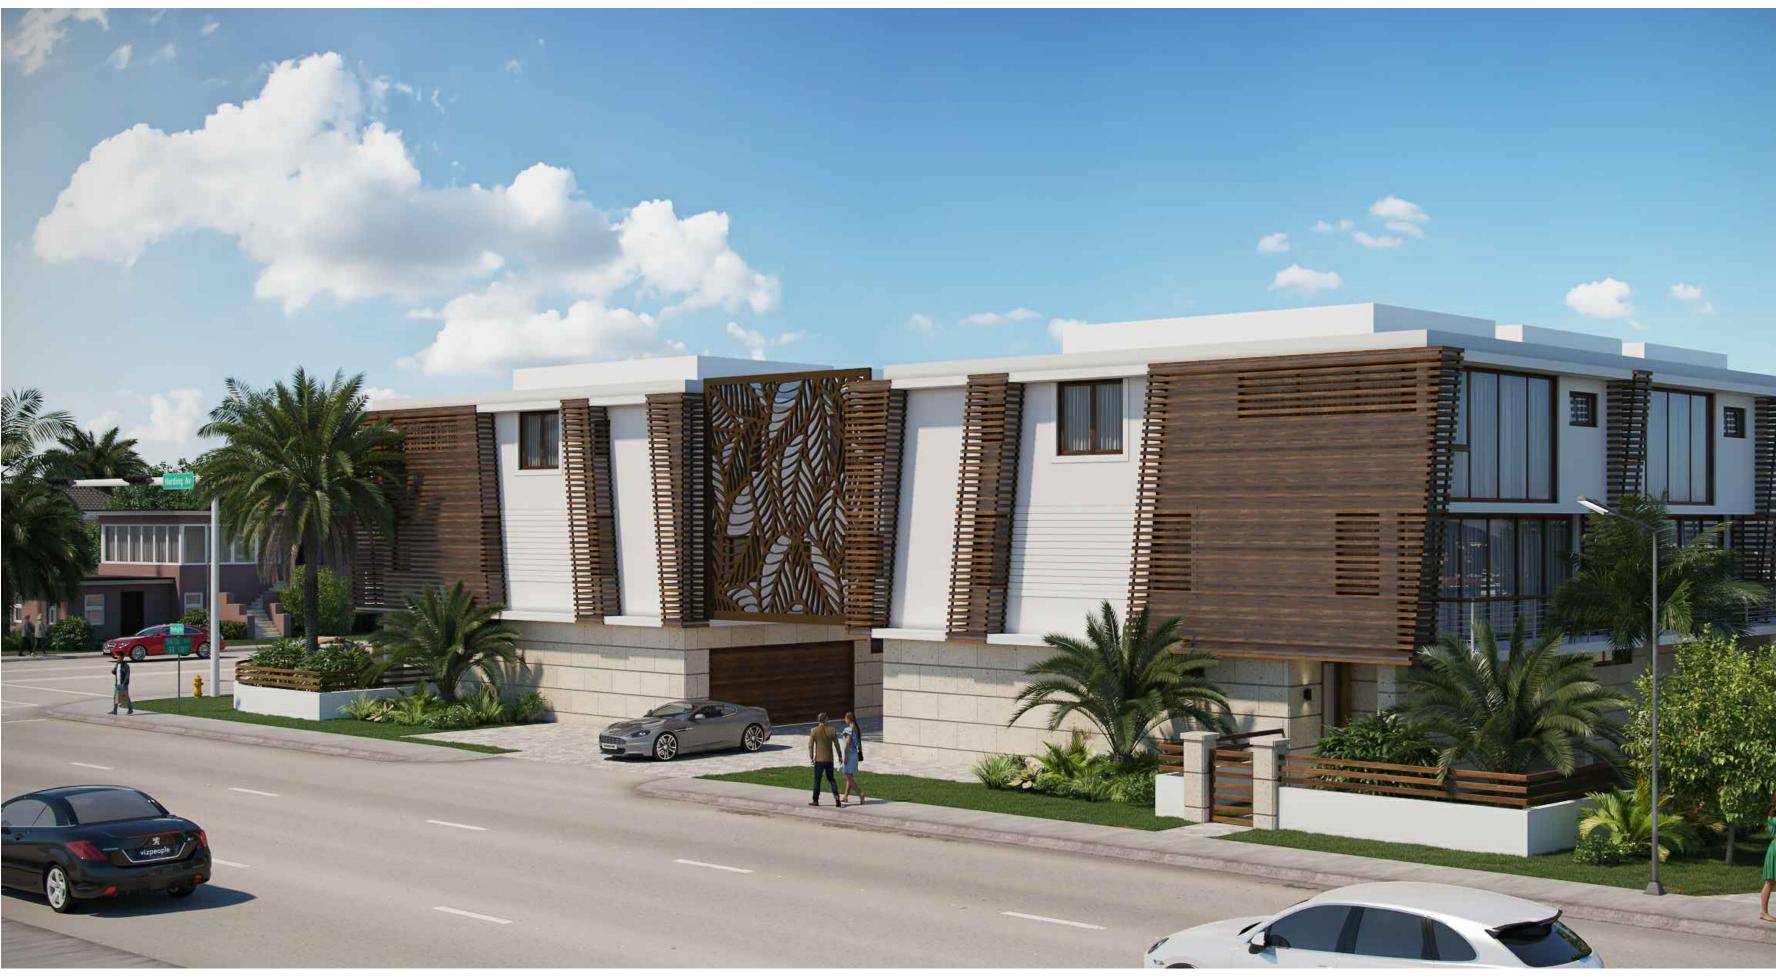

Street access will be via a 24-foot-wide driveway connection to Harding Avenue. Understory building parking is located off the Harding Avenue driveway. The six townhouses are limited to two stories. An architectural metal screen is mounted between the two buildings over the Harding Avenue driveway. Roof height and roof decks are consistent with the Town Code.

Development of the vacant parcel will have a favorable impact on the economy of the Town and the design of the building will be consistent with the community character of the Harding Avenue – Surfside Boulevard community.