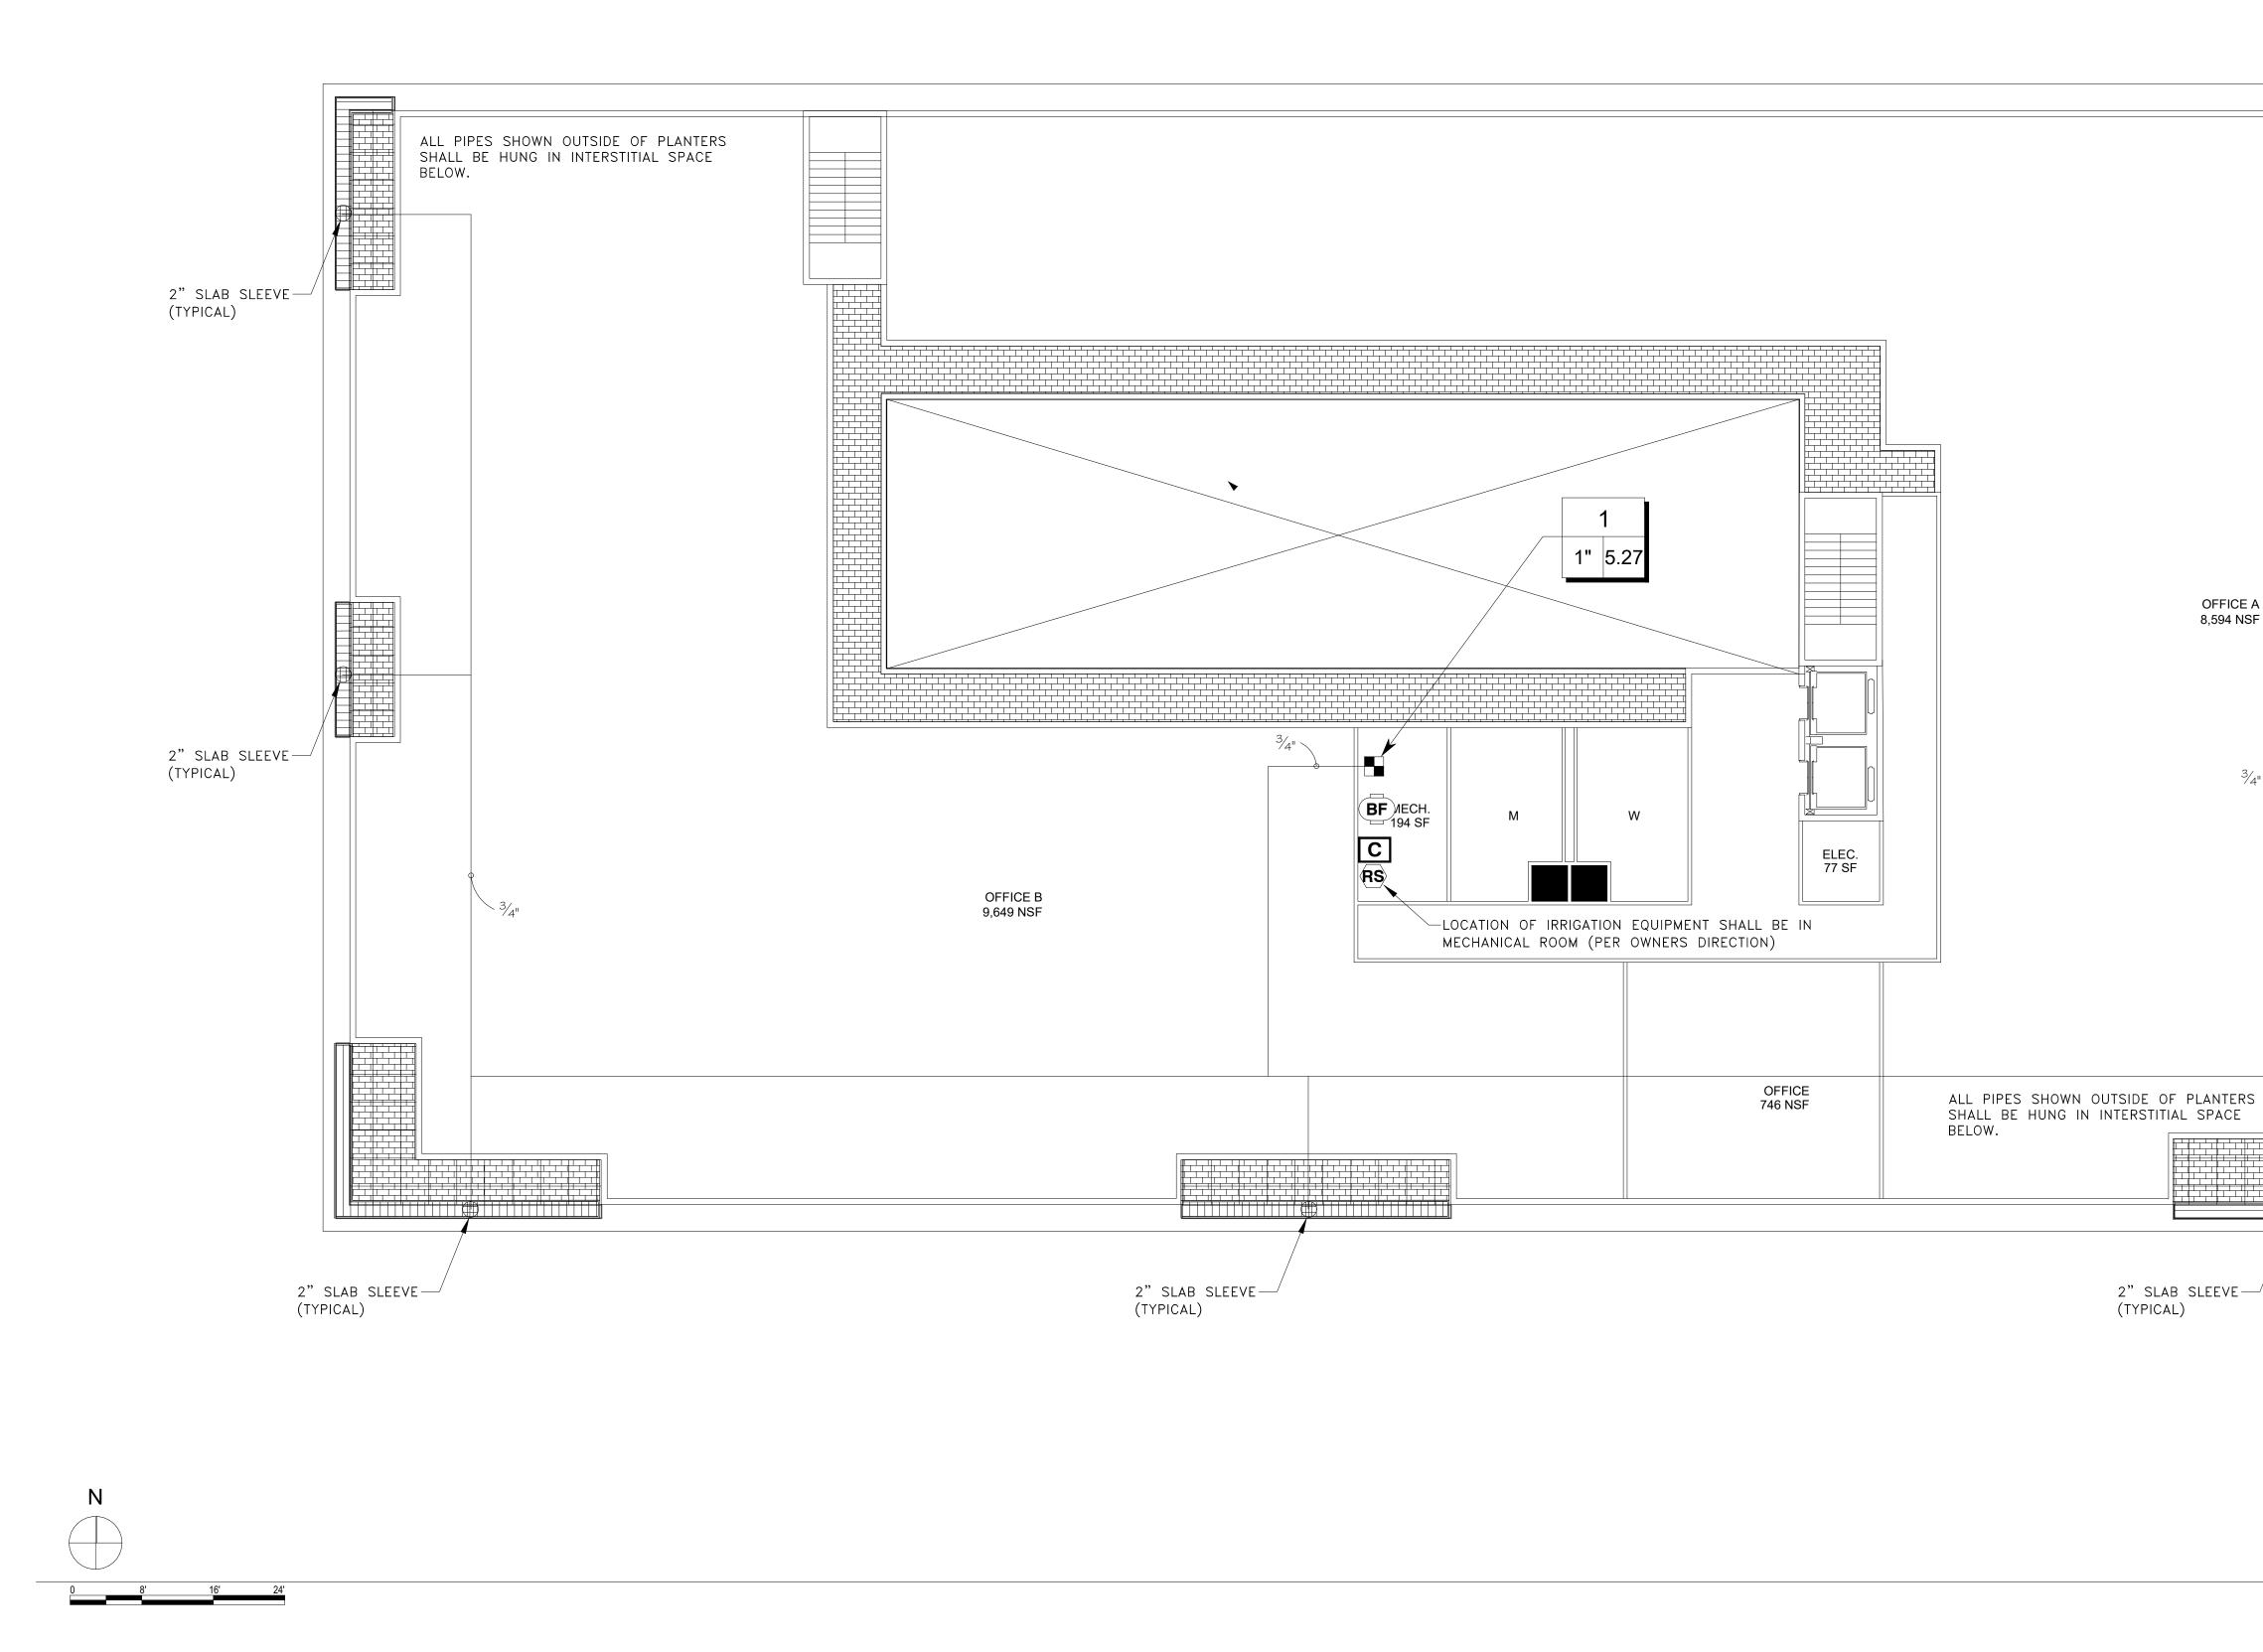

# DRAWING NOTES:

- 1) FOR PAVING, GRADING, DRAINAGE, MARKINGS & SIGNAGE SEE SHEET C-1, C-2.
- 2) FOR WATER & SEWAGE PLAN SEE SHEET C-3
- 3) FOR LANDSCAPE PLAN SEE SHEET LA-1
- 4) FOR TREE SURVEY/ DISPOSITION PLAN SEE SHEET LA-4
- 5) FOR IRRIGATION PLANS SEE SHEET LA-3
- 6) FOR LIGHTING PLAN & PHOTOMETRICS SEE SHEET A-9 7) UTILITIES & CONNECTIONS TO BUILDING WILL BE LOCATED