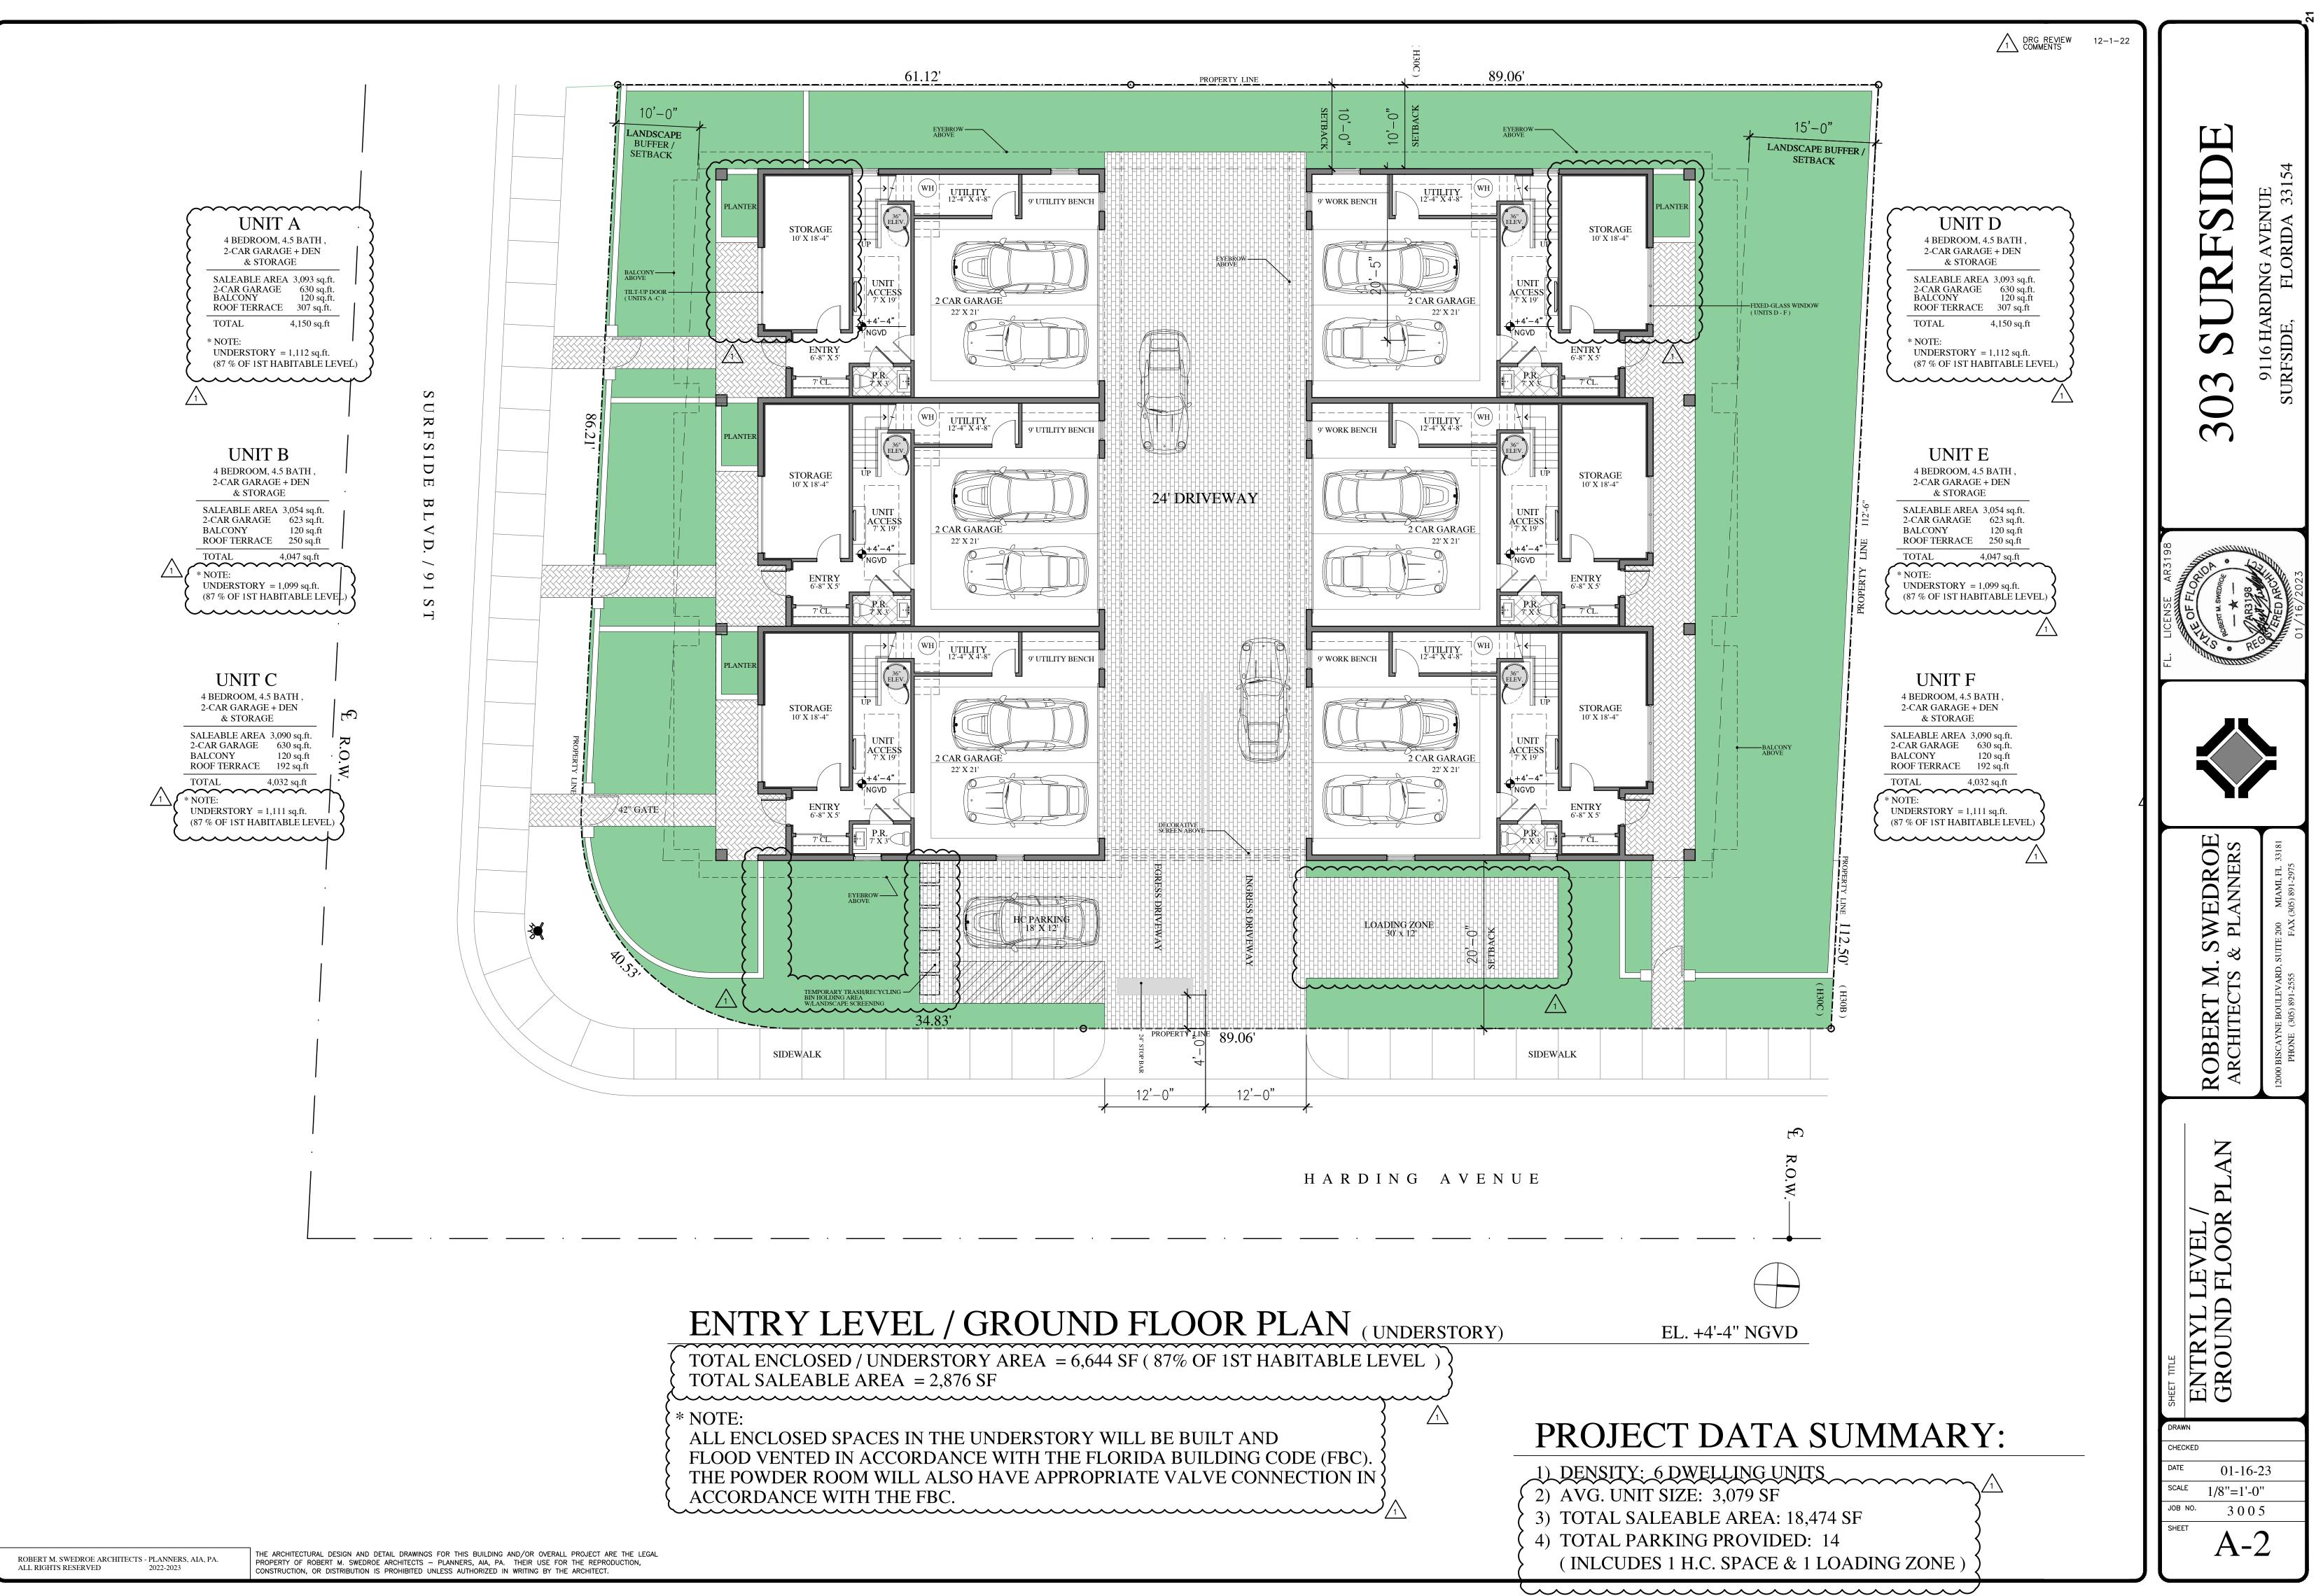

It is recommended the Applicant's Site Plan package be approved by the Town Commission.

This application is a request to construct six (6) townhouses. The site is located at 9116 Harding Avenue and at 303 Surfside Boulevard in the H30C Zoning District. The property site includes 2 parcels located on 3 lots. The north parcel, 9116 Harding Avenue, includes Lot 6 and the north 39 feet of Lots 1 and 2 totaling 10,007 SF. The south parcel, 303 Surfside Boulevard, includes Lots 1 and 2 less the north 39 feet included in north parcel, totaling 6,717 SF. The combined site totals 16,724 SF and with aggregation and the 17 dwelling units per acre density provide for 6 dwelling units. Site and zoning characteristics are provided in Table 1 on the following page.

Street access will be via a 24-foot-wide driveway connection to Harding Avenue. Understory building parking is located off the Harding Avenue driveway. The six townhouses are limited to two stories. An architectural metal screen is mounted between the two buildings over the Harding Avenue driveway. Roof height and roof decks are consistent with the Town Code.

- Provide information on the enclosed floor area of the understory, level 1 and level 2 of each unit
- Verify the square footage of the enclosed understory does not exceed 90% of the level 1 enclosed floor space
- FDOT Access Connection Approval for Harding Avenue
- Provide Crown of Road elevation used for building height determination
- Architectural frame ornamental feature fronting Harding Avenue over the driveway needs Design Approval from the Planning and Zoning Board
- Front and secondary frontage wall and fence needs Design Approval from the Planning and Zoning Board
- Provide a landscaped screened dumpster or screened area for individual containers in the vicinity of the driveway and Harding Avenue in accordance to the Public Works Department
- Enclosed understory space will require flood venting on all rooms in accordance with the Florida Building Code (FBC)
- Enclosed bathroom in the understory space will require flood venting and appropriate valve connections per the FBC
- Provide table in landscape plan package which verifies compliance with 40% Florida Friendly species for trees and shrubs per the Town Code. The table native determinations should be based on University of Florida Extension Office "Florida Friendly" documentation.

**Background:** This application is a request to construct six (6) townhouses. The site is located at 9116 Harding Avenue and at 303 Surfside Boulevard in the H30C Zoning District. The property site includes 2 parcels located on 3 lots. The north parcel, 9116 Harding Avenue, includes Lot 6 and the north 39 feet of Lots 1 and 2 totaling 10,007 SF. The south parcel, 303 Surfside Boulevard, includes Lots 1 and 2 less the north 39 feet included in north parcel, totaling 6,717 SF. The combined site totals 16,724 SF and with aggregation and the 17 dwelling units per acre density provide for 6 dwelling units. Site and zoning characteristics are provided in Table 1 on the following page.

Street access will be via a 24 foot wide driveway connection to Harding Avenue. Understory building parking is located off the Harding Avenue driveway. The six townhouses are limited to two stories. An architectural metal screen is mounted between the two buildings over the Harding Avenue driveway. Roof height and roof decks are consistent with the Town Code.