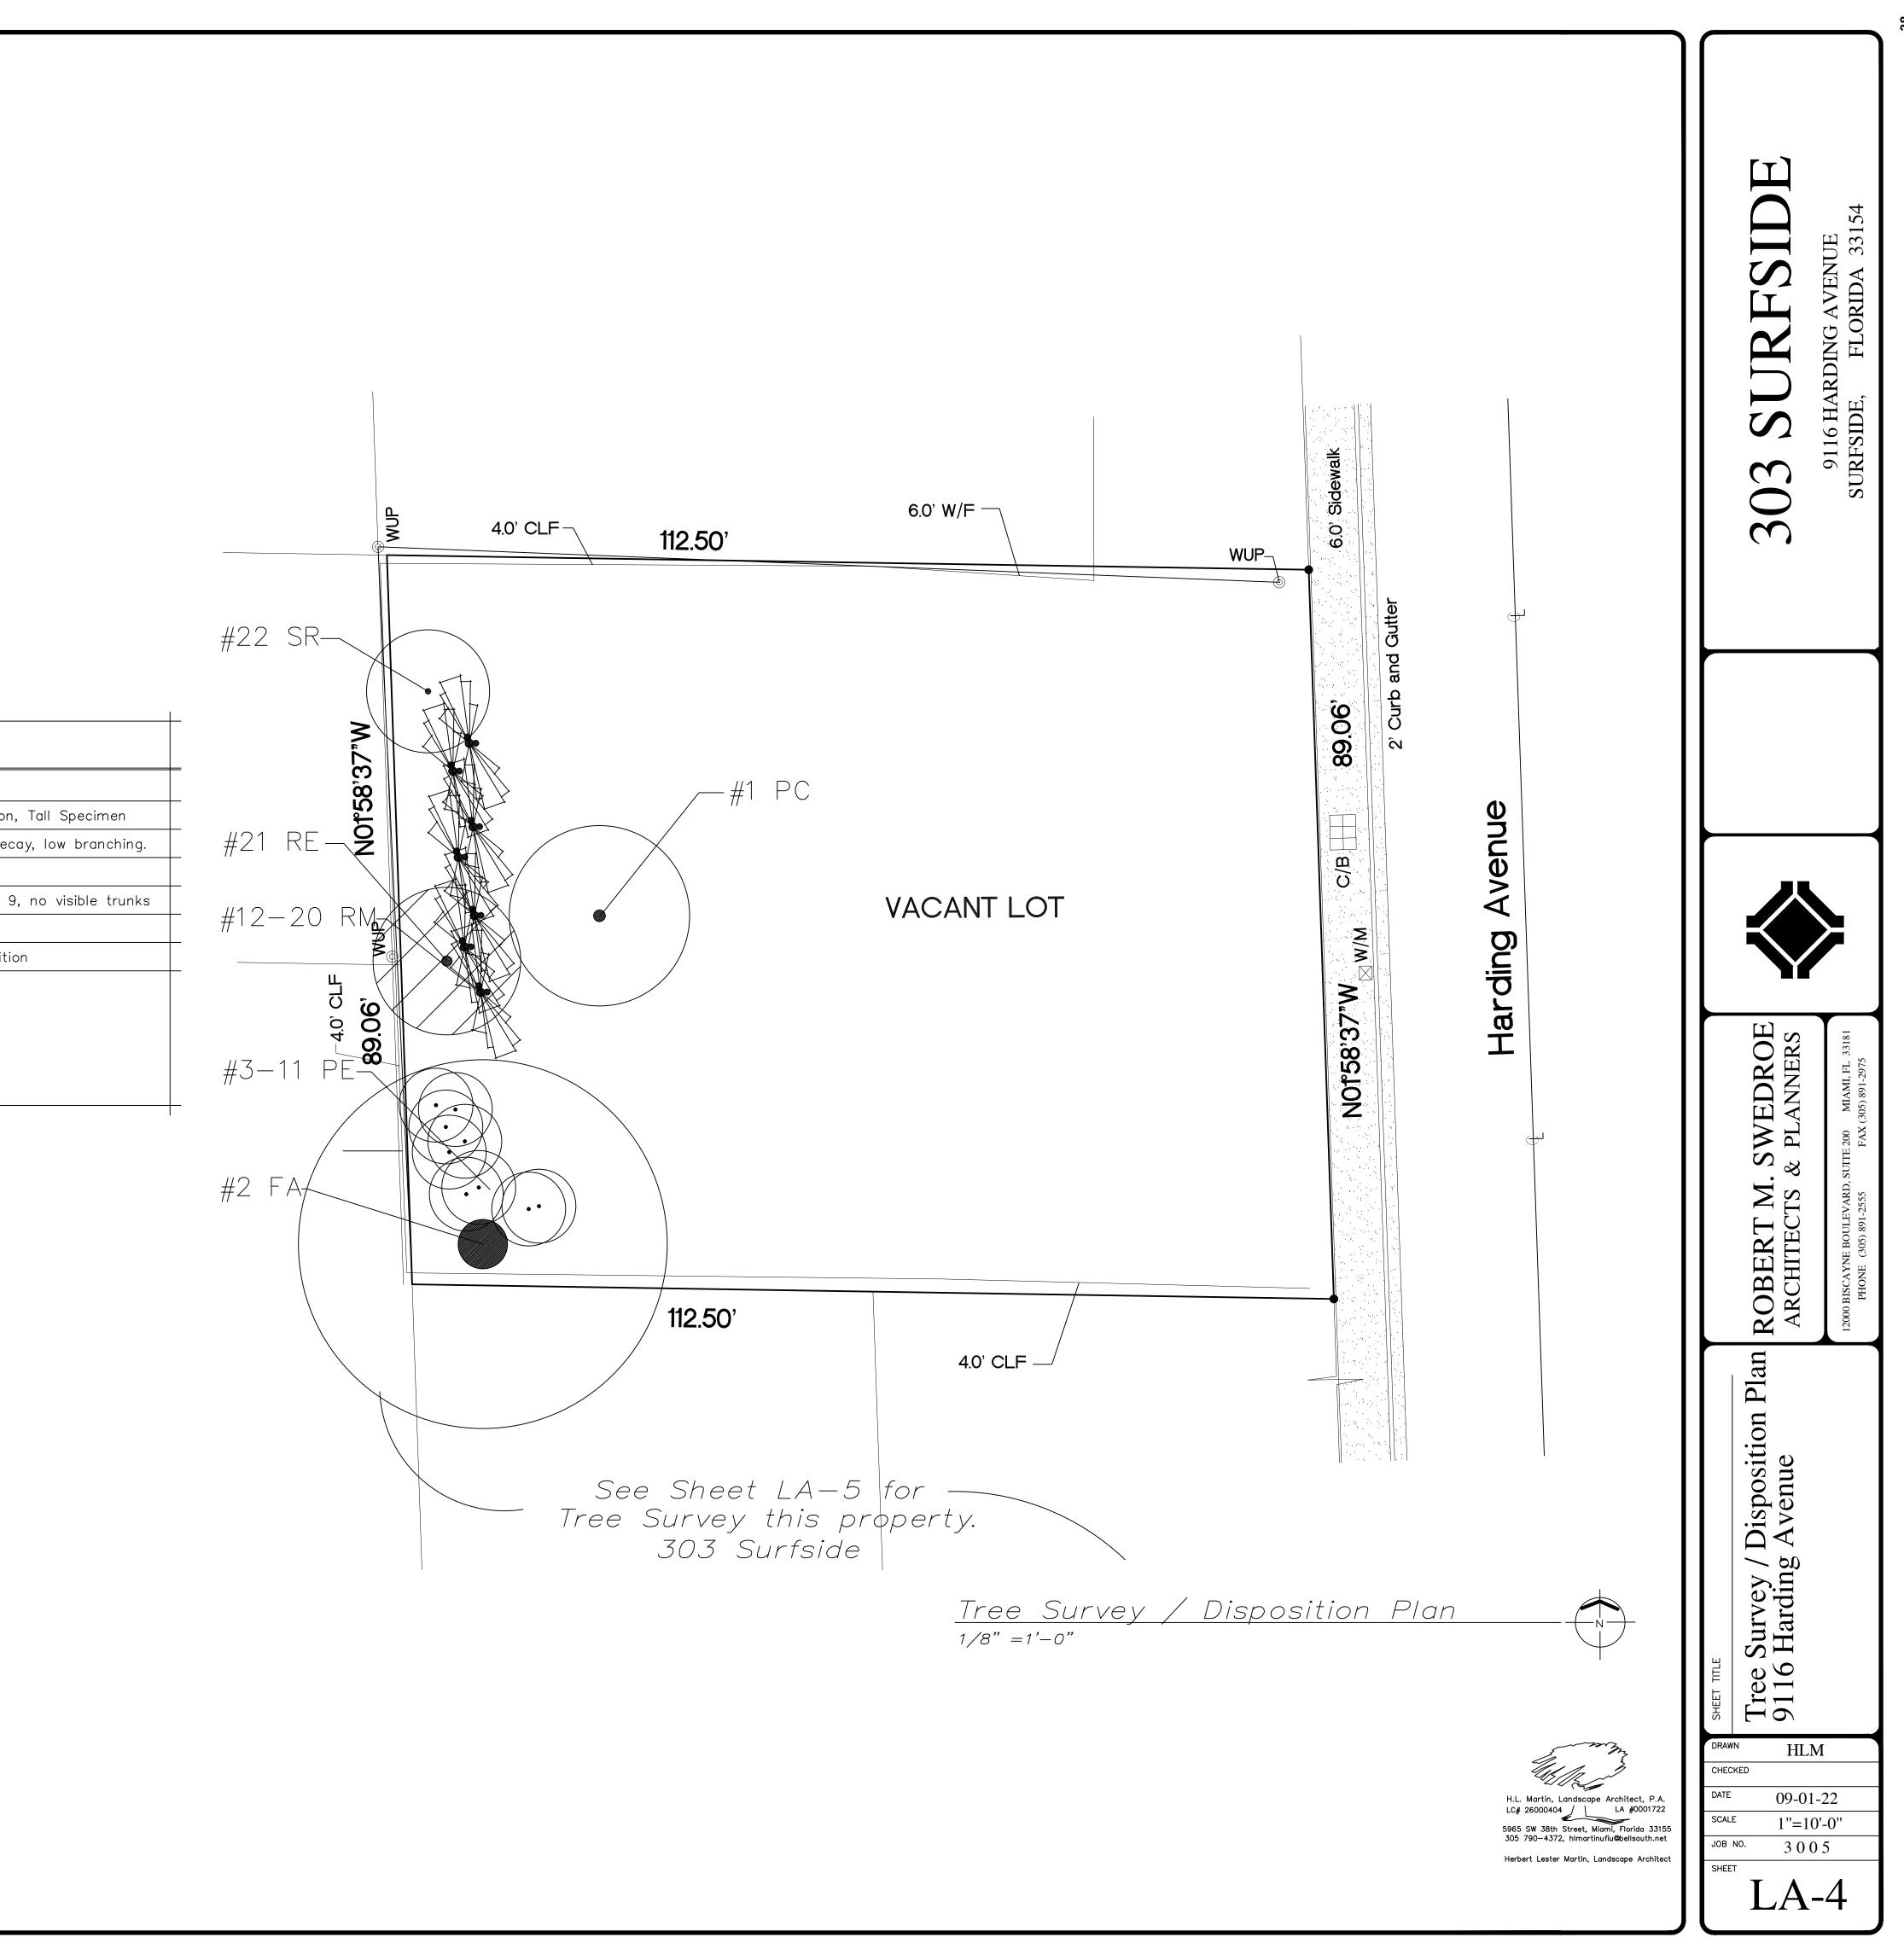

The landscape plan addresses compliance with the Town's 40% Florida Friendly requirements and exceeds those requirements. Pervious area requirements for H30C are 20% and more than 30% is provided in the site plan.

A landscape review is being finalized. The landscape plan does not address compliance with the Town's 40% Florida Friendly requirements. Pervious area requirements for H30C are 20% and 33% is provided in the site plan.

Please show / provide the following:

- landscape calculations (required and provided)
- a existing tree survey with indication of existing native vegetation that will be preserved
- proposed and existing landscaping
- Lighting Plan
  - Please show / provide the following:
  - photometric measurements
  - Lighting details and spillage onto adjacent properties and rights-of-way