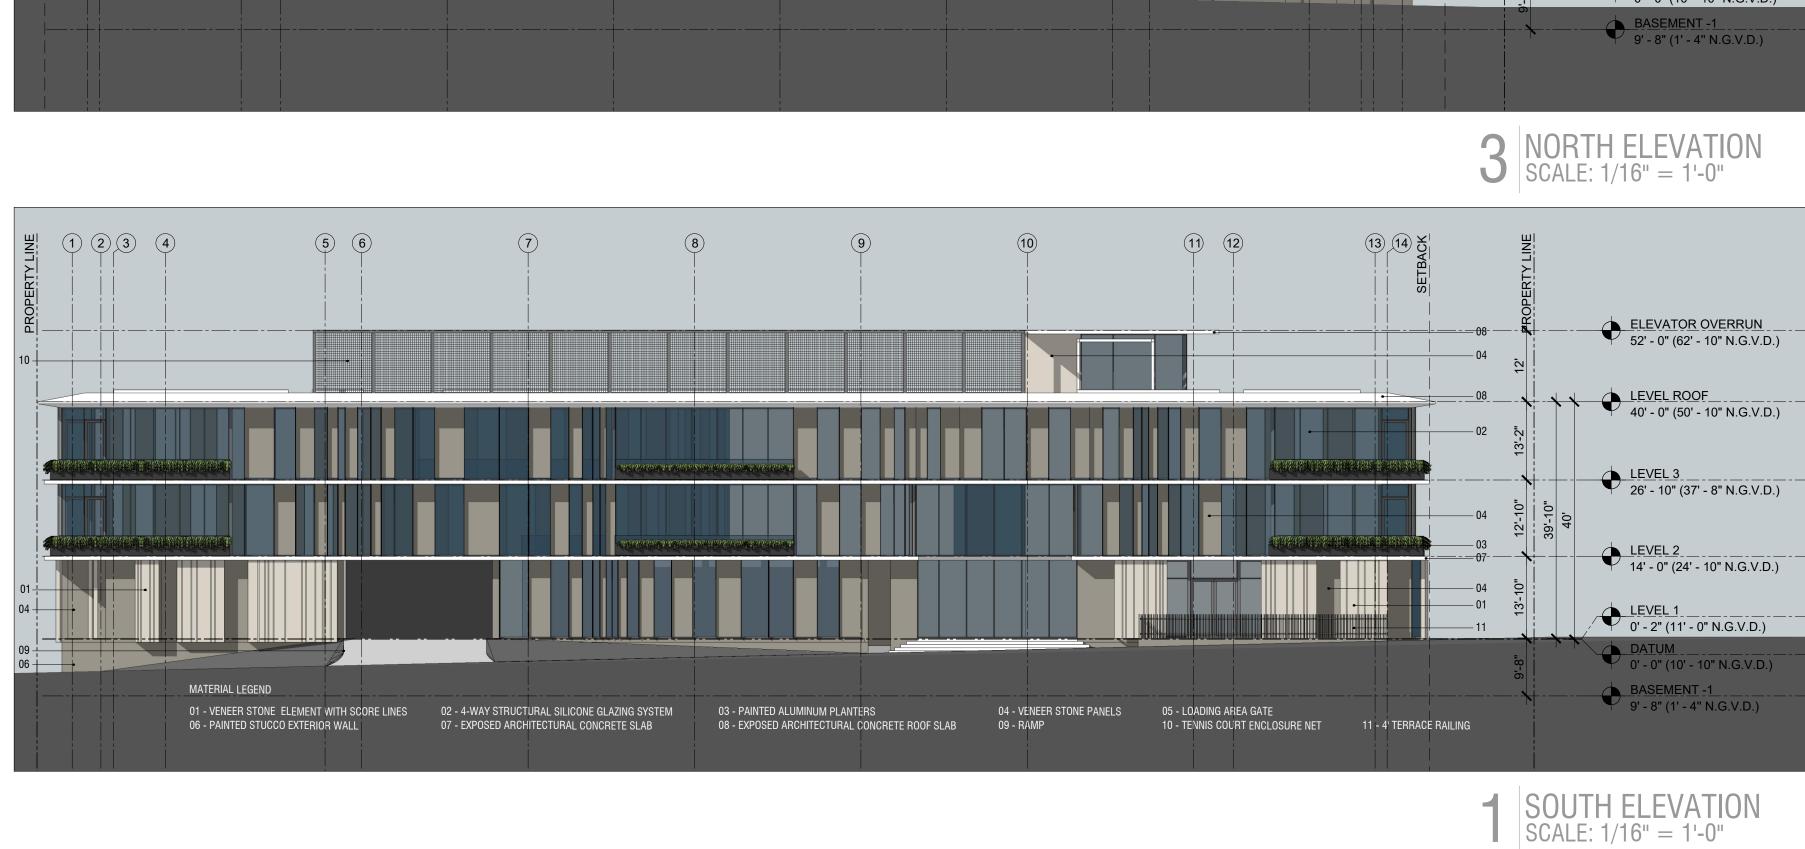

| 49 | 48 | 47 | 46 | 45 |  |
|    | N      |    | 232'-0 <sup>1</sup> /2" |          |    |    |    |                   |    |    |    |    |    |  |
|    |        |    |                         |          |    |    |    |                   |    |    |    |    |    |  |

13 14

alfonsojurado 1035 N MIAMIAVE, STE. 406 Miami, FL 33136 T305.206.6214 420 LINCOLN ROAD S.600 | MIAMI BEACH, FL 33139 T.786.246.4857 | F.786.768.2537 | HTTP: // WWW.URBANROBOT.NET CIVIL ENGINEER OCEAN ENGINEERING, INC. 333 N.E. 24 AVE SUITE 313 MIAMI, FL 33137 786.253.5252



BASEMENT -1 PLAN SCALE: 3/32" = 1'-0" 

A3

BSMNT - 1

FLOOR PLAN

SCALE:

106



SCALE:



420 LINCOLN ROAD S.600 | MIAMI BEACH, FL 33139

LEVE 2 FLOOR PLAN

SCALE:



LEVE 3 FLOOR PLAN







2 EAST ELEVATION SCALE: 1/16" = 1'-0"











OFFI

NSO E. JURA

-\*-

AR95074

SITE PLAN AMENDMENT

November 11, 2022

ALFONSO JURADO AR 95074



Issue (#) Issue Date / For

ELEVATIONS







# 2 LONGITUDINAL SECTION SCALE: 1/16" = 1'-0"



4 Ŋ **L** 331 Surfside,FL 4 of own ш Ve V Collins 4 9100



ALFONSO JURADO AR 95074



# **GENERAL LANDSCAPE NOTES**

REFER TO ARCHITECTURE FOR SITE, BUILDING, AND ZONING INFORMATION.

1. The Contractor shall be responsible for verifying all underground utilities prior to digging in any area. The Contractor shall notify all necessary utility companies 48 hours minimum prior to digging for verification of all underground utilities, irrigation and all other obstructions and coordinate with Owner's Representative prior to initiating operations. Drawings are prepared according to the best info