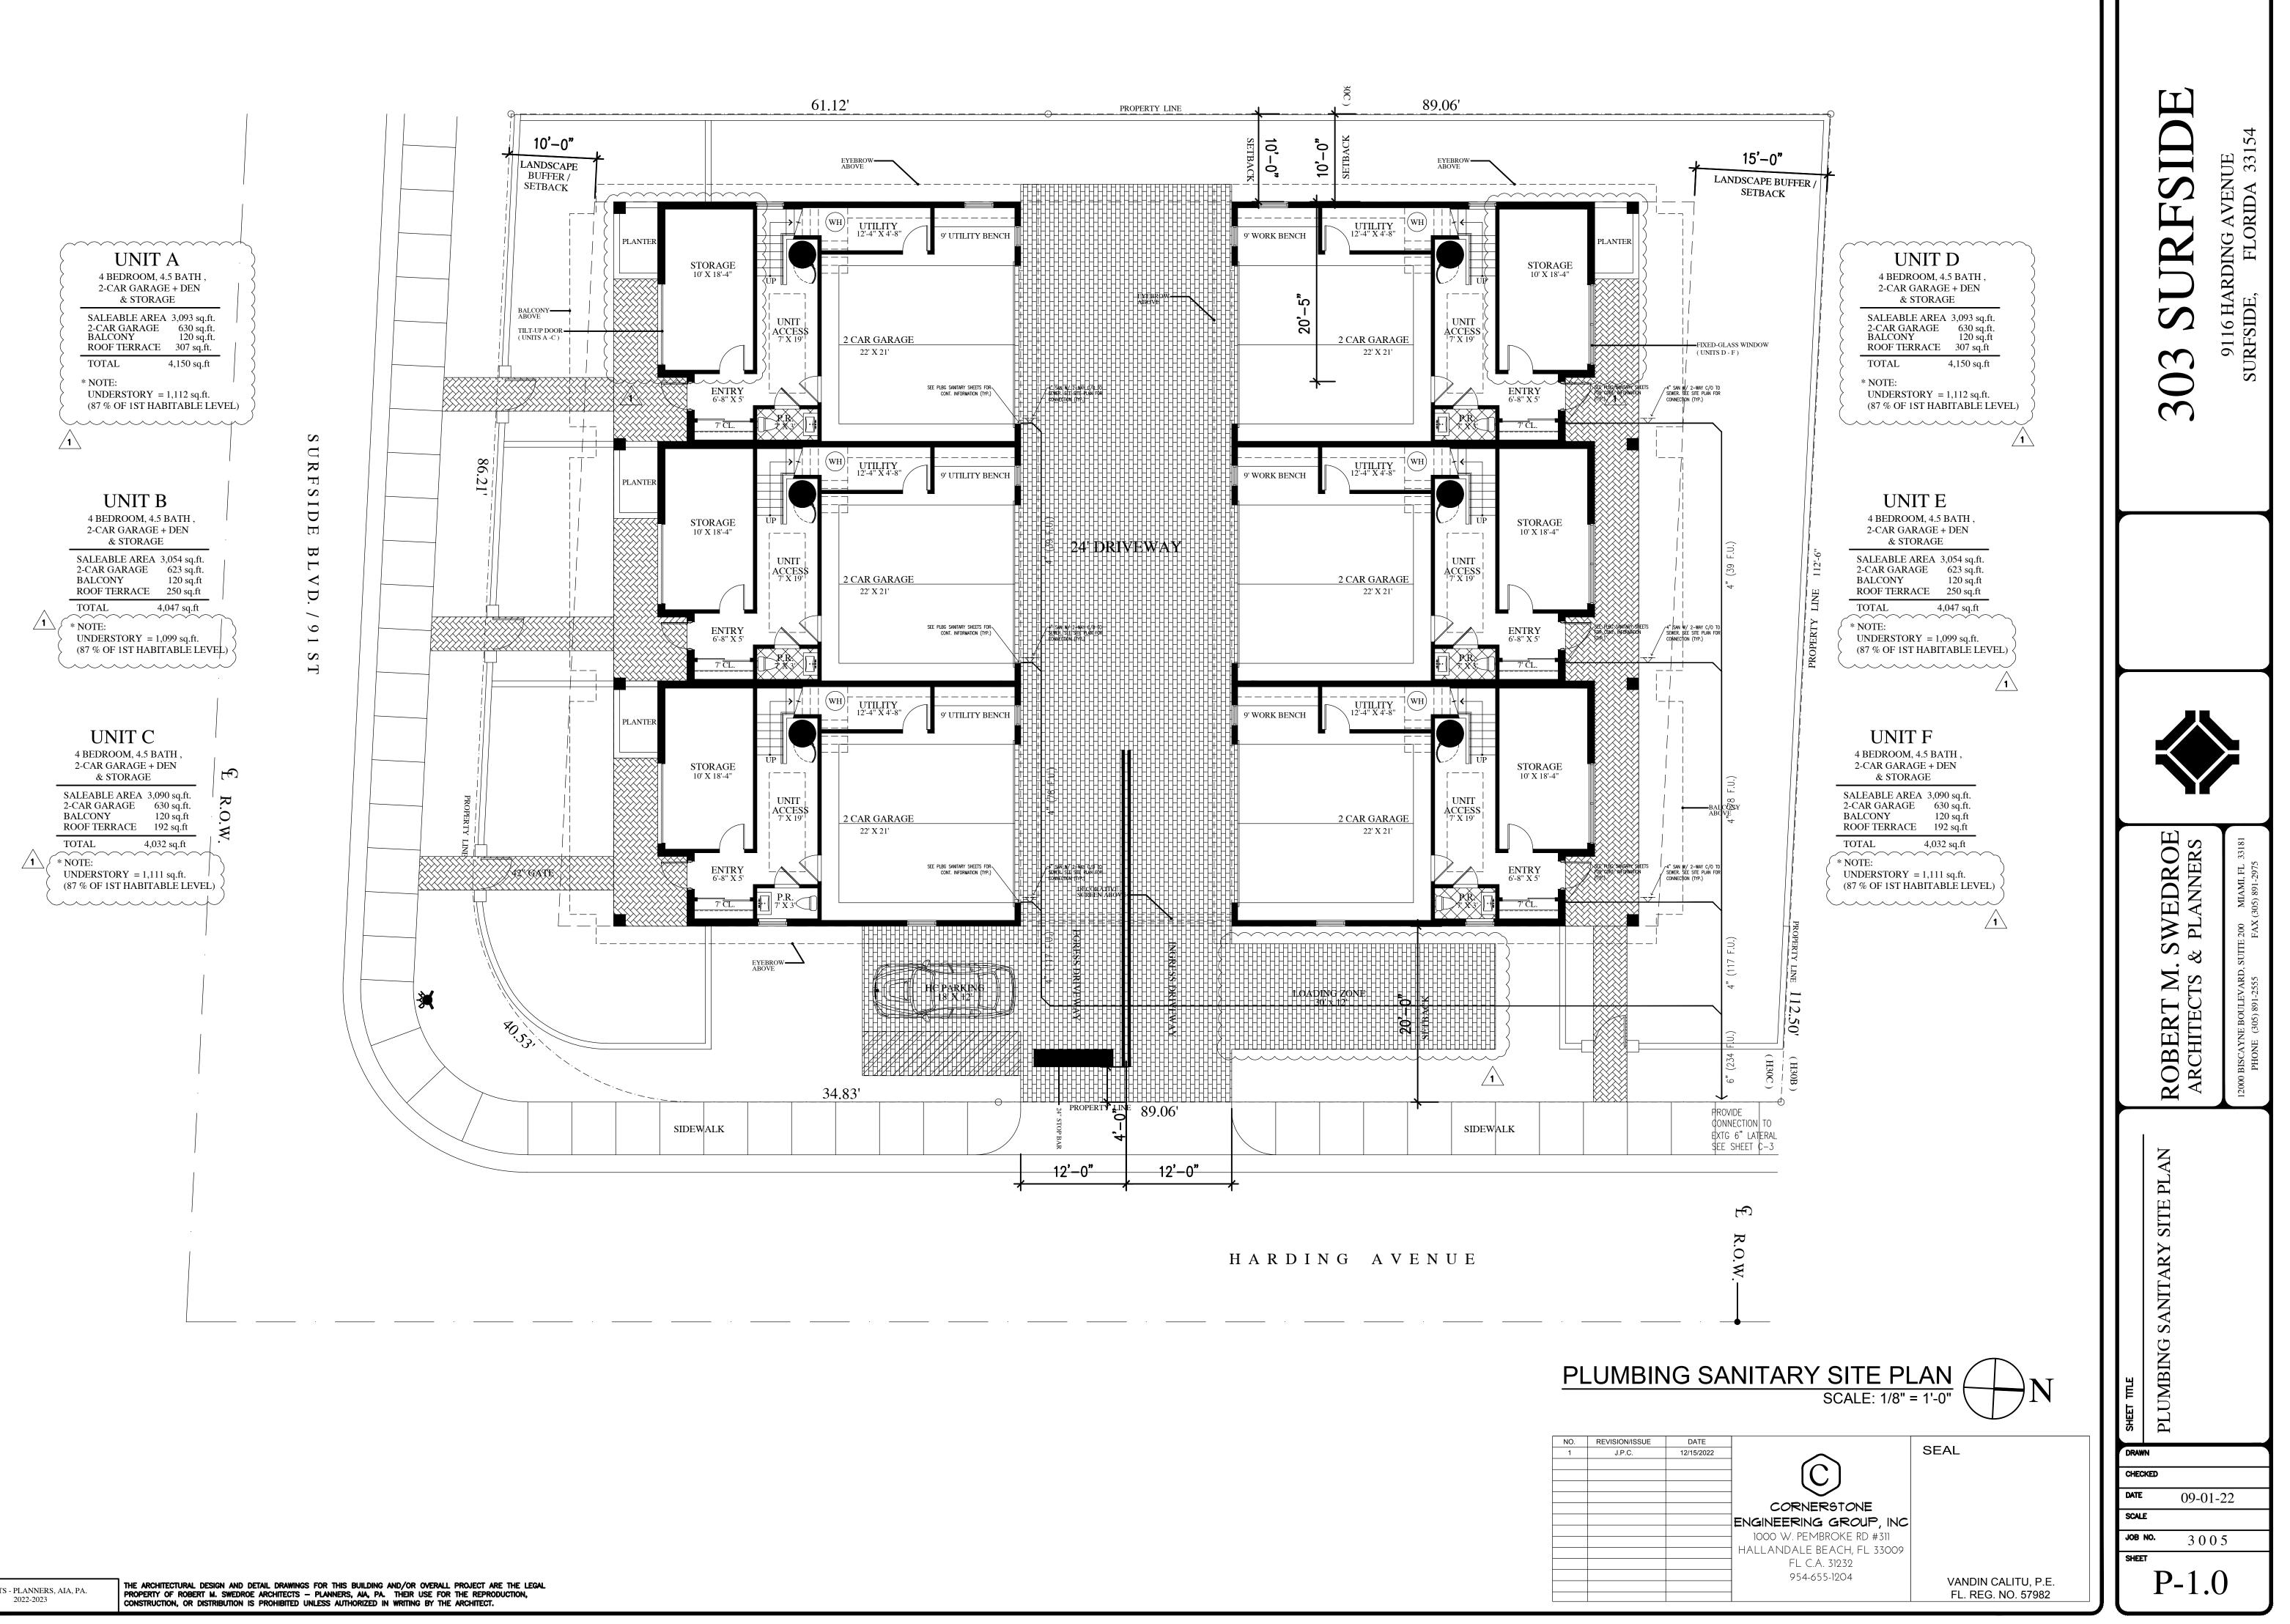

It is recommended the Applicant's Site Plan package be approved by the Town Commission.

This application is a request to construct six (6) townhouses. The site is located at 9116 Harding Avenue and at 303 Surfside Boulevard in the H30C Zoning District. The property site includes 2 parcels located on 3 lots. The north parcel, 9116 Harding Avenue, includes Lot 6 and the north 39 feet of Lots 1 and 2 totaling 10,007 SF. The south parcel, 303 Surfside Boulevard, includes Lots 1 and 2 less the north 39 feet included in north parcel, totaling 6,717 SF. The combined site totals 16,724 SF and with aggregation and the 17 dwelling units per acre density provide for 6 dwelling units. Site and zoning characteristics are provided in Table 1 on the following page.

Street access will be via a 24-foot-wide driveway connection to Harding Avenue. Understory building parking is located off the Harding Avenue driveway. The six townhouses are limited to two stories. An architectural metal screen is mounted between the two buildings over the Harding Avenue driveway. Roof height and roof decks are consistent with the Town Code.

**Background:** This application is a request to construct six (6) townhouses. The site is located at 9116 Harding Avenue and at 303 Surfside Boulevard in the H30C Zoning District. The property site includes 2 parcels located on 3 lots. The north parcel, 9116 Harding Avenue, includes Lot 6 and the north 39 feet of Lots 1 and 2 totaling 10,007 SF. The south parcel, 303 Surfside Boulevard, includes Lots 1 and 2 less the north 39 feet included in north parcel, totaling 6,717 SF. The combined site totals 16,724 SF and with aggregation and the 17 dwelling units per acre density provide for 6 dwelling units. Site and zoning characteristics are provided in Table 1 on the following page.

Street access will be via a 24 foot wide driveway connection to Harding Avenue. Understory building parking is located off the Harding Avenue driveway. The six townhouses are limited to two stories. An architectural metal screen is mounted between the two buildings over the Harding Avenue driveway. Roof height and roof decks are consistent with the Town Code.

# **PROPERTY ADDRESS - TOWNHOMES**

9116 HARDING AVENUE & 303 SURFSIDE BOULEVARD SURFSIDE, FLORIDA 33154

| PROJECT DATA S               | UMMARY           | -                  |
|------------------------------|------------------|--------------------|
| 1) ZONING DISTRICT : H30     | С                |                    |
| 2) GROSS ACREAGE: .57 A      | ACRES (24,737    | SQ.FT.)            |
| 3) NET ACREAGE: .38 ACR      | RES (16,712 SQ.  | FT.)               |
| 4) DENSITY: 6 DWELLING       | UNITS            |                    |
| 5) LOT COVERAGE: 47 % (      | (7,915 SQ.FT.)   |                    |
| 6) TOTAL PARKING REQUIR      | RED: 14 SPACE    | ES                 |
| TOTAL PARKING PROV           | VIDED: 14        |                    |
| 7) LOT PERVIOUS AREA :       |                  |                    |
| MINIMUM REQUIRED (           | * * * *          | FT                 |
| PROVIDED : 5,149 SQ.FT       | Г.               | $\mathbf{h}$       |
| 8) TOTAL ENCLOSED FLOO       | OR AREA: 22,24   | 46 SQ.FT. <b>〈</b> |
| LEVEL G: 6,644 SQ.FT.        |                  | - }                |
| <u>LEVEL 1: 7,624 SQ.FT.</u> |                  | $\sim$             |
| LEVEL 2: 7,978 SQ.FT.        |                  |                    |
| 9) BUILDING HEIGHT: 29.4     | 6' (34.37' MAX.) | ~ ~ ~ ~ ~ ~        |
| *MEASURED FROM EL. +4.3      |                  |                    |
| 10) BUILDING SETBACKS:       | REOUIRED         | PROVIDED           |
| FRONT                        | 20'-0"           | 20'-0"             |
| REAR                         | 10'-0"           | 10'-0"             |
| SIDE 1 (NORTH)               | 15'-0"           | 15'-0"             |
| SIDE 2 (SOUTH)               | 10'-0''          | 10'-0''            |
|                              |                  |                    |