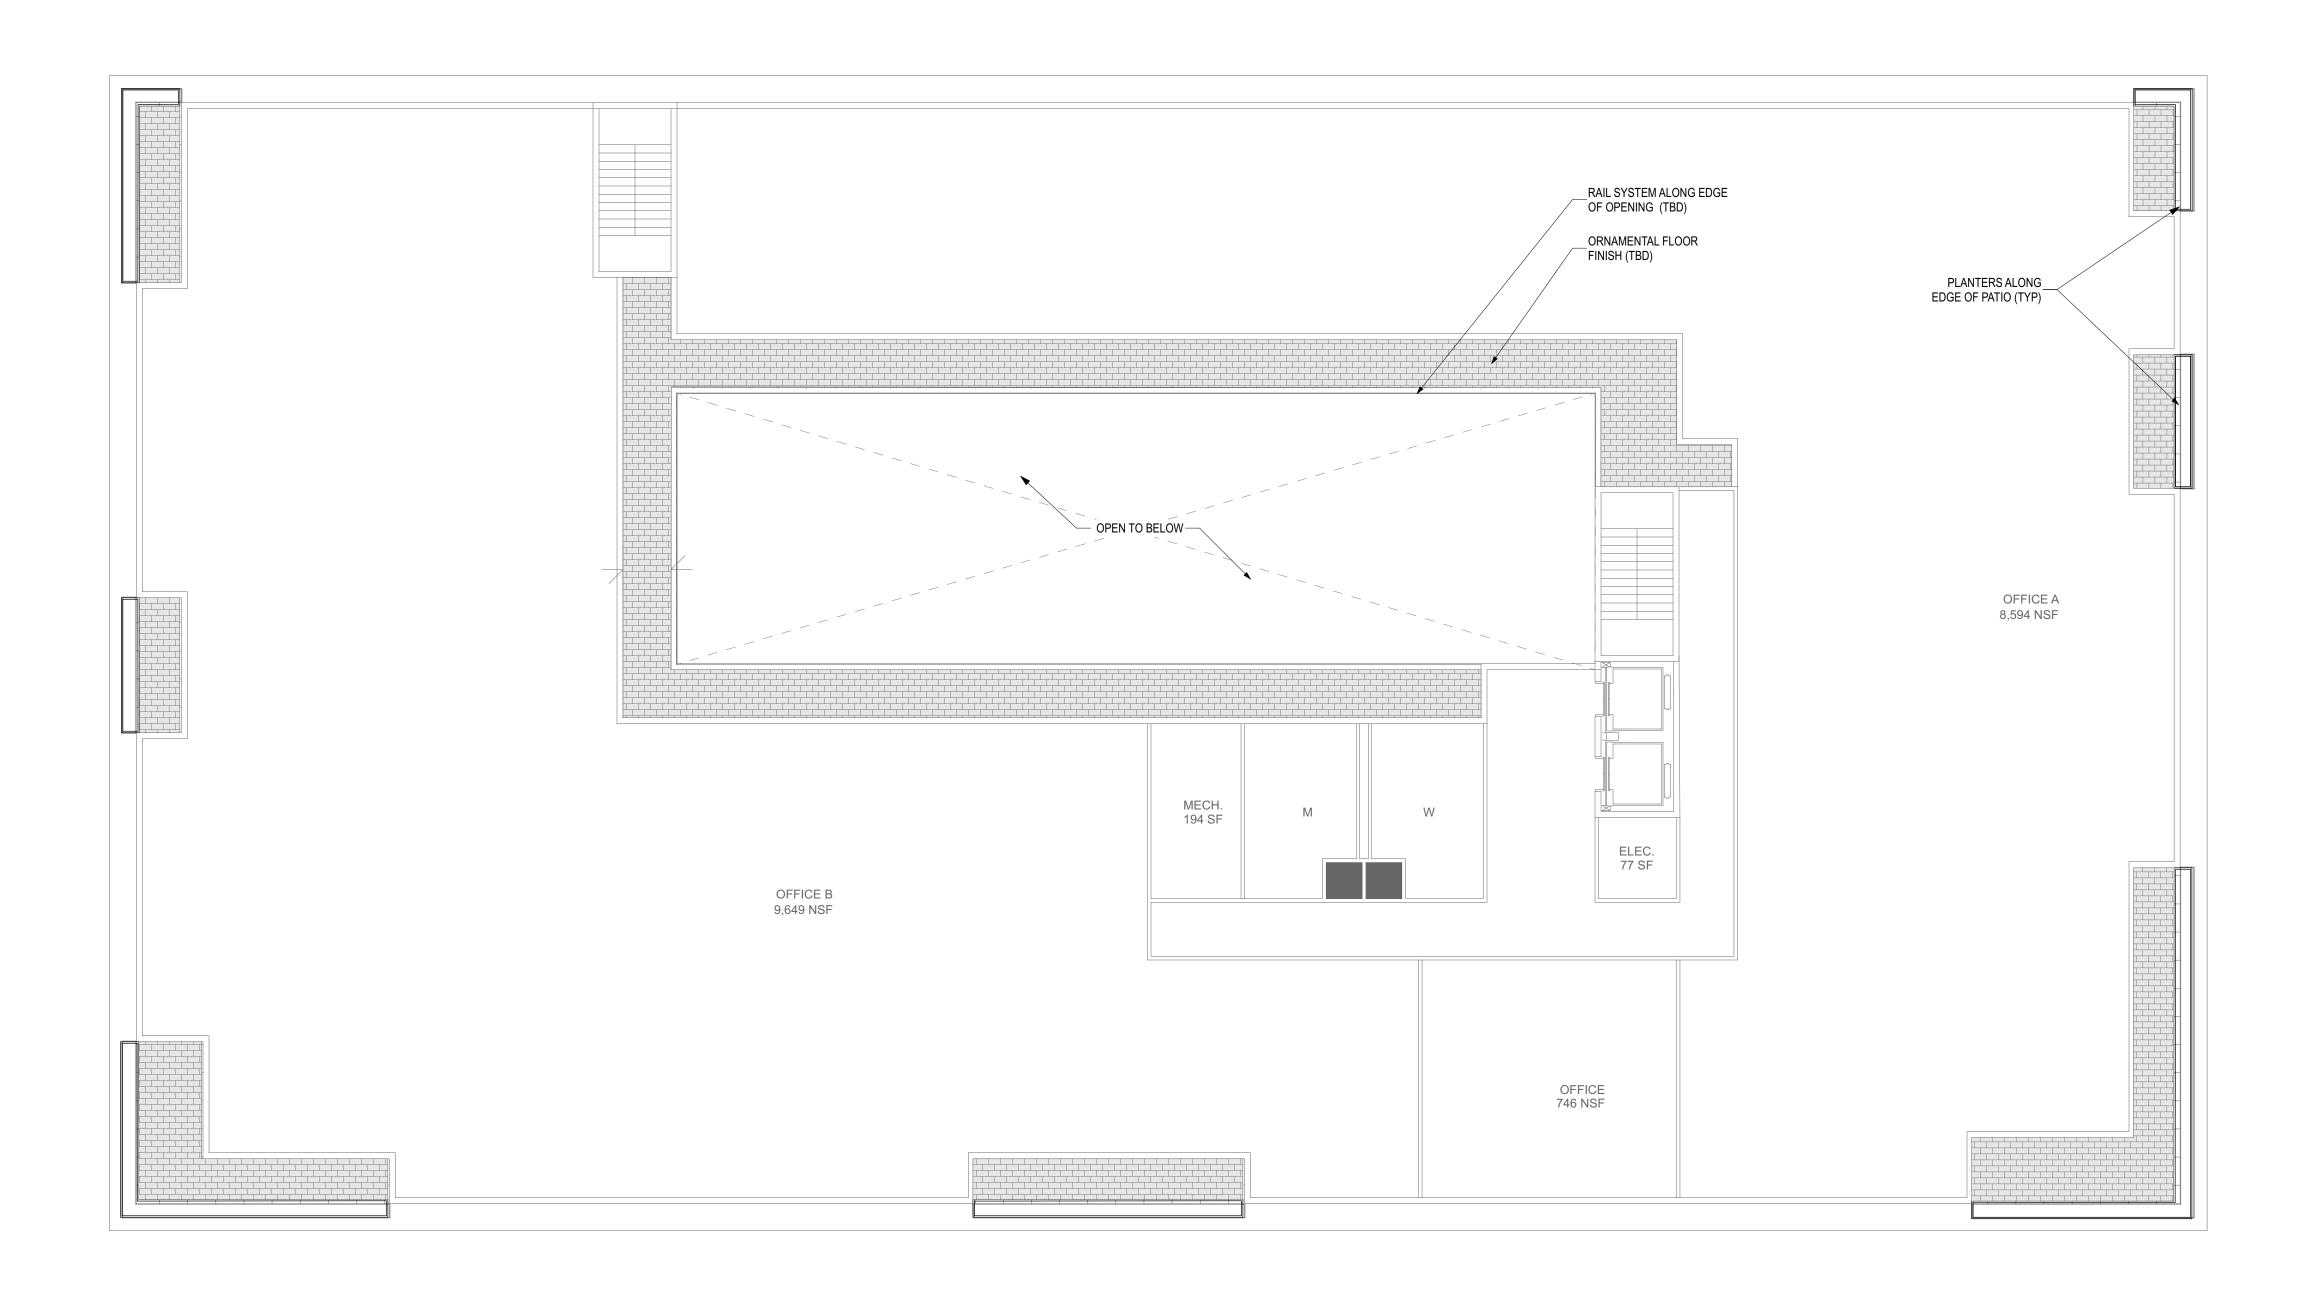

ABOVE UNDERSTORY (BLDG. HT. = 29.46')

TWO-STORY

TOWNHOMES

6' HIGH WALL-

FUTURE TOWN OF SURFSIDE MEDIAN

# SITE PLAN

NORTH EL. +4.40'.

EL. +5.6'

SCALE: 3/32" = 1'-0"

| DRG REVIEW<br>COMMENTS | 12-1-22 |  |
|------------------------|---------|--|
|                        |         |  |

# **PROPERTY ADDRESS - TOWNHOMES**

9116 HARDING AVENUE & 303 SURFSIDE BOULEVARD SURFSIDE, FLORIDA 33154

| PROJECT DATA S               | UMMARY           | -                  |
|------------------------------|------------------|--------------------|
| 1) ZONING DISTRICT : H30     | С                |                    |
| 2) GROSS ACREAGE: .57 A      | ACRES (24,737    | SQ.FT.)            |
| 3) NET ACREAGE: .38 ACR      | RES (16,712 SQ.  | FT.)               |
| 4) DENSITY: 6 DWELLING       | UNITS            |                    |
| 5) LOT COVERAGE: 47 % (      | (7,915 SQ.FT.)   |                    |
| 6) TOTAL PARKING REQUIR      | RED: 14 SPACE    | ES                 |
| TOTAL PARKING PROV           | VIDED: 14        |                    |
| 7) LOT PERVIOUS AREA :       |                  |                    |
| MINIMUM REQUIRED (           | * * * *          | FT                 |
| PROVIDED : 5,149 SQ.FT       | Г.               | $\mathbf{h}$       |
| 8) TOTAL ENCLOSED FLOO       | OR AREA: 22,24   | 46 SQ.FT. <b>〈</b> |
| LEVEL G: 6,644 SQ.FT.        |                  | - }                |
| <u>LEVEL 1: 7,624 SQ.FT.</u> |                  | $\sim$             |
| LEVEL 2: 7,978 SQ.FT.        |                  |                    |
| 9) BUILDING HEIGHT: 29.4     | 6' (34.37' MAX.) | ~ ~ ~ ~ ~ ~        |
| *MEASURED FROM EL. +4.3      |                  |                    |
| 10) BUILDING SETBACKS:       | REOUIRED         | PROVIDED           |
| FRONT                        | 20'-0"           | 20'-0"             |
| REAR                         | 10'-0"           | 10'-0"             |
| SIDE 1 (NORTH)               | 15'-0"           | 15'-0"             |
| SIDE 2 (SOUTH)               | 10'-0''          | 10'-0''            |
|                              |                  |                    |