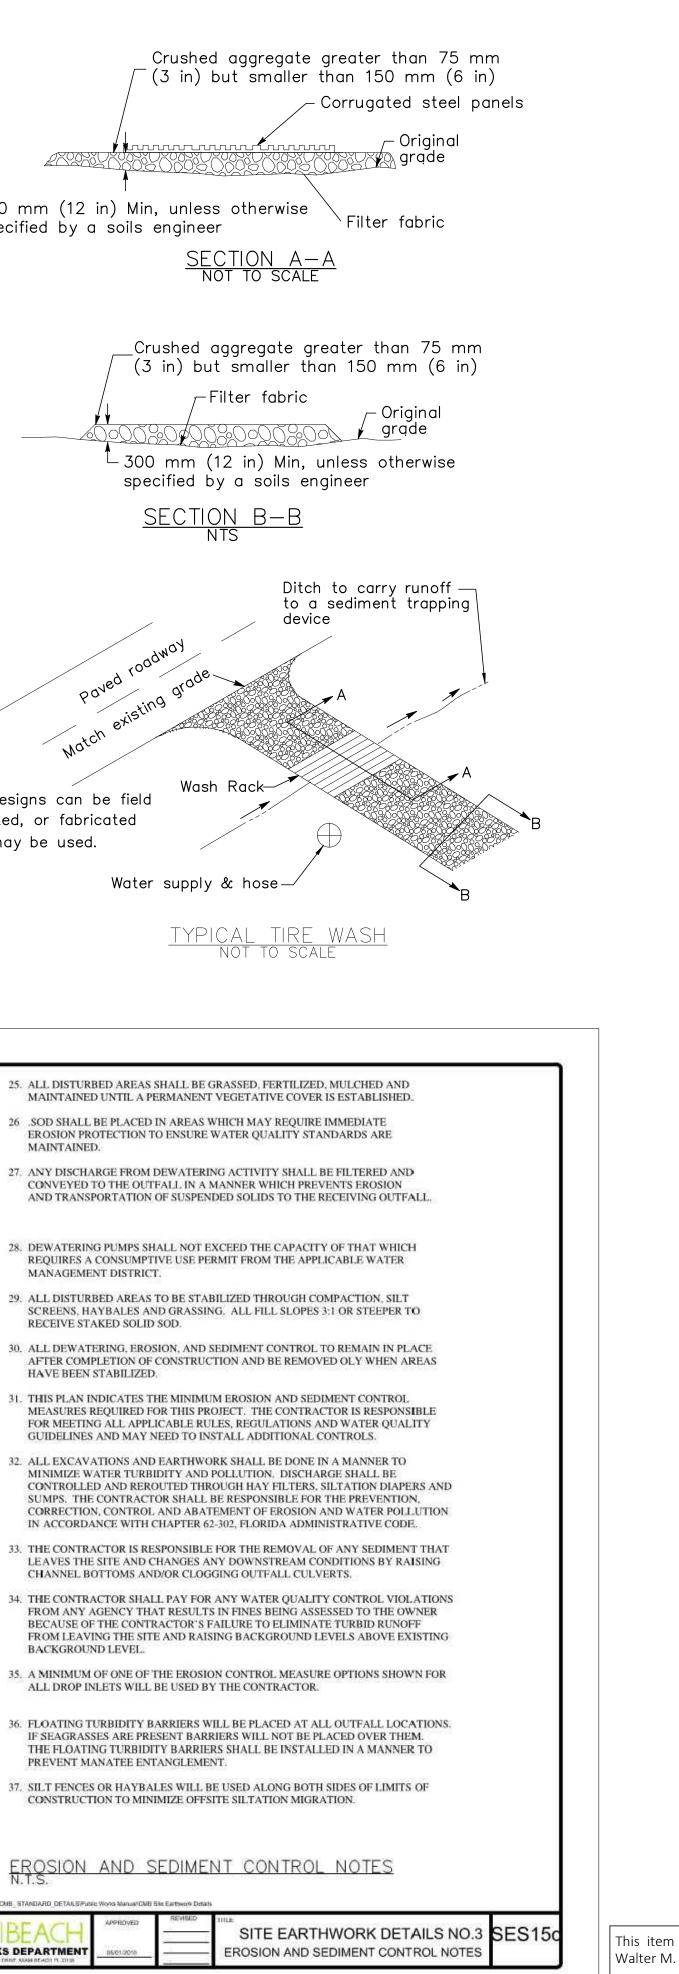

0 mm (12 in) Min, unless otherwise specified by a soils engineer SECTION B-B Wash Rack-Water supply & hose-25. ALL DISTURBED AREAS SHALL BE GRASSED, FERTILIZED, MULCHED AND MAINTAINED UNTIL A PERMANENT VEGETATIVE COVER IS ESTABLISHED. 26 .SOD SHALL BE PLACED IN AREAS WHICH MAY REQUIRE IMMEDIATE EROSION PROTECTION TO ENSURE WATER QUALITY STANDARDS ARE 27. ANY DISCHARGE FROM DEWATERING ACTIVITY SHALL BE FILTERED AND CONVEYED TO THE OUTFALL IN A MANNER WHICH PREVENTS EROSION AND TRANSPORTATION OF SUSPENDED SOLIDS TO THE RECEIVING OUTFALL. 28. DEWATERING PUMPS SHALL NOT EXCEED THE CAPACITY OF THAT WHICH REQUIRES A CONSUMPTIVE USE PERMIT FROM THE APPLICABLE WATER 29. ALL DISTURBED AREAS TO BE STABILIZED THROUGH COMPACTION, SILT SCREENS, HAYBALES AND GRASSING. ALL FILL SLOPES 3:1 OR STEEPER TO



This item has been digitally signed and sealed by Walter M. Lugo, P.E. on the date adjacent to the seal.

Printed copies of this document are not considered signed and sealed and the signature must be verified on any electronic copies.

Sunshine Call 811 or visit sunshine811.com two fu business days before digging to have buried facilities located and marked. Check positive response codes before you dig



| alfonsojurado                                                                                               | ARCHITECTURE |
|-------------------------------------------------------------------------------------------------------------|--------------|
| 1035 N MIAMIAVE<br>Miami, FL<br>T 3 0 5 . 2 0 6                                                             | 3 3 1 3 6    |
| OUTDO