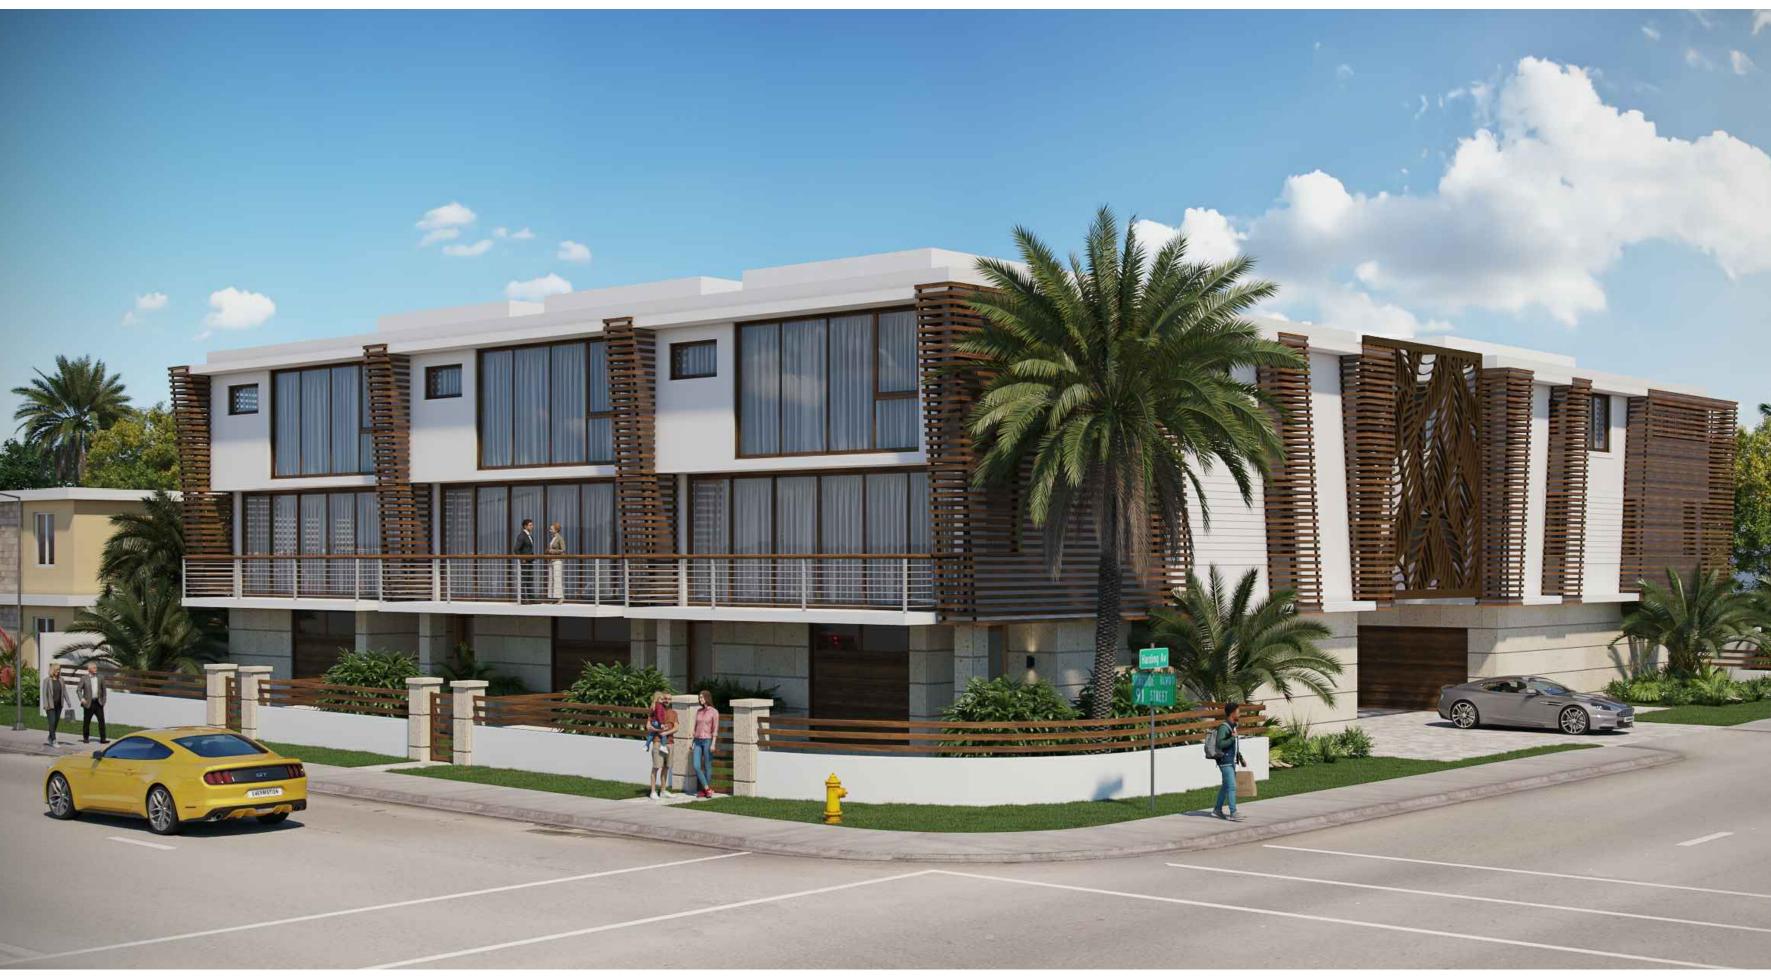

Street access will be via a 24-foot-wide driveway connection to Harding Avenue. Understory building parking is located off the Harding Avenue driveway. The six townhouses are limited to two stories. An architectural metal screen is mounted between the two buildings over the Harding Avenue driveway. Roof height and roof decks are consistent with the Town Code.

Development of the vacant parcel will have a favorable impact on the economy of the Town and the design of the building will be consistent with the community character of the Harding Avenue – Surfside Boulevard community.