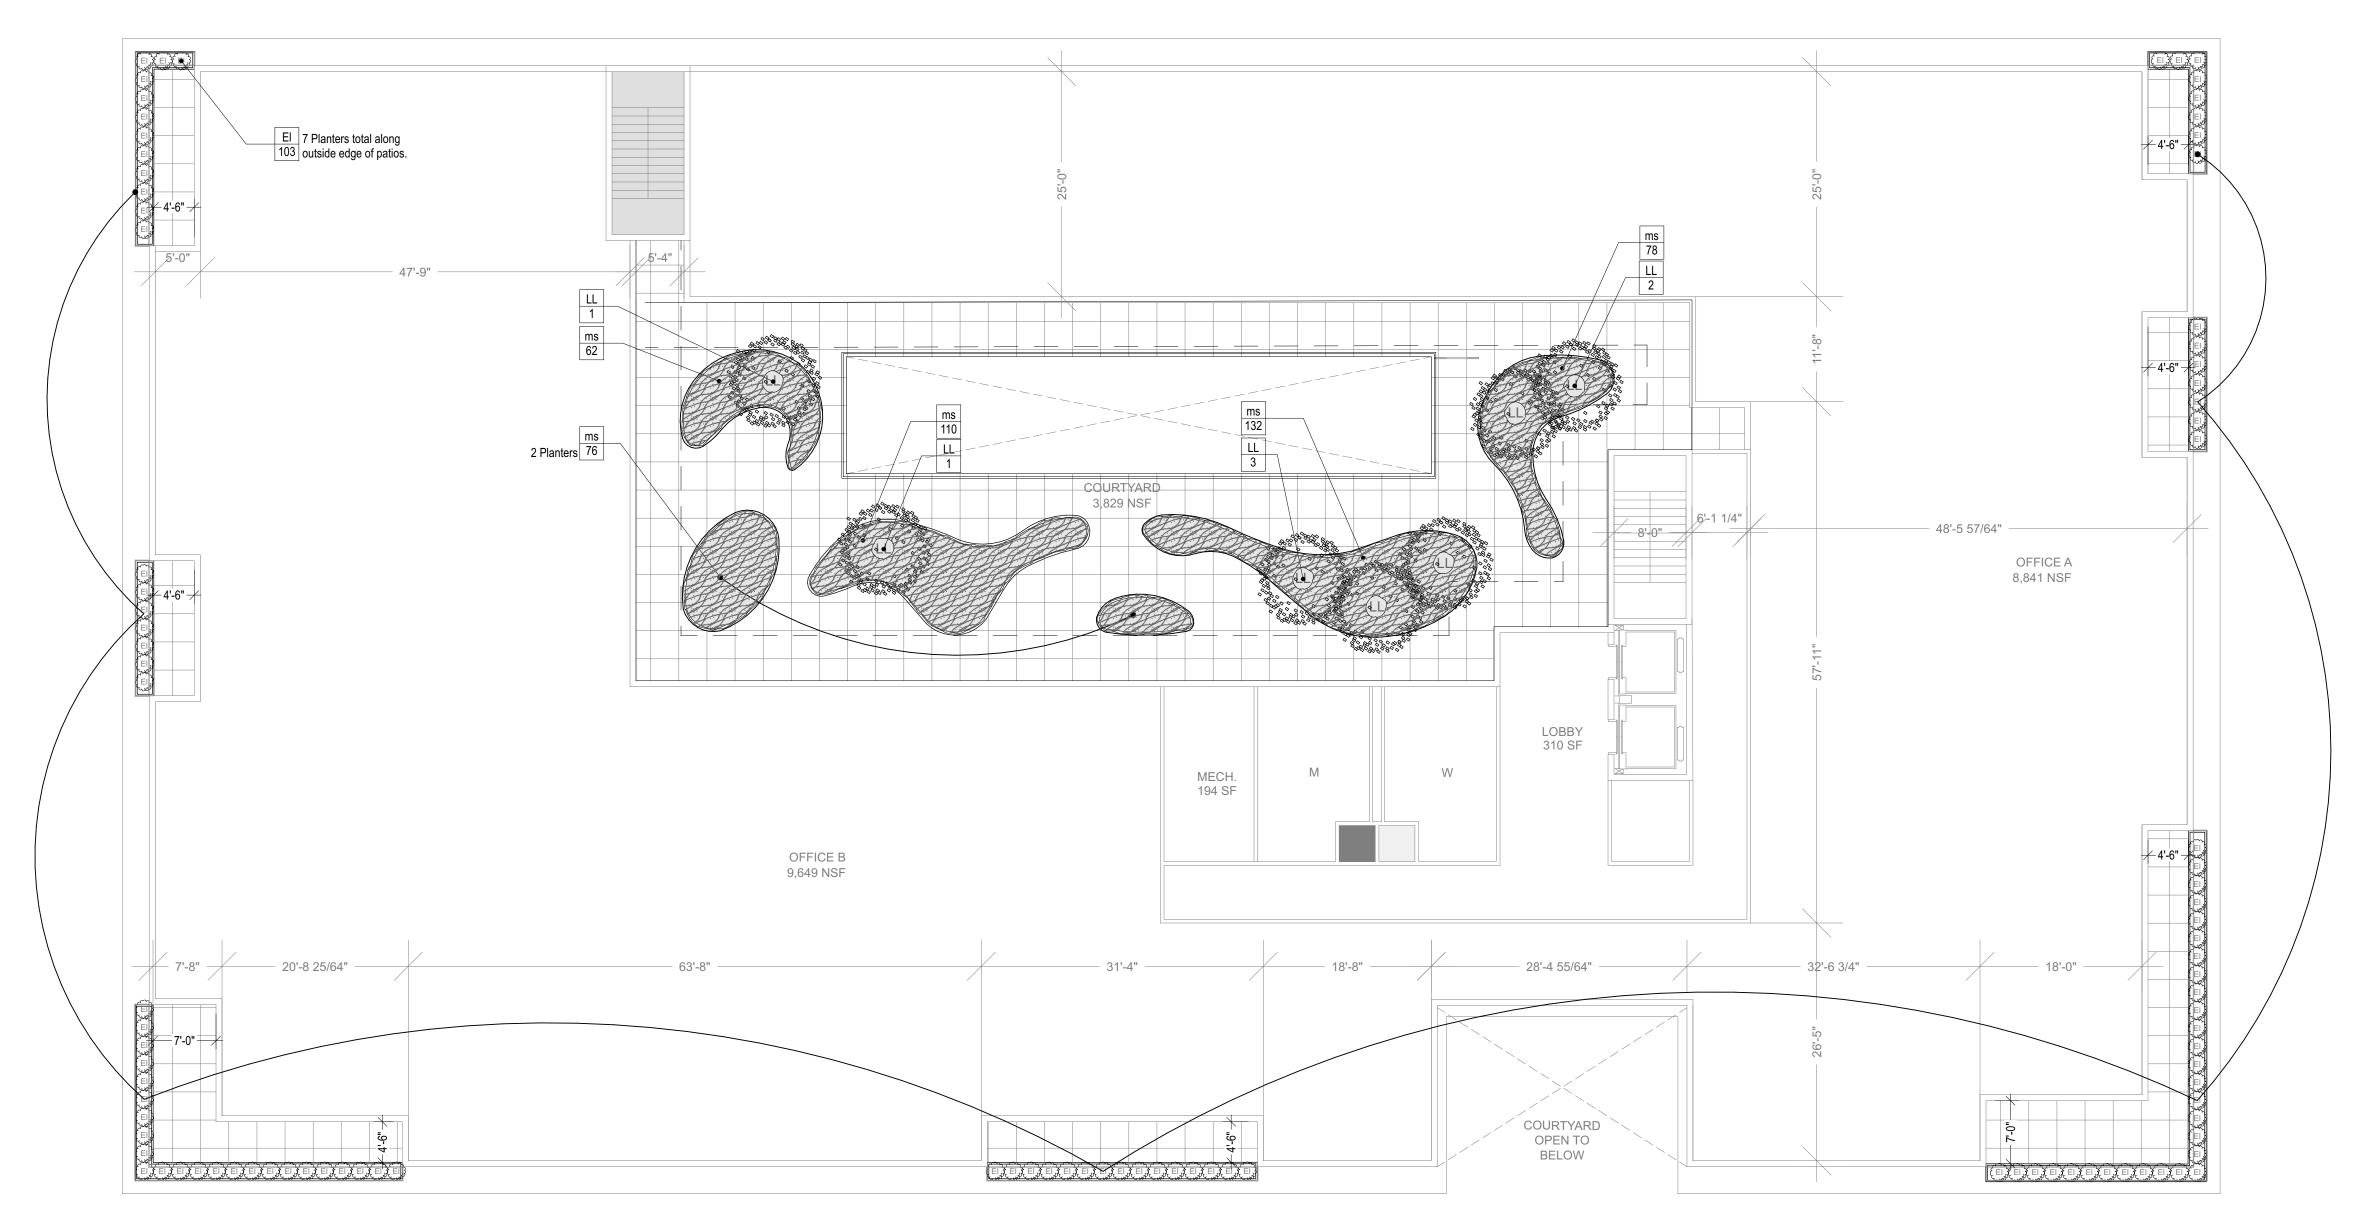

The landscape plan addresses compliance with the Town's 40% Florida Friendly requirements and exceeds those requirements. Pervious area requirements for H30C are 20% and more than 30% is provided in the site plan.

A landscape review is being finalized. The landscape plan does not address compliance with the Town's 40% Florida Friendly requirements. Pervious area requirements for H30C are 20% and 33% is provided in the site plan.