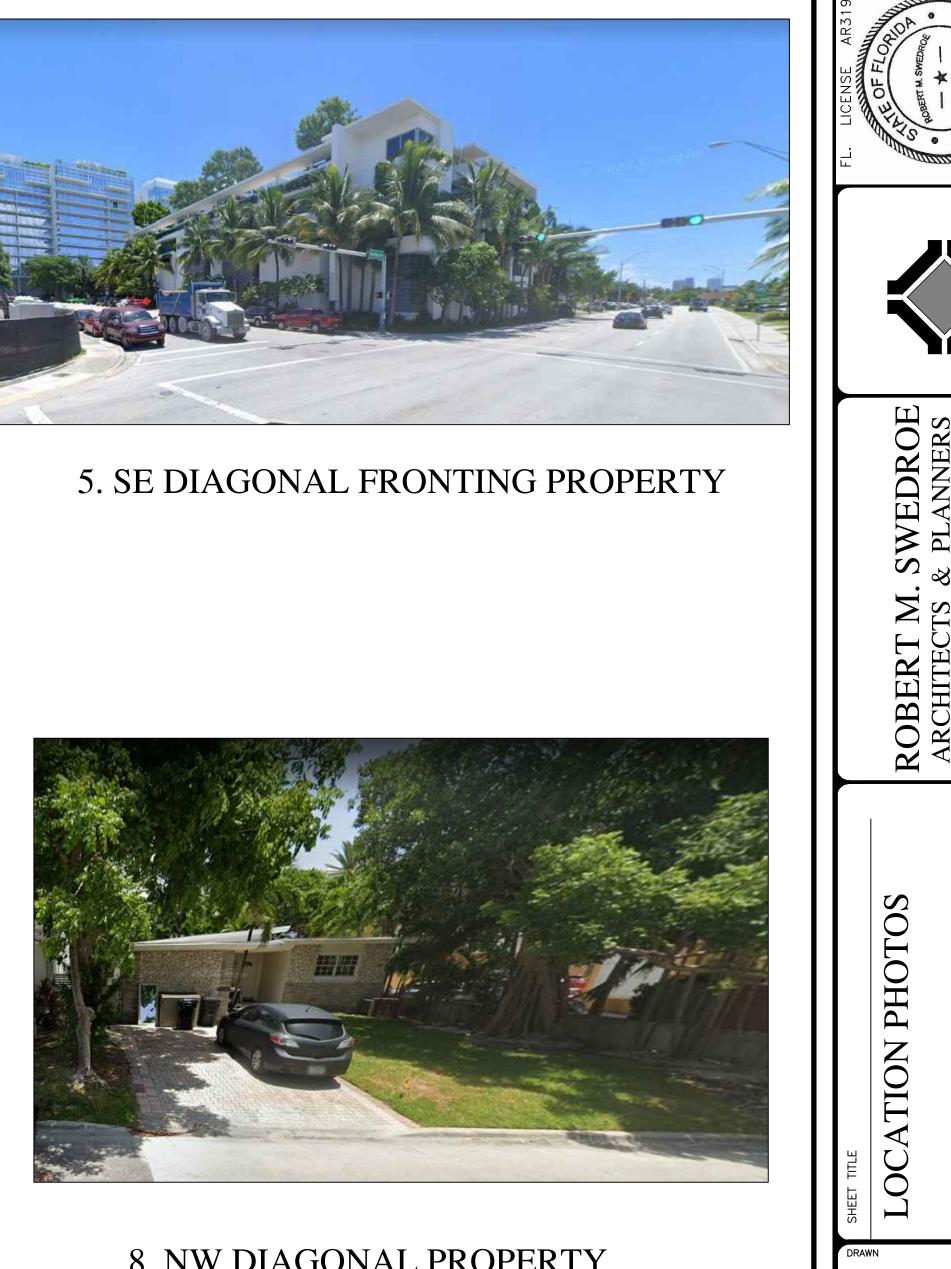

# 3. NE DIAGONAL FRONTING PROPERTY

6. SOUTH FRONTING PROPERTY

ROBERT M. SWEDROE ARCHITECTS - PLANNERS, AIA, PA. ALL RIGHTS RESERVED 2022-2023

THE ARCHITECTURAL DESIGN AND DETAIL DRAWINGS FOR THIS BUILDING AND/OR OVERALL PROJECT ARE THE LEGAL PROPERTY OF ROBERT M. SWEDROE ARCHITECTS – PLANNERS, AIA, PA. THEIR USE FOR THE REPRODUCTION, CONSTRUCTION, OR DISTRIBUTION IS PROHIBITED UNLESS AUTHORIZED IN WRITING BY THE ARCHITECT.

01-16-23

3005

A-10

N.T.S.

8. NW DIAGONAL PROPERTY

2022-2023

\_\_\_\_\_

12-1-22