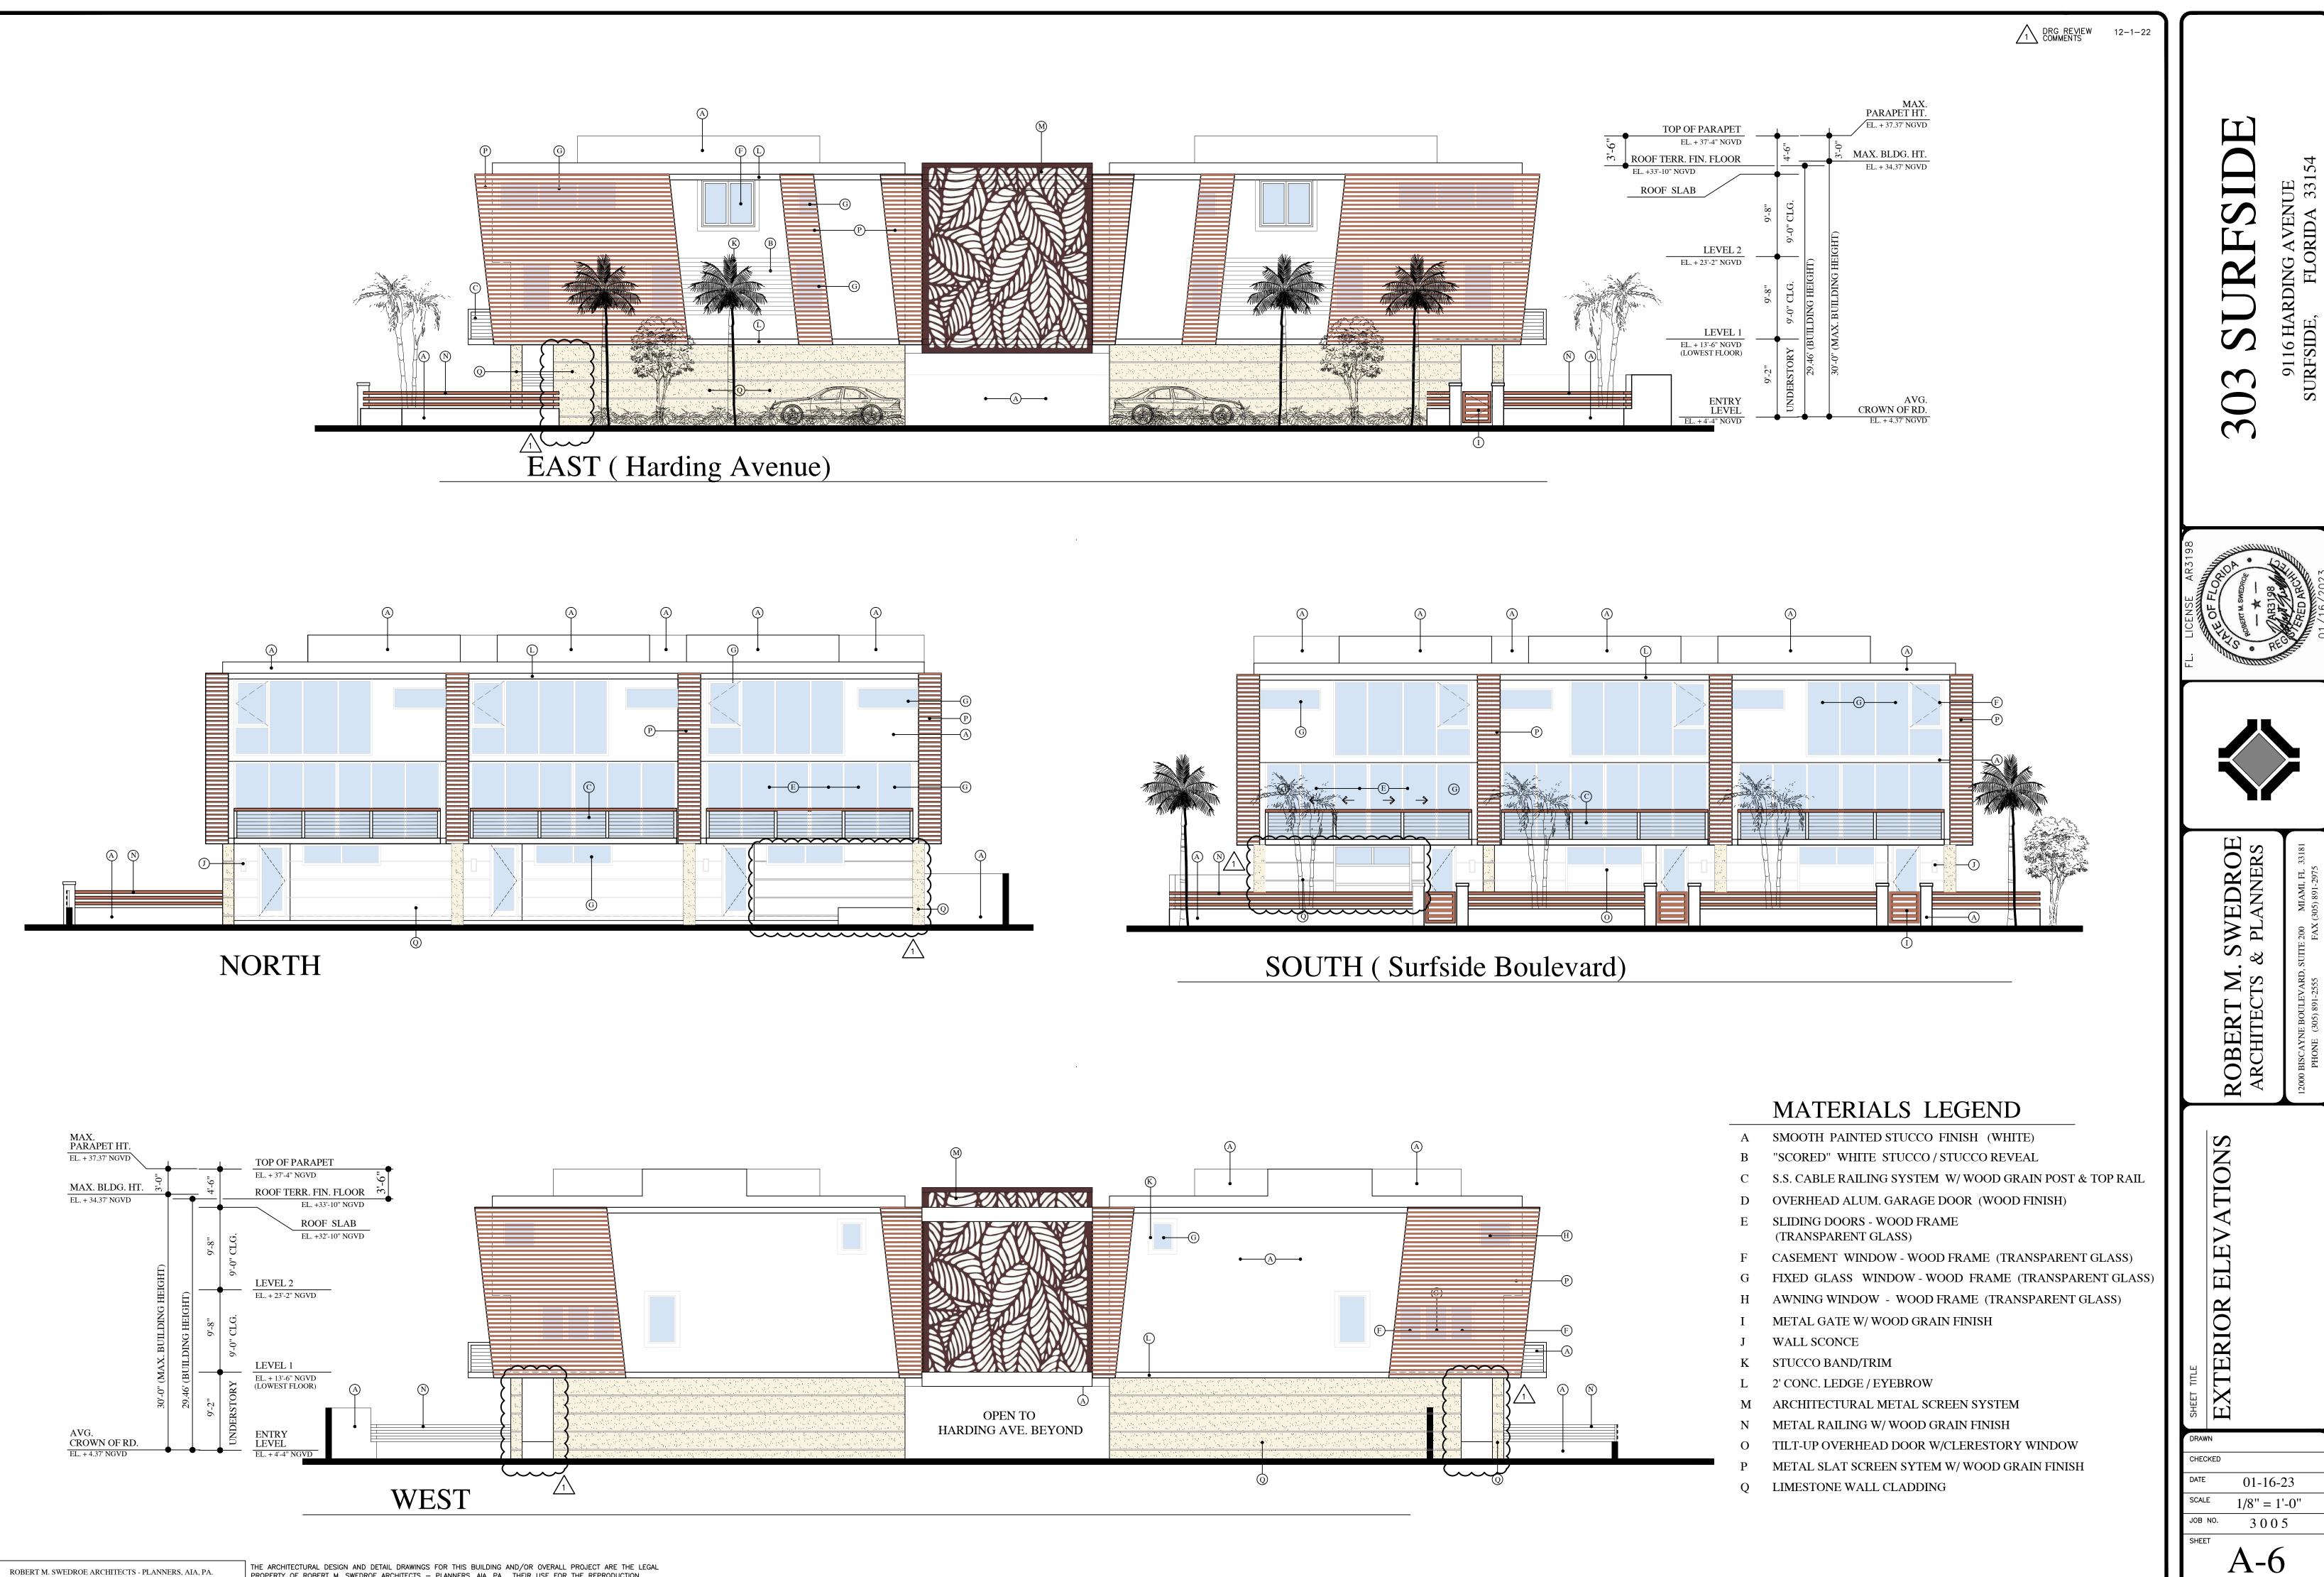

Street access will be via a 24-foot-wide driveway connection to Harding Avenue. Understory building parking is located off the Harding Avenue driveway. The six townhouses are limited to two stories. An architectural metal screen is mounted between the two buildings over the Harding Avenue driveway. Roof height and roof decks are consistent with the Town Code.

Street access will be via a 24 foot wide driveway connection to Harding Avenue. Understory building parking is located off the Harding Avenue driveway. The six townhouses are limited to two stories. An architectural metal screen is mounted between the two buildings over the Harding Avenue driveway. Roof height and roof decks are consistent with the Town Code.

# **PROPERTY ADDRESS - TOWNHOMES**

9116 HARDING AVENUE & 303 SURFSIDE BOULEVARD SURFSIDE, FLORIDA 33154

| PROJECT DATA S               | UMMARY           | -                  |
|------------------------------|------------------|--------------------|
| 1) ZONING DISTRICT : H30     | С                |                    |
| 2) GROSS ACREAGE: .57 A      | ACRES (24,737    | SQ.FT.)            |
| 3) NET ACREAGE: .38 ACR      | RES (16,712 SQ.  | FT.)               |
| 4) DENSITY: 6 DWELLING       | UNITS            |                    |
| 5) LOT COVERAGE: 47 % (      | (7,915 SQ.FT.)   |                    |
| 6) TOTAL PARKING REQUIR      | RED: 14 SPACE    | ES                 |
| TOTAL PARKING PROV           | VIDED: 14        |                    |
| 7) LOT PERVIOUS AREA :       |                  |                    |
| MINIMUM REQUIRED (           | * * * *          | FT                 |
| PROVIDED : 5,149 SQ.FT       | Г.               | $\mathbf{h}$       |
| 8) TOTAL ENCLOSED FLOO       | OR AREA: 22,24   | 46 SQ.FT. <b>〈</b> |
| LEVEL G: 6,644 SQ.FT.        |                  | - }                |
| <u>LEVEL 1: 7,624 SQ.FT.</u> |                  | $\sim$             |
| LEVEL 2: 7,978 SQ.FT.        |                  |                    |
| 9) BUILDING HEIGHT: 29.4     | 6' (34.37' MAX.) | ~ ~ ~ ~ ~ ~        |
| *MEASURED FROM EL. +4.3      |                  |                    |
| 10) BUILDING SETBACKS:       | REOUIRED         | PROVIDED           |
| FRONT                        | 20'-0"           | 20'-0"             |
| REAR                         | 10'-0"           | 10'-0"             |
| SIDE 1 (NORTH)               | 15'-0"           | 15'-0"             |
| SIDE 2 (SOUTH)               | 10'-0''          | 10'-0''            |
|                              |                  |                    |