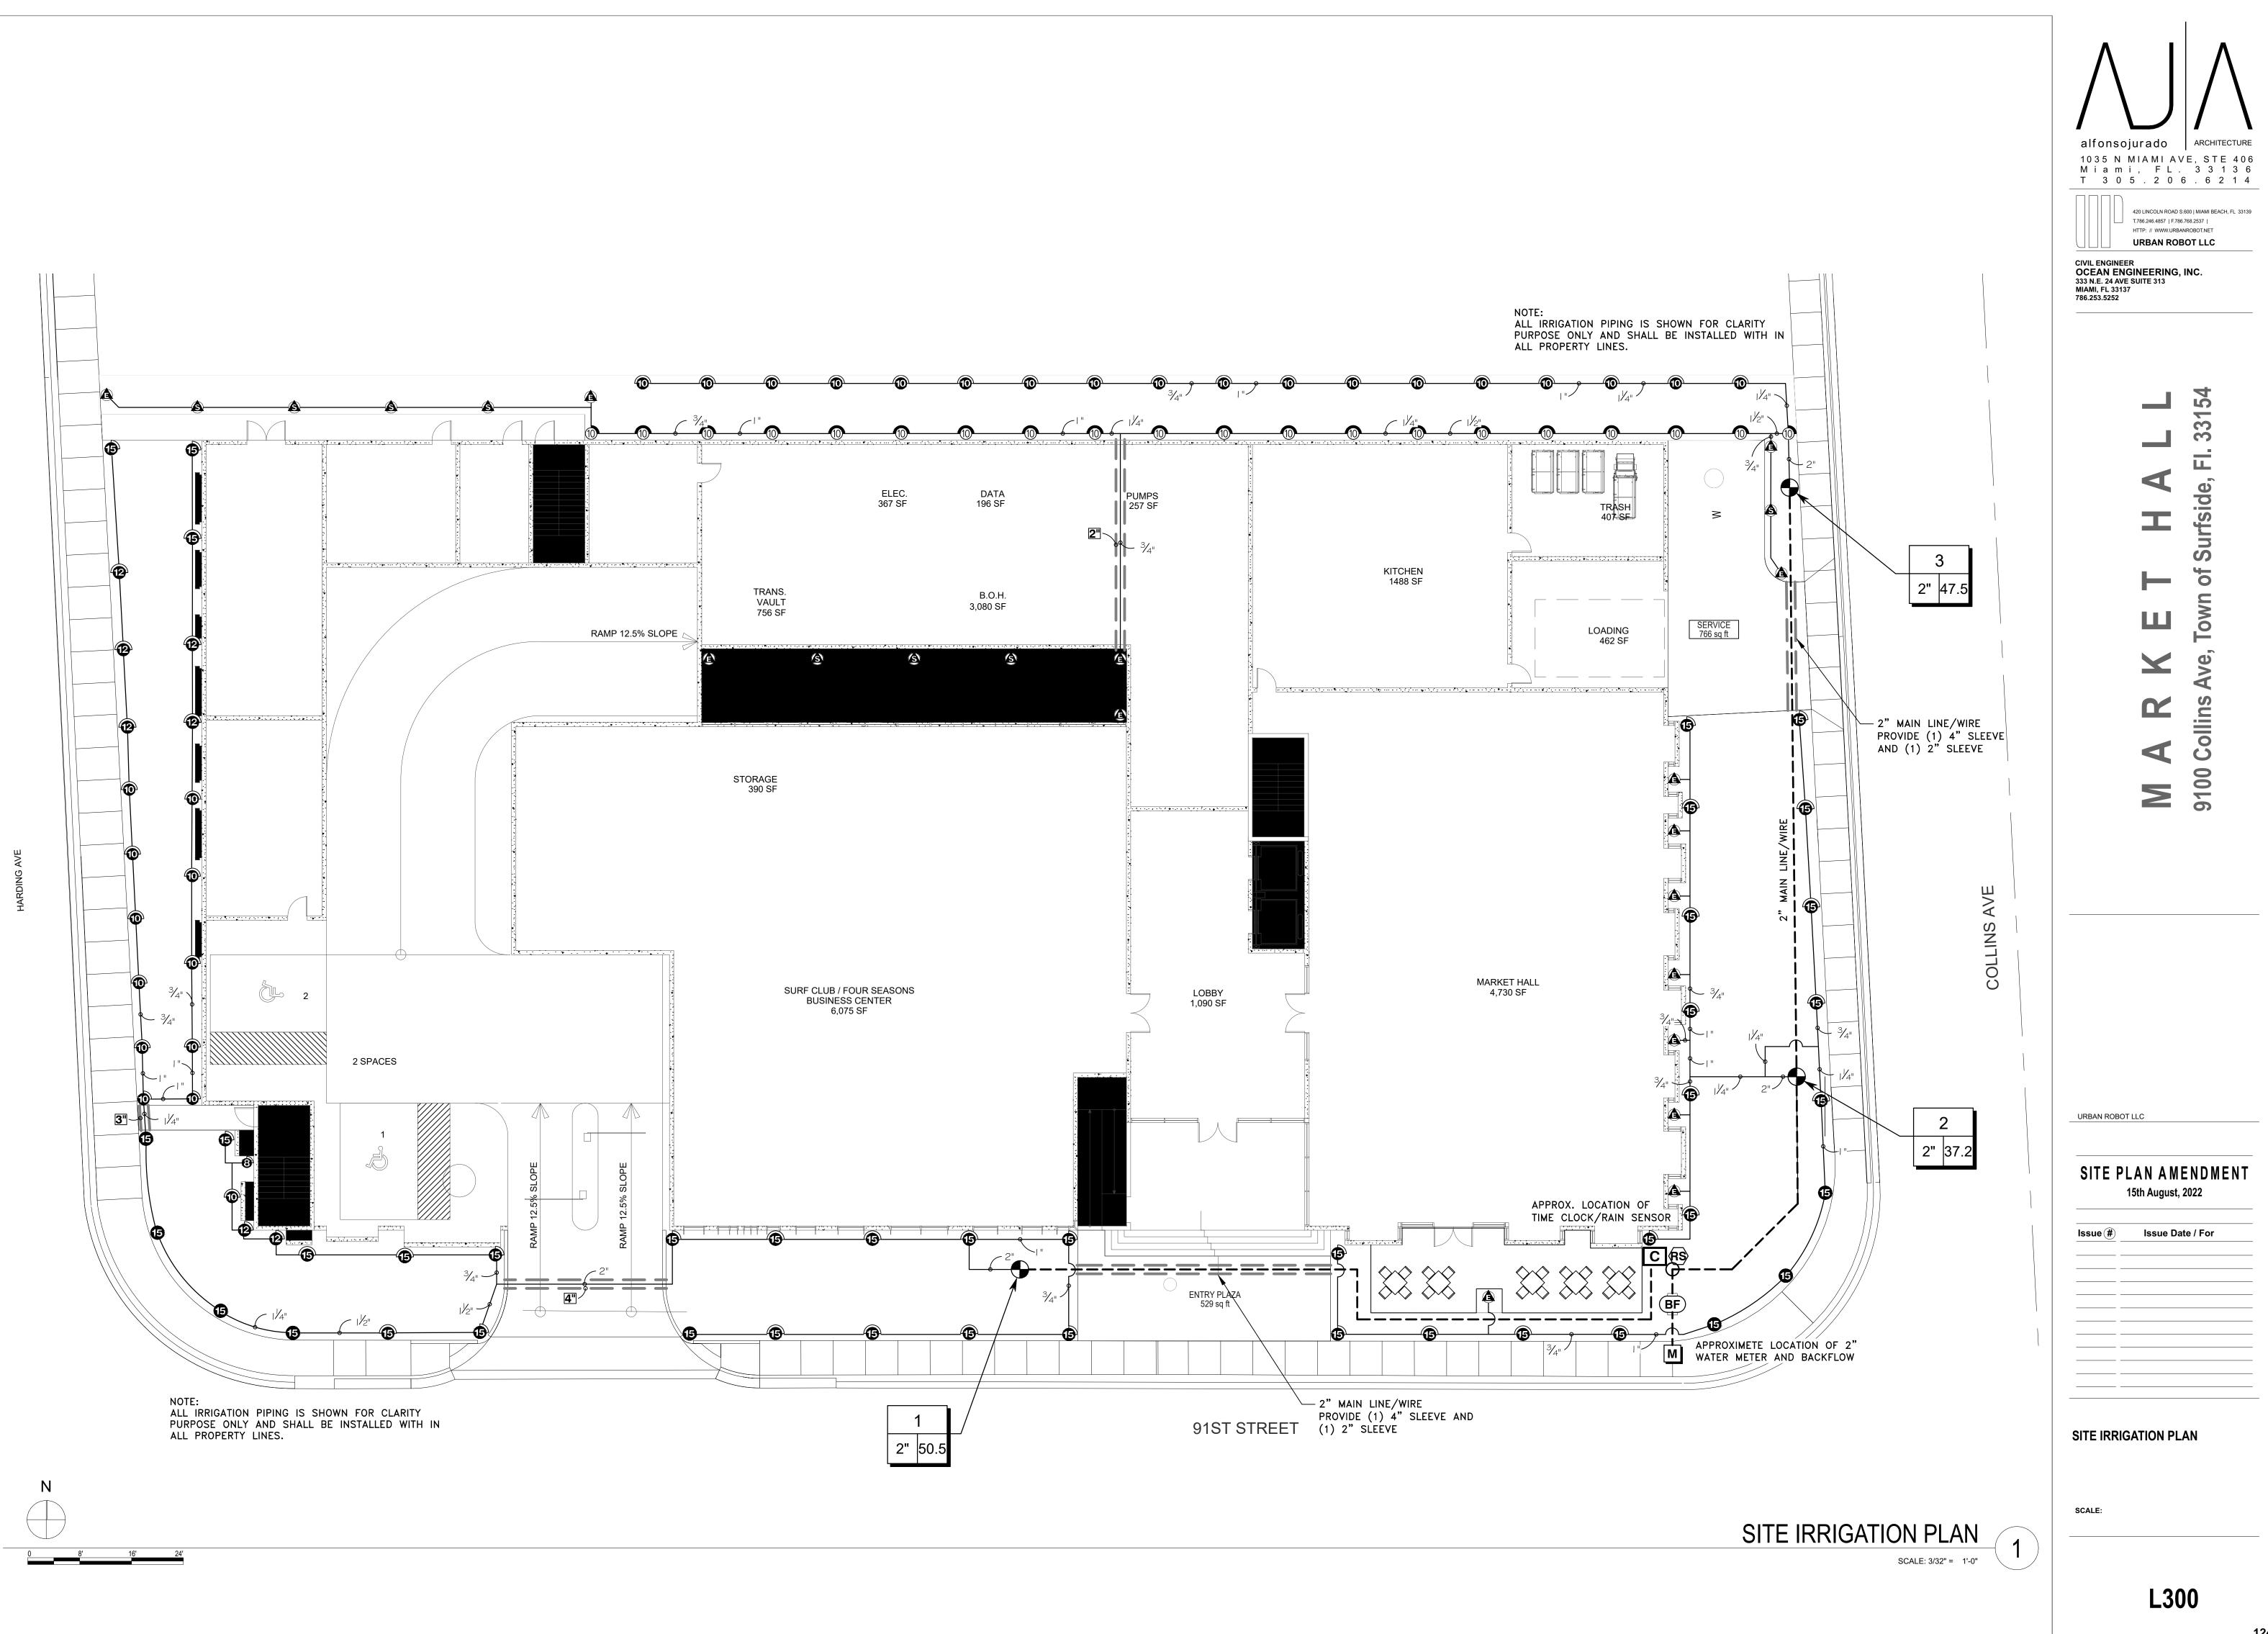

Planning and Zoning Board Staff Review from 12.15.22 Site Plans and Application for 303 Surfside Blvd. Reso Approving Site Plan with Conditions.DOCX

2B. 9100 Collins Avenue - Market Hall - Acting Town Manager Hector Gomez

A RESOLUTION OF THE TOWN COMMISSION OF THE TOWN OF SURFSIDE, FLORIDA, [APPROVING/DENYING] A SITE PLAN AMENDMENT APPLICATION FOR PROPERTY GENERALLY LOCATED AT 9100 COLLINS AVENUE, SURFSIDE, FLORIDA, TO MODIFY THE DESIGN AND USES APPROVED FOR 9100 COLLINS AVENUE PURSUANT TO RESOLUTION NOS. 13-Z-06 AND 17-Z-2458; RETAINING ALL OTHER ASPECTS OF THE PREVIOUS APPROVALS; PROVIDING FOR ADDITIONAL CONDITIONS; PROVIDING FOR VIOLATION OF CONDITIONS; PROVIDING FOR A SEVERABILITY CLAUSE; AND PROVIDING FOR AN EFFECTIVE DATE.

Attachment A - Staff Memo to Planning and Zoning Board 12.15.22 Attachment B - 9100 Collins Avenue Agenda Packet.pdf Resolution Site Plan.DOCX

3. Consent Agenda

All items on the consent agenda are considered routine or status reports by the Town Commission and will be approved by one motion. Any Commission member may request that an item be removed from the Consent Agenda and discussed separately. If the public wishes to speak on a matter on the consent agenda they must inform the Town Clerk prior to the start of the meeting by completing a speaker card. They will be recognized to speak prior to the approval of the consent agenda.