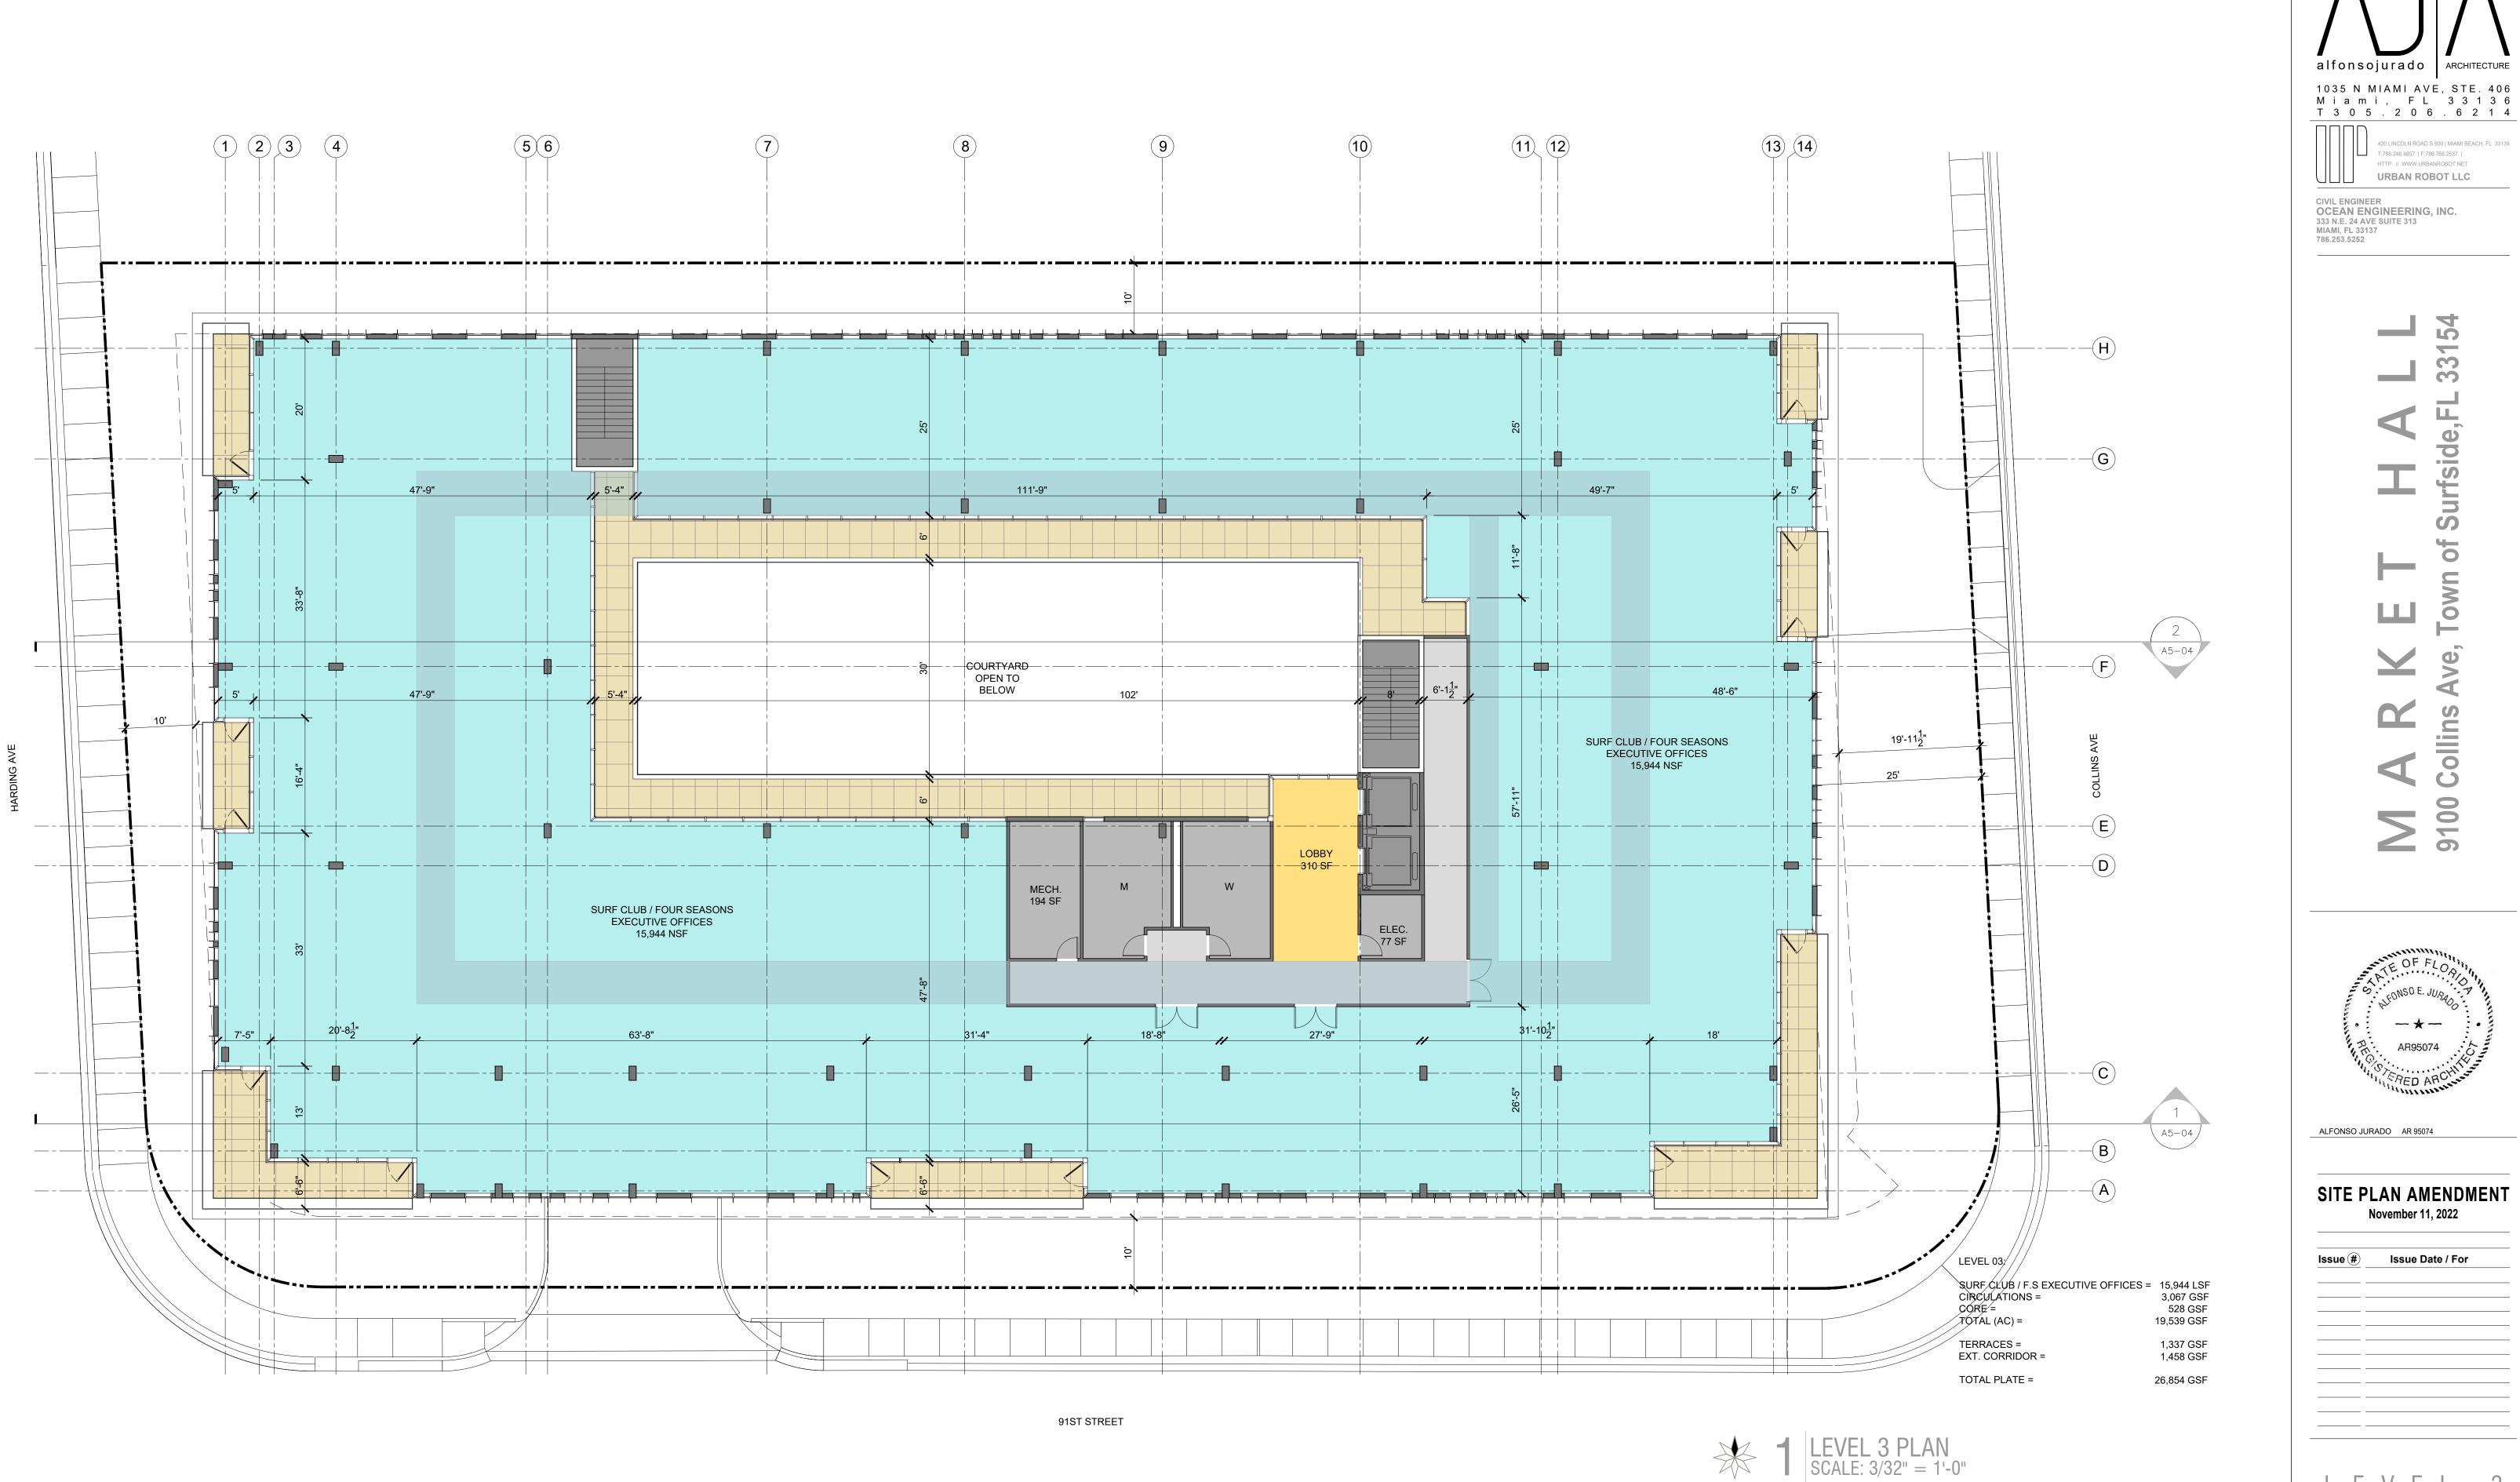

Planning and Zoning Board Staff Review from 12.15.22 Site Plans and Application for 303 Surfside Blvd. Reso Approving Site Plan with Conditions.DOCX

2B. 9100 Collins Avenue - Market Hall - Acting Town Manager Hector Gomez

A RESOLUTION OF THE TOWN COMMISSION OF THE TOWN OF SURFSIDE, FLORIDA, [APPROVING/DENYING] A SITE PLAN AMENDMENT APPLICATION FOR PROPERTY GENERALLY LOCATED AT 9100 COLLINS AVENUE, SURFSIDE, FLORIDA, TO MODIFY THE DESIGN AND USES APPROVED FOR 9100 COLLINS AVENUE PURSUANT TO RESOLUTION NOS. 13-Z-06 AND 17-Z-2458; RETAINING ALL OTHER ASPECTS OF THE PREVIOUS APPROVALS; PROVIDING FOR ADDITIONAL CONDITIONS; PROVIDING FOR VIOLATION OF CONDITIONS; PROVIDING FOR A SEVERABILITY CLAUSE; AND PROVIDING FOR AN EFFECTIVE DATE.

Attachment A - Staff Memo to Planning and Zoning Board 12.15.22 Attachment B - 9100 Collins Avenue Agenda Packet.pdf Resolution Site Plan.DOCX

3. Consent Agenda

All items on the consent agenda are considered routine or status reports by the Town Commission and will be approved by one motion. Any Commission member may request that an item be removed from the Consent Agenda and discussed separately. If the public wishes to speak on a matter on the consent agenda they must inform the Town Clerk prior to the start of the meeting by completing a speaker card. They will be recognized to speak prior to the approval of the consent agenda.