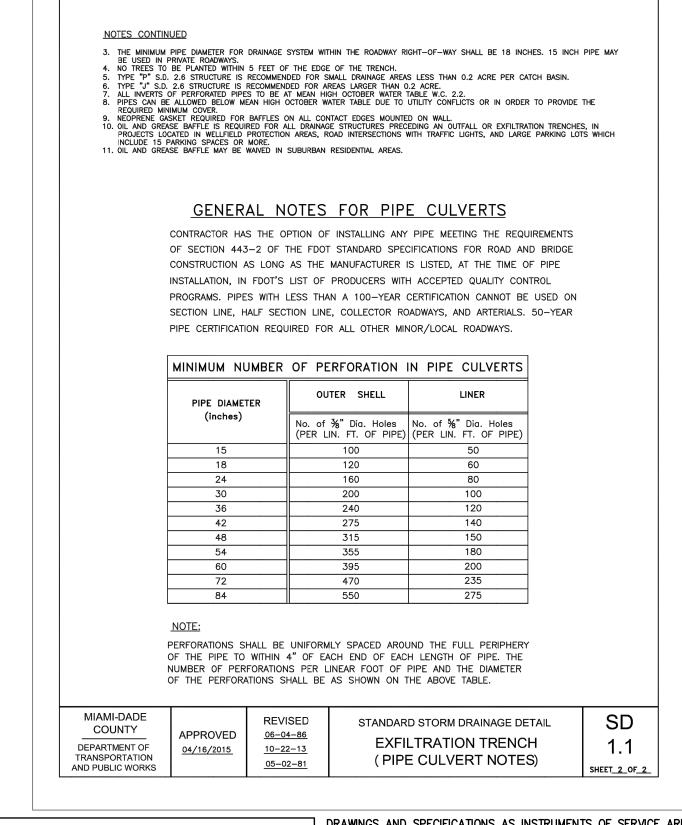

material shall be crushed stone or other granular material meeting the requirements of class 2 material as defined in <u>ASTM D2321</u>. Bedding and backfill for surface drainage inlets shall be placed and compacted uniformly in accordance with ASTM D2321. The drain basin body will be cut at the time of the final grade. No brick, stone or concrete block will be required to set the grate to the final grade height. For H-20 load rated installations, a concrete ring will be poured under and around the grate and frame. The concrete slab must be designed taking into consideration local soil conditions, traffic loading, and other applicable design factors. For other installation considerations such as migration of fines, ground water, and soft foundations refer to <u>ASTM D2321</u> guidelines.



DRAWINGS AND SPECIFICATIONS AS INSTRUMENTS OF SERVICE ARE AND SHALL REMAIN THE PROPERTY OF ACE ENGINEERING SOLUTIONS, INC., WHETHER THE PROJECT FOR WHICH THEY ARE MADE IS EXECUTED OR NOT. THEY ARE NOT TO BE USED BY OWNER ON OTHER PROJECT EXCEPT BY AGREEMENT IN WRITING AND WITH APPROPRIATE COMPENSATION TO ACE ENGINEERING SOLUTIONS, INC.



- 1. SEPARATIONS SHALL BE MEASURED OUTSIDE EDGE TO OUTSIDE EDGE.
- 2. BETWEEN WATER MAINS AND STORM SEWERS, STORMWATER FORCE MAINS, OR RECLAIMED WATER LINES, SEPARATION SHALL BE 3 FEET MINIMUM.
- 3. BETWEEN WATER MAINS AND VACUUM TYPE SEWER, SEPARATION SHALL BE
- PREFERABLY 10 FEET AND AT LEAST 3 FEET MINIMUM. 4. GRAVITY OR PRESSURE SANITARY SEWERS, WASTE WATER FORCE MAINS OR RECLAIMED WATER LINES, SEPARATION SHALL BE PREFERABLY 10 FEET AND AT LEAST 6 F