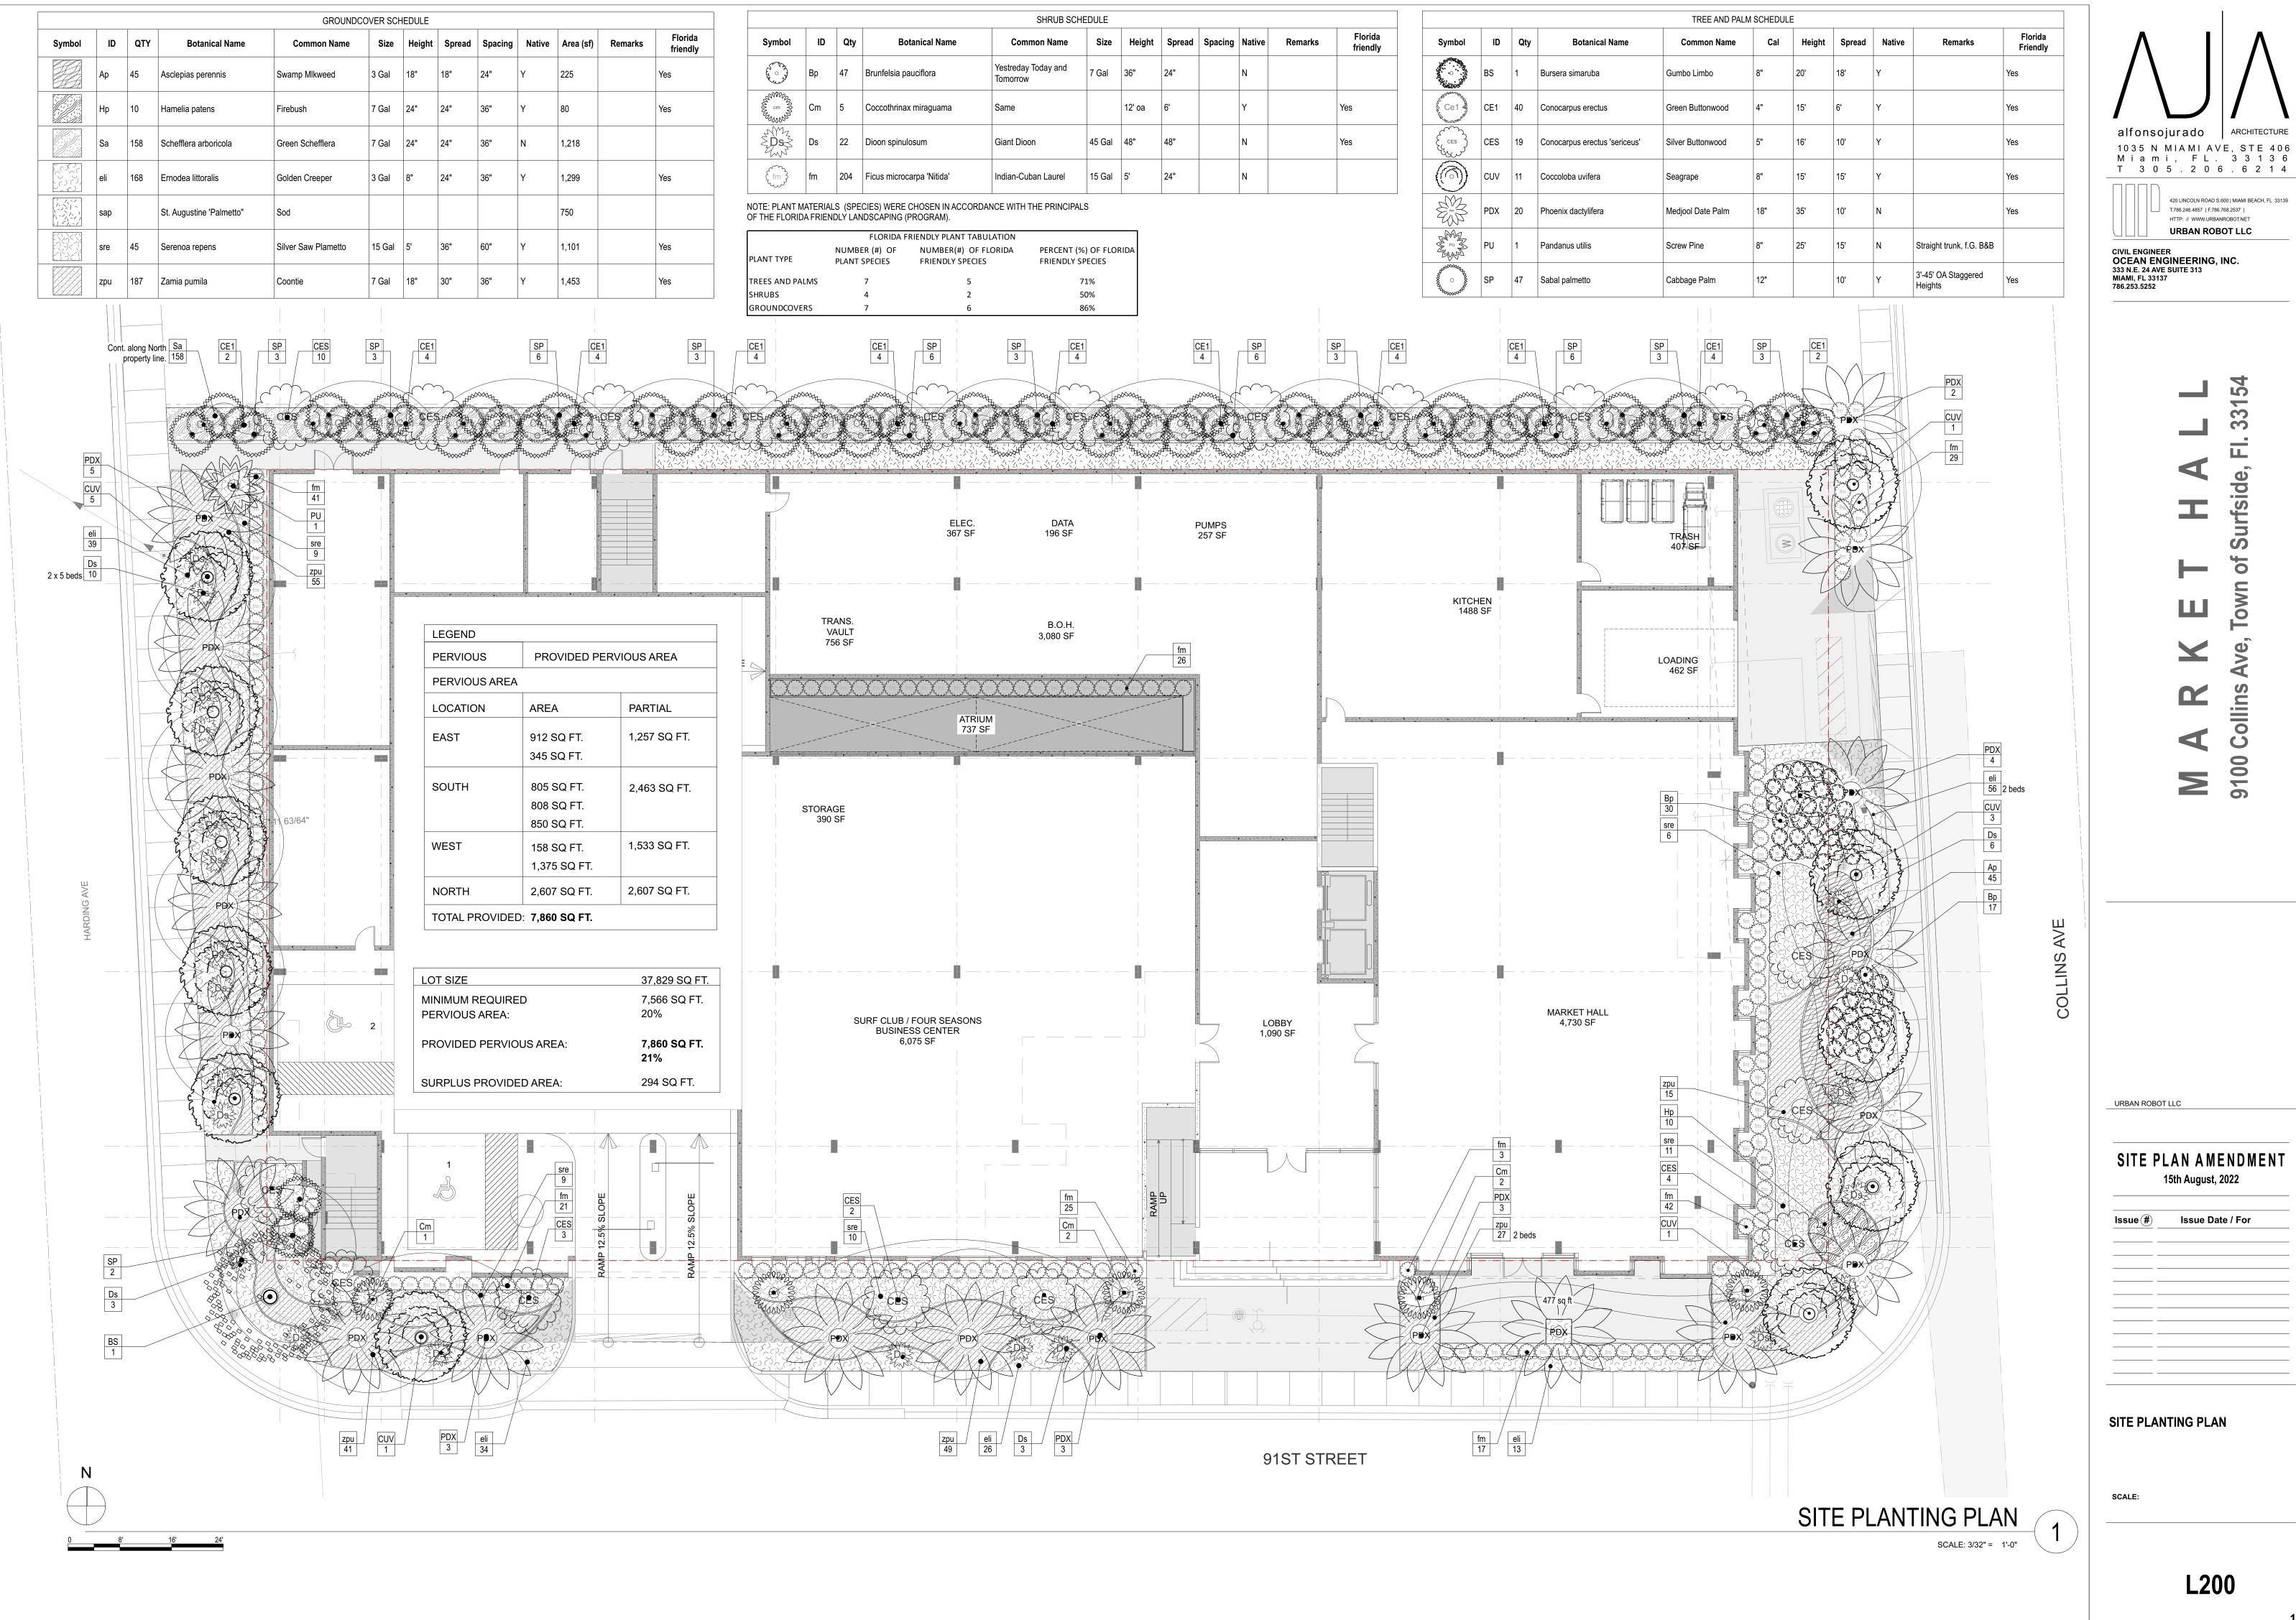

A RESOLUTION OF THE TOWN COMMISSION OF THE TOWN OF SURFSIDE, FLORIDA, [APPROVING/DENYING] A SITE PLAN AMENDMENT APPLICATION FOR PROPERTY GENERALLY LOCATED AT 9100 COLLINS AVENUE, SURFSIDE, FLORIDA, TO MODIFY THE DESIGN AND USES APPROVED FOR 9100 COLLINS AVENUE PURSUANT TO RESOLUTION NOS. 13-Z-06 AND 17-Z-2458; RETAINING ALL OTHER ASPECTS OF THE PREVIOUS APPROVALS; PROVIDING FOR ADDITIONAL CONDITIONS; PROVIDING FOR VIOLATION OF CONDITIONS; PROVIDING FOR A SEVERABILITY CLAUSE; AND PROVIDING FOR AN EFFECTIVE DATE.

Attachment A - Staff Memo to Planning and Zoning Board 12.15.22 Attachment B - 9100 Collins Avenue Agenda Packet.pdf Resolution Site Plan.DOCX

3. Consent Agenda

All items on the consent agenda are considered routine or status reports by the Town Commission and will be approved by one motion. Any Commission member may request that an item be removed from the Consent Agenda and discussed separately. If the public wishes to speak on a matter on the consent agenda they must inform the Town Clerk prior to the start of the meeting by completing a speaker card. They will be recognized to speak prior to the approval of the consent agenda.