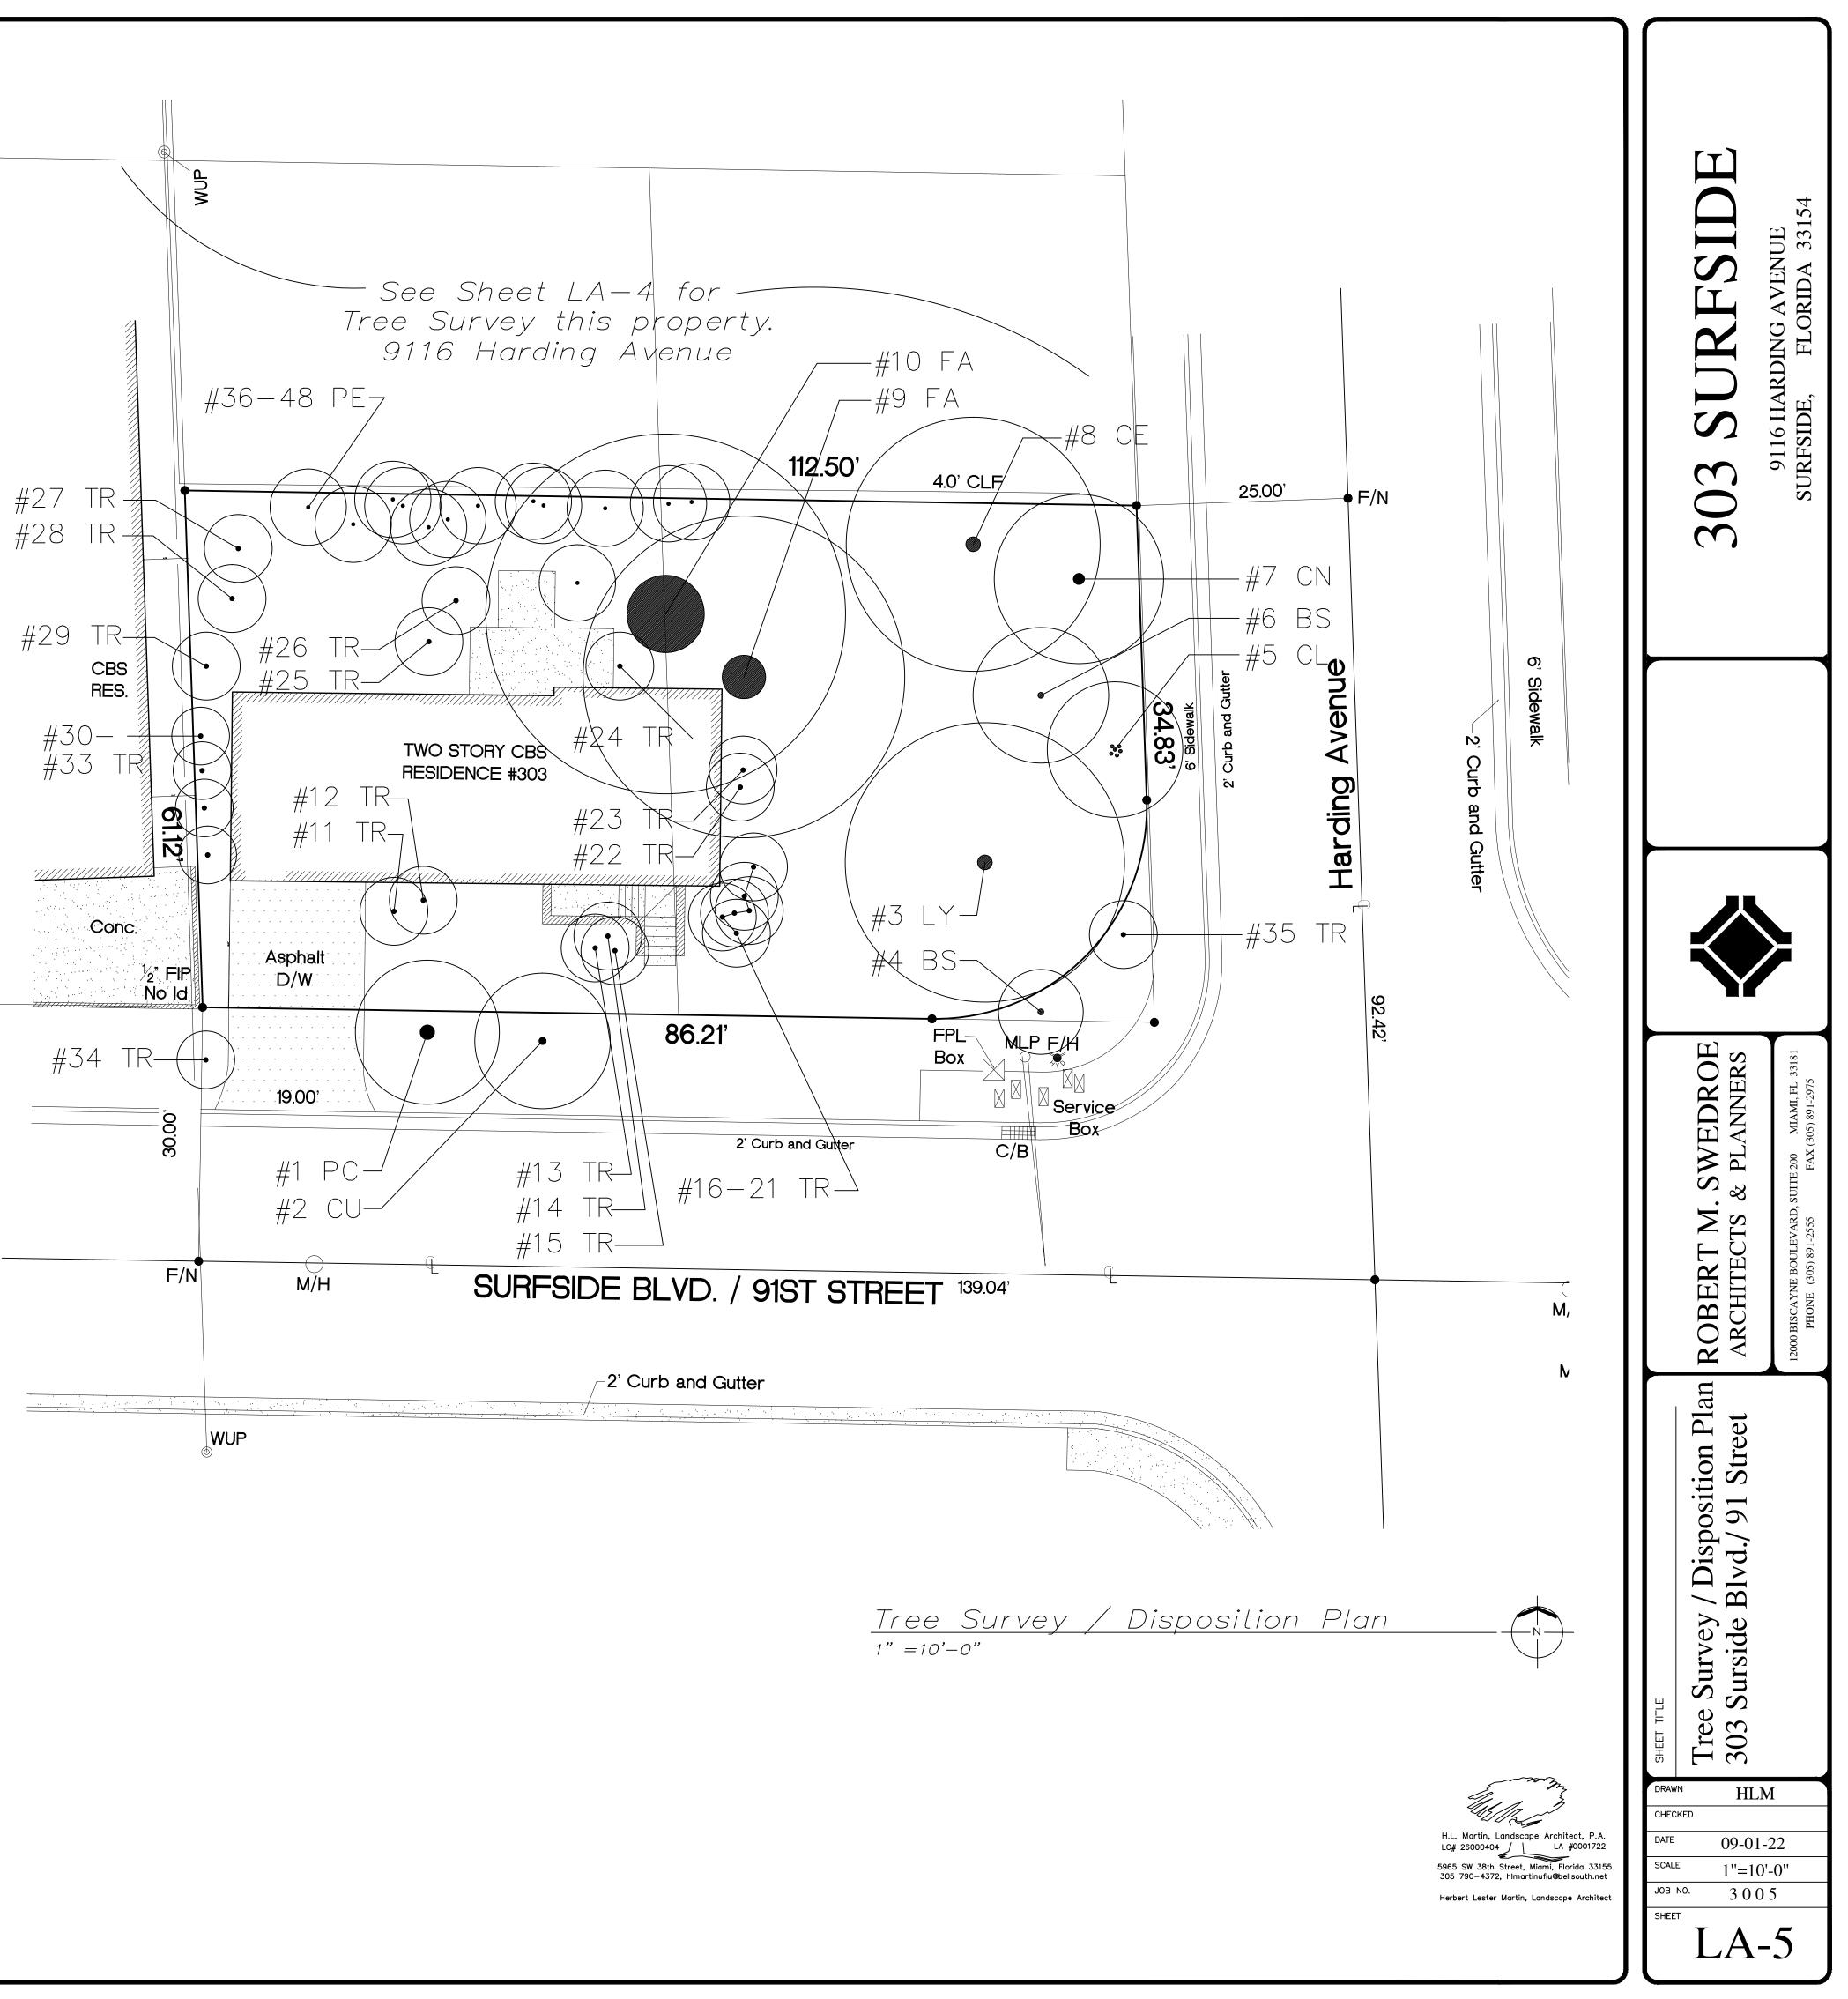

The landscape plan addresses compliance with the Town's 40% Florida Friendly requirements and exceeds those requirements. Pervious area requirements for H30C are 20% and more than 30% is provided in the site plan.

A landscape review is being finalized. The landscape plan does not address compliance with the Town's 40% Florida Friendly requirements. Pervious area requirements for H30C are 20% and 33% is provided in the site plan.

Please show / provide the following:

- landscape calculations (required and provided)
- a existing tree survey with indication of existing native vegetation that will be preserved
- proposed and existing landscaping
- Lighting Plan
  - Please show / provide the following:
  - photometric measurements
  - Lighting details and spillage onto adjacent properties and rights-of-way