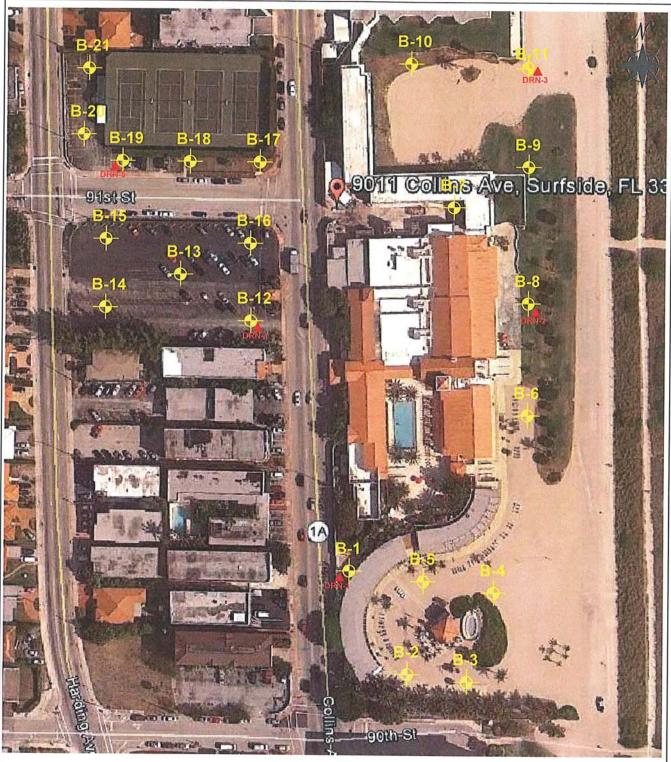

A RESOLUTION OF THE TOWN COMMISSION OF THE TOWN OF SURFSIDE, FLORIDA, [APPROVING/DENYING] A SITE PLAN AMENDMENT APPLICATION FOR PROPERTY GENERALLY LOCATED AT 9100 COLLINS AVENUE, SURFSIDE, FLORIDA, TO MODIFY THE DESIGN AND USES APPROVED FOR 9100 COLLINS AVENUE PURSUANT TO RESOLUTION NOS. 13-Z-06 AND 17-Z-2458; RETAINING ALL OTHER ASPECTS OF THE PREVIOUS APPROVALS; PROVIDING FOR ADDITIONAL CONDITIONS; PROVIDING FOR VIOLATION OF CONDITIONS; PROVIDING FOR A SEVERABILITY CLAUSE; AND PROVIDING FOR AN EFFECTIVE DATE.

Attachment A - Staff Memo to Planning and Zoning Board 12.15.22 Attachment B - 9100 Collins Avenue Agenda Packet.pdf Resolution Site Plan.DOCX

3. Consent Agenda

All items on the consent agenda are considered routine or status reports by the Town Commission and will be approved by one motion. Any Commission member may request that an item be removed from the Consent Agenda and discussed separately. If the public wishes to speak on a matter on the consent agenda they must inform the Town Clerk prior to the start of the meeting by completing a speaker card. They will be recognized to speak prior to the approval of the consent agenda.