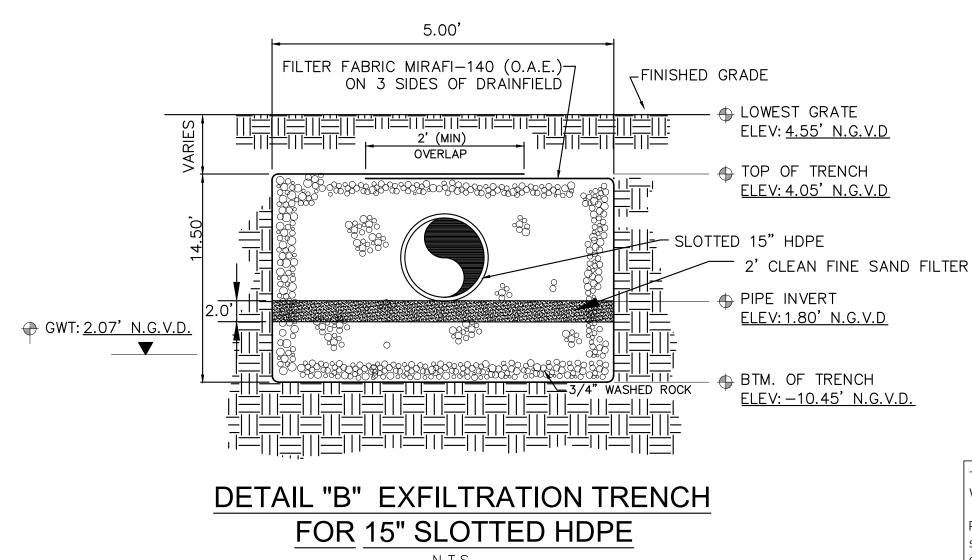

|      |       |       | Ν      | Е     | S | w     | ELEVATION | ELEVATION   | ELEVATION       |         |
| DW-1                   | USF E-BWTL  | 7.5' | 5.00' | 5.00' | _      | 7.50' | _ | 7.50' | 10.95'    | 7.60'       | 3.78'           |         |



<u>NOTE:</u>

AFTER THE BALLAST ROCK HAS BEEN PLACED TO THE PROPER ELEVATION IT SHALL BE CAREFULLY WASHED DOWN WITH CLEAN WATER TO ALLOW FOR INITIAL SETTLEMENT THAT MAY OCCUR. IF SETTLEMENT DOES TAKE PLACE, ADDITIONAL BALLAST ROCK WILL BE ADDED TO RESTORE THE PROPER ELEVATION SO THAT THE EXFILTRATION TRENCH IS COMPLETED IN ACCORDANCE WITH THE DETAILS.

# TYPICAL CATCH BASIN AND EXFILTRATION TRENCH DETAIL W/ 2' CLEAN FINE SAND FILTER

#### TYPICAL STORM DRAINAGE DISPOSAL WELL DETAIL N.T.S.

FRAME & COVER TO BE U.S. FOUNDRY







N.T.S.





Walter M. Lugo, P.E. on the date adjacent to the seal. Printed copies of this document are not considered signed and sealed and the signature must be verified on any electronic copies.

DRAINAGE DETAILS This item has been digitally signed and sealed by

SCALE:

Issue(#)



alfonsojurado | ARCHITECTURE 1035 N MIAMI AVE, STE. 406 Miami, FL 33136 T 3 0 5 . 2 0 6 . 6 2 1 4 OUTDOOR LIVING DESIGN

FERNANDO WONG

333 N.E. 24 AVE SUITE 313 MIAMI, FL 33137 786.253.5252

ш

 $\mathbf{Y}$ 

R

TER M

NO. 61747

STATE OF

WALTER M. LUGO P.E. FL PE# 61747

**PRE - APP SUBMITTAL** 

July 15, 2022

C400

Issue Date / For

1500 BAY ROAD, SUITE 110 MIAMI BEACH, FL 33139 305.604.0003 CIVIL ENGINEER **OCEAN ENGINEERING, INC.** 

S

3

 $\mathbf{c}$ 

Ð

Irfsid

2

0

U

S

ollin

0

100

0

11/