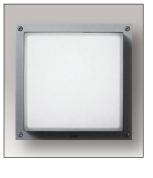

# SITE LIGHTING PLAN & PHOTOMETRICS

| Luminaire Schedu  | uminaire Schedule                                 |       |                              |       |            |             | Calculation Summary                               |      |     |     |         |         |  |
|-------------------|---------------------------------------------------|-------|------------------------------|-------|------------|-------------|---------------------------------------------------|------|-----|-----|---------|---------|--|
| Project: 303 SURF | Project: 303 SURFSIDE - SITE - REV 11 DEC 16 2022 |       |                              |       |            |             | Project: 303 SURFSIDE - SITE - REV 11 DEC 16 2022 |      |     |     |         |         |  |
| Symbol            | Qty                                               | Label | Description                  | LLD   | Lum. Watts | Total Watts | Label                                             | Avg  | Max | Min | Avg/Min | Max/Min |  |
| $\rightarrow$     | 6                                                 | В     | SISTEMALUX S5027-UNV-14      | 0.900 | 6.5        | 39          | PROPERTY LINE                                     | 0.06 | 0.5 | 0.0 | N.A.    | N.A.    |  |
| ÷                 | 6                                                 | D     | SISTEMALUX S6990W-UNV-14     | 0.900 | 22         | 132         | PARK & DRIVE                                      | 3.92 | 8.3 | 1.2 | 3.27    | 6.92    |  |
|                   | 2                                                 | w     | GARDCO 101L-16L-1200-NW-G1-3 | 0.900 | 64.6       | 129.2       |                                                   |      |     |     |         |         |  |
|                   | 2                                                 | W1    | GARDCO 101L-16L-530-NW-G1-2  | 0.900 | 28         | 56          |                                                   |      |     |     |         |         |  |