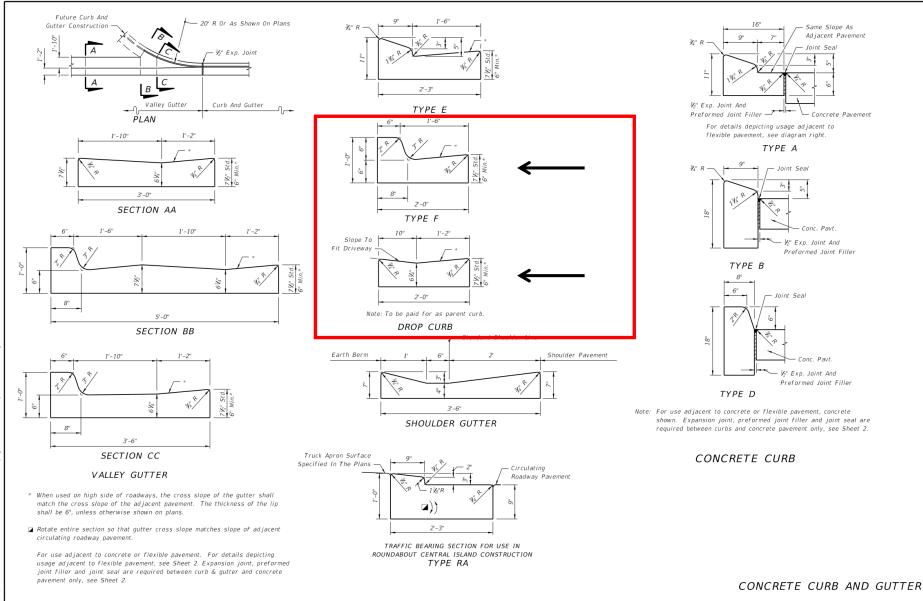

# **Second Reading**

4A1. Planning and Zoning Ordinance Change - Single Curb Cut width expansion on lots less than 100 feet in width - Hector Gomez, Acting Town Manager

AN ORDINANCE OF THE TOWN COMMISSION OF THE TOWN OF SURFSIDE, FLORIDA, AMENDING THE TOWN OF SURFSIDE CODE OF ORDINANCES BY AMENDING SECTION 90.61.1(c) OF ARTICLE V. – DESIGN STANDARDS OF CHAPTER 90 OF THE TOWN CODE OF ORDINANCES, TO MODIFY THE PERMITTED WIDTH OF CURB CUTS; PROVIDING FOR SEVERABILITY; PROVIDING FOR INCLUSION IN THE CODE; AND PROVIDING FOR AN EFFECTIVE DATE.

Exhibit A.DOCX Curb Specifications.pdf Ordinance Curb Cuts - 2nd Reading.DOCX