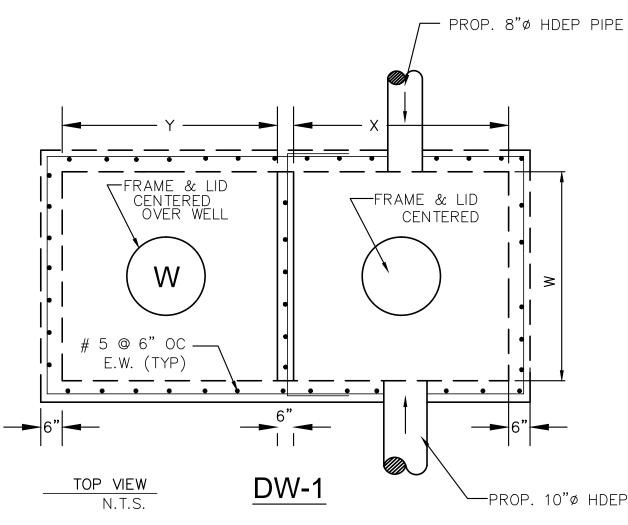

|      |       |       | Ν      | Е     | S | w     | ELEVATION | ELEVATION   | ELEVATION       |         |
| DW-1                   | USF E-BWTL  | 7.5' | 5.00' | 5.00' | _      | 7.50' | _ | 7.50' | 10.95'    | 7.60'       | 3.78'           |         |



<u>NOTE:</u>

AFTER THE BALLAST ROCK HAS BEEN PLACED TO THE PROPER ELEVATION IT SHALL BE CAREFULLY WASHED DOWN WITH CLEAN WATER TO ALLOW FOR INITIAL SETTLEMENT THAT MAY OCCUR. IF SETTLEMENT DOES TAKE PLACE, ADDITIONAL BALLAST ROCK WILL BE ADDED TO RESTORE THE PROPER ELEVATION SO THAT THE EXFILTRATION TRENCH IS COMPLETED IN ACCORDANCE WITH THE DETAILS.

# TYPICAL CATCH BASIN AND EXFILTRATION TRENCH DETAIL W/ 2' CLEAN FINE SAND FILTER

#### TYPICAL STORM DRAINAGE DISPOSAL WELL DETAIL N.T.S.

FRAME & COVER TO BE U.S. FOUNDRY







N.T.S.





Walter M. Lugo, P.E. on the date adjacent to the seal. Printed copies of this document are not considered signed and sealed and the signature must be verified on any electronic copies.

DRAINAGE DETAILS This item has been digitally signed and sealed by

SCALE:

Issue(#)



alfonsojurado | ARCHITECTURE 1035 N MIAMI AVE, STE. 406 Miami, FL 33136 T 3 0 5 . 2 0 6 . 6 2 1 4 OUTDOOR LIVING DESIGN

FERNANDO WONG

333 N.E. 24 AVE SUITE 313 MIAMI, FL 33137 786.253.5252

ш

 $\mathbf{Y}$ 

R

TER M

NO. 61747

STATE OF

WALTER M. LUGO P.E. FL PE# 61747

**PRE - APP SUBMITTAL** 

July 15, 2022

C400

Issue Date / For

1500 BAY ROAD, SUITE 110 MIAMI BEACH, FL 33139 305.604.0003 CIVIL ENGINEER **OCEAN ENGINEERING, INC.** 

S

3

 $\mathbf{c}$ 

Ð

Irfsid

2

0

U

S

ollin

0

100

0