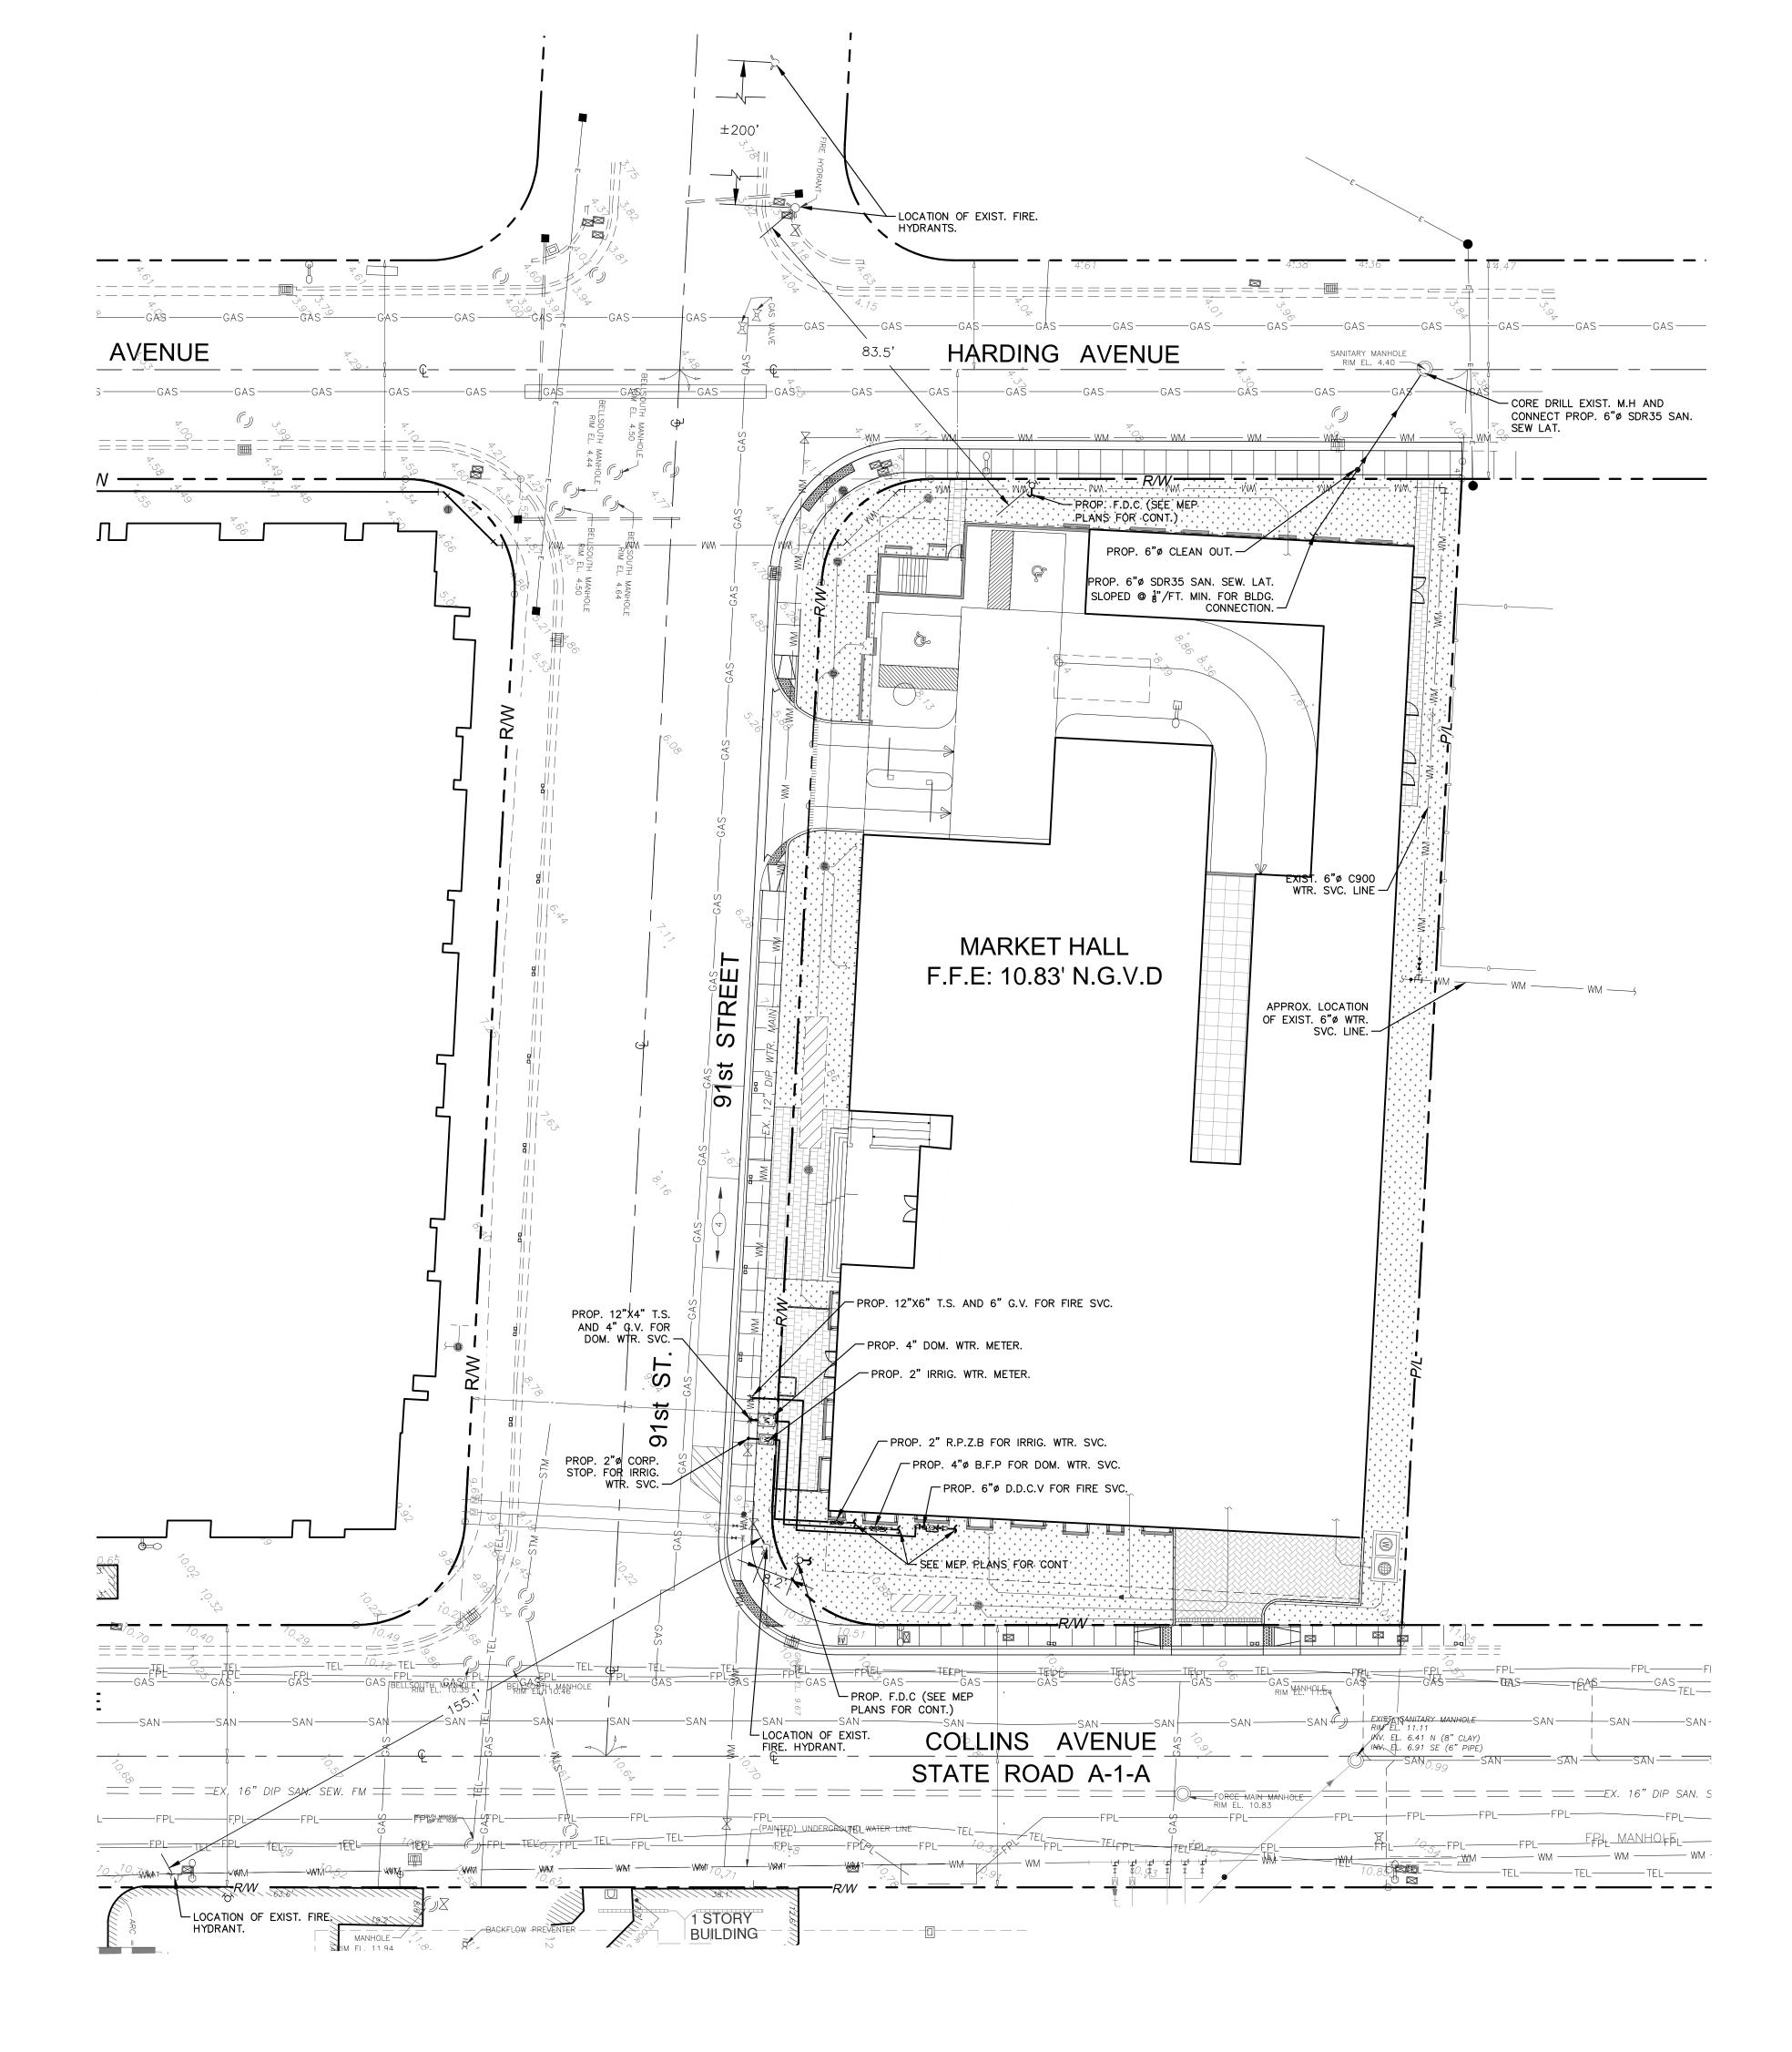

A RESOLUTION OF THE TOWN COMMISSION OF THE TOWN OF SURFSIDE, FLORIDA, [APPROVING/DENYING] A SITE PLAN AMENDMENT APPLICATION FOR PROPERTY GENERALLY LOCATED AT 9100 COLLINS AVENUE, SURFSIDE, FLORIDA, TO MODIFY THE DESIGN AND USES APPROVED FOR 9100 COLLINS AVENUE PURSUANT TO RESOLUTION NOS. 13-Z-06 AND 17-Z-2458; RETAINING ALL OTHER ASPECTS OF THE PREVIOUS APPROVALS; PROVIDING FOR ADDITIONAL CONDITIONS; PROVIDING FOR VIOLATION OF CONDITIONS; PROVIDING FOR A SEVERABILITY CLAUSE; AND PROVIDING FOR AN EFFECTIVE DATE.

Attachment A - Staff Memo to Planning and Zoning Board 12.15.22 Attachment B - 9100 Collins Avenue Agenda Packet.pdf Resolution Site Plan.DOCX

3. Consent Agenda

All items on the consent agenda are considered routine or status reports by the Town Commission and will be approved by one motion. Any Commission member may request that an item be removed from the Consent Agenda and discussed separately. If the public wishes to speak on a matter on the consent agenda they must inform the Town Clerk prior to the start of the meeting by completing a speaker card. They will be recognized to speak prior to the approval of the consent agenda.