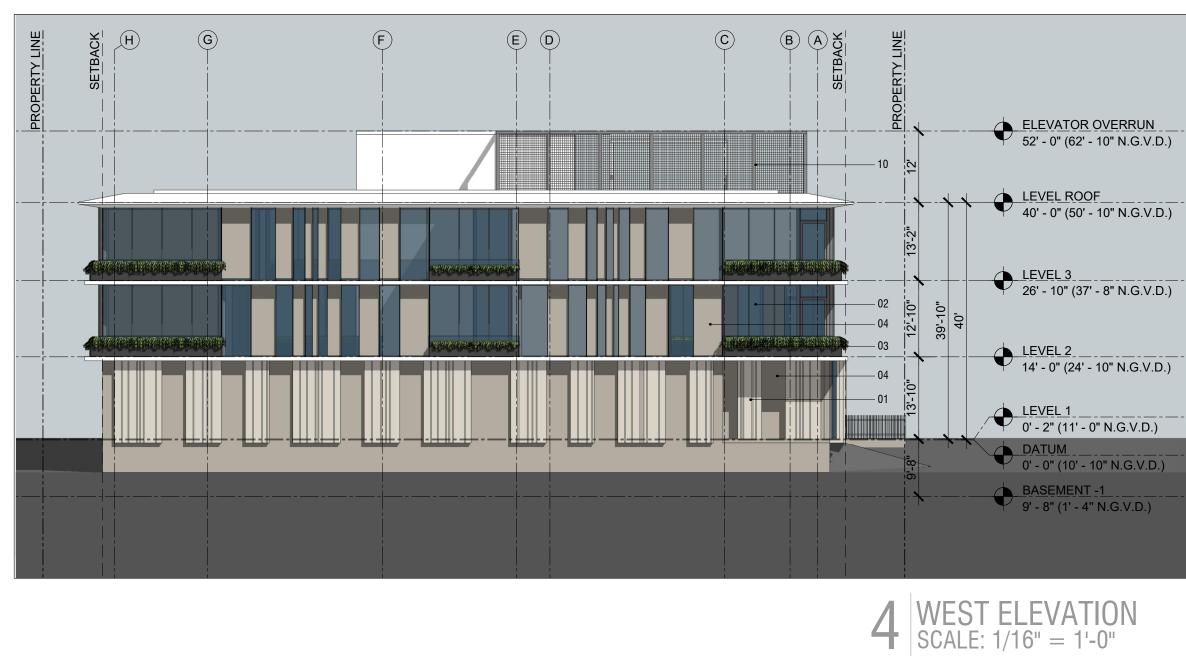

Planning and Zoning Board Staff Review from 12.15.22 Site Plans and Application for 303 Surfside Blvd. Reso Approving Site Plan with Conditions.DOCX

2B. 9100 Collins Avenue - Market Hall - Acting Town Manager Hector Gomez

A RESOLUTION OF THE TOWN COMMISSION OF THE TOWN OF SURFSIDE, FLORIDA, [APPROVING/DENYING] A SITE PLAN AMENDMENT APPLICATION FOR PROPERTY GENERALLY LOCATED AT 9100 COLLINS AVENUE, SURFSIDE, FLORIDA, TO MODIFY THE DESIGN AND USES APPROVED FOR 9100 COLLINS AVENUE PURSUANT TO RESOLUTION NOS. 13-Z-06 AND 17-Z-2458; RETAINING ALL OTHER ASPECTS OF THE PREVIOUS APPROVALS; PROVIDING FOR ADDITIONAL CONDITIONS; PROVIDING FOR VIOLATION OF CONDITIONS; PROVIDING FOR A SEVERABILITY CLAUSE; AND PROVIDING FOR AN EFFECTIVE DATE.

Attachment A - Staff Memo to Planning and Zoning Board 12.15.22 Attachment B - 9100 Collins Avenue Agenda Packet.pdf Resolution Site Plan.DOCX

3. Consent Agenda

All items on the consent agenda are considered routine or status reports by the Town Commission and will be approved by one motion. Any Commission member may request that an item be removed from the Consent Agenda and discussed separately. If the public wishes to speak on a matter on the consent agenda they must inform the Town Clerk prior to the start of the meeting by completing a speaker card. They will be recognized to speak prior to the approval of the consent agenda.