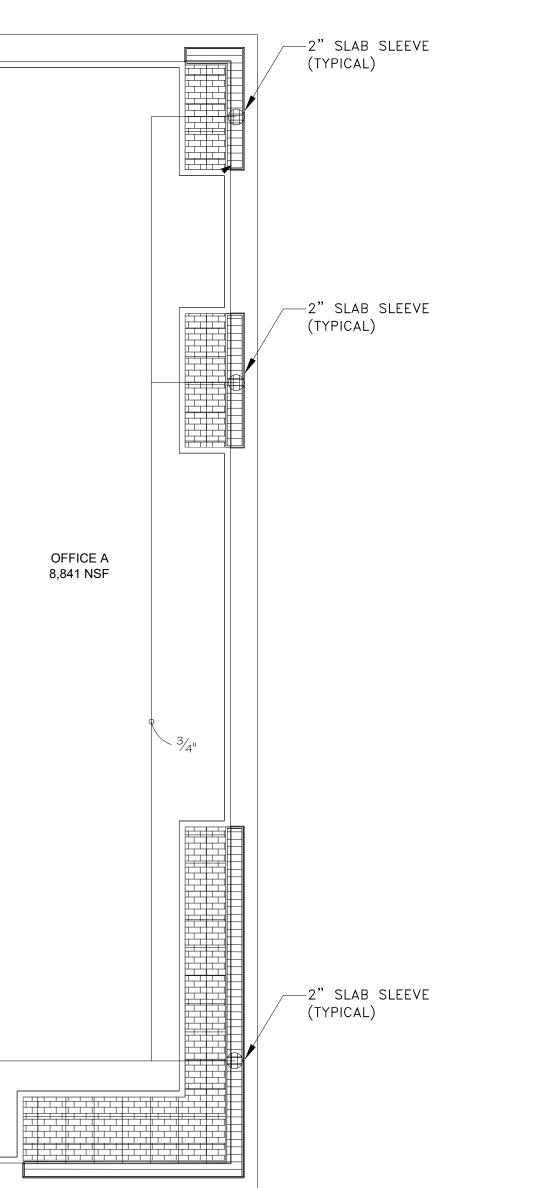

Planning and Zoning Board Staff Review from 12.15.22 Site Plans and Application for 303 Surfside Blvd. Reso Approving Site Plan with Conditions.DOCX

2B. 9100 Collins Avenue - Market Hall - Acting Town Manager Hector Gomez

A RESOLUTION OF THE TOWN COMMISSION OF THE TOWN OF SURFSIDE, FLORIDA, [APPROVING/DENYING] A SITE PLAN AMENDMENT APPLICATION FOR PROPERTY GENERALLY LOCATED AT 9100 COLLINS AVENUE, SURFSIDE, FLORIDA, TO MODIFY THE DESIGN AND USES APPROVED FOR 9100 COLLINS AVENUE PURSUANT TO RESOLUTION NOS. 13-Z-06 AND 17-Z-2458; RETAINING ALL OTHER ASPECTS OF THE PREVIOUS APPROVALS; PROVIDING FOR ADDITIONAL CONDITIONS; PROVIDING FOR VIOLATION OF CONDITIONS; PROVIDING FOR A SEVERABILITY CLAUSE; AND PROVIDING FOR AN EFFECTIVE DATE.

Attachment A - Staff Memo to Planning and Zoning Board 12.15.22 Attachment B - 9100 Collins Avenue Agenda Packet.pdf Resolution Site Plan.DOCX

3. Consent Agenda

All items on the consent agenda are considered routine or status reports by the Town Commission and will be approved by one motion. Any Commission member may request that an item be removed from the Consent Agenda and discussed separately. If the public wishes to speak on a matter on the consent agenda they must inform the Town Clerk prior to the start of the meeting by completing a speaker card. They will be recognized to speak prior to the approval of the consent agenda.