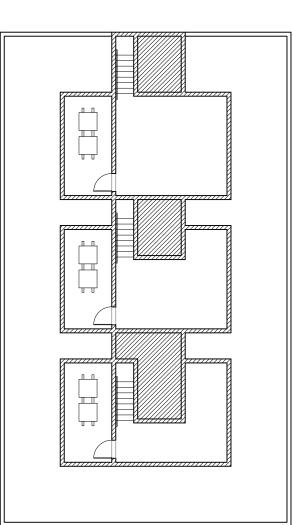

# ROOF AREA CALCULATIONS

| 1) AREAS BELOW MAX. BLDG. HEIGHT (EL.+34.37' NGVD):            |                                                                                                                               |                                               |  |  |  |
|----------------------------------------------------------------|-------------------------------------------------------------------------------------------------------------------------------|-----------------------------------------------|--|--|--|
| STAIRS<br>FLAT ROOF<br>CONDENSING UNITS<br>PARAPET<br>TERRACES | <ul> <li>@ EL. VARIES</li> <li>@ EL. +33'-6"</li> <li>@ EL. +33'-6"</li> <li>@ EL. +34'-2"</li> <li>@ EL. +33'-10"</li> </ul> |                                               |  |  |  |
| TOTAL AREA BELOW MAX                                           | . BLDG. HEIGHT                                                                                                                | = 6,877 SQ.FT. (87 % OF AGGREGATE ROOF AREA)  |  |  |  |
| 2) AREAS ABOVE MAX. BL                                         | DG. HEIGHT PER S                                                                                                              | EC.90-44.1:                                   |  |  |  |
| FLAT ROOF<br>PARAPETS                                          | @ EL. +36'-8"<br>@ EL. + 37'-4"                                                                                               |                                               |  |  |  |
| * TOTAL AREA ABOVE MA                                          | X. BLDG. HEIGH                                                                                                                | T = 1,038 SQ.FT. (13 % OF AGGREGATE ROOF AREA |  |  |  |
| 3) AGGREGATE ROOF AREA                                         | 4                                                                                                                             | = 7,915 SQ.FT. (100 %)                        |  |  |  |

|                                                                | ROOF AREA                                                                                                                     | CALCULATIONS                                                 |
|----------------------------------------------------------------|-------------------------------------------------------------------------------------------------------------------------------|--------------------------------------------------------------|
| 1) AREAS BELOW MAX. H                                          | BLDG. HEIGHT (EL.+                                                                                                            | 34.37' NGVD):                                                |
| STAIRS<br>FLAT ROOF<br>CONDENSING UNITS<br>PARAPET<br>TERRACES | <ul> <li>@ EL. VARIES</li> <li>@ EL. +33'-6"</li> <li>@ EL. +33'-6"</li> <li>@ EL. +34'-2"</li> <li>@ EL. +33'-10"</li> </ul> | = 4,139 SQ.FT.<br>= 786 SQ.FT.                               |
| TOTAL AREA BELOW MA<br>2) AREAS ABOVE MAX. F                   |                                                                                                                               | = 6,877 SQ.FT. (87 % OF AGGREGATE ROOF AREA)<br>SEC.90-44.1: |
| FLAT ROOF<br>PARAPETS                                          | @ EL. +36'-8"<br>@ EL. + 37'-4"                                                                                               |                                                              |
| * TOTAL AREA ABOVE N                                           | MAX. BLDG. HEIGH                                                                                                              | T = 1,038 SQ.FT. (13 % OF AGGREGATE ROOF AREA)               |
| 3) AGGREGATE ROOF AF                                           | ЕA                                                                                                                            | = 7,915 SQ.FT. (100 %)                                       |