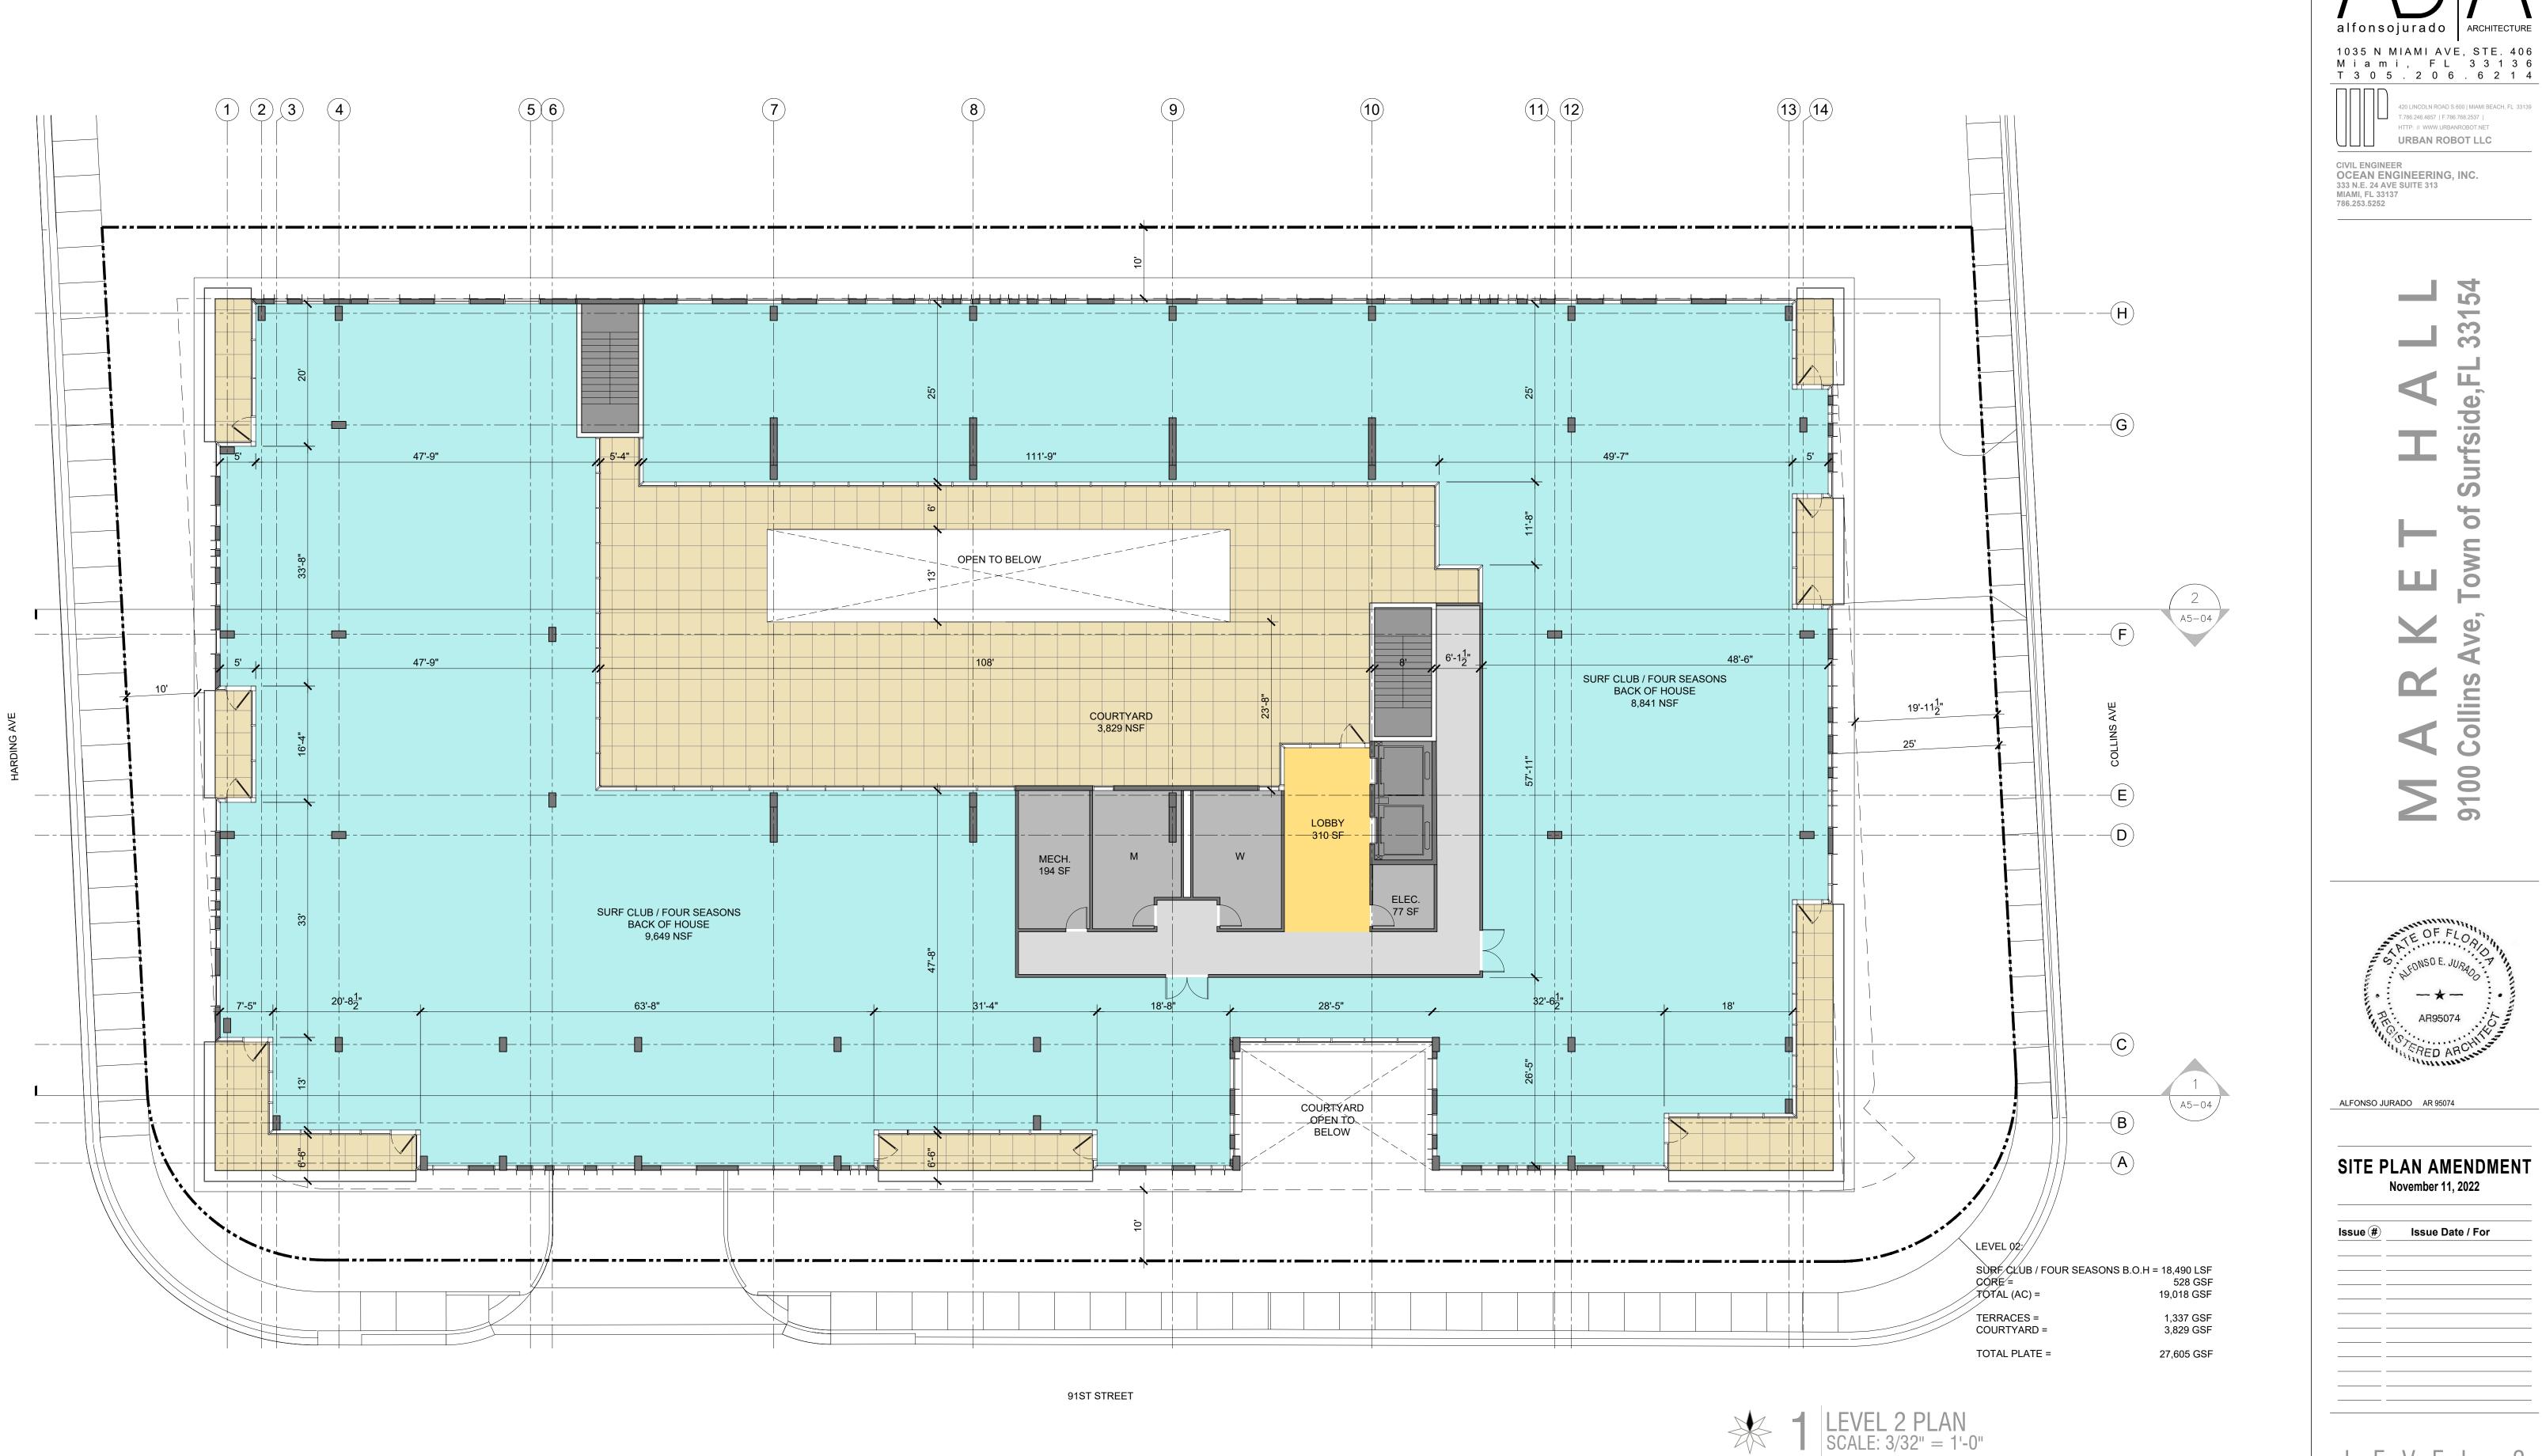

Planning and Zoning Board Staff Review from 12.15.22 Site Plans and Application for 303 Surfside Blvd. Reso Approving Site Plan with Conditions.DOCX

2B. 9100 Collins Avenue - Market Hall - Acting Town Manager Hector Gomez

A RESOLUTION OF THE TOWN COMMISSION OF THE TOWN OF SURFSIDE, FLORIDA, [APPROVING/DENYING] A SITE PLAN AMENDMENT APPLICATION FOR PROPERTY GENERALLY LOCATED AT 9100 COLLINS AVENUE, SURFSIDE, FLORIDA, TO MODIFY THE DESIGN AND USES APPROVED FOR 9100 COLLINS AVENUE PURSUANT TO RESOLUTION NOS. 13-Z-06 AND 17-Z-2458; RETAINING ALL OTHER ASPECTS OF THE PREVIOUS APPROVALS; PROVIDING FOR ADDITIONAL CONDITIONS; PROVIDING FOR VIOLATION OF CONDITIONS; PROVIDING FOR A SEVERABILITY CLAUSE; AND PROVIDING FOR AN EFFECTIVE DATE.

Attachment A - Staff Memo to Planning and Zoning Board 12.15.22 Attachment B - 9100 Collins Avenue Agenda Packet.pdf Resolution Site Plan.DOCX

3. Consent Agenda

All items on the consent agenda are considered routine or status reports by the Town Commission and will be approved by one motion. Any Commission member may request that an item be removed from the Consent Agenda and discussed separately. If the public wishes to speak on a matter on the consent agenda they must inform the Town Clerk prior to the start of the meeting by completing a speaker card. They will be recognized to speak prior to the approval of the consent agenda.