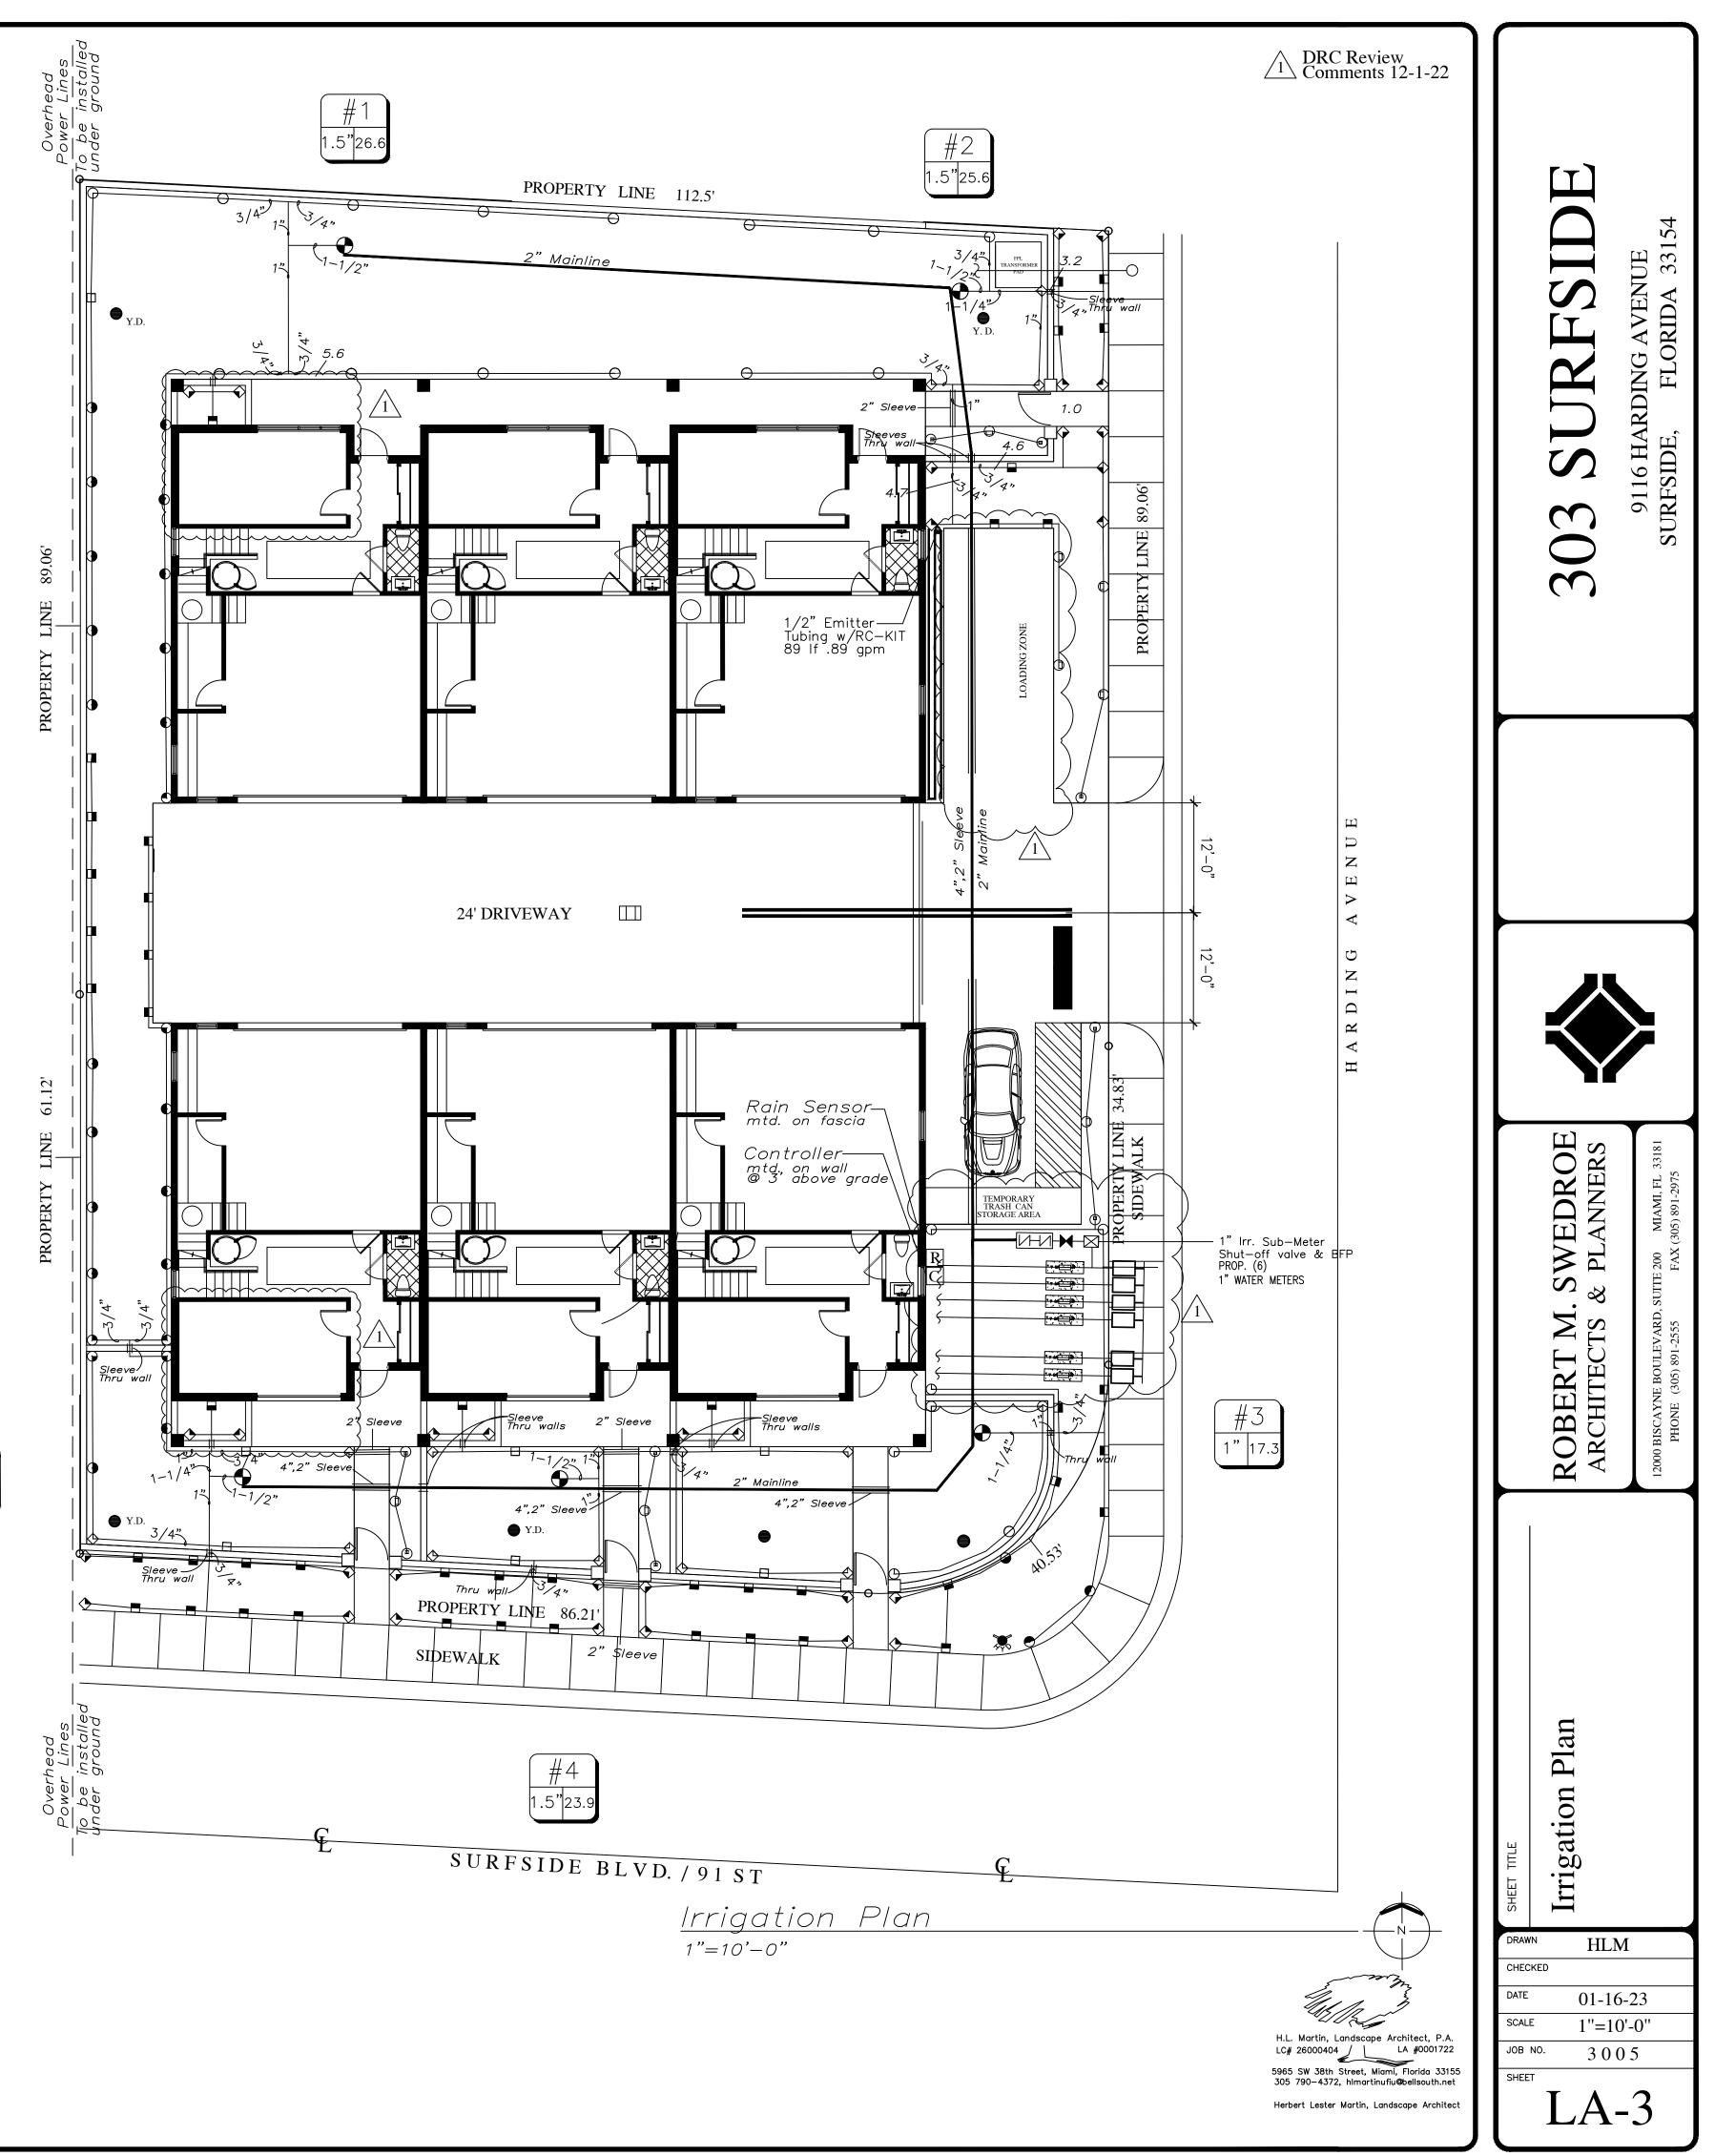

Street access will be via a 24-foot-wide driveway connection to Harding Avenue. Understory building parking is located off the Harding Avenue driveway. The six townhouses are limited to two stories. An architectural metal screen is mounted between the two buildings over the Harding Avenue driveway. Roof height and roof decks are consistent with the Town Code.

Street access will be via a 24 foot wide driveway connection to Harding Avenue. Understory building parking is located off the Harding Avenue driveway. The six townhouses are limited to two stories. An architectural metal screen is mounted between the two buildings over the Harding Avenue driveway. Roof height and roof decks are consistent with the Town Code.

# DRAWING NOTES:

- 1) FOR PAVING, GRADING, DRAINAGE, MARKINGS & SIGNAGE SEE SHEET C-1, C-2.
- 2) FOR WATER & SEWAGE PLAN SEE SHEET C-3
- 3) FOR LANDSCAPE PLAN SEE SHEET LA-1
- 4) FOR TREE SURVEY/ DISPOSITION PLAN SEE SHEET LA-4
- 5) FOR IRRIGATION PLANS SEE SHEET LA-3
- 6) FOR LIGHTING PLAN & PHOTOMETRICS SEE SHEET A-9 7) UTILITIES & CONNECTIONS TO BUILDING WILL BE LOCATED