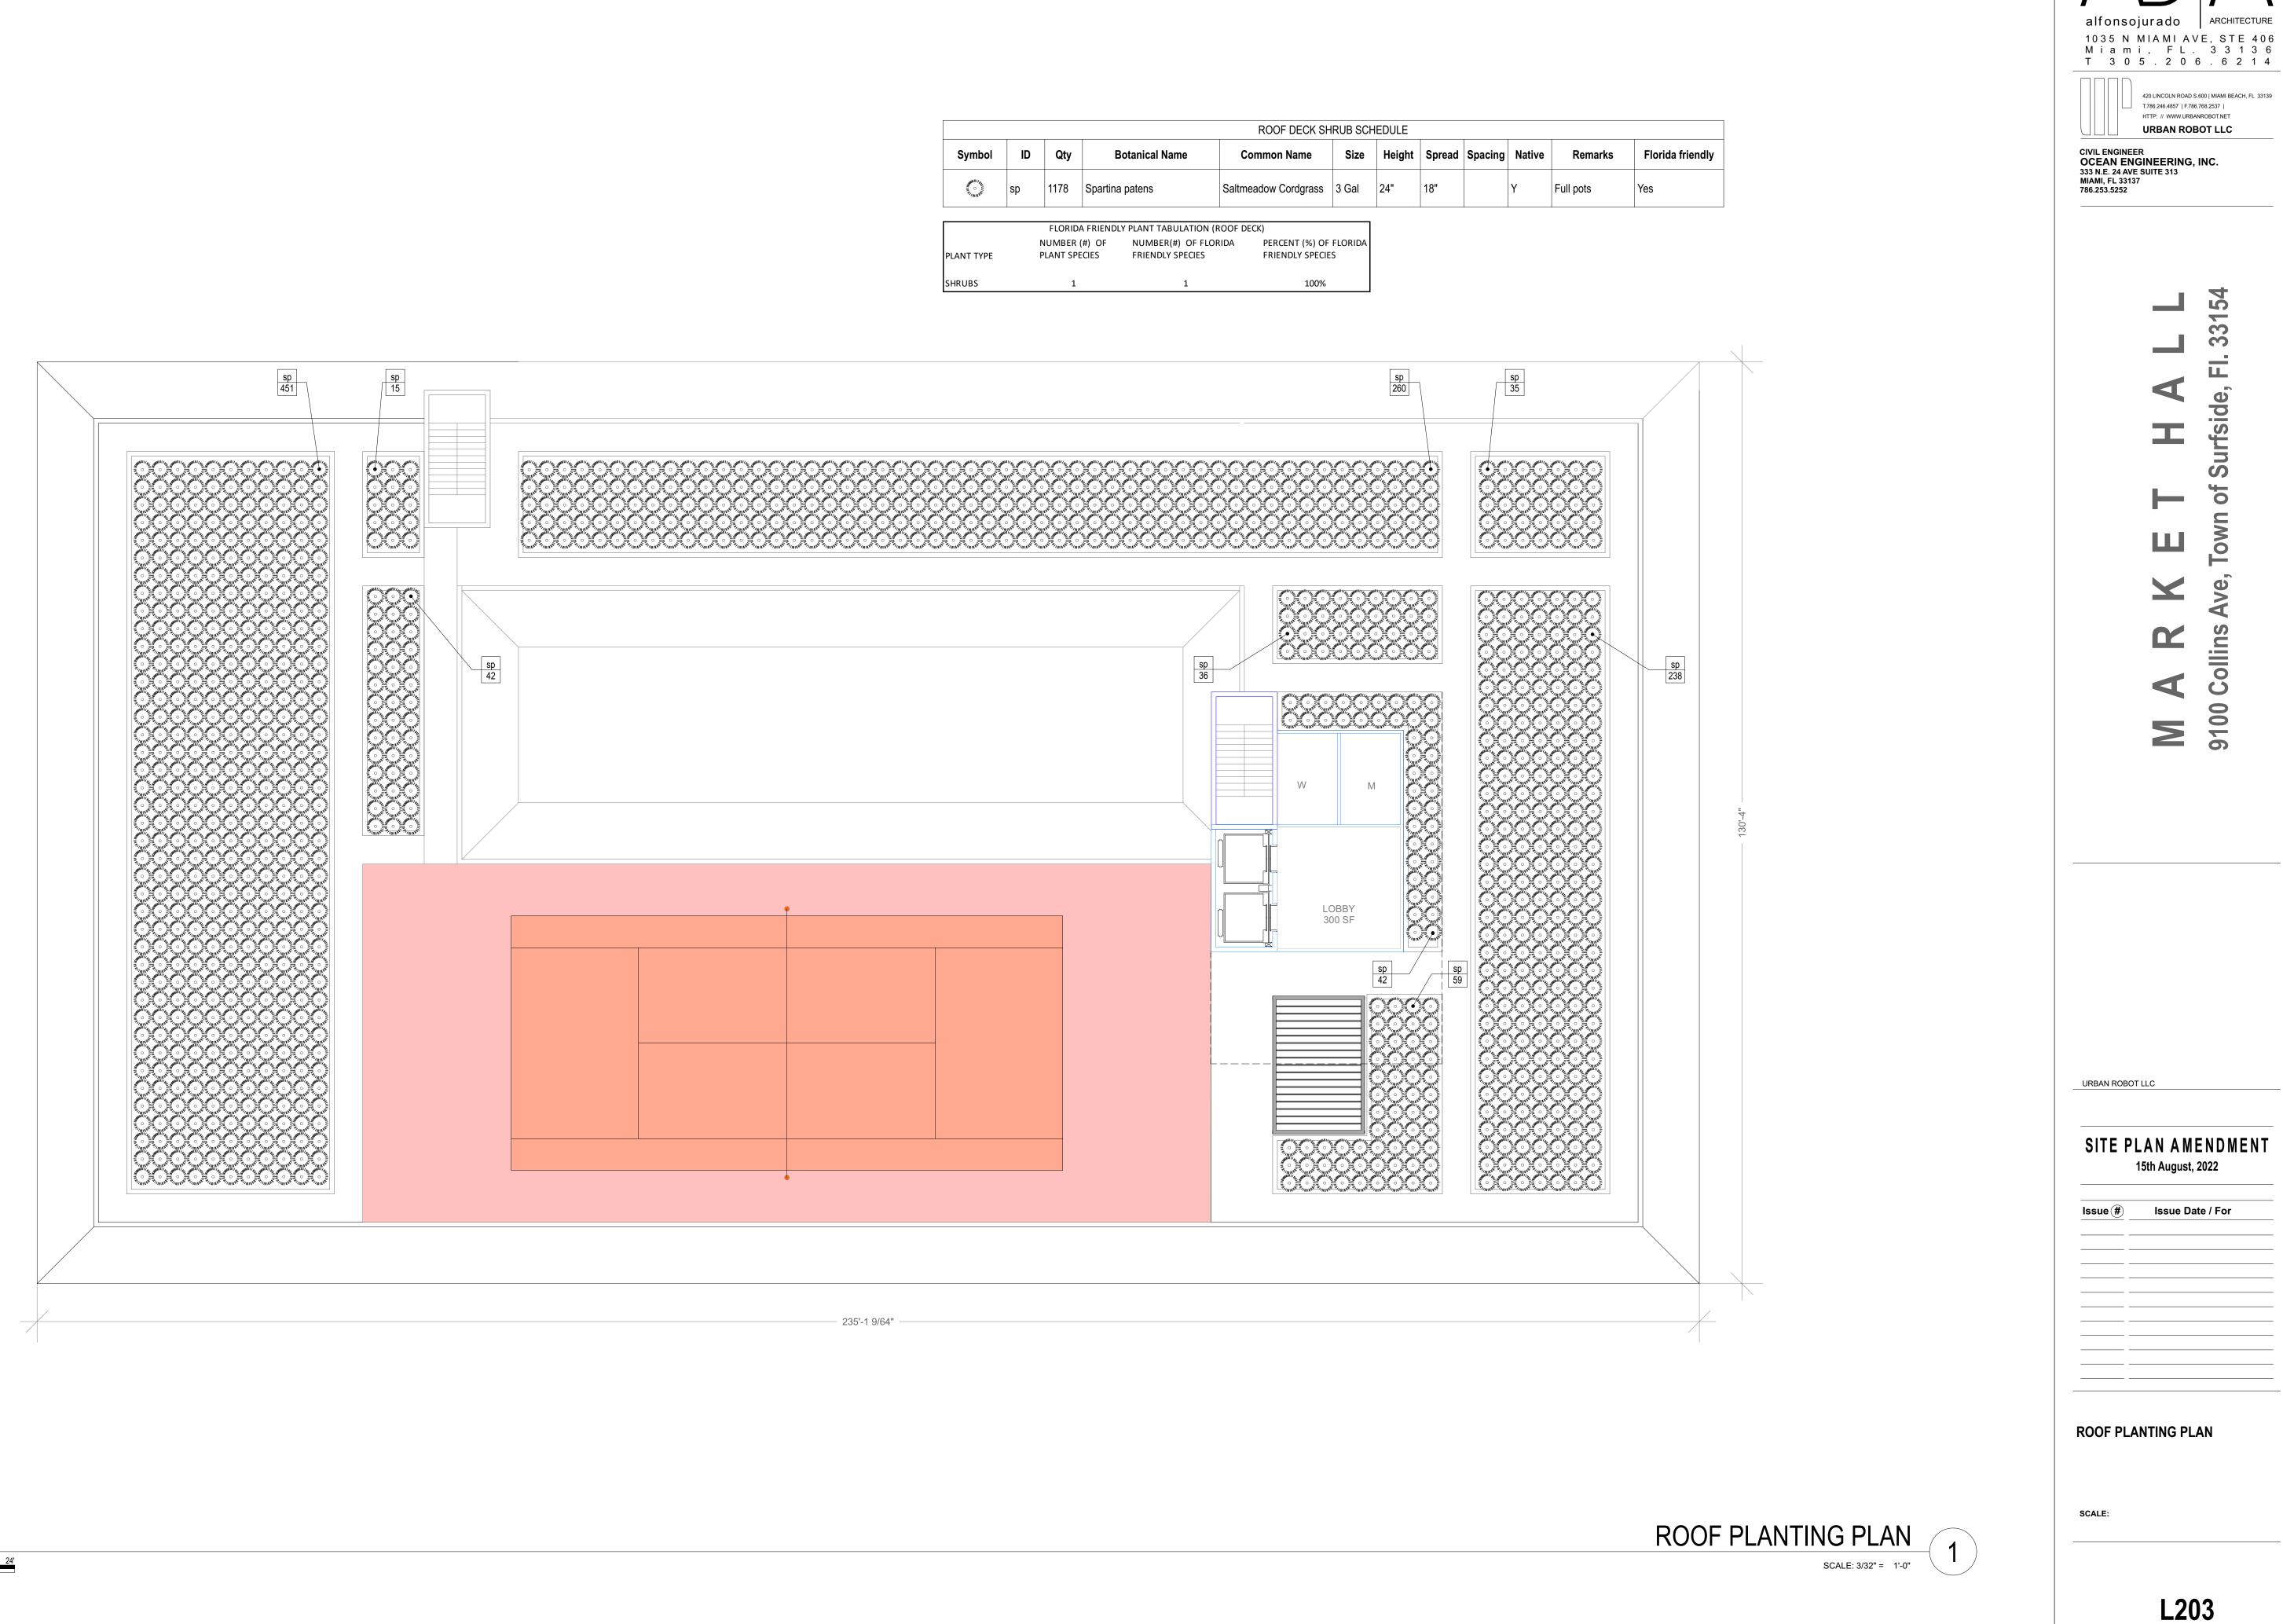

A RESOLUTION OF THE TOWN COMMISSION OF THE TOWN OF SURFSIDE, FLORIDA, [APPROVING/DENYING] A SITE PLAN AMENDMENT APPLICATION FOR PROPERTY GENERALLY LOCATED AT 9100 COLLINS AVENUE, SURFSIDE, FLORIDA, TO MODIFY THE DESIGN AND USES APPROVED FOR 9100 COLLINS AVENUE PURSUANT TO RESOLUTION NOS. 13-Z-06 AND 17-Z-2458; RETAINING ALL OTHER ASPECTS OF THE PREVIOUS APPROVALS; PROVIDING FOR ADDITIONAL CONDITIONS; PROVIDING FOR VIOLATION OF CONDITIONS; PROVIDING FOR A SEVERABILITY CLAUSE; AND PROVIDING FOR AN EFFECTIVE DATE.

Attachment A - Staff Memo to Planning and Zoning Board 12.15.22 Attachment B - 9100 Collins Avenue Agenda Packet.pdf Resolution Site Plan.DOCX

3. Consent Agenda

All items on the consent agenda are considered routine or status reports by the Town Commission and will be approved by one motion. Any Commission member may request that an item be removed from the Consent Agenda and discussed separately. If the public wishes to speak on a matter on the consent agenda they must inform the Town Clerk prior to the start of the meeting by completing a speaker card. They will be recognized to speak prior to the approval of the consent agenda.