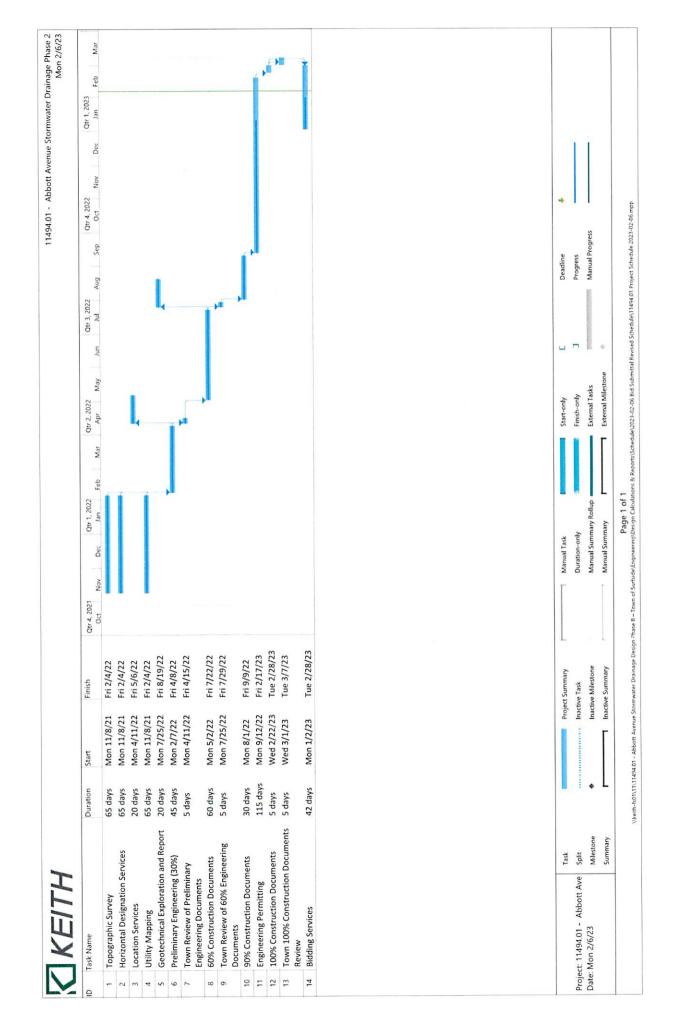

ate flooding on Abbott Avenue from 90<sup>th</sup> Street to 94<sup>th</sup> Street.

| Project Timeline            | Phase Start | Phase End     |
|-----------------------------|-------------|---------------|
| Engineering and Design      | March 2022  | December 2022 |
| Permitting                  | August 2022 | January 2023  |
| Procurement (est.)          | March 2023  | June 2023     |
| NTP for Construction (est.) | July 2023   | NA            |
| Construction (est.)         | July 2023   | May 2024      |
|                             |             |               |

# **Project Update**

Keith Engineering submitted for permitting and documents are being reviewed by respective agencies. A bid package composition meeting is being scheduled. Refer to engineering schedule provided.





# Town Drainage Improvement and Flood Hazard Mitigation Plan

# Picture



# **Current Project Phase**

Planning Phase (information gap alignment and modeling)

# **Project Contact Information**

| Department          | Public Works |
|---------------------|--------------|
| Director            | Hector Gomez |
| Engineer of Record  | Kimley Horn  |
| Architect of Record | N/A          |
| Project Management  | Kimley Horn  |

# Funding

Total Budgeted Budget Approval Date \$255,000 September 23, 2021

Commission Authorization to Expend Date

June 14, 2022 Commission Meeting

# Scope

The stormwater master plan, which is partially grant funded, will create a comprehensive Town infrastructure planning document geared towards understanding Town localized flooding issues and provide a pro